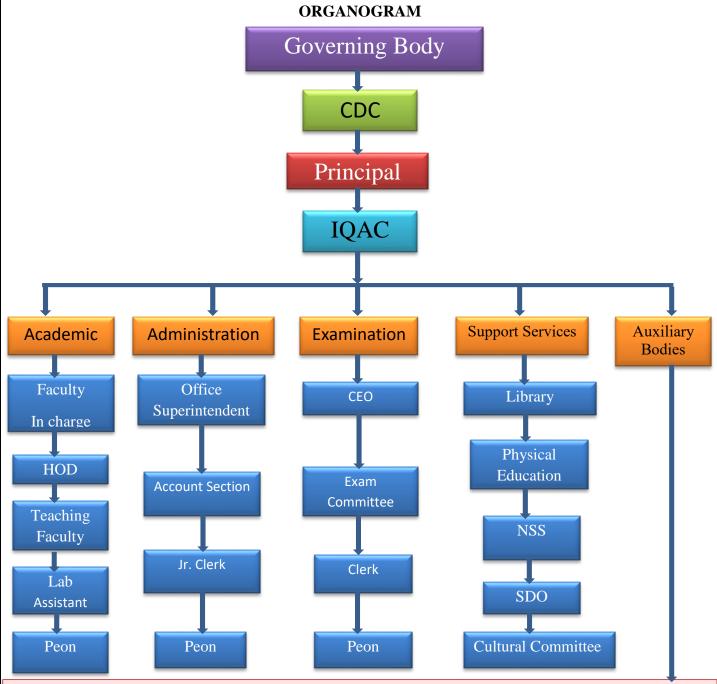

## Shri Gajanan Maharaj Shikshan Prasarak Mandal's

## **Sharadchandra Pawar Arts and Commerce College**

Alandi Devachi, (Dudulgaon), Pune-412105

(Affiliated to Savitribai Phule Pune University, Recognized by Govt. of Maharashtra)





- 1. Anti- Ragging Committee
- 2. Women's Forum and Internal Complaints Committee
- 3. Grievances Redressal Committee
- 4. Reservation Cell Committee
- 5. Admission Committee
- 6. Academic Calendar and Time Table Committee
- 7. Campus Discipline Committee
- 8. Entrepreneurship Development Committee
- 9. Competitive Exams Committee
- 10. Staff Welfare and Staff Academy Committee
- 11. Research Committee
- 12. College Annual (Magazine) Committee
- 13. Publicity Committee
- 14. Alumni Association

- 15. Feedback Committee
- 16. Website and E-content Development Committee
- 17. Extension and Outreach Committee
- 18. Commerce Forum
- 19. College-Industry Co-Ordination Committee
- 20. University Merit Promotion Scheme Committee
- 21. Steering Committee
- 22. College-Industry Co-ordination Comm