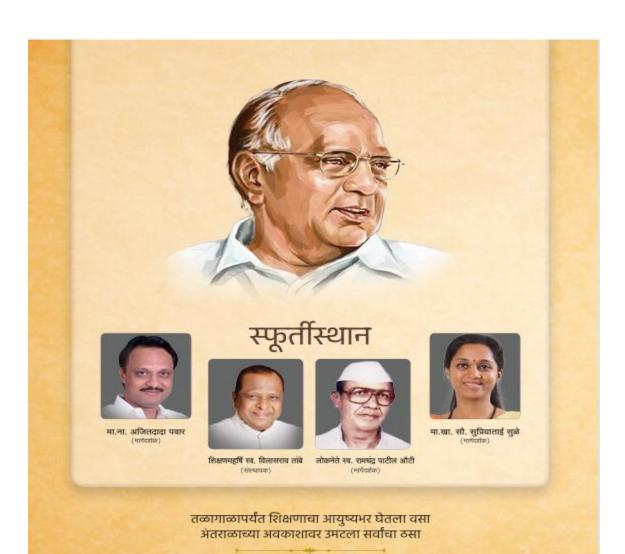

(Affiliated to Savitribai Phule Pune University, Recognized by Govt. of Maharashtra)

**Event Page of Dnyandeep 2023-24** 

**Event Page of Dnyandeep 2023-24** 

महाराष्ट्राच्या ग्रामीण भागात शिक्षणाच्या माध्यमातून महिलांसह समाजविकास करण्यासाठी आयुष्य समर्पित करणारे संस्थेचे संस्थापक शिक्षणमहर्षि स्व. विलासराव तांबे (सर)