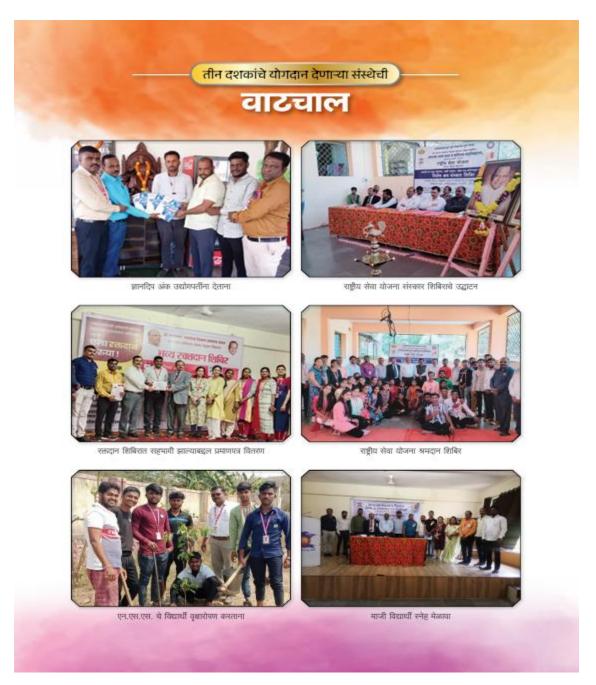

### **Photographs & News**

कला । वाणिज्य । विज्ञान

कला । वाणिज्य हुहुळगाव (आळदी), जि. पुणे

Front Page of Dnyandeep 2023-24

(Affiliated to Savitribai Phule Pune University, Recognized by Govt. of Maharashtra)

### वाटचाल

मराठी आविष्कार मंडळ फलक उद्घाटन करताना

सामंज्यस्य करार सी.जी.आ.टी. कंपनी

महाविद्यालयाची सहल

आंतरमहाविद्यालयीन क्रॉसकंट्री स्पर्धा

माझी माती माझा देश

आर.टी.ओ. ऑफीसला अंक देताना

**Event Page of Dnyandeep 2023-24** 