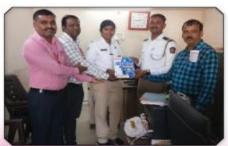

### वाटचाल

मराठी आविष्कार मंडळ फलक उद्घाटन करताना

सामंज्यस्य करार सी.जी.आ.टी. कंपनी

महाविद्यालयाची सहल

आंतरमहाविद्यालयीन क्रॉसकंट्री स्पर्धा

माझी माती माझा देश

आर.टी.ओ. ऑफीसला अंक देताना

**Event Page of Dnyandeep 2023-24** 

Alandi Devachi, (Dudulgaon) Tal. Khed, Pune-412105

(Affiliated to Savitribai Phule Pune University, Recognized by Govt. of Maharashtra)

**Event Page of Dnyandeep 2023-24** 

Alandi Devachi, (Dudulgaon) Tal. Khed, Pune-412105

(Affiliated to Savitribai Phule Pune University, Recognized by Govt. of Maharashtra)

**Event Page of Dnyandeep 2023-24** 

**Event Page of Dnyandeep 2023-24** 

महाराष्ट्राच्या ग्रामीण भागात शिक्षणाच्या माध्यमातून महिलांसह समाजविकास करण्यासाठी आयुष्य समर्पित करणारे संस्थेचे संस्थापक शिक्षणमहर्षि स्व. विलासराव तांबे (सर)