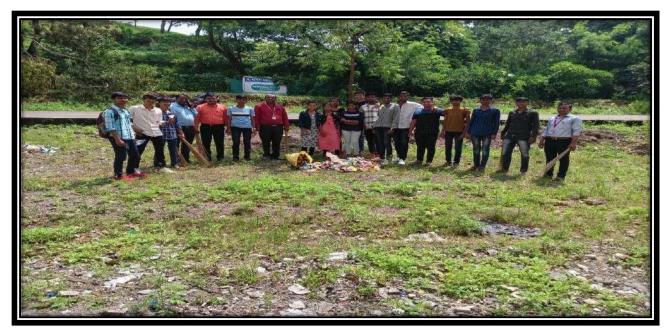

#### **Road Safety Campaign**

### Shri Gajanan Maharaj Shikshan Prasarak Mandal's Sharadchandra Pawar Arts and Commerce College

Alandi Devachi, (Dudulgaon) Tal. Khed, Pune-412105

(Affiliated to Savitribai Phule Pune University, Recognized by Govt. of Maharashtra)

### शरदचंद्र पवार महाविद्यालयात रस्ता सुरक्षा अभियान कार्यक्रम

#### शबनम न्युज। पुणे

श्री गजानन महाराज शिक्षण प्रसारक मंडळ संचलित, शरदचंद्र पवार कला व वाणिज्य महाविद्यालय,डुडुळगाव आळंदी. जि. पुणे. या ठिकाणी गुरुवार दिनांक २१ डिसेंबर २०२३ रोजी राष्ट्रीय सेवा योजना विभाग आणि विद्यार्थी कल्याण मंडळ यांच्या संयुक्त विद्यमाने रस्ता सुरक्षा अभियान या कार्यक्रमाचे आयोजन करण्यात आले होते.