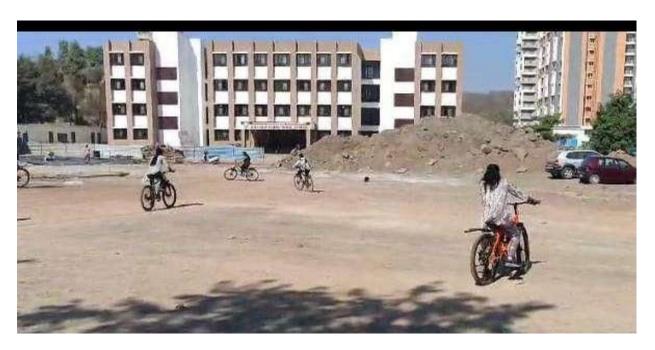

#### **Road Safety Campaign**

### Shri Gajanan Maharaj Shikshan Prasarak Mandal's Sharadchandra Pawar Arts and Commerce College

Alandi Devachi, (Dudulgaon) Tal. Khed, Pune-412105

(Affiliated to Savitribai Phule Pune University, Recognized by Govt. of Maharashtra)

### शरदचंद्र पवार महाविद्यालयात रस्ता सुरक्षा अभियान कार्यक्रम

#### शबनम न्युज। पुणे

श्री गजानन महाराज शिक्षण प्रसारक मंडळ संचलित, शरदचंद्र पवार कला व वाणिज्य महाविद्यालय,डुडुळगाव आळंदी. जि. पुणे. या ठिकाणी गुरुवार दिनांक २१ डिसेंबर २०२३ रोजी राष्ट्रीय सेवा योजना विभाग आणि विद्यार्थी कल्याण मंडळ यांच्या संयुक्त विद्यमाने रस्ता सुरक्षा अभियान या कार्यक्रमाचे आयोजन करण्यात आले होते.