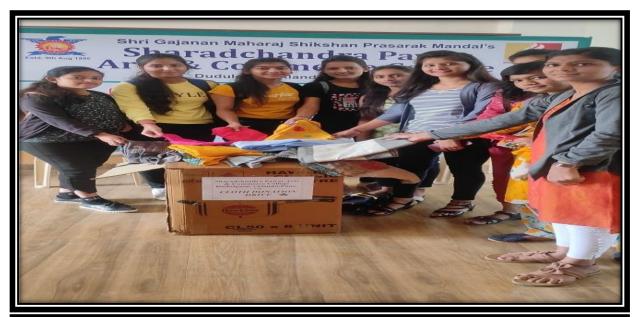

#### Vastradan

(Affiliated to Savitribai Phule Pune University, Recognized by Govt. of Maharashtra)

#### **Food Donation**