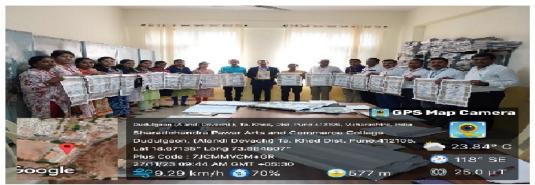

#### **Road Safety Campaign**

### Shri Gajanan Maharaj Shikshan Prasarak Mandal's Sharadchandra Pawar Arts and Commerce College

Alandi Devachi, (Dudulgaon) Tal. Khed, Pune-412105

(Affiliated to Savitribai Phule Pune University, Recognized by Govt. of Maharashtra)

### शरदचंद्र पवार महाविद्यालयात रस्ता सुरक्षा अभियान कार्यक्रम

#### शबनम न्युज। पुणे

श्री गजानन महाराज शिक्षण प्रसारक मंडळ संचलित, शरदचंद्र पवार कला व वाणिज्य महाविद्यालय,डुडुळगाव आळंदी. जि. पुणे. या ठिकाणी गुरुवार दिनांक २१ डिसेंबर २०२३ रोजी राष्ट्रीय सेवा योजना विभाग आणि विद्यार्थी कल्याण मंडळ यांच्या संयुक्त विद्यमाने रस्ता सुरक्षा अभियान या कार्यक्रमाचे आयोजन करण्यात आले होते.