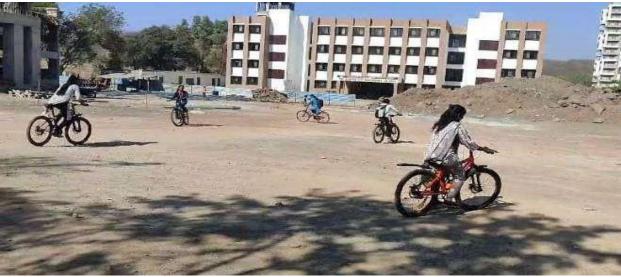

#### **Road Safety Campaign**

### Shri Gajanan Maharaj Shikshan Prasarak Mandal's Sharadchandra Pawar Arts and Commerce College

Alandi Devachi, (Dudulgaon) Tal. Khed, Pune-412105

(Affiliated to Savitribai Phule Pune University, Recognized by Govt. of Maharashtra)

### शरदचंद्र पवार महाविद्यालयात रस्ता सुरक्षा अभियान कार्यक्रम

#### शबनम न्युज। पुणे

श्री गजानन महाराज शिक्षण प्रसारक मंडळ संचलित, शरदचंद्र पवार कला व वाणिज्य महाविद्यालय,डुडुळगाव आळंदी. जि. पुणे. या ठिकाणी गुरुवार दिनांक २१ डिसेंबर २०२३ रोजी राष्ट्रीय सेवा योजना विभाग आणि विद्यार्थी कल्याण मंडळ यांच्या संयुक्त विद्यमाने रस्ता सुरक्षा अभियान या कार्यक्रमाचे आयोजन करण्यात आले होते.