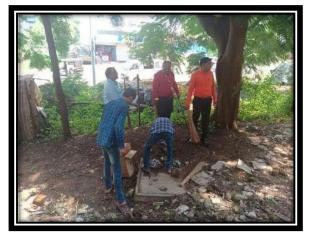

#### **Road Safety Campaign**

### शरदचंद्र पवार महाविद्यालयात रस्ता सुरक्षा अभियान कार्यक्रम

#### शबनम न्युज। पुणे

श्री गजानन महाराज शिक्षण प्रसारक मंडळ संचलित, शरदचंद्र पवार कला व वाणिज्य महाविद्यालय,डुडुळगाव आळंदी. जि. पुणे. या ठिकाणी गुरुवार दिनांक २१ डिसेंबर २०२३ रोजी राष्ट्रीय सेवा योजना विभाग आणि विद्यार्थी कल्याण मंडळ यांच्या संयुक्त विद्यमाने रस्ता सुरक्षा अभियान या कार्यक्रमाचे आयोजन करण्यात आले होते.