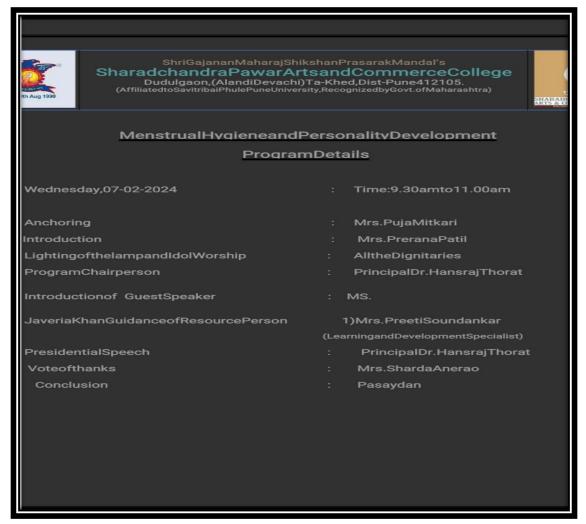

#### **Program Details**

#### **Constitution Day**

Saturday, Date-27-11-2023 Time: 8.30 am to 10.30 am

Moderator : Prof. Parmeshwer Batashe

Program Chair : Principal Dr. Hansraj Thorat

Introduction : Prof. Manik Kasab

Lighting of the lamp and idol worship : All the dignitaries present are auspicious

Introduction of Key Speakers : Prof. Kailas Asterkar

Key Speaker - : Dr. Maroti Gavalwad

(Mahatma Phule College, Mukhed)

Expression of thanks : Prof. Yashoda Kulkhule

(Affiliated to Savitribai Phule Pune University, Recognized by Govt. of Maharashtra)