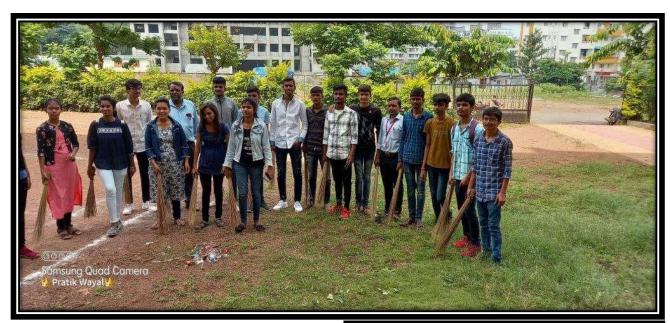

#### **Voters Day**

Saturday, Date-25-01-2024 Time: 8.30 am to

10.30 am Moderator : Prof. Savita Manake

Program Chair : Principal Dr. Hansraj Thorat

Introduction : Prof. Manik Kasab

Lighting of the lamp and idol worship : All the dignitaries present are

auspicious Introduction of Key Speakers : Prof. Deelip Bari

Key Speaker - : Mr. Pandurang Pawar

Expression of thanks : Prof. Yashoda Anerao.

(Affiliated to Savitribai Phule Pune University, Recognized by Govt. of Maharashtra)

### **Voters Day Celebration**