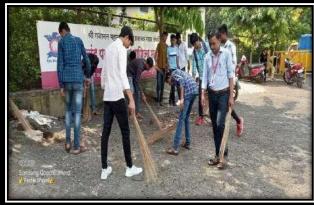

#### **Voters Day**

Saturday, Date-25-01-2024 Time: 8.30 am to

10.30 am Moderator : Prof. Savita Manake

Program Chair : Principal Dr. Hansraj Thorat

Introduction : Prof. Manik Kasab

Lighting of the lamp and idol worship : All the dignitaries present are

auspicious Introduction of Key Speakers : Prof. Deelip Bari

Key Speaker - : Mr. Pandurang Pawar

Expression of thanks : Prof. Yashoda Anerao.

(Affiliated to Savitribai Phule Pune University, Recognized by Govt. of Maharashtra)

### **Voters Day Celebration**