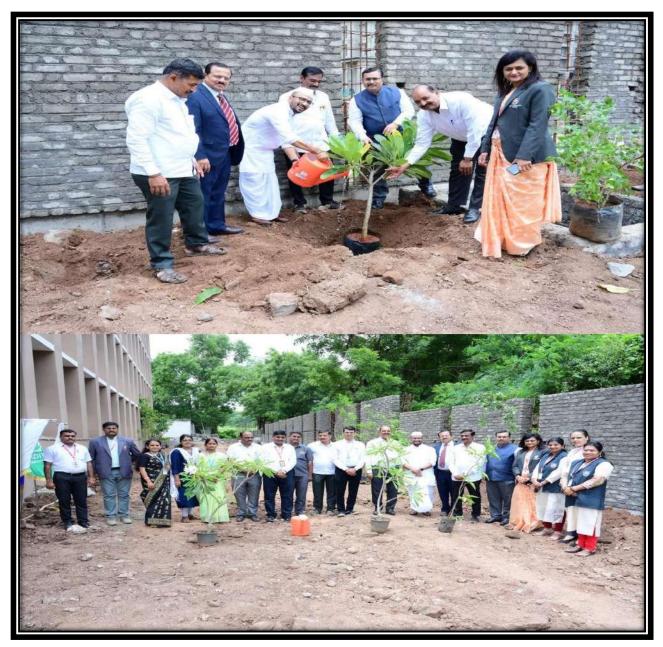

यातील बहुसंख्य विद्यार्थी उपस्थित होत्या.

या कार्यक्रमाचे सूत्रसंचालन प्राध्यापिका पूजा मिटकरी यांनी केले तर उपस्थितांचे आभार प्राध्यापिका यशोदा आणेवार यांनी मांडले या कार्यक्रमाची सांगता सामूहिक पसायदानाने झाली अशी माहिती महाविद्यालयाचे प्रसिद्धीप्रमुख प्राध्यापक माणिक कसाव यांनी दिली.

### New of Mahila Sabalikaran UnderNirbhay Kanya Abhiyan







(Affiliated to Savitribai Phule Pune University, Recognized by Govt. of Maharashtra)

### **Environmental Concern**









(Affiliated to Savitribai Phule Pune University, Recognized by Govt. of Maharashtra)





### **Bicycle Day**









(Affiliated to Savitribai Phule Pune University, Recognized by Govt. of Maharashtra)





**Bicycle Day** 









(Affiliated to Savitribai Phule Pune University, Recognized by Govt. of Maharashtra)



#### **Tree Plantation**









(Affiliated to Savitribai Phule Pune University, Recognized by Govt. of Maharashtra)

### **Clean and Green Campus**







**Campus Cleanness** 









(Affiliated to Savitribai Phule Pune University, Recognized by Govt. of Maharashtra)







### **Campus Cleanness**









(Affiliated to Savitribai Phule Pune University, Recognized by Govt. of Maharashtra)

### **Beyond the Campus Environmental Promotional Activities**





### **Alandi Ghat Cleanness**









(Affiliated to Savitribai Phule Pune University, Recognized by Govt. of Maharashtra)



**E-Waste Management** 









(Affiliated to Savitribai Phule Pune University, Recognized by Govt. of Maharashtra)



**Waste Paper Management** 







(Affiliated to Savitribai Phule Pune Universit