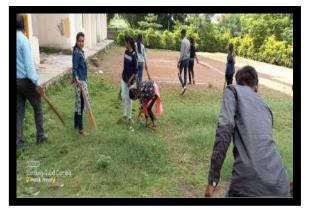

#### **Voters Day**

Saturday, Date-25-01-2024 Time: 8.30 am to

10.30 am Moderator : Prof. Savita Manake

Program Chair : Principal Dr. Hansraj Thorat

Introduction : Prof. Manik Kasab

Lighting of the lamp and idol worship : All the dignitaries present are

auspicious Introduction of Key Speakers : Prof. Deelip Bari

Key Speaker - : Mr. Pandurang Pawar

Expression of thanks : Prof. Yashoda Anerao.

(Affiliated to Savitribai Phule Pune University, Recognized by Govt. of Maharashtra)

### **Voters Day Celebration**