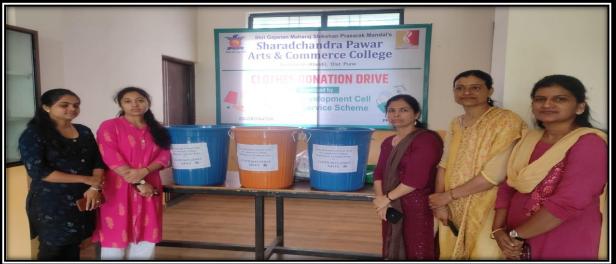

#### Vastradan

(Affiliated to Savitribai Phule Pune University, Recognized by Govt. of Maharashtra)

#### **Food Donation**