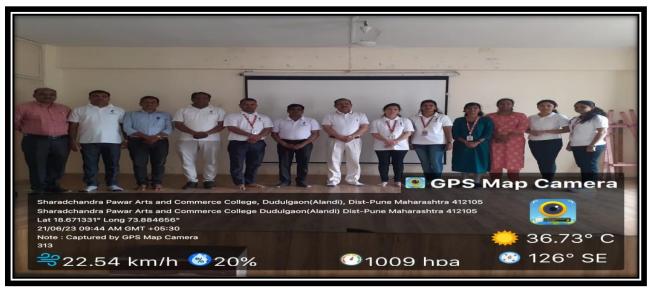

### **Health Awareness Program**







(Affiliated to Savitribai Phule Pune University, Recognized by Govt. of Maharashtra)

### **International Yoga Day**

#### **Notice for Students**



Shri Gajanan Maharaj Shikshan Prasarak Mandal's

#### Sharadchandra Pawar Arts and Commerce College,

Alandi Devachi, (Dudulgaon), Tal-Khed, Dist- Pune, 412105 NAAC Accredited with "B" Grade

(Recognized by AICTE, Govt. of Maharashtra & Affiliated to Savitribai Phule Pune University)



Date:20/06/2023

#### Staff Notice

All staff members are here by inform that International Yoga Day Program has been Organized for all Faculty Members on 21/06/23.Please be present for Program in Seminar Hall of College.











(Affiliated to Savitribai Phule Pune University, Recognized by Govt. of Maharashtra)





### **Photos of Yoga Day**









(Affiliated to Savitribai Phule Pune University, Recognized by Govt. of Maharashtra)

### **Blood Donation Camp**









(Affiliated to Savitribai Phule Pune University, Recognized by Govt. of Maharashtra)

### **Blood Donation Camp**













(Affiliated to Savitribai Phule Pune University, Recognized by Govt. of Maharashtra)

### Nirbhay Kanya Abhiyan



Program of MenstualHyagine and Personality Development under Nirbhaya Kanya Abhiyan







(Affiliated to Savitribai Phule Pune University, Recognized by Govt. of Maharashtra)











(Affiliated to Savitribai Phule Pune University, Recognized by Govt. of Maharashtra)



### Photos of Nirbhay Kanya Abhiyan









(Affiliated to Savitribai Phule Pune University, Recognized by Govt. of Mahar