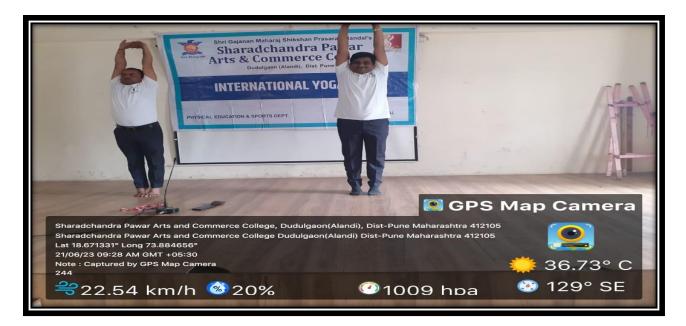

)

### **Health Awareness Program**







(Affiliated to Savitribai Phule Pune University, Recognized by Govt. of Maharashtra)

### **International Yoga Day**

#### **Notice for Students**



Shri Gajanan Maharaj Shikshan Prasarak Mandal's

#### Sharadchandra Pawar Arts and Commerce College,

Alandi Devachi, (Dudulgaon), Tal-Khed, Dist- Pune, 412105 NAAC Accredited with "B" Grade

(Recognized by AICTE, Govt. of Maharashtra & Affiliated to Savitribai Phule Pune University)



Date:20/06/2023

#### Staff Notice

All staff members are here by inform that International Yoga Day Program has been Organized for all Faculty Members on 21/06/23.Please be present for Program in Seminar Hall of College.











(Affiliated to Savitribai Phule Pune University, Recognized by Govt. of Maharashtra)





### **Photos of Yoga Day**









(Affiliated to Savitribai Phule Pune University, Recognized by Govt. of Maharashtra)

### **Blood Donation Camp**









(Affiliated to Savitribai Phule Pune University, Recognized by Govt. of Maharashtra)

### **Blood Donation Camp**













(Affiliated to Savitribai Phule Pune University, Recognized by Govt. of Maharashtra)

### Nirbhay Kanya Abhiyan



Program of MenstualHyagine and Personality Development under Nirbhaya Kanya Abhiyan







(Affiliated to Savitribai Phule Pune University, Recognized by Govt. of Maharashtra)











(Affiliated to Savitribai Phule Pune University, Recognized by Govt. of Maharashtra)



### Photos of Nirbhay Kanya Abhiyan









(Affiliated to Savitribai Phule Pune University, Recognized by Govt. of Mah