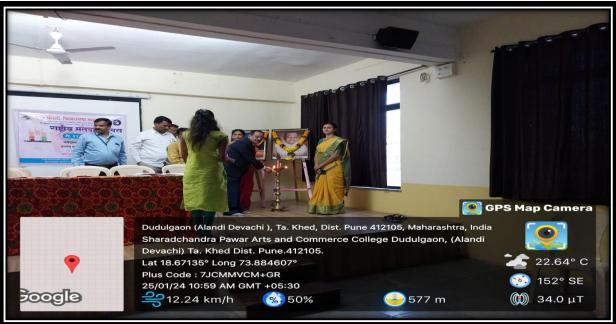

#### **Voters Day**

Saturday, Date-25-01-2024 Time: 8.30 am to

10.30 am Moderator : Prof. Savita Manake

Program Chair : Principal Dr. Hansraj Thorat

Introduction : Prof. Manik Kasab

Lighting of the lamp and idol worship : All the dignitaries present are

auspicious Introduction of Key Speakers : Prof. Deelip Bari

Key Speaker - : Mr. Pandurang Pawar

Expression of thanks : Prof. Yashoda Anerao.

(Affiliated to Savitribai Phule Pune University, Recognized by Govt. of Maharashtra)

### **Voters Day Celebration**