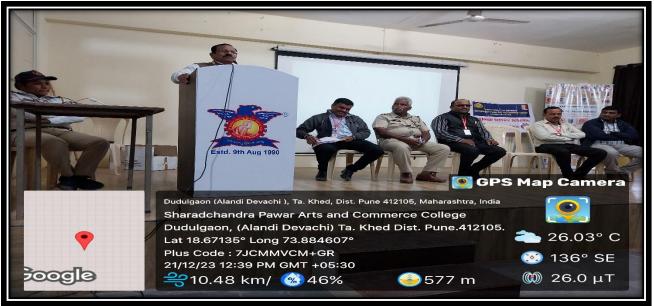

#### शबनम न्युज। पुणे

श्री गजानन महाराज शिक्षण प्रसारक मंडळ संचलित, शरदचंद्र पवार कला व वाणिज्य महाविद्यालय,डुडुळगाव आळंदी. जि. पुणे. या ठिकाणी गुरुवार दिनांक २१ डिसेंबर २०२३ रोजी राष्ट्रीय सेवा योजना विभाग आणि विद्यार्थी कल्याण मंडळ यांच्या संयुक्त विद्यमाने रस्ता सुरक्षा अभियान या कार्यक्रमाचे आयोजन करण्यात आले होते.

या कार्यक्रमाचे प्रास्ताविक करतांना रा. से.यो. कार्यक्रम अधिकारी प्रा.संजीव कांबळे यांनी कार्यक्रम घेण्यामागची भूमिका व उद्देश सविस्तर मांडला.

या कार्यक्रमाची सुरुवात दीपप्रज्वलन व प्रतिमापूजनाने झाली. या कार्यक्रमाचे प्रमुख अतिथी मा. श्री.राजीव रणदिवे- पोलीस उपनिरीक्षक यांनी विद्यार्थ्यांना वाहने चालवितांना वाहतक सरक्षेच्या संदर्भातील नियमांचे पालन करणे कसे महत्त्वाचे आहे या संदर्भात सविस्तर विवेचन करून नियमाचे पालन केल्यामुळे होणारे फायदे आणि नियम न पाळल्यास होणारे तोटे याचा सविस्तर लेखाजोखा पी.पी.टी.च्या माध्यमातून मांडला. सध्या भारतात नियमांचे पालन न केल्यामुळे अपघातामध्ये होणारी संख्या वाढ मोठ्या प्रमाणात असून यावर एकमेव उपाय म्हणजे नियमांचे पालन आणि वेगमर्यादेचे नियोजन होय. आज तरुणाईमध्ये नशा करणाऱ्यांची संख्या जास्तीत जास्त वाढतांना दिसून येत आहे आणि यामुळे तरुण वर्ग हा कसा नशाच्या विळख्यात अडकला जात आहे या संदर्भात विविध उदाहरणांचे दाखले देत मार्गदर्शन केले. तसेच सायबर गुन्हेगारी काय आहे? त्यात आपल्याला कसे अडकवले जाते? या संदर्भात आपण कोणती खबरदारी घेणे आवश्यक आहे या संदर्भात सविस्तर मत

महिला पोलीस नाईक सीमा अंगारे यांनी अपघात होण्याची कारणे कोणती आहेत? त्यावर काय उपाययोजना केली पाहिजे या संदर्भातमत व्यक्त करून महाविद्यालयीन तरुणीच्या सुरक्षेच्या संदर्भात ११२ हा नंबर डायल केल्यानंतर तीन ते चार मिनिटात त्या मुलीला कसे तत्पर संरक्षण मिळते या संदर्भात विविध उदाहरणासह मार्गदर्शन केले.

अध्यक्षीय समारोप करतांना महाविद्यालयाचे प्राचार्य डॉ. हंसराज थोरात यांनी वाहतुकीचे नियम पाळणे कसे महत्वपूर्ण असून आपण जेवढे नियमांचे पालन करू तेवढ्या प्रमाणात अपघातांची संख्या घट्ट शकते या संदर्भात मत व्यक्त करून सर्व विद्यार्थी व सहायक प्राध्यापक यांनी आठवड्यातून एक दिवस सायकलवर महाविद्यालयात येण्याचा उपक्रम राबवला पाहिजे असे मत मांडून सर्व विद्यार्थ्यांना वाहतूक नियमांचे पालन करण्याचे आवाहन केले.