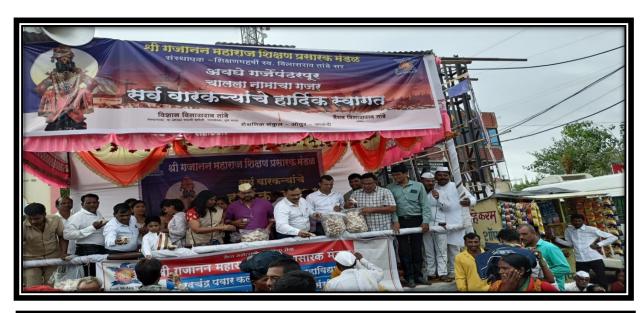

#### **Road Safety Campaign**

### Shri Gajanan Maharaj Shikshan Prasarak Mandal's Sharadchandra Pawar Arts and Commerce College

Alandi Devachi, (Dudulgaon) Tal. Khed, Pune-412105

(Affiliated to Savitribai Phule Pune University, Recognized by Govt. of Maharashtra)

### शरदचंद्र पवार महाविद्यालयात रस्ता सुरक्षा अभियान कार्यक्रम

#### शबनम न्युज। पुणे

श्री गजानन महाराज शिक्षण प्रसारक मंडळ संचलित, शरदचंद्र पवार कला व वाणिज्य महाविद्यालय,डुडुळगाव आळंदी. जि. पुणे. या ठिकाणी गुरुवार दिनांक २१ डिसेंबर २०२३ रोजी राष्ट्रीय सेवा योजना विभाग आणि विद्यार्थी कल्याण मंडळ यांच्या संयुक्त विद्यमाने रस्ता सुरक्षा अभियान या कार्यक्रमाचे आयोजन करण्यात आले होते.