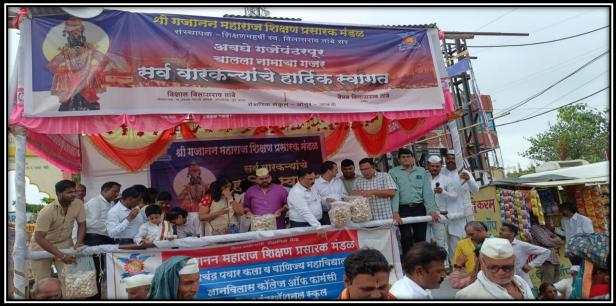

### शरदचंद्र पवार महाविद्यालयात रस्ता सुरक्षा अभियान कार्यक्रम

#### शबनम न्युज। पुणे

श्री गजानन महाराज शिक्षण प्रसारक मंडळ संचलित, शरदचंद्र पवार कला व वाणिज्य महाविद्यालय,डुडुळगाव आळंदी. जि. पुणे. या ठिकाणी गुरुवार दिनांक २१ डिसेंबर २०२३ रोजी राष्ट्रीय सेवा योजना विभाग आणि विद्यार्थी कल्याण मंडळ यांच्या संयुक्त विद्यमाने रस्ता सुरक्षा अभियान या कार्यक्रमाचे आयोजन करण्यात आले होते.

या कार्यक्रमाचे प्रास्ताविक करतांना रा. से.यो. कार्यक्रम अधिकारी प्रा.संजीव कांबळे यांनी कार्यक्रम घेण्यामागची भूमिका व उद्देश सविस्तर मांडला.

या कार्यक्रमाची सुरुवात दीपप्रज्वलन व प्रतिमापूजनाने झाली. या कार्यक्रमाचे प्रमुख अतिथी मा. श्री.राजीव रणदिवे- पोलीस उपनिरीक्षक यांनी विद्यार्थ्यांना वाहने चालवितांना वाहतक सरक्षेच्या संदर्भातील नियमांचे पालन करणे कसे महत्त्वाचे आहे या संदर्भात सविस्तर विवेचन करून नियमाचे पालन केल्यामुळे होणारे फायदे आणि नियम न पाळल्यास होणारे तोटे याचा सविस्तर लेखाजोखा पी.पी.टी.च्या माध्यमातून मांडला. सध्या भारतात नियमांचे पालन न केल्यामुळे अपघातामध्ये होणारी संख्या वाढ मोठ्या प्रमाणात असून यावर एकमेव उपाय म्हणजे नियमांचे पालन आणि वेगमर्यादेचे नियोजन होय. आज तरुणाईमध्ये नशा करणाऱ्यांची संख्या जास्तीत जास्त वाढतांना दिसून येत आहे आणि यामुळे तरुण वर्ग हा कसा नशाच्या विळख्यात अडकला जात आहे या संदर्भात विविध उदाहरणांचे दाखले देत मार्गदर्शन केले. तसेच सायबर गुन्हेगारी काय आहे? त्यात आपल्याला कसे अडकवले जाते? या संदर्भात आपण कोणती खबरदारी घेणे आवश्यक आहे या संदर्भात सविस्तर मत

महिला पोलीस नाईक सीमा अंगारे यांनी अपघात होण्याची कारणे कोणती आहेत? त्यावर काय उपाययोजना केली पाहिजे या संदर्भातमत व्यक्त करून महाविद्यालयीन तरुणीच्या सुरक्षेच्या संदर्भात ११२ हा नंबर डायल केल्यानंतर तीन ते चार मिनिटात त्या मुलीला कसे तत्पर संरक्षण मिळते या संदर्भात विविध उदाहरणासह मार्गदर्शन केले.

अध्यक्षीय समारोप करतांना महाविद्यालयाचे प्राचार्य डॉ. हंसराज थोरात यांनी वाहतुकीचे नियम पाळणे कसे महत्वपूर्ण असून आपण जेवढे नियमांचे पालन करू तेवढ्या प्रमाणात अपघातांची संख्या घट्ट शकते या संदर्भात मत व्यक्त करून सर्व विद्यार्थी व सहायक प्राध्यापक यांनी आठवड्यातून एक दिवस सायकलवर महाविद्यालयात येण्याचा उपक्रम राबवला पाहिजे असे मत मांडून सर्व विद्यार्थ्यांना वाहतूक नियमांचे पालन करण्याचे आवाहन केले.

या कार्यक्रमाचे आयोजनासाठी श्री गजानन महाराज शिक्षण प्रसारक मंडळाचे खजिनदार मा.श्री. मयूर मुरलीधर ढमाले यांचे अनमोल मार्गदर्शन लाभले.

या कार्यक्रमासाठी डॉ. पांडरंग मिसाळ, प्रा. शाहराज येवते – प्रमुख विद्यार्थी कल्याण मंडळ, डॉ. छाया जोशी, प्रा. सविता मानके, प्रा. दिपाली ताम्हाणे, प्रा. यशोदा आनेराव, प्रा. सोनाली अभंग, प्रा. प्रेरणा पाटील, प्रा. माधवी चौधरी, श्री प्रवीण भावे -कार्यालयीन प्रमुख,सौ. वर्षा ताजणे, कु. नेहा लांडगे, रामचंद्र पाटील औटी कनिष्ठ महाविद्यालयातील डॉ. सुरेंद्र पवार, प्रा. मीरा केसकर, प्रा. रेखा सुतार, प्रा. सीमा साळुंके, प्रा. प्रियंका वहिले, प्रा. मयुरी वरपे, प्रा.हिमानी पाडळसेकर इत्यादी विभाग प्रमुख, सहाय्यक प्राध्यापक, शिक्षकेत्तर कर्मचारी, विद्यार्थिनी व विद्यार्थी उपस्थित होते.

या कार्यक्रमाचे सूत्रसंचालन प्रा. कैलास अस्तरकर यांनी केले तर उपस्थितांचे आभार प्रा. दिलीप बारी यांनी मानले सदर कार्यक्रमाची सांगता सामुदायिक पसायदानाने झाली अशी माहिती महाविद्यालयाचे प्रसिद्धी विभाग प्रमुख प्रा.माणिक कसाब यांनी दिली.