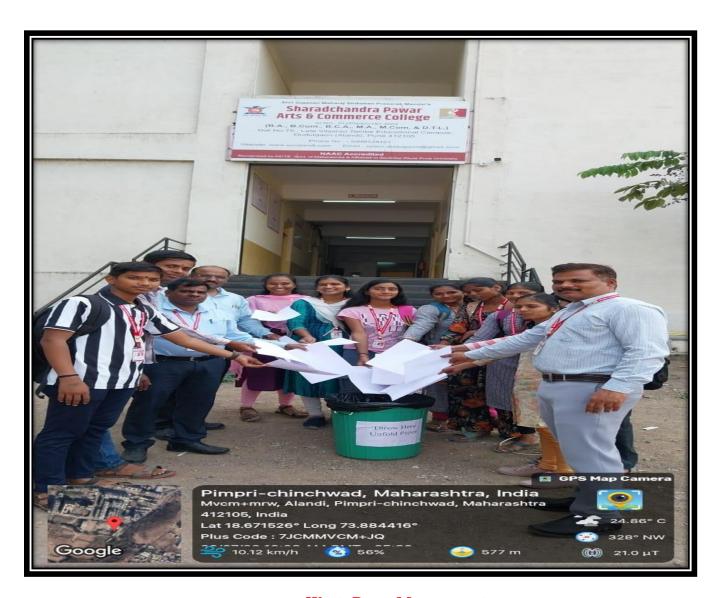

#### **Road Safety Campaign**

### Shri Gajanan Maharaj Shikshan Prasarak Mandal's Sharadchandra Pawar Arts and Commerce College

Alandi Devachi, (Dudulgaon) Tal. Khed, Pune-412105

(Affiliated to Savitribai Phule Pune University, Recognized by Govt. of Maharashtra)

### शरदचंद्र पवार महाविद्यालयात रस्ता सुरक्षा अभियान कार्यक्रम

#### शबनम न्युज। पुणे

श्री गजानन महाराज शिक्षण प्रसारक मंडळ संचलित, शरदचंद्र पवार कला व वाणिज्य महाविद्यालय,डुडुळगाव आळंदी. जि. पुणे. या ठिकाणी गुरुवार दिनांक २१ डिसेंबर २०२३ रोजी राष्ट्रीय सेवा योजना विभाग आणि विद्यार्थी कल्याण मंडळ यांच्या संयुक्त विद्यमाने रस्ता सुरक्षा अभियान या कार्यक्रमाचे आयोजन करण्यात आले होते.