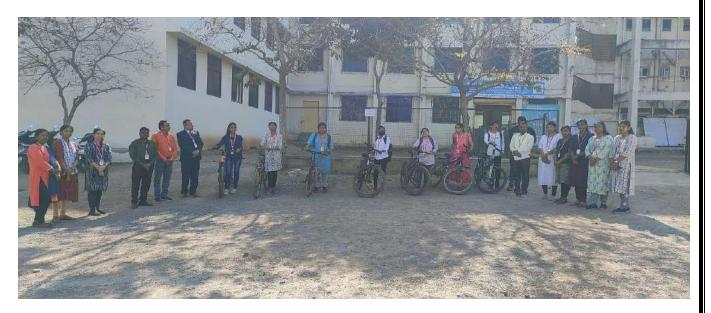

पक विकास दिघे, प्राध्यापक रोहित कांबळे, प्राध्यापिका सुरेखा व्यवहारे, प्राध्यापिका दिपाली सोनवणे, डॉक्टर समीना मोमीन, प्रवीण भावे, सौ वर्षा ताजने, श्रीकांत कांबळे इत्यादी विभागप्रमुख सहाय्यक प्राध्यापक शिक्षकेतर कर्मचारी व महाविद्यालयातील बहुसंख्य विद्यार्थी उपस्थित होत्या.

या कार्यक्रमाचे सूत्रसंचालन प्राध्यापिका पूजा मिटकरी यांनी केले तर उपस्थितांचे आभार प्राध्यापिका यशोदा आणेवार यांनी मांडले या कार्यक्रमाची सांगता सामूहिक पसायदानाने झाली अशी माहिती महाविद्यालयाचे प्रसिद्धीप्रमुख प्राध्यापक माणिक कसाव यांनी दिली.

### New of Mahila Sabalikaran UnderNirbhay Kanya Abhiyan







(Affiliated to Savitribai Phule Pune University, Recognized by Govt. of Maharashtra)

### **Environmental Concern**









(Affiliated to Savitribai Phule Pune University, Recognized by Govt. of Maharashtra)





### **Bicycle Day**









(Affiliated to Savitribai Phule Pune University, Recognized by Govt. of Maharashtra)





**Bicycle Day** 









(Affiliated to Savitribai Phule Pune University, Recognized by Govt. of Maharashtra)



#### **Tree Plantation**









(Affiliated to Savitribai Phule Pune University, Recognized by Govt. of Maharashtra)

### **Clean and Green Campus**







**Campus Cleanness** 









(Affiliated to Savitribai Phule Pune University, Recognized by Govt. of Maharashtra)







### **Campus Cleanness**









(Affiliated to Savitribai Phule Pune University, Recognized by Govt. of Maharashtra)

### **Beyond the Campus Environmental Promotional Activities**





### **Alandi Ghat Cleanness**









(Affiliated to Savitribai Phule Pune University, Recogniz