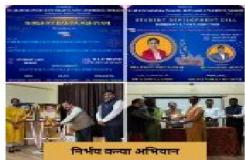

### Voters Day

#### **Voters Day**

Saturday, Date-25-01-2024 Time: 8.30 am to

10.30 am Moderator : Prof. Savita Manake

Program Chair : Principal Dr. Hansraj Thorat

Introduction : Prof. Manik Kasab

Lighting of the lamp and idol worship : All the dignitaries present are

auspicious Introduction of Key Speakers : Prof. Deelip Bari

Key Speaker - : Mr. Pandurang Pawar

Expression of thanks : Prof. Yashoda Anerao.

(Affiliated to Savitribai Phule Pune University, Recognized by Govt. of Maharashtra)

### **Voters Day Celebration**