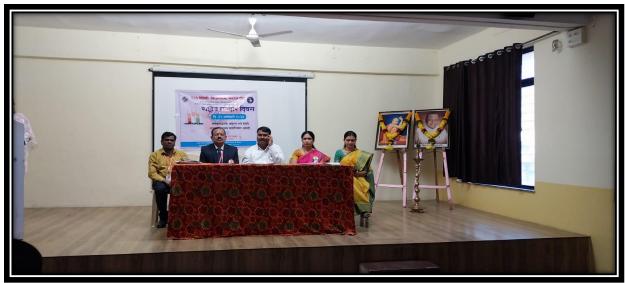

### शरदचंद्र पवार महाविद्यालयात रस्ता सुरक्षा अभियान कार्यक्रम

#### शबनम न्युज। पुणे

श्री गजानन महाराज शिक्षण प्रसारक मंडळ संचलित, शरदचंद्र पवार कला व वाणिज्य महाविद्यालय,डुडुळगाव आळंदी. जि. पुणे. या ठिकाणी गुरुवार दिनांक २१ डिसेंबर २०२३ रोजी राष्ट्रीय सेवा योजना विभाग आणि विद्यार्थी कल्याण मंडळ यांच्या संयुक्त विद्यमाने रस्ता सुरक्षा अभियान या कार्यक्रमाचे आयोजन करण्यात आले होते.

या कार्यक्रमाचे प्रास्ताविक करतांना रा. से.यो. कार्यक्रम अधिकारी प्रा.संजीव कांबळे यांनी कार्यक्रम घेण्यामागची भूमिका व उद्देश सविस्तर मांडला.

या कार्यक्रमाची सुरुवात दीपप्रज्वलन व प्रतिमापूजनाने झाली. या कार्यक्रमाचे प्रमुख अतिथी मा. श्री.राजीव रणदिवे- पोलीस उपनिरीक्षक यांनी विद्यार्थ्यांना वाहने चालवितांना वाहतक सरक्षेच्या संदर्भातील नियमांचे पालन करणे कसे महत्त्वाचे आहे या संदर्भात सविस्तर विवेचन करून नियमाचे पालन केल्यामुळे होणारे फायदे आणि नियम न पाळल्यास होणारे तोटे याचा सविस्तर लेखाजोखा पी.पी.टी.च्या माध्यमातून मांडला. सध्या भारतात नियमांचे पालन न केल्यामुळे अपघातामध्ये होणारी संख्या वाढ मोठ्या प्रमाणात असून यावर एकमेव उपाय म्हणजे नियमांचे पालन आणि वेगमर्यादेचे नियोजन होय. आज तरुणाईमध्ये नशा करणाऱ्यांची संख्या जास्तीत जास्त वाढतांना दिसून येत आहे आणि यामुळे तरुण वर्ग हा कसा नशाच्या विळख्यात अडकला जात आहे या संदर्भात विविध उदाहरणांचे दाखले देत मार्गदर्शन केले. तसेच सायबर गुन्हेगारी काय आहे? त्यात आपल्याला कसे अडकवले जाते? या संदर्भात आपण कोणती खबरदारी घेणे आवश्यक आहे या संदर्भात सविस्तर मत