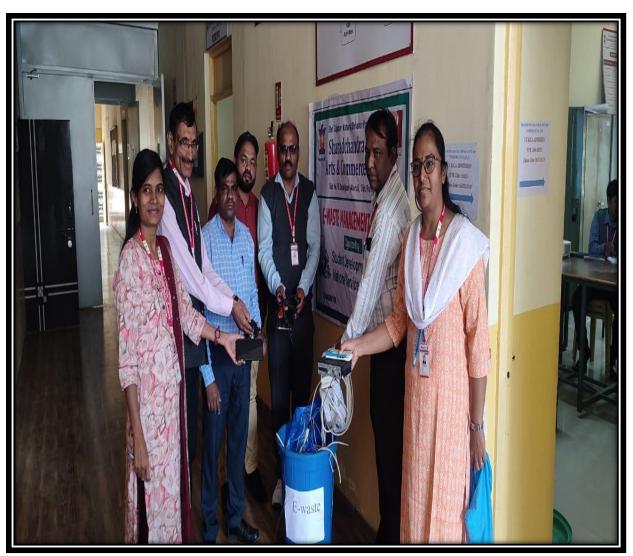

(Affiliated to Savitribai Phule Pune University, Recognized by Govt. of Maharashtra)





**Bicycle Day** 









(Affiliated to Savitribai Phule Pune University, Recognized by Govt. of Maharashtra)



#### **Tree Plantation**









(Affiliated to Savitribai Phule Pune University, Recognized by Govt. of Maharashtra)

### **Clean and Green Campus**







**Campus Cleanness** 









(Affiliated to Savitribai Phule Pune University, Recognized by Govt. of Maharashtra)







### **Campus Cleanness**









(Affiliated to Savitribai Phule Pune University, Recognized by Govt. of Maharashtra)

### **Beyond the Campus Environmental Promotional Activities**





### **Alandi Ghat Cleanness**









(Affiliated to Savitribai Phule Pune University, Recognized by Govt. of Maharashtra)



**E-Waste Management** 









(Affiliated to Savitribai Phule Pune University, Recognized by Govt. of Maharashtra)



**Waste Paper Management** 







(Affiliated to Savitribai Phule Pune University, Recognized by Govt. of Maharashtra)



**Plastic Collection** 







(Affiliated to Savitribai Phule Pune University, Recognized by Govt. of Maharashtra)



#### रावनम न्युज। आळदी

भारत सरकार युवा व खेल मंत्रालय, क्षेत्रीय संचालक राष्ट्रीय सेवा योजना, क्षेत्रीय संचालनालय भारत सरकार, राज्य संपर्क अधिकारी राष्ट्रीय सेवा योजना मुंबई यांच्या निर्देशांनुसार आळदीत सावित्रीबाई फुले पुणे विद्यापीठ, राष्ट्रीय सेवा योजना या विभागा अंतर्गत श्री गजानन महाराज शिक्षण प्रसारक मंडळ संचातित करदचंद्र प्रवार कला आणि वाणिज्य महाविद्धालय अधिण आळदी नगरपरिषद यांचे वतीने प्लास्टिक कचरा संकतन दिन साजरा करण्यात