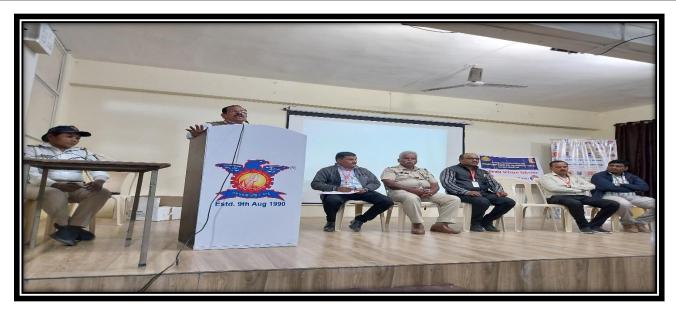

#### शबनम न्युज। पुणे

श्री गजानन महाराज शिक्षण प्रसारक मंडळ संचलित, शरदचंद्र पवार कला व वाणिज्य महाविद्यालय,डुडुळगाव आळंदी. जि. पुणे. या ठिकाणी गुरुवार दिनांक २१ डिसेंबर २०२३ रोजी राष्ट्रीय सेवा योजना विभाग आणि विद्यार्थी कल्याण मंडळ यांच्या संयुक्त विद्यमाने रस्ता सुरक्षा अभियान या कार्यक्रमाचे आयोजन करण्यात आले होते.

या कार्यक्रमाचे प्रास्ताविक करतांना रा. से.यो. कार्यक्रम अधिकारी प्रा.संजीव कांबळे यांनी कार्यक्रम घेण्यामागची भूमिका व उद्देश सविस्तर मांडला.

या कार्यक्रमाची सुरुवात दीपप्रज्वलन व प्रतिमापूजनाने झाली. या कार्यक्रमाचे प्रमुख अतिथी मा. श्री.राजीव रणदिवे- पोलीस उपनिरीक्षक यांनी विद्यार्थ्यांना वाहने चालवितांना वाहतक सरक्षेच्या संदर्भातील नियमांचे पालन करणे कसे महत्त्वाचे आहे या संदर्भात सविस्तर विवेचन करून नियमाचे पालन केल्यामुळे होणारे फायदे आणि नियम न पाळल्यास होणारे तोटे याचा सविस्तर लेखाजोखा पी.पी.टी.च्या माध्यमातून मांडला. सध्या भारतात नियमांचे पालन न केल्यामुळे अपघातामध्ये होणारी संख्या वाढ मोठ्या प्रमाणात असून यावर एकमेव उपाय म्हणजे नियमांचे पालन आणि वेगमर्यादेचे नियोजन होय. आज तरुणाईमध्ये नशा करणाऱ्यांची संख्या जास्तीत जास्त वाढतांना दिसून येत आहे आणि यामुळे तरुण वर्ग हा कसा नशाच्या विळख्यात अडकला जात आहे या संदर्भात विविध उदाहरणांचे दाखले देत मार्गदर्शन केले. तसेच सायबर गुन्हेगारी काय आहे? त्यात आपल्याला कसे अडकवले जाते? या संदर्भात आपण कोणती खबरदारी घेणे आवश्यक आहे या संदर्भात सविस्तर मत

महिला पोलीस नाईक सीमा अंगारे यांनी अपघात होण्याची कारणे कोणती आहेत? त्यावर काय उपाययोजना केली पाहिजे या संदर्भातमत व्यक्त करून महाविद्यालयीन तरुणीच्या सुरक्षेच्या संदर्भात ११२ हा नंबर डायल केल्यानंतर तीन ते चार मिनिटात त्या मुलीला कसे तत्पर संरक्षण मिळते या संदर्भात विविध उदाहरणासह मार्गदर्शन केले.

अध्यक्षीय समारोप करतांना महाविद्यालयाचे प्राचार्य डॉ. हंसराज थोरात यांनी वाहतुकीचे नियम पाळणे कसे महत्वपूर्ण असून आपण जेवढे नियमांचे पालन करू तेवढ्या प्रमाणात अपघातांची संख्या घट्ट शकते या संदर्भात मत व्यक्त करून सर्व विद्यार्थी व सहायक प्राध्यापक यांनी आठवड्यातून एक दिवस सायकलवर महाविद्यालयात येण्याचा उपक्रम राबवला पाहिजे असे मत मांडून सर्व विद्यार्थ्यांना वाहतूक नियमांचे पालन करण्याचे आवाहन केले.