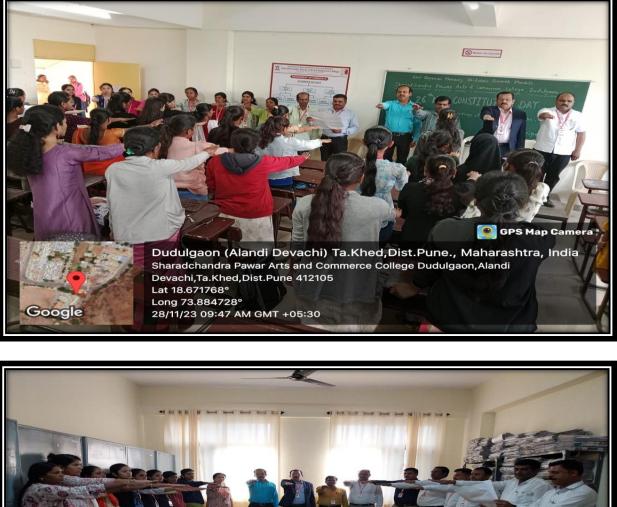

# **Constitution Day**

## **Constitution Day**

Saturday, Date-27-11-2023

Moderator

**Program Chair** 

Introduction

Lighting of the lamp and idol worship

Introduction of Key Speakers

Key Speaker -

: Prof. Parmeshwer Batashe

Time: 8.30 am to 10.30 am

: Principal Dr. Hansraj Thorat

: Prof. Manik Kasab

: All the dignitaries present are auspicious

: Prof. Kailas Asterkar

: Dr. Maroti Gavalwad

(Mahatma Phule College,Mukhed)