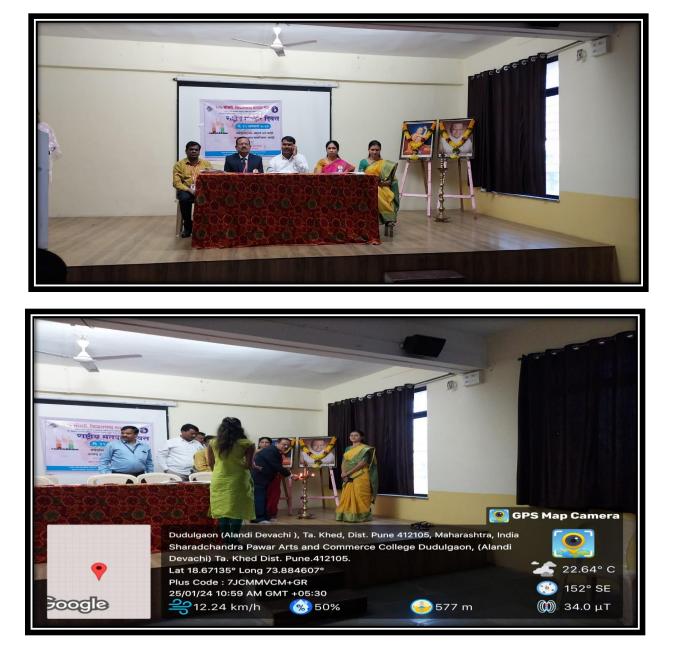

## **Constitution Day**

Saturday, Date-27-11-2023

Moderator

**Program Chair** 

Introduction

Lighting of the lamp and idol worship

Introduction of Key Speakers

Key Speaker -

: Prof. Parmeshwer Batashe

Time: 8.30 am to 10.30 am

: Principal Dr. Hansraj Thorat

: Prof. Manik Kasab

: All the dignitaries present are auspicious

: Prof. Kailas Asterkar

: Dr. Maroti Gavalwad

(Mahatma Phule College,Mukhed)

**Expression of thanks** 

: Prof. Yashoda Anerao.

PRINCIPAL Sharadchandra Pawar Arts & Commerce College Dudulgaon (Alandi), Pune