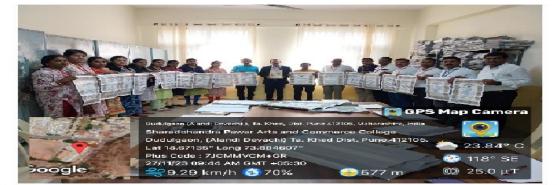

## **Constitution Day**

Saturday, Date-27-11-2023

Moderator

**Program Chair** 

Introduction

Lighting of the lamp and idol worship

Introduction of Key Speakers

Key Speaker -

: Prof. Parmeshwer Batashe

Time: 8.30 am to 10.30 am

: Principal Dr. Hansraj Thorat

: Prof. Manik Kasab

: All the dignitaries present are auspicious

: Prof. Kailas Asterkar

: Dr. Maroti Gavalwad

(Mahatma Phule College,Mukhed)

**Expression of thanks** 

: Prof. Yashoda Anerao.

PRINCIPAL Sharadchandra Pawar Arts & Commerce College Dudulgaon (Alandi), Pune