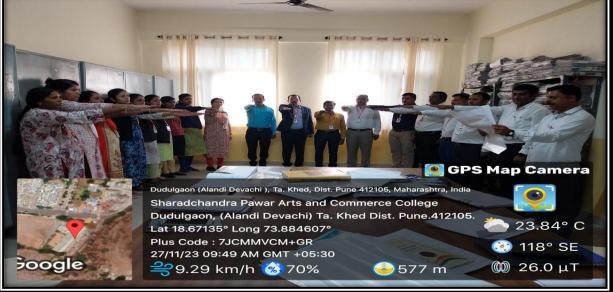

# **Constitution Day**

## **Constitution Day**

Saturday, Date-27-11-2023

Moderator

**Program Chair** 

Introduction

Lighting of the lamp and idol worship

Introduction of Key Speakers

Key Speaker -

: Prof. Parmeshwer Batashe

Time: 8.30 am to 10.30 am

: Principal Dr. Hansraj Thorat

: Prof. Manik Kasab

: All the dignitaries present are auspicious

: Prof. Kailas Asterkar

: Dr. Maroti Gavalwad

(Mahatma Phule College,Mukhed)