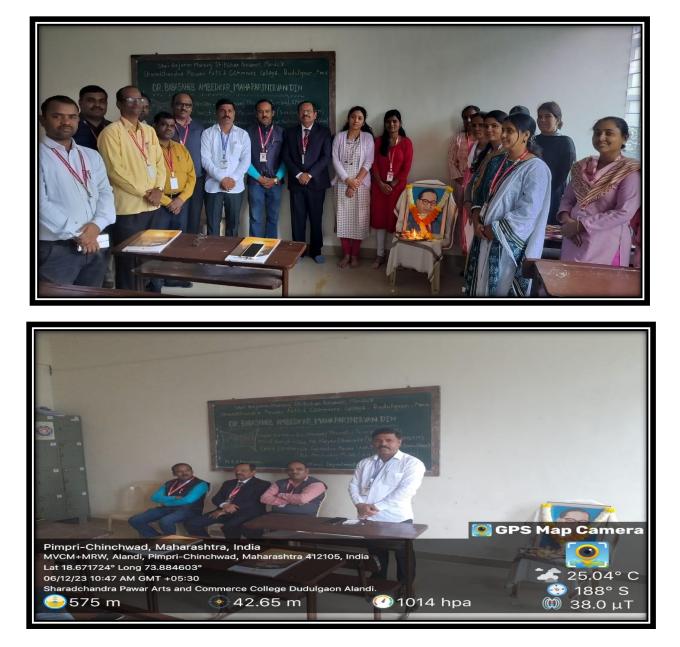

|      |

**Student Attendance** 



pat





(Affiliated to Savitribai Phule Pune University, Recognised by Govt. of Maharashtra)



Dudulgaon (Alandi), Pune





Dr. Babasaheb Ambedkar Mahaparinirwan Din

**Program Details** 

Dr. Babasaheb Ambedkar Mahaparinirwan Din

Wednesday, Date:06-12-2023

Time: 9.00 am to 10.00 am

Moderator

: Prof. Parmeshwer Batashe

**Program Chair** 

Introduction

Lighting of the lamp and idol worship

**Introduction of Key Speakers** 

Key Speaker -

**Expression of thanks** 

: Principal Dr. Hansraj Thorat

: Prof. Kailas Astarkar

: All the dignitaries present are auspicious

: Prof. Kailas Asterkar

: Dr. Surendra Pawar

(Historian)

: Prof. Sanjiv Kamble







(Affiliated to Savitribai Phule Pune University, Recognised by Govt. of Maharashtra)



## Mahaparinirwan Din Celebration



orat

PRINCIPAL Sharadchandra Pawar Arts & Commerce College Dudulgaon (Alandi), Pune



(Affiliated to Savitribai Phule Pune University, Recognized by Govt. of Maharashtra)



|        | ×                                                                                 | т          |              |     |
|--------|-----------------------------------------------------------------------------------|------------|--------------|-----|
|        | Stus Gajanan Maharaj Shikahan<br>Sharadchandra Pawar Arts an<br>Dudulgaon, (Alano | d Commer   |              | Ś   |
| Name o | r Programm :- Mahaparinire                                                        | van Din    | Date:- 06/12 | 123 |
|        | Name of Student