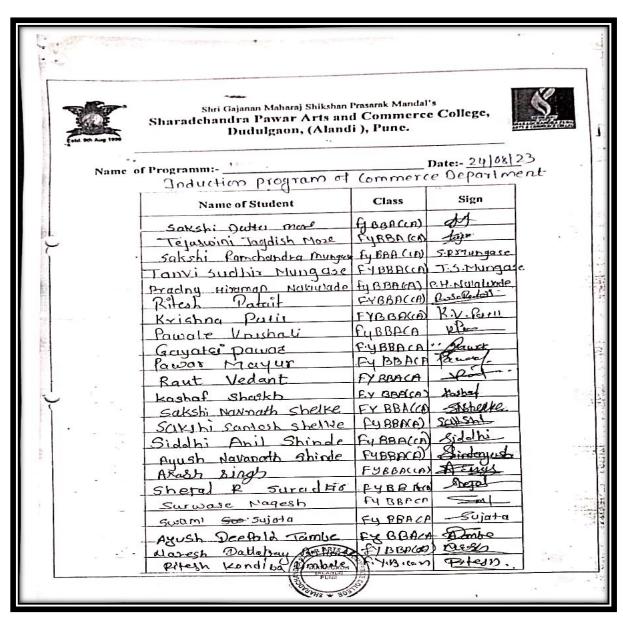

#### Shri Gajanan Maharaj Shikshan Prasarak Mandal's Sharadchandra Pawar Arts and Commerce College, Dudulgaon, (Alandi ), Pune.

Name of Programm: - Granth Maholsav. Date: 20/12/24

|   | Name of Student            | Class      | Sign          |
|---|----------------------------|------------|---------------|
| - | Gore Yash Kishor           | S.Y.BCom   | Yash          |
| _ | Jore Salski 7.             | S.Y.BCom   | Southi.       |
| _ | Jadhar Shreta Bhikaji      | T.Y.Bam    | Black         |
|   | Handibag Tejas v.          | T. Y. Blon | THand         |
|   | Cinundane Took Hokush      | S.Y. Bom   | Hoga          |
|   | Kamble Anni Vilas          | S. Y. B.69 | Atombre !     |
|   | Alhat Yash Santosh         | S.Y.BBA    | Yade-         |
| _ | Bagada Poored Anil         | S. JRRA    |               |
| _ | Harne Salshi Vinayak       | S.Y.BBA.   | Sharp         |
|   | Gaikwad Ujjuda Krundoras   | SY.BBA.    | Utrad.        |
|   | Hetale Jagouti Sambhaj;    | 5.4.88A    | J.S. Kebetale |
| _ | Japtup Aditya Vijay        | T.Y.OBA_   | de la         |
|   | Gaikwad Gauss Gorakh       | FY-BBA     | (Elidel       |
| _ | Thembre Sarita P.          | FYBBA      | Sphembre      |
|   | Parkse Doyanoswani S.      | SYBA.      | DRIVE         |
|   | Neharkar Laxman D.         | 8.4.B.A    | heherh        |
|   | nanawate Sidhi B.          | 5.4.BA.    | Prince        |
|   | Kashid giraii Bhanudas     | FYBA.      | Brait.        |
| _ | Kesari Chinmay Anarl       | FYBA.      | KESCOH        |
|   | Kamble Hemant R.           | PYBA.      | Hamble        |
|   | Soonworthi Rollad Narrolev | EYBA       | Rolls         |
|   | Tapkir viduit D.           | EYBA       | Verbrito.     |
|   | Magarapil Poaliksha        | FYSA       | Part          |