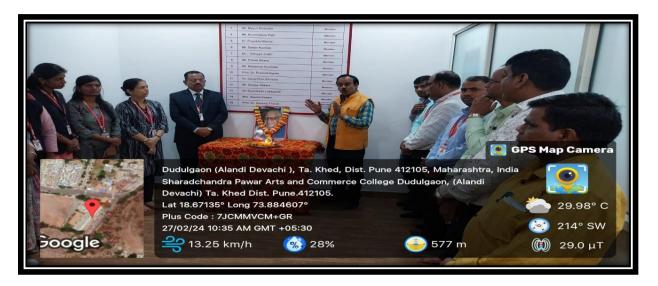

### **Photos of Granth Mahotsav**

### शरदचंद्र पवार महाविद्यालयात ग्रंथ महोत्सवाचे उद्घाटन संपन्न

श्री गजानन महाराज शिक्षण प्रसारक मंडळाचे, शरदचंद्र पवार कला व वाणिज्य महाविद्यालय, बुडुळगाव, (आळंदी) पुणे येथे 'ग्रंथालय विभाग व सांस्कृतिक विभाग' यांच्या संयुक्त विद्यमाने 'ग्रंथ महोत्सवा' निमित्त, या कार्यक्रमाचे आयोजन करण्यात आले होते. या कार्यक्रमाचे उद्घाटन डाॅ. राजेंद्र कुंभार, (ग्रंथालय आणि माहिती शास्त्र विभाग, सावित्रीवाई फुले पुणेविद्यापीठ, पुणे) यांच्या शुभहस्ते संपन्न झाले. या कार्यक्रमाच्या उद्घाटन प्रसंगी व्यासपीठावर मान्यवरांमध्ये, या कार्यक्रमाच्या अध्यक्षस्थानी महाविद्यालयाचे, प्राचार्य डाॅ. हंसराज थोरात हे होते , तसेच डाॅ. राजेंद्र कुंभार, प्रमुख व्याख्याते, डाॅ. राजेंद्र चिकटे (ग्रंथालय व माहितीशास्त्र विभाग,सावित्रीवाई फुले पुणेविद्यापीठ), प्रा. शैला वाळुंज (ग्रंथालय विभाग प्रमुख), डाॅ. पांडुरंग मिसळ, (सांस्कृतिक विभाग प्रमुख), हे उपस्थित होते. प्रमुख पाहुण्यांचा परिचय डाॅ. पांडुरंग मिसाळ यांनी करून दिला. या कार्यक्रमाची प्रास्ताविक करताना प्रा. शैला वाळुंज यांनी ग्रंथ महोत्सवाचे आयोजन करण्यामागील भूमिका, हेतू, उद्दिष्टचे व त्याचे महत्त्व सांगून हा 'ग्रंथ महोत्सव' दिनांक १६/१२/२०२३ ते २४/१२/२०२३ पर्यंत महाविद्यालयात चालणार आहे. या कार्यक्रमाची सुरुवात,स्वागतगीत, दीपप्रज्वलन, प्रतिमा पूजन व ग्रंथ पूजनाने झाली.