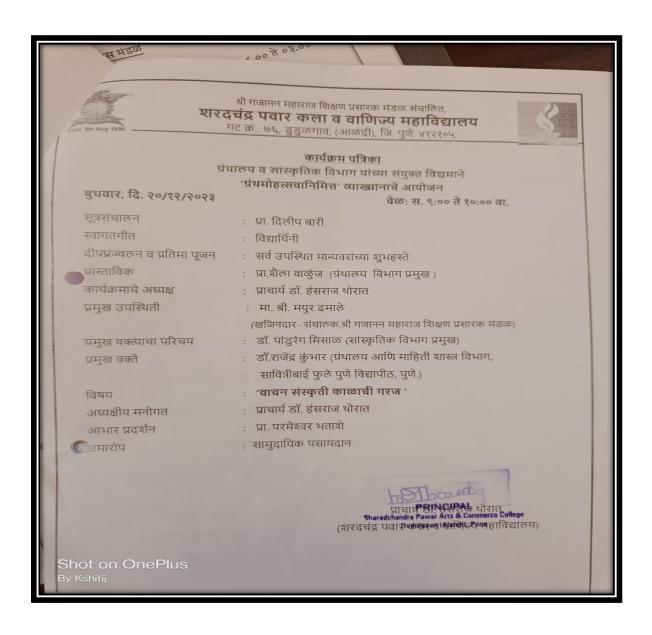

## ग्रंथ महोत्सव

बुधवार, दि.२० डिसेंबर २०२३

प्रमुख वक्ते : डॉ.राजेंद्र कुंभार (ग्रंथालय आणि माहिती शास्त्र विभाग सा.फु.पु.पुणे)

: वाचन संस्कृती काळाची गरज विषय

: मा.श्री.मयुर ढमाले (खजिनदार, श्री गजानन महाराज शिक्षण प्रसारक मंडळ) प्रमुख उपस्थिती

कार्यक्रमाचे अध्यक्ष : डॉ.हंसराज थोरात

डॉ.पांडुरंग मिसाळ सांस्कृतिक विभाग

प्रा.शैला वाळूंज ग्रंथालय विभाग

डॉ.हंसराज थोरात प्राचार्य

(Affiliated to Savitribai Phule Pune University, Recognized by Govt. of Maharashtra)

### **Program Details**

Saturday, 20-12-2023 Time: 9.00 am to 11.00 am

Anchor Person : Prof. Dileep Bari

Program Chairperson : Principal Dr. Hansraj Thorat

Introduction : Dr. Ranjit Kadam

Lighting of the lamp and idol worship : All the dignitaries

Key Speakers : Dr.Rajendra Kumbhar (Library

Dep[artment Pune University )

Vote of thanks : Prof. Prerna Patil

Conclusion : Pasaydan

PRINCIPAL Sharadchandra Pawar Arts & Commerce College Dudulgaon (Alandi), Pune