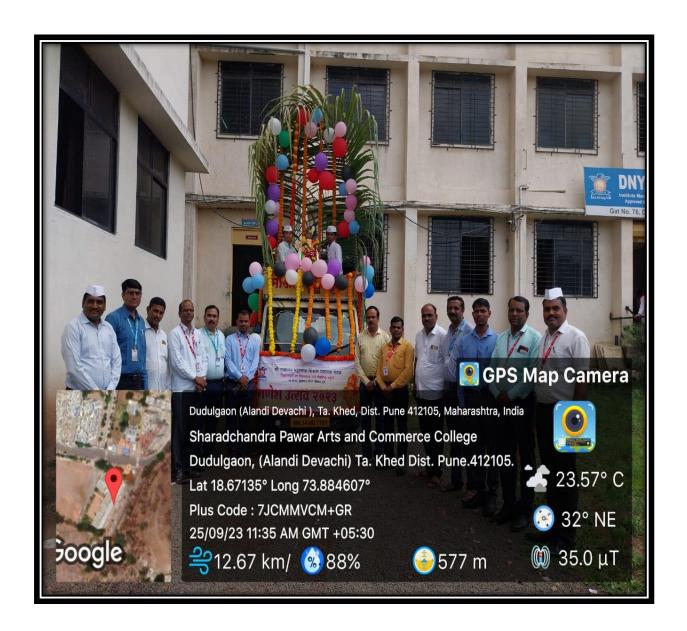

### **Ganesh Festival**

| Shri Gajanan Maharaj Shikshan Prasarak mandal's                       |  |  |  |  |
|-----------------------------------------------------------------------|--|--|--|--|
| Sharadchandra Pawar Arts and Commerce College, Dudulgaon (Alandi) Pur |  |  |  |  |
|                                                                       |  |  |  |  |

### **Notice for students**

Students of all classes in our college are hereby informed that for the academic year 2023-24 a Ganesh Festival has been organized in our college on 25/09/2023. However, students should note to attend & Participate.