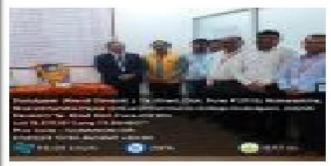

#### Breaking News ताज्या घठामोठी पुणे महाराष्ट्र शहर

### शरदचंद्र पवार महाविद्यालयात ग्रंथ महोत्सवाचे उद्घाटन संपन्न

श्री गजानन महाराज शिक्षण प्रसारक मंडळाचे, शरदचंद्र पवार कला व वाणिज्य महाविद्यालय, बुडुळगाव, (आळंदी) पुणे येथे 'ग्रंथालय विभाग व सांस्कृतिक विभाग' यांच्या संयुक्त विद्यमाने 'ग्रंथ महोत्सवा' निमित्त, या कार्यक्रमाचे आयोजन करण्यात आले होते. या कार्यक्रमाचे उद्घाटन डाॅ. राजेंद्र कुंभार, (ग्रंथालय आणि माहिती शास्त्र विभाग, सावित्रीवाई फुले पुणेविद्यापीठ, पुणे) यांच्या शुभहस्ते संपन्न झाले. या कार्यक्रमाच्या उद्घाटन प्रसंगी व्यासपीठावर मान्यवरांमध्ये, या कार्यक्रमाच्या अध्यक्षस्थानी महाविद्यालयाचे, प्राचार्य डाॅ. हंसराज थोरात हे होते , तसेच डाॅ. राजेंद्र कुंभार, प्रमुख व्याख्याते, डाॅ. राजेंद्र चिकटे (ग्रंथालय व माहितीशास्त्र विभाग,सावित्रीवाई फुले पुणेविद्यापीठ), प्रा. शैला वाळुंज (ग्रंथालय विभाग प्रमुख), डाॅ. पांडुरंग मिसळ, (सांस्कृतिक विभाग प्रमुख), हे उपस्थित होते. प्रमुख पाहुण्यांचा परिचय डाॅ. पांडुरंग मिसाळ यांनी करून दिला. या कार्यक्रमाची प्रास्ताविक करताना प्रा. शैला वाळुंज यांनी ग्रंथ महोत्सवाचे आयोजन करण्यामागील भूमिका, हेतू, उद्दिष्टचे व त्याचे महत्त्व सांगून हा 'ग्रंथ महोत्सव' दिनांक १६/१२/२०२३ ते २४/१२/२०२३ पर्यंत महाविद्यालयात चालणार आहे. या कार्यक्रमाची सुरुवात,स्वागतगीत, दीपप्रज्वलन, प्रतिमा पूजन व ग्रंथ पूजनाने झाली.