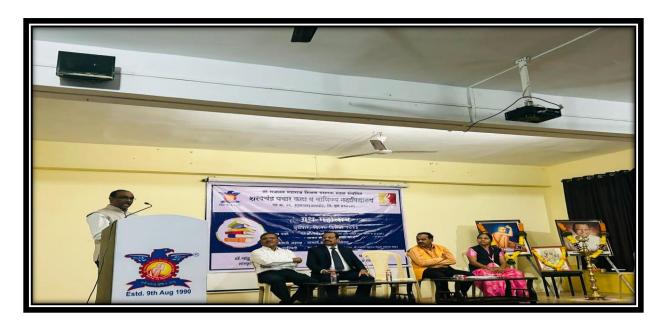

### शरदचंद्र पवार महाविद्यालयात ग्रंथ महोत्सवाचे उद्घाटन संपन्न

श्री गजानन महाराज शिक्षण प्रसारक मंडळाचे, शरदचंद्र पवार कला व वाणिज्य महाविद्यालय, बुडुळगाव, (आळंदी) पुणे येथे 'ग्रंथालय विभाग व सांस्कृतिक विभाग' यांच्या संयुक्त विद्यमाने 'ग्रंथ महोत्सवा' निमित्त, या कार्यक्रमाचे आयोजन करण्यात आले होते. या कार्यक्रमाचे उद्घाटन डाॅ. राजेंद्र कुंभार, (ग्रंथालय आणि माहिती शास्त्र विभाग, सावित्रीवाई फुले पुणेविद्यापीठ, पुणे) यांच्या शुभहस्ते संपन्न झाले. या कार्यक्रमाच्या उद्घाटन प्रसंगी व्यासपीठावर मान्यवरांमध्ये, या कार्यक्रमाच्या अध्यक्षस्थानी महाविद्यालयाचे, प्राचार्य डाॅ. हंसराज थोरात हे होते , तसेच डाॅ. राजेंद्र कुंभार, प्रमुख व्याख्याते, डाॅ. राजेंद्र चिकटे (ग्रंथालय व माहितीशास्त्र विभाग,सावित्रीवाई फुले पुणेविद्यापीठ), प्रा. शैला वाळुंज (ग्रंथालय विभाग प्रमुख), डाॅ. पांडुरंग मिसळ, (सांस्कृतिक विभाग प्रमुख), हे उपस्थित होते. प्रमुख पाहुण्यांचा परिचय डाॅ. पांडुरंग मिसाळ यांनी करून दिला. या कार्यक्रमाची प्रास्ताविक करताना प्रा. शैला वाळुंज यांनी ग्रंथ महोत्सवाचे आयोजन करण्यामागील भूमिका, हेतू, उद्दिष्टचे व त्याचे महत्त्व सांगून हा 'ग्रंथ महोत्सव' दिनांक १६/१२/२०२३ ते २४/१२/२०२३ पर्यंत महाविद्यालयात चालणार आहे. या कार्यक्रमाची सुरुवात,स्वागतगीत, दीपप्रज्वलन, प्रतिमा पूजन व ग्रंथ पूजनाने झाली.

डॉ. राजेंद्र कुंभार यांनी, 'वाचन संस्कृती काळाची गरज' या विषयावर व्याख्यान देताना वाचनामधून विद्यार्थ्यांचा व्यक्तिमत्व विकास, कसा घडवून आणावा? त्यासाठी आपण काय केले पाहिजे? त्यासाठी त्यांना कोणत्या चांगल्या सवयी लागल्या पाहिजेत? त्यातून त्यांचे मन व जीवन विचार कसे सक्षम बनतील. मोबाईल संस्कृतीचे कोणकोणते दुष्परिणाम विद्यार्थ्यावर होतात? त्याच्यावर कशी मात केली पाहिजे? जगात जी जी मोठी माणसे ज्ञानी झाली, ती सर्व ग्रंथ वाचनामुळेच झाली. ग्रंथ वाचनामुळे विद्यार्थी ज्ञानसंपन्न व त्यांचे अनुभव समृद्ध होतात. व्यक्तिमत्त्वाचे संवर्धन घडते. त्यांना यशाची गुरुकेल्ट अवगत होते. यासाठी विद्यार्थांनी कोण कोणते ग्रंथ वाचले पाहिजेत. याची अतिशय तर्कशुद्ध पद्धतीने मांडणी केली. यासाठी त्यांनी अनेक यशस्वी वाचकांची उदाहरणे ही दिली. वाचन संस्कृती ही कशी काळाची गरज आहे देखील पटवून दिले. मुलाच्या शंकांचे समाधान केले. डॉ. राजेंद्र चिकटे, यांनी आपल्या व्याख्यानामध्ये, यशस्वी ग्रंथपालाच्या पाच सवयी याबद्दलही अचूक अशी माहिती दिली. संशोधनासाठी संकलन कसे करावे? अलीकडची नवीन पुस्तके कोणकोणती उपलब्ध आहेत? हेही सांगितले. प्राचार्य डॉ. हंसराज थोरात, यांनी आपल्या अध्यक्षीय, भाषणामधून, या ग्रंथ महोत्सवाच्या माध्यमातून महाविद्यालयामध्ये, प्रत्येक आजी- माजी विद्यार्थांनी, शिक्षक व शिक्षकेत्तर कर्मचारी तसेच पालकांनी आपल्या मातृसंस्थेला किमान कमीत कमी एक व जास्तीत जास्त कितीही पुस्तक भेट द्यावीत. त्यामुळे वाचन संस्कृतीची वृद्धी होईलअसे सांगितले.