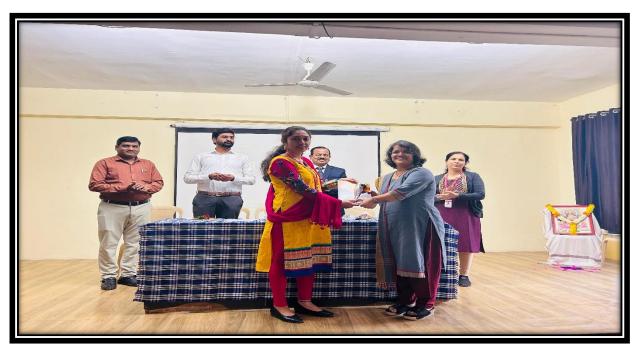

### **Photos of Granth Mahotsav**

### शरदचंद्र पवार महाविद्यालयात ग्रंथ महोत्सवाचे उद्घाटन संपन्न

श्री गजानन महाराज शिक्षण प्रसारक मंडळाचे, शरदचंद्र पवार कला व वाणिज्य महाविद्यालय, बुडुळगाव, (आळंदी) पुणे येथे 'ग्रंथालय विभाग व सांस्कृतिक विभाग' यांच्या संयुक्त विद्यमाने 'ग्रंथ महोत्सवा' निमित्त, या कार्यक्रमाचे आयोजन करण्यात आले होते. या कार्यक्रमाचे उद्घाटन डाॅ. राजेंद्र कुंभार, (ग्रंथालय आणि माहिती शास्त्र विभाग, सावित्रीवाई फुले पुणेविद्यापीठ, पुणे) यांच्या शुभहस्ते संपन्न झाले. या कार्यक्रमाच्या उद्घाटन प्रसंगी व्यासपीठावर मान्यवरांमध्ये, या कार्यक्रमाच्या अध्यक्षस्थानी महाविद्यालयाचे, प्राचार्य डाॅ. हंसराज थोरात हे होते , तसेच डाॅ. राजेंद्र कुंभार, प्रमुख व्याख्याते, डाॅ. राजेंद्र चिकटे (ग्रंथालय व माहितीशास्त्र विभाग,सावित्रीवाई फुले पुणेविद्यापीठ), प्रा. शैला वाळुंज (ग्रंथालय विभाग प्रमुख), डाॅ. पांडुरंग मिसळ, (सांस्कृतिक विभाग प्रमुख), हे उपस्थित होते. प्रमुख पाहुण्यांचा परिचय डाॅ. पांडुरंग मिसाळ यांनी करून दिला. या कार्यक्रमाची प्रास्ताविक करताना प्रा. शैला वाळुंज यांनी ग्रंथ महोत्सवाचे आयोजन करण्यामागील भूमिका, हेतू, उद्दिष्टचे व त्याचे महत्त्व सांगून हा 'ग्रंथ महोत्सव' दिनांक १६/१२/२०२३ ते २४/१२/२०२३ पर्यंत महाविद्यालयात चालणार आहे. या कार्यक्रमाची सुरुवात,स्वागतगीत, दीपप्रज्वलन, प्रतिमा पूजन व ग्रंथ पूजनाने झाली.

डॉ. राजेंद्र कुंभार यांनी, 'वाचन संस्कृती काळाची गरज' या विषयावर व्याख्यान देताना वाचनामधून विद्यार्थ्यांचा व्यक्तिमत्व विकास, कसा घडवून आणावा? त्यासाठी आपण काय केले पाहिजे? त्यासाठी त्यांना कोणत्या चांगल्या सवयी लागल्या पाहिजेत? त्यातून त्यांचे मन व जीवन विचार कसे सक्षम बनतील. मोबाईल संस्कृतीचे कोणकोणते दुष्परिणाम विद्यार्थ्यावर होतात? त्याच्यावर कशी मात केली पाहिजे? जगात जी जी मोठी माणसे ज्ञानी झाली, ती सर्व ग्रंथ वाचनामुळेच झाली. ग्रंथ वाचनामुळे विद्यार्थी ज्ञानसंपन्न व त्यांचे अनुभव समृद्ध होतात. व्यक्तिमत्त्वाचे संवर्धन घडते. त्यांना यशाची गुरुकेल्ट अवगत होते. यासाठी विद्यार्थांनी कोण कोणते ग्रंथ वाचले पाहिजेत. याची अतिशय तर्कशुद्ध पद्धतीने मांडणी केली. यासाठी त्यांनी अनेक यशस्वी वाचकांची उदाहरणे ही दिली. वाचन संस्कृती ही कशी काळाची गरज आहे देखील पटवून दिले. मुलाच्या शंकांचे समाधान केले. डॉ. राजेंद्र चिकटे, यांनी आपल्या व्याख्यानामध्ये, यशस्वी ग्रंथपालाच्या पाच सवयी याबद्दलही अचूक अशी माहिती दिली. संशोधनासाठी संकलन कसे करावे? अलीकडची नवीन पुस्तके कोणकोणती उपलब्ध आहेत? हेही सांगितले. प्राचार्य डॉ. हंसराज थोरात, यांनी आपल्या अध्यक्षीय, भाषणामधून, या ग्रंथ महोत्सवाच्या माध्यमातून महाविद्यालयामध्ये, प्रत्येक आजी- माजी विद्यार्थांनी, शिक्षक व शिक्षकेत्तर कर्मचारी तसेच पालकांनी आपल्या मातृसंस्थेला किमान कमीत कमी एक व जास्तीत जास्त कितीही पुस्तक भेट द्यावीत. त्यामुळे वाचन संस्कृतीची वृद्धी होईलअसे सांगितले.