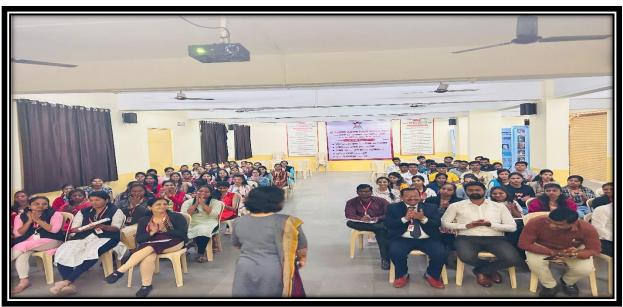

### **Photos of Granth Mahotsav**

### शरदचंद्र पवार महाविद्यालयात ग्रंथ महोत्सवाचे उद्घाटन संपन्न

श्री गजानन महाराज शिक्षण प्रसारक मंडळाचे, शरदचंद्र पवार कला व वाणिज्य महाविद्यालय, बुडुळगाव, (आळंदी) पुणे येथे 'ग्रंथालय विभाग व सांस्कृतिक विभाग' यांच्या संयुक्त विद्यमाने 'ग्रंथ महोत्सवा' निमित्त, या कार्यक्रमाचे आयोजन करण्यात आले होते. या कार्यक्रमाचे उद्घाटन डाॅ. राजेंद्र कुंभार, (ग्रंथालय आणि माहिती शास्त्र विभाग, सावित्रीवाई फुले पुणेविद्यापीठ, पुणे) यांच्या शुभहस्ते संपन्न झाले. या कार्यक्रमाच्या उद्घाटन प्रसंगी व्यासपीठावर मान्यवरांमध्ये, या कार्यक्रमाच्या अध्यक्षस्थानी महाविद्यालयाचे, प्राचार्य डाॅ. हंसराज थोरात हे होते , तसेच डाॅ. राजेंद्र कुंभार, प्रमुख व्याख्याते, डाॅ. राजेंद्र चिकटे (ग्रंथालय व माहितीशास्त्र विभाग,सावित्रीवाई फुले पुणेविद्यापीठ), प्रा. शैला वाळुंज (ग्रंथालय विभाग प्रमुख), डाॅ. पांडुरंग मिसळ, (सांस्कृतिक विभाग प्रमुख), हे उपस्थित होते. प्रमुख पाहुण्यांचा परिचय डाॅ. पांडुरंग मिसाळ यांनी करून दिला. या कार्यक्रमाची प्रास्ताविक करताना प्रा. शैला वाळुंज यांनी ग्रंथ महोत्सवाचे आयोजन करण्यामागील भूमिका, हेतू, उद्दिष्टचे व त्याचे महत्त्व सांगून हा 'ग्रंथ महोत्सव' दिनांक १६/१२/२०२३ ते २४/१२/२०२३ पर्यंत महाविद्यालयात चालणार आहे. या कार्यक्रमाची सुरुवात,स्वागतगीत, दीपप्रज्वलन, प्रतिमा पूजन व ग्रंथ पूजनाने झाली.