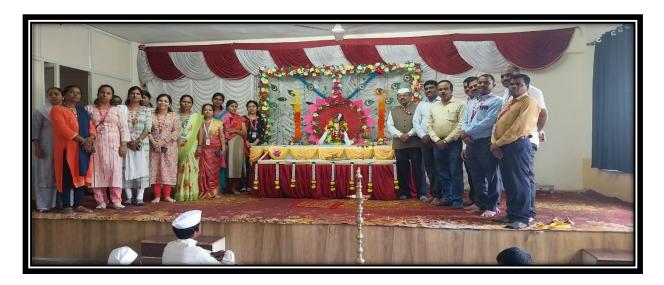

### **Ganesh Festival**

| Shri Gajanan Maharaj Shikshan Prasarak mandal's                       |  |  |  |  |
|-----------------------------------------------------------------------|--|--|--|--|
| Sharadchandra Pawar Arts and Commerce College, Dudulgaon (Alandi) Pur |  |  |  |  |
|                                                                       |  |  |  |  |

### **Notice for students**

Students of all classes in our college are hereby informed that for the academic year 2023-24 a Ganesh Festival has been organized in our college on 25/09/2023. However, students should note to attend & Participate.