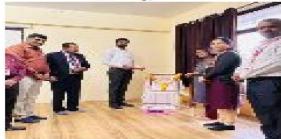

### **Photos of Granth Mahotsav**

### शरदचंद्र पवार महाविद्यालयात ग्रंथ महोत्सवाचे उद्घाटन संपन्न

श्री गजानन महाराज शिक्षण प्रसारक मंडळाचे, शरदचंद्र पवार कला व वाणिज्य महाविद्यालय, बुडुळगाव, (आळंदी) पुणे येथे 'ग्रंथालय विभाग व सांस्कृतिक विभाग' यांच्या संयुक्त विद्यमाने 'ग्रंथ महोत्सवा' निमित्त, या कार्यक्रमाचे आयोजन करण्यात आले होते. या कार्यक्रमाचे उद्घाटन डाॅ. राजेंद्र कुंभार, (ग्रंथालय आणि माहिती शास्त्र विभाग, सावित्रीवाई फुले पुणेविद्यापीठ, पुणे) यांच्या शुभहस्ते संपन्न झाले. या कार्यक्रमाच्या उद्घाटन प्रसंगी व्यासपीठावर मान्यवरांमध्ये, या कार्यक्रमाच्या अध्यक्षस्थानी महाविद्यालयाचे, प्राचार्य डाॅ. हंसराज थोरात हे होते , तसेच डाॅ. राजेंद्र कुंभार, प्रमुख व्याख्याते, डाॅ. राजेंद्र चिकटे (ग्रंथालय व माहितीशास्त्र विभाग,सावित्रीवाई फुले पुणेविद्यापीठ), प्रा. शैला वाळुंज (ग्रंथालय विभाग प्रमुख), डाॅ. पांडुरंग मिसळ, (सांस्कृतिक विभाग प्रमुख), हे उपस्थित होते. प्रमुख पाहुण्यांचा परिचय डाॅ. पांडुरंग मिसाळ यांनी करून दिला. या कार्यक्रमाची प्रास्ताविक करताना प्रा. शैला वाळुंज यांनी ग्रंथ महोत्सवाचे आयोजन करण्यामागील भूमिका, हेतू, उद्दिष्टचे व त्याचे महत्त्व सांगून हा 'ग्रंथ महोत्सव' दिनांक १६/१२/२०२३ ते २४/१२/२०२३ पर्यंत महाविद्यालयात चालणार आहे. या कार्यक्रमाची सुरुवात,स्वागतगीत, दीपप्रज्वलन, प्रतिमा पूजन व ग्रंथ पूजनाने झाली.