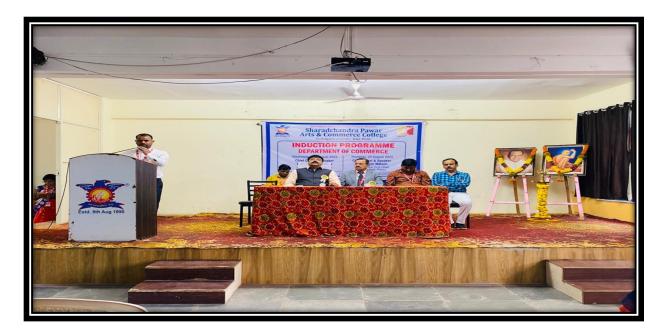

### शरदचंद्र पवार महाविद्यालयात ग्रंथ महोत्सवाचे उद्घाटन संपन्न

श्री गजानन महाराज शिक्षण प्रसारक मंडळाचे, शरदचंद्र पवार कला व वाणिज्य महाविद्यालय, बुडुळगाव, (आळंदी) पुणे येथे 'ग्रंथालय विभाग व सांस्कृतिक विभाग' यांच्या संयुक्त विद्यमाने 'ग्रंथ महोत्सवा' निमित्त, या कार्यक्रमाचे आयोजन करण्यात आले होते. या कार्यक्रमाचे उद्घाटन डाॅ. राजेंद्र कुंभार, (ग्रंथालय आणि माहिती शास्त्र विभाग, सावित्रीवाई फुले पुणेविद्यापीठ, पुणे) यांच्या शुभहस्ते संपन्न झाले. या कार्यक्रमाच्या उद्घाटन प्रसंगी व्यासपीठावर मान्यवरांमध्ये, या कार्यक्रमाच्या अध्यक्षस्थानी महाविद्यालयाचे, प्राचार्य डाॅ. हंसराज थोरात हे होते , तसेच डाॅ. राजेंद्र कुंभार, प्रमुख व्याख्याते, डाॅ. राजेंद्र चिकटे (ग्रंथालय व माहितीशास्त्र विभाग,सावित्रीवाई फुले पुणेविद्यापीठ), प्रा. शैला वाळुंज (ग्रंथालय विभाग प्रमुख), डाॅ. पांडुरंग मिसळ, (सांस्कृतिक विभाग प्रमुख), हे उपस्थित होते. प्रमुख पाहुण्यांचा परिचय डाॅ. पांडुरंग मिसाळ यांनी करून दिला. या कार्यक्रमाची प्रास्ताविक करताना प्रा. शैला वाळुंज यांनी ग्रंथ महोत्सवाचे आयोजन करण्यामागील भूमिका, हेतू, उद्दिष्टचे व त्याचे महत्त्व सांगून हा 'ग्रंथ महोत्सव' दिनांक १६/१२/२०२३ ते २४/१२/२०२३ पर्यंत महाविद्यालयात चालणार आहे. या कार्यक्रमाची सुरुवात,स्वागतगीत, दीपप्रज्वलन, प्रतिमा पूजन व ग्रंथ पूजनाने झाली.