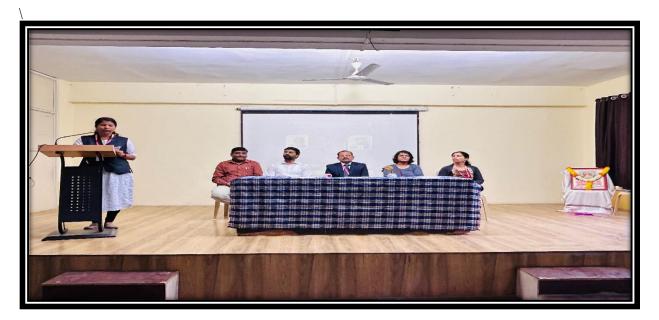

### **Photos of Granth Mahotsav**

### शरदचंद्र पवार महाविद्यालयात ग्रंथ महोत्सवाचे उद्घाटन संपन्न

श्री गजानन महाराज शिक्षण प्रसारक मंडळाचे, शरदचंद्र पवार कला व वाणिज्य महाविद्यालय, बुडुळगाव, (आळंदी) पुणे येथे 'ग्रंथालय विभाग व सांस्कृतिक विभाग' यांच्या संयुक्त विद्यमाने 'ग्रंथ महोत्सवा' निमित्त, या कार्यक्रमाचे आयोजन करण्यात आले होते. या कार्यक्रमाचे उद्घाटन डाॅ. राजेंद्र कुंभार, (ग्रंथालय आणि माहिती शास्त्र विभाग, सावित्रीवाई फुले पुणेविद्यापीठ, पुणे) यांच्या शुभहस्ते संपन्न झाले. या कार्यक्रमाच्या उद्घाटन प्रसंगी व्यासपीठावर मान्यवरांमध्ये, या कार्यक्रमाच्या अध्यक्षस्थानी महाविद्यालयाचे, प्राचार्य डाॅ. हंसराज थोरात हे होते , तसेच डाॅ. राजेंद्र कुंभार, प्रमुख व्याख्याते, डाॅ. राजेंद्र चिकटे (ग्रंथालय व माहितीशास्त्र विभाग,सावित्रीवाई फुले पुणेविद्यापीठ), प्रा. शैला वाळुंज (ग्रंथालय विभाग प्रमुख), डाॅ. पांडुरंग मिसळ, (सांस्कृतिक विभाग प्रमुख), हे उपस्थित होते. प्रमुख पाहुण्यांचा परिचय डाॅ. पांडुरंग मिसाळ यांनी करून दिला. या कार्यक्रमाची प्रास्ताविक करताना प्रा. शैला वाळुंज यांनी ग्रंथ महोत्सवाचे आयोजन करण्यामागील भूमिका, हेतू, उद्दिष्टचे व त्याचे महत्त्व सांगून हा 'ग्रंथ महोत्सव' दिनांक १६/१२/२०२३ ते २४/१२/२०२३ पर्यंत महाविद्यालयात चालणार आहे. या कार्यक्रमाची सुरुवात,स्वागतगीत, दीपप्रज्वलन, प्रतिमा पूजन व ग्रंथ पूजनाने झाली.

डॉ. राजेंद्र कुंभार यांनी, 'वाचन संस्कृती काळाची गरज' या विषयावर व्याख्यान देताना वाचनामधून विद्यार्थ्यांचा व्यक्तिमत्व विकास, कसा घडवून आणावा? त्यासाठी आपण काय केले पाहिजे? त्यासाठी त्यांना कोणत्या चांगल्या सवयी लागल्या पाहिजेत? त्यातून त्यांचे मन व जीवन विचार कसे सक्षम बनतील. मोबाईल संस्कृतीचे कोणकोणते दुष्परिणाम विद्यार्थ्यावर होतात? त्याच्यावर कशी मात केली पाहिजे? जगात जी जी मोठी माणसे ज्ञानी झाली, ती सर्व ग्रंथ वाचनामुळेच झाली. ग्रंथ वाचनामुळे विद्यार्थी ज्ञानसंपन्न व त्यांचे अनुभव समृद्ध होतात. व्यक्तिमत्त्वाचे संवर्धन घडते. त्यांना यशाची गुरुकेल्ट अवगत होते. यासाठी विद्यार्थांनी कोण कोणते ग्रंथ वाचले पाहिजेत. याची अतिशय तर्कशुद्ध पद्धतीने मांडणी केली. यासाठी त्यांनी अनेक यशस्वी वाचकांची उदाहरणे ही दिली. वाचन संस्कृती ही कशी काळाची गरज आहे देखील पटवून दिले. मुलाच्या शंकांचे समाधान केले. डॉ. राजेंद्र चिकटे, यांनी आपल्या व्याख्यानामध्ये, यशस्वी ग्रंथपालाच्या पाच सवयी याबद्दलही अचूक अशी माहिती दिली. संशोधनासाठी संकलन कसे करावे? अलीकडची नवीन पुस्तके कोणकोणती उपलब्ध आहेत? हेही सांगितले. प्राचार्य डॉ. हंसराज थोरात, यांनी आपल्या अध्यक्षीय, भाषणामधून, या ग्रंथ महोत्सवाच्या माध्यमातून महाविद्यालयामध्ये, प्रत्येक आजी- माजी विद्यार्थांनी, शिक्षक व शिक्षकेत्तर कर्मचारी तसेच पालकांनी आपल्या मातृसंस्थेला किमान कमीत कमी एक व जास्तीत जास्त कितीही पुस्तक भेट द्यावीत. त्यामुळे वाचन संस्कृतीची वृद्धी होईलअसे सांगितले.