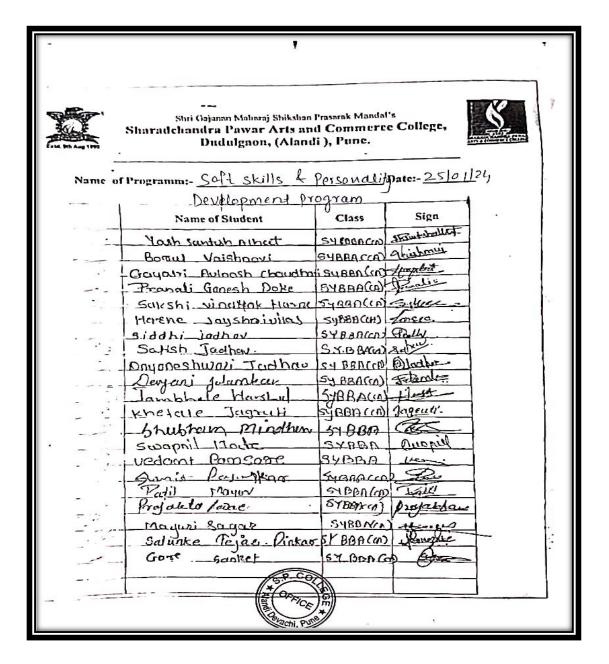

### **Attendance of Students**

| - · ·              |                                                                                                                                                                                                                                                                                                                                                                                                                                                                                                                                                                                                                                                                                                                                                                                                                                                                                                                                                                                                                                                                                                                                                                                                                                                                                                                                                                                                                                                                                                                                                                                                                                                                                                                                                                                                                                                                                                                                                                                                                                                                                                                                |               |             |              |   |
|--------------------|--------------------------------------------------------------------------------------------------------------------------------------------------------------------------------------------------------------------------------------------------------------------------------------------------------------------------------------------------------------------------------------------------------------------------------------------------------------------------------------------------------------------------------------------------------------------------------------------------------------------------------------------------------------------------------------------------------------------------------------------------------------------------------------------------------------------------------------------------------------------------------------------------------------------------------------------------------------------------------------------------------------------------------------------------------------------------------------------------------------------------------------------------------------------------------------------------------------------------------------------------------------------------------------------------------------------------------------------------------------------------------------------------------------------------------------------------------------------------------------------------------------------------------------------------------------------------------------------------------------------------------------------------------------------------------------------------------------------------------------------------------------------------------------------------------------------------------------------------------------------------------------------------------------------------------------------------------------------------------------------------------------------------------------------------------------------------------------------------------------------------------|---------------|-------------|--------------|---|
| Time Brid Aug 1970 | \$_                                                                                                                                                                                                                                                                                                                                                                                                                                                                                                                                                                                                                                                                                                                                                                                                                                                                                                                                                                                                                                                                                                                                                                                                                                                                                                                                                                                                                                                                                                                                                                                                                                                                                                                                                                                                                                                                                                                                                                                                                                                                                                                            | y             |             |              |   |
| Name o             | f Programm:                                                                                                                                                                                                                                                                                                                                                                                                                                                                                                                                                                                                                                                                                                                                                                                                                                                                                                                                                                                                                                                                                                                                                                                                                                                                                                                                                                                                                                                                                                                                                                                                                                                                                                                                                                                                                                                                                                                                                                                                                                                                                                                    |               | Date:       | _            |   |
|                    |                                                                                                                                                                                                                                                                                                                                                                                                                                                                                                                                                                                                                                                                                                                                                                                                                                                                                                                                                                                                                                                                                                                                                                                                                                                                                                                                                                                                                                                                                                                                                                                                                                                                                                                                                                                                                                                                                                                                                                                                                                                                                                                                |               |             | 4            |   |
|                    | Name of Student                                                                                                                                                                                                                                                                                                                                                                                                                                                                                                                                                                                                                                                                                                                                                                                                                                                                                                                                                                                                                                                                                                                                                                                                                                                                                                                                                                                                                                                                                                                                                                                                                                                                                                                                                                                                                                                                                                                                                                                                                                                                                                                | Class         | Sign        | 1 - 1        |   |
| 1                  | Yosh suntah ninect                                                                                                                                                                                                                                                                                                                                                                                                                                                                                                                                                                                                                                                                                                                                                                                                                                                                                                                                                                                                                                                                                                                                                                                                                                                                                                                                                                                                                                                                                                                                                                                                                                                                                                                                                                                                                                                                                                                                                                                                                                                                                                             | SY topoco     | Manta belle | ]            |   |
|                    | Bown Vaishneyi                                                                                                                                                                                                                                                                                                                                                                                                                                                                                                                                                                                                                                                                                                                                                                                                                                                                                                                                                                                                                                                                                                                                                                                                                                                                                                                                                                                                                                                                                                                                                                                                                                                                                                                                                                                                                                                                                                                                                                                                                                                                                                                 | SYBBA CCA)    | alishmin    |              |   |
|                    | - Gayari Auloash Chaudha                                                                                                                                                                                                                                                                                                                                                                                                                                                                                                                                                                                                                                                                                                                                                                                                                                                                                                                                                                                                                                                                                                                                                                                                                                                                                                                                                                                                                                                                                                                                                                                                                                                                                                                                                                                                                                                                                                                                                                                                                                                                                                       | isy Ben Con   | Implit.     |              |   |
|                    | Pranali Genesh Doke                                                                                                                                                                                                                                                                                                                                                                                                                                                                                                                                                                                                                                                                                                                                                                                                                                                                                                                                                                                                                                                                                                                                                                                                                                                                                                                                                                                                                                                                                                                                                                                                                                                                                                                                                                                                                                                                                                                                                                                                                                                                                                            | SYBBB(CA)     | - dilandi   | 4 }          |   |
| •                  | - Sakshi windtok Harre                                                                                                                                                                                                                                                                                                                                                                                                                                                                                                                                                                                                                                                                                                                                                                                                                                                                                                                                                                                                                                                                                                                                                                                                                                                                                                                                                                                                                                                                                                                                                                                                                                                                                                                                                                                                                                                                                                                                                                                                                                                                                                         | 54 BBD((b)    | - Merce     | <u>.</u>   1 |   |
|                    | Harene Jayshaivilas                                                                                                                                                                                                                                                                                                                                                                                                                                                                                                                                                                                                                                                                                                                                                                                                                                                                                                                                                                                                                                                                                                                                                                                                                                                                                                                                                                                                                                                                                                                                                                                                                                                                                                                                                                                                                                                                                                                                                                                                                                                                                                            | Syban (UL)    | forces.     | 1            |   |
|                    | Siddhi jadhay                                                                                                                                                                                                                                                                                                                                                                                                                                                                                                                                                                                                                                                                                                                                                                                                                                                                                                                                                                                                                                                                                                                                                                                                                                                                                                                                                                                                                                                                                                                                                                                                                                                                                                                                                                                                                                                                                                                                                                                                                                                                                                                  | SYBANCEN      |             | -            |   |
|                    | Saltsh Jadhan.                                                                                                                                                                                                                                                                                                                                                                                                                                                                                                                                                                                                                                                                                                                                                                                                                                                                                                                                                                                                                                                                                                                                                                                                                                                                                                                                                                                                                                                                                                                                                                                                                                                                                                                                                                                                                                                                                                                                                                                                                                                                                                                 | SXBBAGO       |             |              |   |
|                    | Doyoneshwari Judhav                                                                                                                                                                                                                                                                                                                                                                                                                                                                                                                                                                                                                                                                                                                                                                                                                                                                                                                                                                                                                                                                                                                                                                                                                                                                                                                                                                                                                                                                                                                                                                                                                                                                                                                                                                                                                                                                                                                                                                                                                                                                                                            | SH BBBCCD     |             | - 1          |   |
| =                  | Devani Jolankar                                                                                                                                                                                                                                                                                                                                                                                                                                                                                                                                                                                                                                                                                                                                                                                                                                                                                                                                                                                                                                                                                                                                                                                                                                                                                                                                                                                                                                                                                                                                                                                                                                                                                                                                                                                                                                                                                                                                                                                                                                                                                                                | SY BBACON)    |             | _            |   |
| 2 23               | Jambhele Harshul                                                                                                                                                                                                                                                                                                                                                                                                                                                                                                                                                                                                                                                                                                                                                                                                                                                                                                                                                                                                                                                                                                                                                                                                                                                                                                                                                                                                                                                                                                                                                                                                                                                                                                                                                                                                                                                                                                                                                                                                                                                                                                               | SYBBACIA      |             | 4 1          |   |
|                    | Knetale Jagrati                                                                                                                                                                                                                                                                                                                                                                                                                                                                                                                                                                                                                                                                                                                                                                                                                                                                                                                                                                                                                                                                                                                                                                                                                                                                                                                                                                                                                                                                                                                                                                                                                                                                                                                                                                                                                                                                                                                                                                                                                                                                                                                | ब्रिष्ठिक (ए) |             |              |   |
|                    | Shubbary Mindhen                                                                                                                                                                                                                                                                                                                                                                                                                                                                                                                                                                                                                                                                                                                                                                                                                                                                                                                                                                                                                                                                                                                                                                                                                                                                                                                                                                                                                                                                                                                                                                                                                                                                                                                                                                                                                                                                                                                                                                                                                                                                                                               |               |             |              |   |
|                    | swapnil Houte                                                                                                                                                                                                                                                                                                                                                                                                                                                                                                                                                                                                                                                                                                                                                                                                                                                                                                                                                                                                                                                                                                                                                                                                                                                                                                                                                                                                                                                                                                                                                                                                                                                                                                                                                                                                                                                                                                                                                                                                                                                                                                                  | SYBBU         | Quoped      | - 1          |   |
|                    | Lucdomt Pansage                                                                                                                                                                                                                                                                                                                                                                                                                                                                                                                                                                                                                                                                                                                                                                                                                                                                                                                                                                                                                                                                                                                                                                                                                                                                                                                                                                                                                                                                                                                                                                                                                                                                                                                                                                                                                                                                                                                                                                                                                                                                                                                | SYBBA         | Les .       | - 1          |   |
|                    | Danis Par Mar                                                                                                                                                                                                                                                                                                                                                                                                                                                                                                                                                                                                                                                                                                                                                                                                                                                                                                                                                                                                                                                                                                                                                                                                                                                                                                                                                                                                                                                                                                                                                                                                                                                                                                                                                                                                                                                                                                                                                                                                                                                                                                                  |               | 1           | _            |   |
| <b>9</b> 0 0       | Padil Mayor                                                                                                                                                                                                                                                                                                                                                                                                                                                                                                                                                                                                                                                                                                                                                                                                                                                                                                                                                                                                                                                                                                                                                                                                                                                                                                                                                                                                                                                                                                                                                                                                                                                                                                                                                                                                                                                                                                                                                                                                                                                                                                                    | 21 BBU (W)    |             | _ 1          | - |
|                    | Projecto force                                                                                                                                                                                                                                                                                                                                                                                                                                                                                                                                                                                                                                                                                                                                                                                                                                                                                                                                                                                                                                                                                                                                                                                                                                                                                                                                                                                                                                                                                                                                                                                                                                                                                                                                                                                                                                                                                                                                                                                                                                                                                                                 | SYBONCOS      | 7-0-        | <u>-</u>     |   |
|                    | Mayusi Sayas                                                                                                                                                                                                                                                                                                                                                                                                                                                                                                                                                                                                                                                                                                                                                                                                                                                                                                                                                                                                                                                                                                                                                                                                                                                                                                                                                                                                                                                                                                                                                                                                                                                                                                                                                                                                                                                                                                                                                                                                                                                                                                                   | SYBONIA       |             | _            |   |
| . 2                | Salunke Tejas Dinkas                                                                                                                                                                                                                                                                                                                                                                                                                                                                                                                                                                                                                                                                                                                                                                                                                                                                                                                                                                                                                                                                                                                                                                                                                                                                                                                                                                                                                                                                                                                                                                                                                                                                                                                                                                                                                                                                                                                                                                                                                                                                                                           | - SY BBACON   | Managhe     |              | : |
|                    | Gove sanket                                                                                                                                                                                                                                                                                                                                                                                                                                                                                                                                                                                                                                                                                                                                                                                                                                                                                                                                                                                                                                                                                                                                                                                                                                                                                                                                                                                                                                                                                                                                                                                                                                                                                                                                                                                                                                                                                                                                                                                                                                                                                                                    | SY BONG       | A 6         | <b>-</b>     |   |
| -                  | Se Co                                                                                                                                                                                                                                                                                                                                                                                                                                                                                                                                                                                                                                                                                                                                                                                                                                                                                                                                                                                                                                                                                                                                                                                                                                                                                                                                                                                                                                                                                                                                                                                                                                                                                                                                                                                                                                                                                                                                                                                                                                                                                                                          | *             |             | -            |   |
|                    | 1                                                                                                                                                                                                                                                                                                                                                                                                                                                                                                                                                                                                                                                                                                                                                                                                                                                                                                                                                                                                                                                                                                                                                                                                                                                                                                                                                                                                                                                                                                                                                                                                                                                                                                                                                                                                                                                                                                                                                                                                                                                                                                                              | 1811          |             |              |   |
|                    | The state of the s | (m)           |             |              |   |
|                    | Brachi, Pul                                                                                                                                                                                                                                                                                                                                                                                                                                                                                                                                                                                                                                                                                                                                                                                                                                                                                                                                                                                                                                                                                                                                                                                                                                                                                                                                                                                                                                                                                                                                                                                                                                                                                                                                                                                                                                                                                                                                                                                                                                                                                                                    | <u> </u>      | х.          |              |   |

**Attendance of Students** 

Alandi Devachi, (Dudulgaon) Tal. Khed, Pune-412105