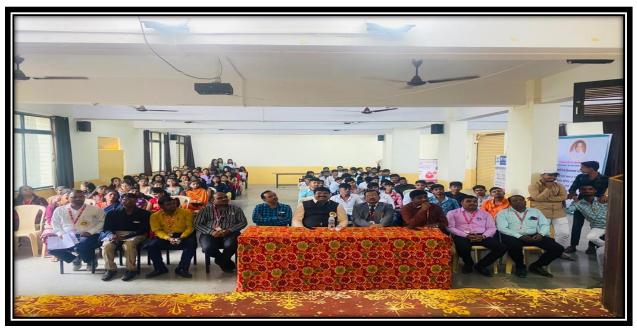

### शरदचंद्र पवार महाविद्यालयात ग्रंथ महोत्सवाचे उद्घाटन संपन्न

श्री गजानन महाराज शिक्षण प्रसारक मंडळाचे, शरदचंद्र पवार कला व वाणिज्य महाविद्यालय, बुडुळगाव, (आळंदी) पुणे येथे 'ग्रंथालय विभाग व सांस्कृतिक विभाग' यांच्या संयुक्त विद्यमाने 'ग्रंथ महोत्सवा' निमित्त, या कार्यक्रमाचे आयोजन करण्यात आले होते. या कार्यक्रमाचे उद्घाटन डाॅ. राजेंद्र कुंभार, (ग्रंथालय आणि माहिती शास्त्र विभाग, सावित्रीवाई फुले पुणेविद्यापीठ, पुणे) यांच्या शुभहस्ते संपन्न झाले. या कार्यक्रमाच्या उद्घाटन प्रसंगी व्यासपीठावर मान्यवरांमध्ये, या कार्यक्रमाच्या अध्यक्षस्थानी महाविद्यालयाचे, प्राचार्य डाॅ. हंसराज थोरात हे होते , तसेच डाॅ. राजेंद्र कुंभार, प्रमुख व्याख्याते, डाॅ. राजेंद्र चिकटे (ग्रंथालय व माहितीशास्त्र विभाग,सावित्रीवाई फुले पुणेविद्यापीठ), प्रा. शैला वाळुंज (ग्रंथालय विभाग प्रमुख), डाॅ. पांडुरंग मिसळ, (सांस्कृतिक विभाग प्रमुख), हे उपस्थित होते. प्रमुख पाहुण्यांचा परिचय डाॅ. पांडुरंग मिसाळ यांनी करून दिला. या कार्यक्रमाची प्रास्ताविक करताना प्रा. शैला वाळुंज यांनी ग्रंथ महोत्सवाचे आयोजन करण्यामागील भूमिका, हेतू, उद्दिष्टचे व त्याचे महत्त्व सांगून हा 'ग्रंथ महोत्सव' दिनांक १६/१२/२०२३ ते २४/१२/२०२३ पर्यंत महाविद्यालयात चालणार आहे. या कार्यक्रमाची सुरुवात,स्वागतगीत, दीपप्रज्वलन, प्रतिमा पूजन व ग्रंथ पूजनाने झाली.

डॉ. राजेंद्र कुंभार यांनी, 'वाचन संस्कृती काळाची गरज' या विषयावर व्याख्यान देताना वाचनामधून विद्यार्थ्यांचा व्यक्तिमत्व विकास, कसा घडवून आणावा? त्यासाठी आपण काय केले पाहिजे? त्यासाठी त्यांना कोणत्या चांगल्या सवयी लागल्या पाहिजेत? त्यातून त्यांचे मन व जीवन विचार कसे सक्षम बनतील. मोबाईल संस्कृतीचे कोणकोणते दुष्परिणाम विद्यार्थ्यावर होतात? त्याच्यावर कशी मात केली पाहिजे? जगात जी जी मोठी माणसे ज्ञानी झाली, ती सर्व ग्रंथ वाचनामुळेच झाली. ग्रंथ वाचनामुळे विद्यार्थी ज्ञानसंपन्न व त्यांचे अनुभव समृद्ध होतात. व्यक्तिमत्त्वाचे संवर्धन घडते. त्यांना यशाची गुरुकेल्ट अवगत होते. यासाठी विद्यार्थांनी कोण कोणते ग्रंथ वाचले पाहिजेत. याची अतिशय तर्कशुद्ध पद्धतीने मांडणी केली. यासाठी त्यांनी अनेक यशस्वी वाचकांची उदाहरणे ही दिली. वाचन संस्कृती ही कशी काळाची गरज आहे देखील पटवून दिले. मुलाच्या शंकांचे समाधान केले. डॉ. राजेंद्र चिकटे, यांनी आपल्या व्याख्यानामध्ये, यशस्वी ग्रंथपालाच्या पाच सवयी याबद्दलही अचूक अशी माहिती दिली. संशोधनासाठी संकलन कसे करावे? अलीकडची नवीन पुस्तके कोणकोणती उपलब्ध आहेत? हेही सांगितले. प्राचार्य डॉ. हंसराज थोरात, यांनी आपल्या अध्यक्षीय, भाषणामधून, या ग्रंथ महोत्सवाच्या माध्यमातून महाविद्यालयामध्ये, प्रत्येक आजी- माजी विद्यार्थांनी, शिक्षक व शिक्षकेत्तर कर्मचारी तसेच पालकांनी आपल्या मातृसंस्थेला किमान कमीत कमी एक व जास्तीत जास्त कितीही पुस्तक भेट द्यावीत. त्यामुळे वाचन संस्कृतीची वृद्धी होईलअसे सांगितले.