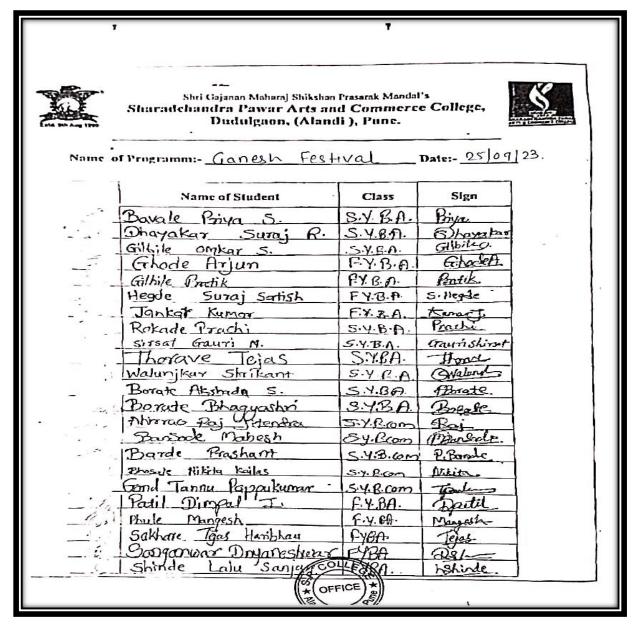

### **Ganesh Festival**

| Shri Gajanan Maharaj Shikshan Prasarak mandal's                       |  |  |  |  |
|-----------------------------------------------------------------------|--|--|--|--|
| Sharadchandra Pawar Arts and Commerce College, Dudulgaon (Alandi) Pur |  |  |  |  |
|                                                                       |  |  |  |  |

### **Notice for students**

Students of all classes in our college are hereby informed that for the academic year 2023-24 a Ganesh Festival has been organized in our college on 25/09/2023. However, students should note to attend & Participate.

### **Ganesh Festival**

(Affiliated to Savitribai Phule Pune University, Recognized by Govt. of Maharashtra)