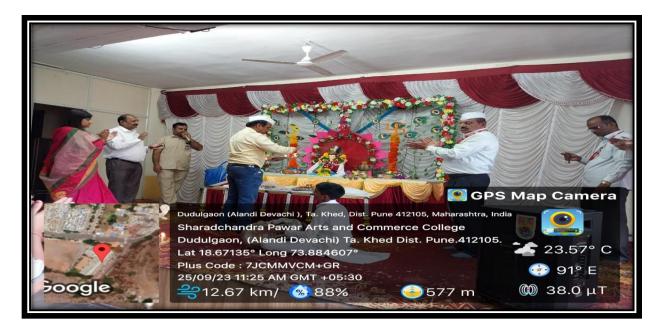

### **Ganesh Festival**

| Shri Gajanan Maharaj Shikshan Prasarak mandal's                       |  |  |  |  |
|-----------------------------------------------------------------------|--|--|--|--|
| Sharadchandra Pawar Arts and Commerce College, Dudulgaon (Alandi) Pur |  |  |  |  |
|                                                                       |  |  |  |  |

### **Notice for students**

Students of all classes in our college are hereby informed that for the academic year 2023-24 a Ganesh Festival has been organized in our college on 25/09/2023. However, students should note to attend & Participate.

### **Ganesh Festival**

(Affiliated to Savitribai Phule Pune University, Recognized by Govt. of Maharashtra)