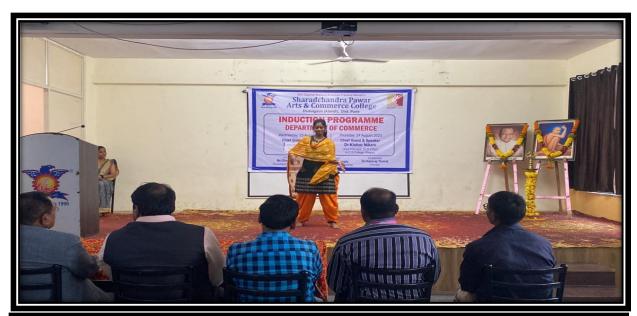

ction of Department : Prof. Dileep Bari

Key Speaker : Dr.Kishor Nikam(Vice

Principal D.Y.Patil College Pimpri)

Guidance on Opportunities in Commerce: Principal Dr. Hansraj Thorat

Expression of thanks : Prof. Arti Shegokar

PRINCIPAL Sharadchandra Pawar Arts & Commerce College Dudulgaon (Alandi), Pune

PRINCIPAL Sharadchandra Pawar Arts & Commerce College Dudulgaon (Alandi), Pune

OFFICE \*





(Affiliated to Savitribai Phule Pune University, Recognized by Govt. of Maharashtra)





### **Induction Program of Commerce Department**







(Affiliated to Savitribai Phule Pune University, Recognized by Govt. of Maharashtra) SHARADCHANDRA PAWAF





### **Induction Program of Commerce Department**







(Affiliated to Savitribai Phule Pune University, Recognized by Govt. of Maharashtra)





## **Induction Program of Commerce Department**







Alandi Devachi. (Dudulgaon) Tal. Khed. Pune-412105





Breaking News आळंदी ताज्या घडामोडी महाराष्ट्र शहर

## शरदचंद्र पवार महाविद्यालयात वाणिज्य शाखेचा प्रेरण कार्यक्रम संपन्न

शबनम न्युज | आळंदी

श्री गजानन महाराज शिक्षण प्रसारक मंडळ संचलित, शरदचं द्र पवार कला आणि वाणिज्य महाविद्यालय, डुड्रळगाव या ठि काणी वाणिज्य शाखेच्या वतीने प्रेरण कार्यक्रमाचे आयोजन करण्यात आले होते.या कार्यक्रमाची सुरुवात दीपप्रज्वलन व कु. जागृती देवरे, कु.ईशा कुदळे, कु. धनश्री कुडेकर व कु. मनि षा गौड यांच्या स्वागत गीताने झाली. या कार्यक्रमाचे प्रास्तावि क करतांना वाणिज्य शाखेचे विभाग प्रमुख प्रा. दिलीप बारी यांनी शाखेचे महत्व स्पष्ट करतांना वाणिज्य शाखेतील पदवी पूर्ण झाल्यानंतर मिळणाऱ्या विविध संधी तसेच वाणिज्य शा खेला सहाय्यभूत ठरणारे विविध कोर्स व प्रात्