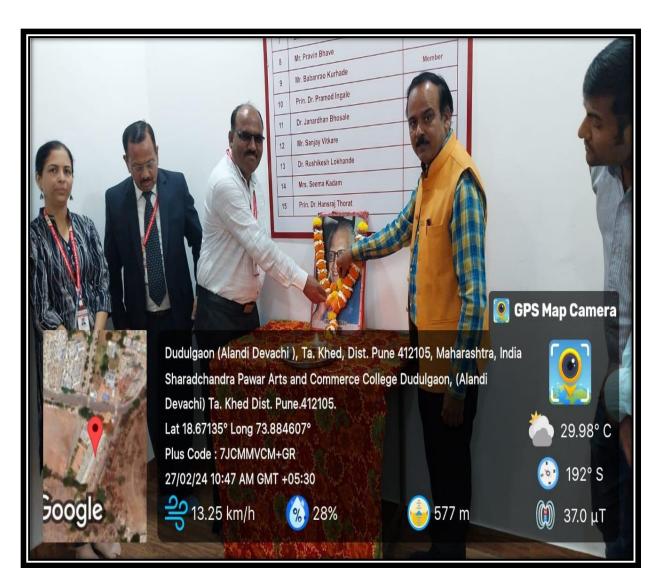

### शरदचंद्र पवार महाविद्यालयात ग्रंथ महोत्सवाचे उद्घाटन संपन्न

श्री गजानन महाराज शिक्षण प्रसारक मंडळाचे, शरदचंद्र पवार कला व वाणिज्य महाविद्यालय, बुडुळगाव, (आळंदी) पुणे येथे 'ग्रंथालय विभाग व सांस्कृतिक विभाग' यांच्या संयुक्त विद्यमाने 'ग्रंथ महोत्सवा' निमित्त, या कार्यक्रमाचे आयोजन करण्यात आले होते. या कार्यक्रमाचे उद्घाटन डाॅ. राजेंद्र कुंभार, (ग्रंथालय आणि माहिती शास्त्र विभाग, सावित्रीवाई फुले पुणेविद्यापीठ, पुणे) यांच्या शुभहस्ते संपन्न झाले. या कार्यक्रमाच्या उद्घाटन प्रसंगी व्यासपीठावर मान्यवरांमध्ये, या कार्यक्रमाच्या अध्यक्षस्थानी महाविद्यालयाचे, प्राचार्य डाॅ. हंसराज थोरात हे होते , तसेच डाॅ. राजेंद्र कुंभार, प्रमुख व्याख्याते, डाॅ. राजेंद्र चिकटे (ग्रंथालय व माहितीशास्त्र विभाग,सावित्रीवाई फुले पुणेविद्यापीठ), प्रा. शैला वाळुंज (ग्रंथालय विभाग प्रमुख), डाॅ. पांडुरंग मिसळ, (सांस्कृतिक विभाग प्रमुख), हे उपस्थित होते. प्रमुख पाहुण्यांचा परिचय डाॅ. पांडुरंग मिसाळ यांनी करून दिला. या कार्यक्रमाची प्रास्ताविक करताना प्रा. शैला वाळुंज यांनी ग्रंथ महोत्सवाचे आयोजन करण्यामागील भूमिका, हेतू, उद्दिष्टचे व त्याचे महत्त्व सांगून हा 'ग्रंथ महोत्सव' दिनांक १६/१२/२०२३ ते २४/१२/२०२३ पर्यंत महाविद्यालयात चालणार आहे. या कार्यक्रमाची सुरुवात,स्वागतगीत, दीपप्रज्वलन, प्रतिमा पूजन व ग्रंथ पूजनाने झाली.

डॉ. राजेंद्र कुंभार यांनी, 'वाचन संस्कृती काळाची गरज' या विषयावर व्याख्यान देताना वाचनामधून विद्यार्थ्यांचा व्यक्तिमत्व विकास, कसा घडवून आणावा? त्यासाठी आपण काय केले पाहिजे? त्यासाठी त्यांना कोणत्या चांगल्या सवयी लागल्या पाहिजेत? त्यातून त्यांचे मन व जीवन विचार कसे सक्षम बनतील. मोबाईल संस्कृतीचे कोणकोणते दुष्परिणाम विद्यार्थ्यावर होतात? त्याच्यावर कशी मात केली पाहिजे? जगात जी जी मोठी माणसे ज्ञानी झाली, ती सर्व ग्रंथ वाचनामुळेच झाली. ग्रंथ वाचनामुळे विद्यार्थी ज्ञानसंपन्न व त्यांचे अनुभव समृद्ध होतात. व्यक्तिमत्त्वाचे संवर्धन घडते. त्यांना यशाची गुरुकेल्ट अवगत होते. यासाठी विद्यार्थांनी कोण कोणते ग्रंथ वाचले पाहिजेत. याची अतिशय तर्कशुद्ध पद्धतीने मांडणी केली. यासाठी त्यांनी अनेक यशस्वी वाचकांची उदाहरणे ही दिली. वाचन संस्कृती ही कशी काळाची गरज आहे देखील पटवून दिले. मुलाच्या शंकांचे समाधान केले. डॉ. राजेंद्र चिकटे, यांनी आपल्या व्याख्यानामध्ये, यशस्वी ग्रंथपालाच्या पाच सवयी याबद्दलही अचूक अशी माहिती दिली. संशोधनासाठी संकलन कसे करावे? अलीकडची नवीन पुस्तके कोणकोणती उपलब्ध आहेत? हेही सांगितले. प्राचार्य डॉ. हंसराज थोरात, यांनी आपल्या अध्यक्षीय, भाषणामधून, या ग्रंथ महोत्सवाच्या माध्यमातून महाविद्यालयामध्ये, प्रत्येक आजी- माजी विद्यार्थांनी, शिक्षक व शिक्षकेत्तर कर्मचारी तसेच पालकांनी आपल्या मातृसंस्थेला किमान कमीत कमी एक व जास्तीत जास्त कितीही पुस्तक भेट द्यावीत. त्यामुळे वाचन संस्कृतीची वृद्धी होईलअसे सांगितले.