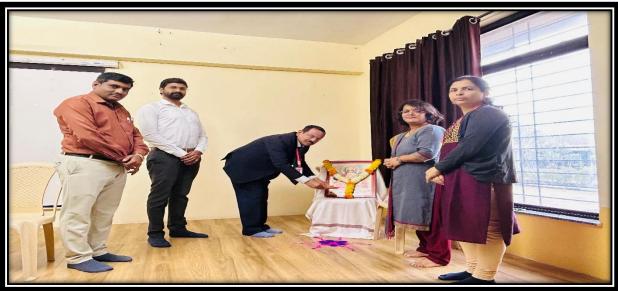

### शरदचंद्र पवार महाविद्यालयात ग्रंथ महोत्सवाचे उद्घाटन संपन्न

श्री गजानन महाराज शिक्षण प्रसारक मंडळाचे, शरदचंद्र पवार कला व वाणिज्य महाविद्यालय, बुडुळगाव, (आळंदी) पुणे येथे 'ग्रंथालय विभाग व सांस्कृतिक विभाग' यांच्या संयुक्त विद्यमाने 'ग्रंथ महोत्सवा' निमित्त, या कार्यक्रमाचे आयोजन करण्यात आले होते. या कार्यक्रमाचे उद्घाटन डाॅ. राजेंद्र कुंभार, (ग्रंथालय आणि माहिती शास्त्र विभाग, सावित्रीवाई फुले पुणेविद्यापीठ, पुणे) यांच्या शुभहस्ते संपन्न झाले. या कार्यक्रमाच्या उद्घाटन प्रसंगी व्यासपीठावर मान्यवरांमध्ये, या कार्यक्रमाच्या अध्यक्षस्थानी महाविद्यालयाचे, प्राचार्य डाॅ. हंसराज थोरात हे होते , तसेच डाॅ. राजेंद्र कुंभार, प्रमुख व्याख्याते, डाॅ. राजेंद्र चिकटे (ग्रंथालय व माहितीशास्त्र विभाग,सावित्रीवाई फुले पुणेविद्यापीठ), प्रा. शैला वाळुंज (ग्रंथालय विभाग प्रमुख), डाॅ. पांडुरंग मिसळ, (सांस्कृतिक विभाग प्रमुख), हे उपस्थित होते. प्रमुख पाहुण्यांचा परिचय डाॅ. पांडुरंग मिसाळ यांनी करून दिला. या कार्यक्रमाची प्रास्ताविक करताना प्रा. शैला वाळुंज यांनी ग्रंथ महोत्सवाचे आयोजन करण्यामागील भूमिका, हेतू, उद्दिष्टचे व त्याचे महत्त्व सांगून हा 'ग्रंथ महोत्सव' दिनांक १६/१२/२०२३ ते २४/१२/२०२३ पर्यंत महाविद्यालयात चालणार आहे. या कार्यक्रमाची सुरुवात,स्वागतगीत, दीपप्रज्वलन, प्रतिमा पूजन व ग्रंथ पूजनाने झाली.