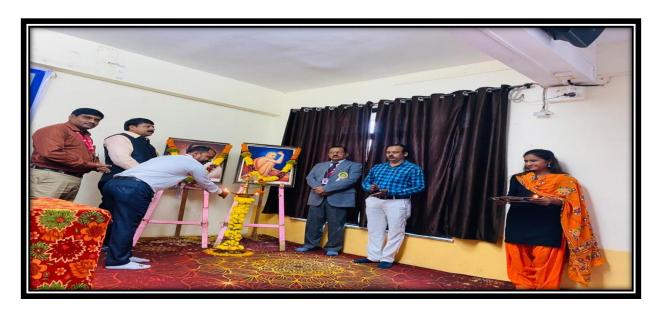

### शरदचंद्र पवार महाविद्यालयात ग्रंथ महोत्सवाचे उद्घाटन संपन्न

श्री गजानन महाराज शिक्षण प्रसारक मंडळाचे, शरदचंद्र पवार कला व वाणिज्य महाविद्यालय, बुडुळगाव, (आळंदी) पुणे येथे 'ग्रंथालय विभाग व सांस्कृतिक विभाग' यांच्या संयुक्त विद्यमाने 'ग्रंथ महोत्सवा' निमित्त, या कार्यक्रमाचे आयोजन करण्यात आले होते. या कार्यक्रमाचे उद्घाटन डाॅ. राजेंद्र कुंभार, (ग्रंथालय आणि माहिती शास्त्र विभाग, सावित्रीवाई फुले पुणेविद्यापीठ, पुणे) यांच्या शुभहस्ते संपन्न झाले. या कार्यक्रमाच्या उद्घाटन प्रसंगी व्यासपीठावर मान्यवरांमध्ये, या कार्यक्रमाच्या अध्यक्षस्थानी महाविद्यालयाचे, प्राचार्य डाॅ. हंसराज थोरात हे होते , तसेच डाॅ. राजेंद्र कुंभार, प्रमुख व्याख्याते, डाॅ. राजेंद्र चिकटे (ग्रंथालय व माहितीशास्त्र विभाग,सावित्रीवाई फुले पुणेविद्यापीठ), प्रा. शैला वाळुंज (ग्रंथालय विभाग प्रमुख), डाॅ. पांडुरंग मिसळ, (सांस्कृतिक विभाग प्रमुख), हे उपस्थित होते. प्रमुख पाहुण्यांचा परिचय डाॅ. पांडुरंग मिसाळ यांनी करून दिला. या कार्यक्रमाची प्रास्ताविक करताना प्रा. शैला वाळुंज यांनी ग्रंथ महोत्सवाचे आयोजन करण्यामागील भूमिका, हेतू, उद्दिष्टचे व त्याचे महत्त्व सांगून हा 'ग्रंथ महोत्सव' दिनांक १६/१२/२०२३ ते २४/१२/२०२३ पर्यंत महाविद्यालयात चालणार आहे. या कार्यक्रमाची सुरुवात,स्वागतगीत, दीपप्रज्वलन, प्रतिमा पूजन व ग्रंथ पूजनाने झाली.