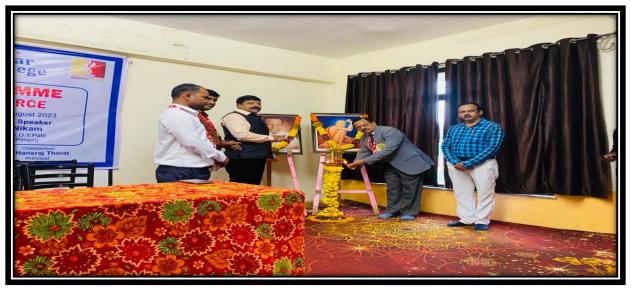

### शरदचंद्र पवार महाविद्यालयात ग्रंथ महोत्सवाचे उद्घाटन संपन्न

श्री गजानन महाराज शिक्षण प्रसारक मंडळाचे, शरदचंद्र पवार कला व वाणिज्य महाविद्यालय, बुडुळगाव, (आळंदी) पुणे येथे 'ग्रंथालय विभाग व सांस्कृतिक विभाग' यांच्या संयुक्त विद्यमाने 'ग्रंथ महोत्सवा' निमित्त, या कार्यक्रमाचे आयोजन करण्यात आले होते. या कार्यक्रमाचे उद्घाटन डाॅ. राजेंद्र कुंभार, (ग्रंथालय आणि माहिती शास्त्र विभाग, सावित्रीवाई फुले पुणेविद्यापीठ, पुणे) यांच्या शुभहस्ते संपन्न झाले. या कार्यक्रमाच्या उद्घाटन प्रसंगी व्यासपीठावर मान्यवरांमध्ये, या कार्यक्रमाच्या अध्यक्षस्थानी महाविद्यालयाचे, प्राचार्य डाॅ. हंसराज थोरात हे होते , तसेच डाॅ. राजेंद्र कुंभार, प्रमुख व्याख्याते, डाॅ. राजेंद्र चिकटे (ग्रंथालय व माहितीशास्त्र विभाग,सावित्रीवाई फुले पुणेविद्यापीठ), प्रा. शैला वाळुंज (ग्रंथालय विभाग प्रमुख), डाॅ. पांडुरंग मिसळ, (सांस्कृतिक विभाग प्रमुख), हे उपस्थित होते. प्रमुख पाहुण्यांचा परिचय डाॅ. पांडुरंग मिसाळ यांनी करून दिला. या कार्यक्रमाची प्रास्ताविक करताना प्रा. शैला वाळुंज यांनी ग्रंथ महोत्सवाचे आयोजन करण्यामागील भूमिका, हेतू, उद्दिष्टचे व त्याचे महत्त्व सांगून हा 'ग्रंथ महोत्सव' दिनांक १६/१२/२०२३ ते २४/१२/२०२३ पर्यंत महाविद्यालयात चालणार आहे. या कार्यक्रमाची सुरुवात,स्वागतगीत, दीपप्रज्वलन, प्रतिमा पूजन व ग्रंथ पूजनाने झाली.