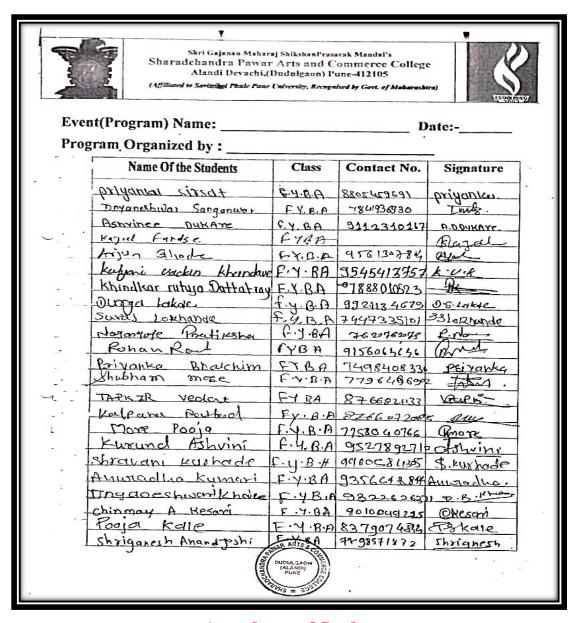

### **Attendance of Students**

| - · ·              |                                                                                                                                                                                                                                                                                                                                                                                                                                                                                                                                                                                                                                                                                                                                                                                                                                                                                                                                                                                                                                                                                                                                                                                                                                                                                                                                                                                                                                                                                                                                                                                                                                                                                                                                                                                                                                                                                                                                                                                                                                                                                                                                |               |             |              |   |
|--------------------|--------------------------------------------------------------------------------------------------------------------------------------------------------------------------------------------------------------------------------------------------------------------------------------------------------------------------------------------------------------------------------------------------------------------------------------------------------------------------------------------------------------------------------------------------------------------------------------------------------------------------------------------------------------------------------------------------------------------------------------------------------------------------------------------------------------------------------------------------------------------------------------------------------------------------------------------------------------------------------------------------------------------------------------------------------------------------------------------------------------------------------------------------------------------------------------------------------------------------------------------------------------------------------------------------------------------------------------------------------------------------------------------------------------------------------------------------------------------------------------------------------------------------------------------------------------------------------------------------------------------------------------------------------------------------------------------------------------------------------------------------------------------------------------------------------------------------------------------------------------------------------------------------------------------------------------------------------------------------------------------------------------------------------------------------------------------------------------------------------------------------------|---------------|-------------|--------------|---|
| Time Brid Aug 1970 | \$_                                                                                                                                                                                                                                                                                                                                                                                                                                                                                                                                                                                                                                                                                                                                                                                                                                                                                                                                                                                                                                                                                                                                                                                                                                                                                                                                                                                                                                                                                                                                                                                                                                                                                                                                                                                                                                                                                                                                                                                                                                                                                                                            | y             |             |              |   |
| Name o             | f Programm:                                                                                                                                                                                                                                                                                                                                                                                                                                                                                                                                                                                                                                                                                                                                                                                                                                                                                                                                                                                                                                                                                                                                                                                                                                                                                                                                                                                                                                                                                                                                                                                                                                                                                                                                                                                                                                                                                                                                                                                                                                                                                                                    |               | Date:       | _            |   |
|                    |                                                                                                                                                                                                                                                                                                                                                                                                                                                                                                                                                                                                                                                                                                                                                                                                                                                                                                                                                                                                                                                                                                                                                                                                                                                                                                                                                                                                                                                                                                                                                                                                                                                                                                                                                                                                                                                                                                                                                                                                                                                                                                                                |               |             | 4            |   |
|                    | Name of Student                                                                                                                                                                                                                                                                                                                                                                                                                                                                                                                                                                                                                                                                                                                                                                                                                                                                                                                                                                                                                                                                                                                                                                                                                                                                                                                                                                                                                                                                                                                                                                                                                                                                                                                                                                                                                                                                                                                                                                                                                                                                                                                | Class         | Sign        | 1 - 1        |   |
| 1                  | Yosh suntah ninect                                                                                                                                                                                                                                                                                                                                                                                                                                                                                                                                                                                                                                                                                                                                                                                                                                                                                                                                                                                                                                                                                                                                                                                                                                                                                                                                                                                                                                                                                                                                                                                                                                                                                                                                                                                                                                                                                                                                                                                                                                                                                                             | SY topoco     | Manta belle | ]            |   |
|                    | Bown Vaishneyi                                                                                                                                                                                                                                                                                                                                                                                                                                                                                                                                                                                                                                                                                                                                                                                                                                                                                                                                                                                                                                                                                                                                                                                                                                                                                                                                                                                                                                                                                                                                                                                                                                                                                                                                                                                                                                                                                                                                                                                                                                                                                                                 | SYBBA CCA)    | alishmin    |              |   |
|                    | - Gayari Auloash Chaudha                                                                                                                                                                                                                                                                                                                                                                                                                                                                                                                                                                                                                                                                                                                                                                                                                                                                                                                                                                                                                                                                                                                                                                                                                                                                                                                                                                                                                                                                                                                                                                                                                                                                                                                                                                                                                                                                                                                                                                                                                                                                                                       | isy Ben Con   | Implit.     |              |   |
|                    | Pranali Genesh Doke                                                                                                                                                                                                                                                                                                                                                                                                                                                                                                                                                                                                                                                                                                                                                                                                                                                                                                                                                                                                                                                                                                                                                                                                                                                                                                                                                                                                                                                                                                                                                                                                                                                                                                                                                                                                                                                                                                                                                                                                                                                                                                            | SYBBB(CA)     | - dilandi   | 4 }          |   |
| •                  | - Sakshi windtok Harre                                                                                                                                                                                                                                                                                                                                                                                                                                                                                                                                                                                                                                                                                                                                                                                                                                                                                                                                                                                                                                                                                                                                                                                                                                                                                                                                                                                                                                                                                                                                                                                                                                                                                                                                                                                                                                                                                                                                                                                                                                                                                                         | 54 BBD((b)    | - Merce     | <u>.</u>   1 |   |
|                    | Harene Jayshaivilas                                                                                                                                                                                                                                                                                                                                                                                                                                                                                                                                                                                                                                                                                                                                                                                                                                                                                                                                                                                                                                                                                                                                                                                                                                                                                                                                                                                                                                                                                                                                                                                                                                                                                                                                                                                                                                                                                                                                                                                                                                                                                                            | Syban (UL)    | forces.     | 1            |   |
|                    | Siddhi jadhay                                                                                                                                                                                                                                                                                                                                                                                                                                                                                                                                                                                                                                                                                                                                                                                                                                                                                                                                                                                                                                                                                                                                                                                                                                                                                                                                                                                                                                                                                                                                                                                                                                                                                                                                                                                                                                                                                                                                                                                                                                                                                                                  | SYBANCEN      |             | -            |   |
|                    | Saltsh Jadhan.                                                                                                                                                                                                                                                                                                                                                                                                                                                                                                                                                                                                                                                                                                                                                                                                                                                                                                                                                                                                                                                                                                                                                                                                                                                                                                                                                                                                                                                                                                                                                                                                                                                                                                                                                                                                                                                                                                                                                                                                                                                                                                                 | SXBBAGO       |             |              |   |
|                    | Doyoneshwari Judhav                                                                                                                                                                                                                                                                                                                                                                                                                                                                                                                                                                                                                                                                                                                                                                                                                                                                                                                                                                                                                                                                                                                                                                                                                                                                                                                                                                                                                                                                                                                                                                                                                                                                                                                                                                                                                                                                                                                                                                                                                                                                                                            | SH BBBCCD     |             | - 1          |   |
| =                  | Devani Jolankar                                                                                                                                                                                                                                                                                                                                                                                                                                                                                                                                                                                                                                                                                                                                                                                                                                                                                                                                                                                                                                                                                                                                                                                                                                                                                                                                                                                                                                                                                                                                                                                                                                                                                                                                                                                                                                                                                                                                                                                                                                                                                                                | SY BBACON)    |             | _            |   |
| 2 23               | Jambhele Harshul                                                                                                                                                                                                                                                                                                                                                                                                                                                                                                                                                                                                                                                                                                                                                                                                                                                                                                                                                                                                                                                                                                                                                                                                                                                                                                                                                                                                                                                                                                                                                                                                                                                                                                                                                                                                                                                                                                                                                                                                                                                                                                               | SYBBACIA      |             | 4 1          |   |
|                    | Knetale Jagrati                                                                                                                                                                                                                                                                                                                                                                                                                                                                                                                                                                                                                                                                                                                                                                                                                                                                                                                                                                                                                                                                                                                                                                                                                                                                                                                                                                                                                                                                                                                                                                                                                                                                                                                                                                                                                                                                                                                                                                                                                                                                                                                | ब्रिष्ठिक (ए) |             |              |   |
|                    | Shubbary Mindhen                                                                                                                                                                                                                                                                                                                                                                                                                                                                                                                                                                                                                                                                                                                                                                                                                                                                                                                                                                                                                                                                                                                                                                                                                                                                                                                                                                                                                                                                                                                                                                                                                                                                                                                                                                                                                                                                                                                                                                                                                                                                                                               |               |             |              |   |
|                    | swapnil Houte                                                                                                                                                                                                                                                                                                                                                                                                                                                                                                                                                                                                                                                                                                                                                                                                                                                                                                                                                                                                                                                                                                                                                                                                                                                                                                                                                                                                                                                                                                                                                                                                                                                                                                                                                                                                                                                                                                                                                                                                                                                                                                                  | SYBBU         | Quoped      | - 1          |   |
|                    | Lucdomt Pansage                                                                                                                                                                                                                                                                                                                                                                                                                                                                                                                                                                                                                                                                                                                                                                                                                                                                                                                                                                                                                                                                                                                                                                                                                                                                                                                                                                                                                                                                                                                                                                                                                                                                                                                                                                                                                                                                                                                                                                                                                                                                                                                | SYBBA         | Les .       | - 1          |   |
|                    | Danis Par Mar                                                                                                                                                                                                                                                                                                                                                                                                                                                                                                                                                                                                                                                                                                                                                                                                                                                                                                                                                                                                                                                                                                                                                                                                                                                                                                                                                                                                                                                                                                                                                                                                                                                                                                                                                                                                                                                                                                                                                                                                                                                                                                                  |               | 1           | _            |   |
| <b>9</b> 0 0       | Padil Mayor                                                                                                                                                                                                                                                                                                                                                                                                                                                                                                                                                                                                                                                                                                                                                                                                                                                                                                                                                                                                                                                                                                                                                                                                                                                                                                                                                                                                                                                                                                                                                                                                                                                                                                                                                                                                                                                                                                                                                                                                                                                                                                                    | 21 BBU (W)    |             | _ 1          | - |
|                    | Projecto force                                                                                                                                                                                                                                                                                                                                                                                                                                                                                                                                                                                                                                                                                                                                                                                                                                                                                                                                                                                                                                                                                                                                                                                                                                                                                                                                                                                                                                                                                                                                                                                                                                                                                                                                                                                                                                                                                                                                                                                                                                                                                                                 | SYBONCOS      | 7-0-        | <u>-</u>     |   |
|                    | Mayusi Sayas                                                                                                                                                                                                                                                                                                                                                                                                                                                                                                                                                                                                                                                                                                                                                                                                                                                                                                                                                                                                                                                                                                                                                                                                                                                                                                                                                                                                                                                                                                                                                                                                                                                                                                                                                                                                                                                                                                                                                                                                                                                                                                                   | SYBONIA       |             | _            |   |
| . 2                | Salunke Tejas Dinkas                                                                                                                                                                                                                                                                                                                                                                                                                                                                                                                                                                                                                                                                                                                                                                                                                                                                                                                                                                                                                                                                                                                                                                                                                                                                                                                                                                                                                                                                                                                                                                                                                                                                                                                                                                                                                                                                                                                                                                                                                                                                                                           | - SY BBACON   | Managhe     |              | : |
|                    | Gove sanket                                                                                                                                                                                                                                                                                                                                                                                                                                                                                                                                                                                                                                                                                                                                                                                                                                                                                                                                                                                                                                                                                                                                                                                                                                                                                                                                                                                                                                                                                                                                                                                                                                                                                                                                                                                                                                                                                                                                                                                                                                                                                                                    | SY BONG       | A 6         | <b>-</b>     |   |
| -                  | Se Co                                                                                                                                                                                                                                                                                                                                                                                                                                                                                                                                                                                                                                                                                                                                                                                                                                                                                                                                                                                                                                                                                                                                                                                                                                                                                                                                                                                                                                                                                                                                                                                                                                                                                                                                                                                                                                                                                                                                                                                                                                                                                                                          | *             |             | -            |   |
|                    | 1                                                                                                                                                                                                                                                                                                                                                                                                                                                                                                                                                                                                                                                                                                                                                                                                                                                                                                                                                                                                                                                                                                                                                                                                                                                                                                                                                                                                                                                                                                                                                                                                                                                                                                                                                                                                                                                                                                                                                                                                                                                                                                                              | 1811          |             |              |   |
|                    | The state of the s | (m)           |             |              |   |
|                    | Brachi, Pul                                                                                                                                                                                                                                                                                                                                                                                                                                                                                                                                                                                                                                                                                                                                                                                                                                                                                                                                                                                                                                                                                                                                                                                                                                                                                                                                                                                                                                                                                                                                                                                                                                                                                                                                                                                                                                                                                                                                                                                                                                                                                                                    | <u> </u>      | х.          |              |   |

**Attendance of Students** 

Alandi Devachi, (Dudulgaon) Tal. Khed, Pune-412105