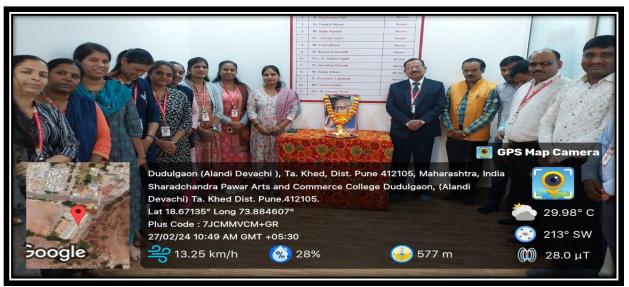

### शरदचंद्र पवार महाविद्यालयात ग्रंथ महोत्सवाचे उद्घाटन संपन्न

श्री गजानन महाराज शिक्षण प्रसारक मंडळाचे, शरदचंद्र पवार कला व वाणिज्य महाविद्यालय, बुडुळगाव, (आळंदी) पुणे येथे 'ग्रंथालय विभाग व सांस्कृतिक विभाग' यांच्या संयुक्त विद्यमाने 'ग्रंथ महोत्सवा' निमित्त, या कार्यक्रमाचे आयोजन करण्यात आले होते. या कार्यक्रमाचे उद्घाटन डाॅ. राजेंद्र कुंभार, (ग्रंथालय आणि माहिती शास्त्र विभाग, सावित्रीवाई फुले पुणेविद्यापीठ, पुणे) यांच्या शुभहस्ते संपन्न झाले. या कार्यक्रमाच्या उद्घाटन प्रसंगी व्यासपीठावर मान्यवरांमध्ये, या कार्यक्रमाच्या अध्यक्षस्थानी महाविद्यालयाचे, प्राचार्य डाॅ. हंसराज थोरात हे होते , तसेच डाॅ. राजेंद्र कुंभार, प्रमुख व्याख्याते, डाॅ. राजेंद्र चिकटे (ग्रंथालय व माहितीशास्त्र विभाग,सावित्रीवाई फुले पुणेविद्यापीठ), प्रा. शैला वाळुंज (ग्रंथालय विभाग प्रमुख), डाॅ. पांडुरंग मिसळ, (सांस्कृतिक विभाग प्रमुख), हे उपस्थित होते. प्रमुख पाहुण्यांचा परिचय डाॅ. पांडुरंग मिसाळ यांनी करून दिला. या कार्यक्रमाची प्रास्ताविक करताना प्रा. शैला वाळुंज यांनी ग्रंथ महोत्सवाचे आयोजन करण्यामागील भूमिका, हेतू, उद्दिष्टचे व त्याचे महत्त्व सांगून हा 'ग्रंथ महोत्सव' दिनांक १६/१२/२०२३ ते २४/१२/२०२३ पर्यंत महाविद्यालयात चालणार आहे. या कार्यक्रमाची सुरुवात,स्वागतगीत, दीपप्रज्वलन, प्रतिमा पूजन व ग्रंथ पूजनाने झाली.

डॉ. राजेंद्र कुंभार यांनी, 'वाचन संस्कृती काळाची गरज' या विषयावर व्याख्यान देताना वाचनामधून विद्यार्थ्यांचा व्यक्तिमत्व विकास, कसा घडवून आणावा? त्यासाठी आपण काय केले पाहिजे? त्यासाठी त्यांना कोणत्या चांगल्या सवयी लागल्या पाहिजेत? त्यातून त्यांचे मन व जीवन विचार कसे सक्षम बनतील. मोबाईल संस्कृतीचे कोणकोणते दुष्परिणाम विद्यार्थ्यावर होतात? त्याच्यावर कशी मात केली पाहिजे? जगात जी जी मोठी माणसे ज्ञानी झाली, ती सर्व ग्रंथ वाचनामुळेच झाली. ग्रंथ वाचनामुळे विद्यार्थी ज्ञानसंपन्न व त्यांचे अनुभव समृद्ध होतात. व्यक्तिमत्त्वाचे संवर्धन घडते. त्यांना यशाची गुरुकेल्ट अवगत होते. यासाठी विद्यार्थांनी कोण कोणते ग्रंथ वाचले पाहिजेत. याची अतिशय तर्कशुद्ध पद्धतीने मांडणी केली. यासाठी त्यांनी अनेक यशस्वी वाचकांची उदाहरणे ही दिली. वाचन संस्कृती ही कशी काळाची गरज आहे देखील पटवून दिले. मुलाच्या शंकांचे समाधान केले. डॉ. राजेंद्र चिकटे, यांनी आपल्या व्याख्यानामध्ये, यशस्वी ग्रंथपालाच्या पाच सवयी याबद्दलही अचूक अशी माहिती दिली. संशोधनासाठी संकलन कसे करावे? अलीकडची नवीन पुस्तके कोणकोणती उपलब्ध आहेत? हेही सांगितले. प्राचार्य डॉ. हंसराज थोरात, यांनी आपल्या अध्यक्षीय, भाषणामधून, या ग्रंथ महोत्सवाच्या माध्यमातून महाविद्यालयामध्ये, प्रत्येक आजी- माजी विद्यार्थांनी, शिक्षक व शिक्षकेत्तर कर्मचारी तसेच पालकांनी आपल्या मातृसंस्थेला किमान कमीत कमी एक व जास्तीत जास्त कितीही पुस्तक भेट द्यावीत. त्यामुळे वाचन संस्कृतीची वृद्धी होईलअसे सांगितले.