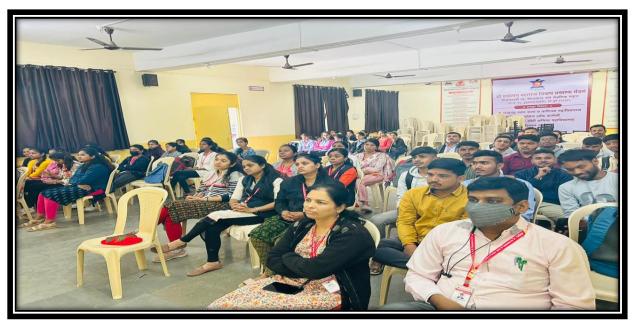

### **Photos of Granth Mahotsav**

### शरदचंद्र पवार महाविद्यालयात ग्रंथ महोत्सवाचे उद्घाटन संपन्न

श्री गजानन महाराज शिक्षण प्रसारक मंडळाचे, शरदचंद्र पवार कला व वाणिज्य महाविद्यालय, बुडुळगाव, (आळंदी) पुणे येथे 'ग्रंथालय विभाग व सांस्कृतिक विभाग' यांच्या संयुक्त विद्यमाने 'ग्रंथ महोत्सवा' निमित्त, या कार्यक्रमाचे आयोजन करण्यात आले होते. या कार्यक्रमाचे उद्घाटन डाॅ. राजेंद्र कुंभार, (ग्रंथालय आणि माहिती शास्त्र विभाग, सावित्रीवाई फुले पुणेविद्यापीठ, पुणे) यांच्या शुभहस्ते संपन्न झाले. या कार्यक्रमाच्या उद्घाटन प्रसंगी व्यासपीठावर मान्यवरांमध्ये, या कार्यक्रमाच्या अध्यक्षस्थानी महाविद्यालयाचे, प्राचार्य डाॅ. हंसराज थोरात हे होते , तसेच डाॅ. राजेंद्र कुंभार, प्रमुख व्याख्याते, डाॅ. राजेंद्र चिकटे (ग्रंथालय व माहितीशास्त्र विभाग,सावित्रीवाई फुले पुणेविद्यापीठ), प्रा. शैला वाळुंज (ग्रंथालय विभाग प्रमुख), डाॅ. पांडुरंग मिसळ, (सांस्कृतिक विभाग प्रमुख), हे उपस्थित होते. प्रमुख पाहुण्यांचा परिचय डाॅ. पांडुरंग मिसाळ यांनी करून दिला. या कार्यक्रमाची प्रास्ताविक करताना प्रा. शैला वाळुंज यांनी ग्रंथ महोत्सवाचे आयोजन करण्यामागील भूमिका, हेतू, उद्दिष्टचे व त्याचे महत्त्व सांगून हा 'ग्रंथ महोत्सव' दिनांक १६/१२/२०२३ ते २४/१२/२०२३ पर्यंत महाविद्यालयात चालणार आहे. या कार्यक्रमाची सुरुवात,स्वागतगीत, दीपप्रज्वलन, प्रतिमा पूजन व ग्रंथ पूजनाने झाली.

डॉ. राजेंद्र कुंभार यांनी, 'वाचन संस्कृती काळाची गरज' या विषयावर व्याख्यान देताना वाचनामधून विद्यार्थ्यांचा व्यक्तिमत्व विकास, कसा घडवून आणावा? त्यासाठी आपण काय केले पाहिजे? त्यासाठी त्यांना कोणत्या चांगल्या सवयी लागल्या पाहिजेत? त्यातून त्यांचे मन व जीवन विचार कसे सक्षम बनतील. मोबाईल संस्कृतीचे कोणकोणते दुष्परिणाम विद्यार्थ्यावर होतात? त्याच्यावर कशी मात केली पाहिजे? जगात जी जी मोठी माणसे ज्ञानी झाली, ती सर्व ग्रंथ वाचनामुळेच झाली. ग्रंथ वाचनामुळे विद्यार्थी ज्ञानसंपन्न व त्यांचे अनुभव समृद्ध होतात. व्यक्तिमत्त्वाचे संवर्धन घडते. त्यांना यशाची गुरुकेल्ट अवगत होते. यासाठी विद्यार्थांनी कोण कोणते ग्रंथ वाचले पाहिजेत. याची अतिशय तर्कशुद्ध पद्धतीने मांडणी केली. यासाठी त्यांनी अनेक यशस्वी वाचकांची उदाहरणे ही दिली. वाचन संस्कृती ही कशी काळाची गरज आहे देखील पटवून दिले. मुलाच्या शंकांचे समाधान केले. डॉ. राजेंद्र चिकटे, यांनी आपल्या व्याख्यानामध्ये, यशस्वी ग्रंथपालाच्या पाच सवयी याबद्दलही अचूक अशी माहिती दिली. संशोधनासाठी संकलन कसे करावे? अलीकडची नवीन पुस्तके कोणकोणती उपलब्ध आहेत? हेही सांगितले. प्राचार्य डॉ. हंसराज थोरात, यांनी आपल्या अध्यक्षीय, भाषणामधून, या ग्रंथ महोत्सवाच्या माध्यमातून महाविद्यालयामध्ये, प्रत्येक आजी- माजी विद्यार्थांनी, शिक्षक व शिक्षकेत्तर कर्मचारी तसेच पालकांनी आपल्या मातृसंस्थेला किमान कमीत कमी एक व जास्तीत जास्त कितीही पुस्तक भेट द्यावीत. त्यामुळे वाचन संस्कृतीची वृद्धी होईलअसे सांगितले.