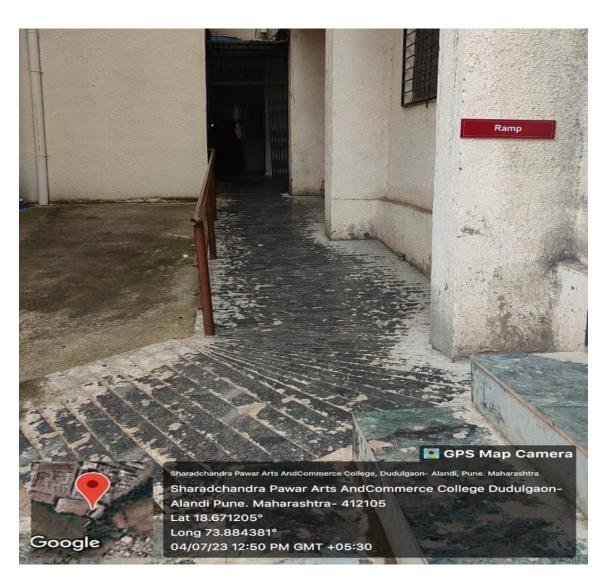

### 7.1 Institutional Values and Social Responsibilities

7.1.7. The Institution has disabledfriendly, barrier free environment Built environment with ramps/lifts for easy access to classrooms. Disabled-friendly washrooms Signage including tactile path, lights, display boards and signposts Assistive technology and facilities for persons with disabilities (Divyangjan) accessible website, screen-reading software, mechanized equipment 5. Provision for enquiry and information Human assistance, reader, scribe, soft copies of reading material, screen reading during the Year 2023-24

7.1.7 The Institution has facilities and initiatives for

Disabled-friendly, barrier free environment

(Affiliated to Savitribai Phule Pune University, Recognized by Govt. of Maharashtra)

#### Ramp

(Affiliated to Savitribai Phule Pune University, Recognized by Govt. of Maharashtra)

Ramp

(Affiliated to Savitribai Phule Pune University, Recognized by Govt. of Maharashtra)