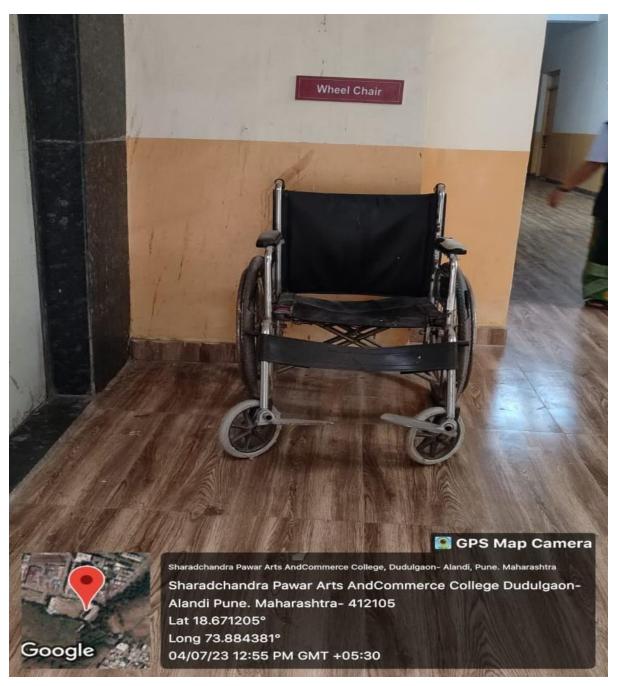

### 7.1 Institutional Values and Social Responsibilities

7.1.7. The Institution has disabledfriendly, barrier free environment Built environment with ramps/lifts for easy access to classrooms. Disabled-friendly washrooms Signage including tactile path, lights, display boards and signposts Assistive technology and facilities for persons with disabilities (Divyangjan) accessible website, screen-reading software, mechanized equipment 5. Provision for enquiry and information Human assistance, reader, scribe, soft copies of reading material, screen reading during the Year 2023-24

7.1.7 The Institution has facilities and initiatives for

Disabled-friendly, barrier free environment

(Affiliated to Savitribai Phule Pune University, Recognized by Govt. of Maharashtra)

#### **Wheel Chair**

(Affiliated to Savitribai Phule Pune University, Recognized by Govt. of Maharashtra)

Lift

(Affiliated to Savitribai Phule Pune University, Recognized by Govt. of Maharashtra)

(Affiliated to Savitribai Phule Pune University, Recognized by Govt. of Maharashtra)