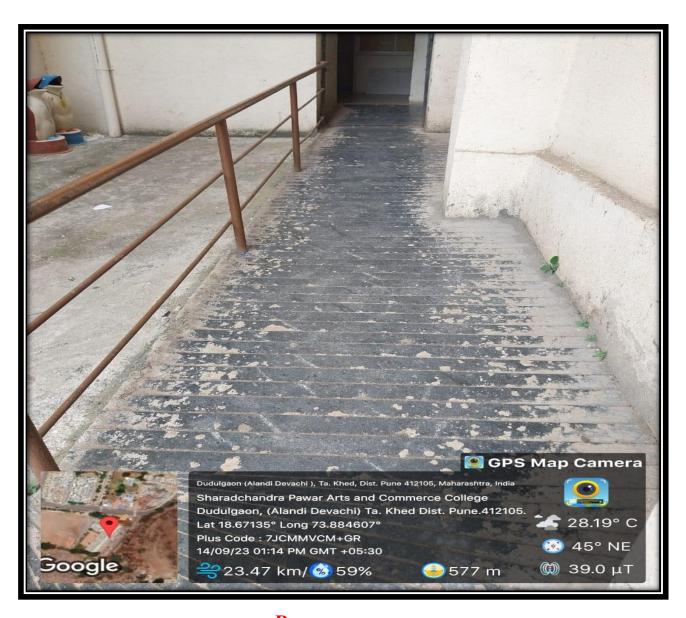

### 7.1 Institutional Values and Social Responsibilities

7.1.7. The Institution has disabledfriendly, barrier free environment Built environment with ramps/lifts for easy access to classrooms. Disabled-friendly washrooms Signage including tactile path, lights, display boards and signposts Assistive technology and facilities for persons with disabilities (Divyangjan) accessible website, screen-reading software, mechanized equipment 5. Provision for enquiry and information Human assistance, reader, scribe, soft copies of reading material, screen reading during the Year 2023-24

7.1.7 The Institution has facilities and initiatives for

Disabled-friendly, barrier free environment

(Affiliated to Savitribai Phule Pune University, Recognized by Govt. of Maharashtra)

#### Ramp

(Affiliated to Savitribai Phule Pune University, Recognized by Govt. of Maharashtra)

Ramp

(Affiliated to Savitribai Phule Pune University, Recognized by Govt. of Maharashtra)