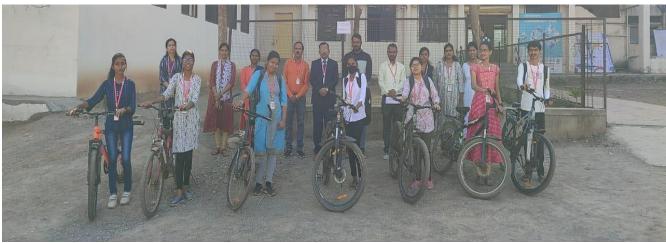

### 7.1.5 Green campus initiatives include during the Year 2022-23

2. Use of Bicycles/ Battery powered vehicles

(Affiliated to Savitribai Phule Pune University, Recognized by Govt. of Maharashtra)