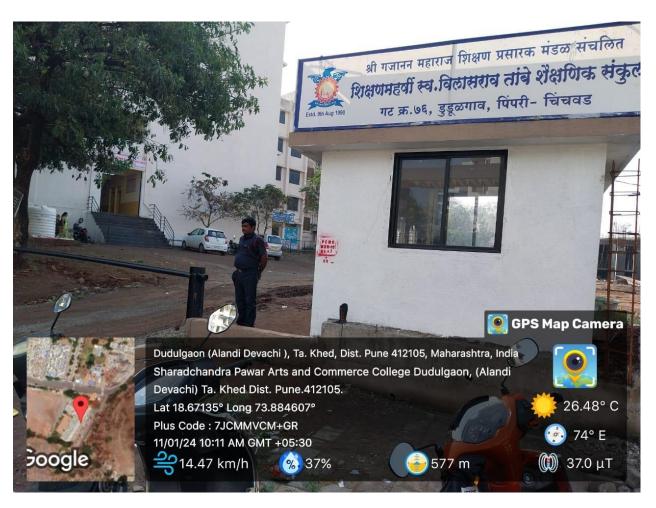

# 7.1.5 Green campus initiatives include during the Year 2022-23 1. Restricted entry of automobiles

**Restricted entry of automobiles** 

(Affiliated to Savitribai Phule Pune University, Recognized by Govt. of Maharashtra)

### Restricted entry of automobiles

(Affiliated to Savitribai Phule Pune University, Recognized by Govt. of Maharashtra)