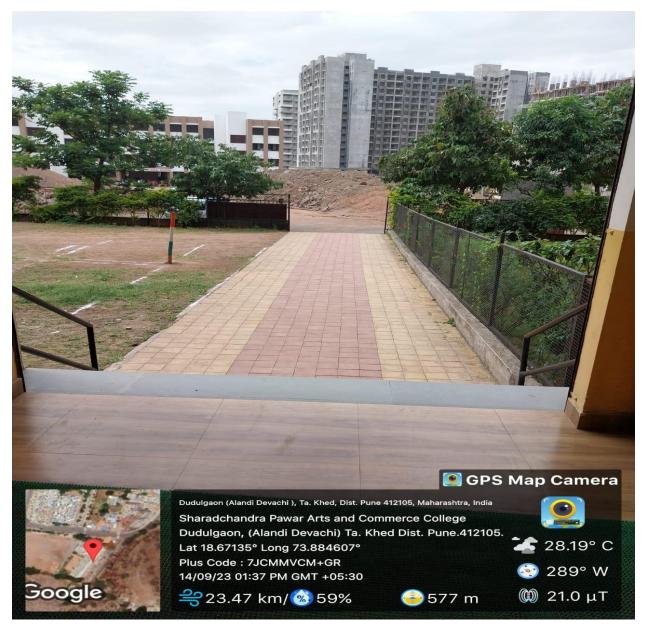

## 3. Pedestrian Friendly pathways

# **Pedestrian Friendly pathways**

(Affiliated to Savitribai Phule Pune University, Recognized by Govt. of Maharashtra)