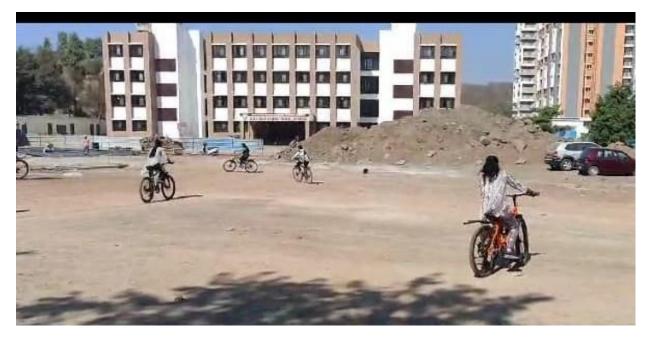

### 7.1.5 Green campus initiatives include during the Year 2022-23

2. Use of Bicycles/ Battery powered vehicles

(Affiliated to Savitribai Phule Pune University, Recognized by Govt. of Maharashtra)

### 7.1.5 Green campus initiatives include during the Year 2022-23