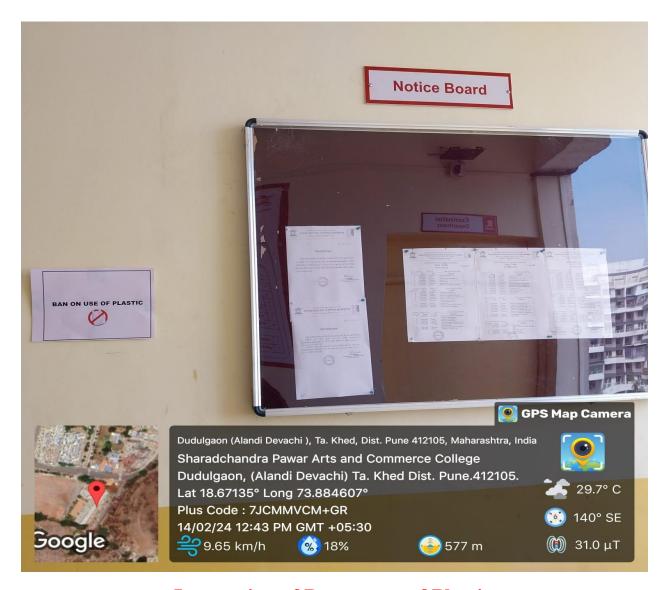

#### 4. Ban on use of Plastic

(Affiliated to Savitribai Phule Pune University, Recognized by Govt. of Maharashtra)

(Affiliated to Savitribai Phule Pune University, Recognized by Govt. of Maharashtra)

(Affiliated to Savitribai Phule Pune University, Recognized by Govt. of Maharashtra)