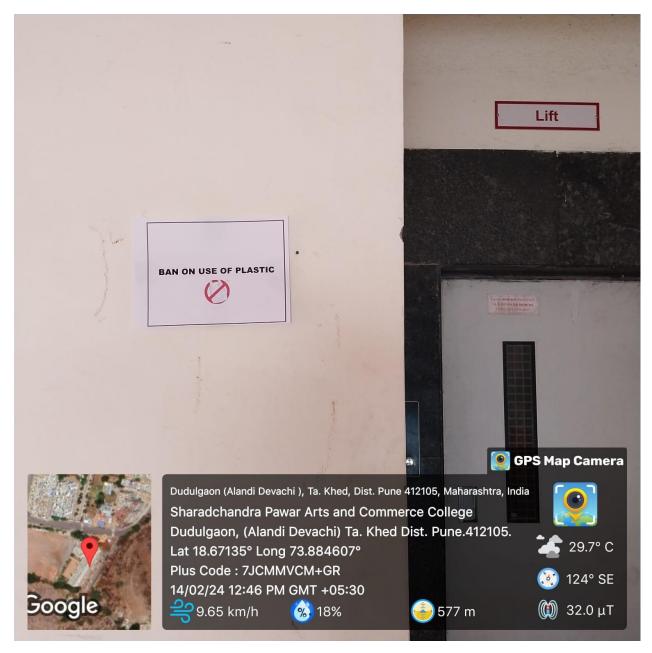

#### 4. Ban on use of Plastic

(Affiliated to Savitribai Phule Pune University, Recognized by Govt. of Maharashtra)

(Affiliated to Savitribai Phule Pune University, Recognized by Govt. of Maharashtra)

(Affiliated to Savitribai Phule Pune University, Recognized by Govt. of Maharashtra)