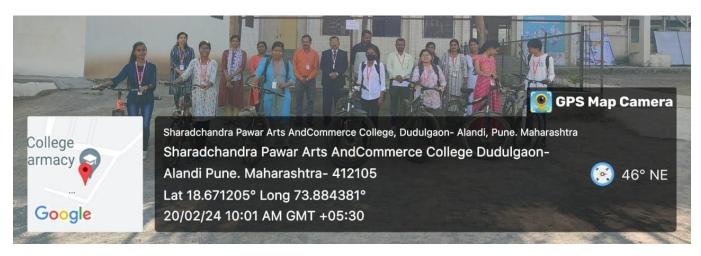

### 7.1.5 Green campus initiatives include during the Year 2022-23

2. Use of Bicycles/ Battery powered vehicles

(Affiliated to Savitribai Phule Pune University, Recognized by Govt. of Maharashtra)