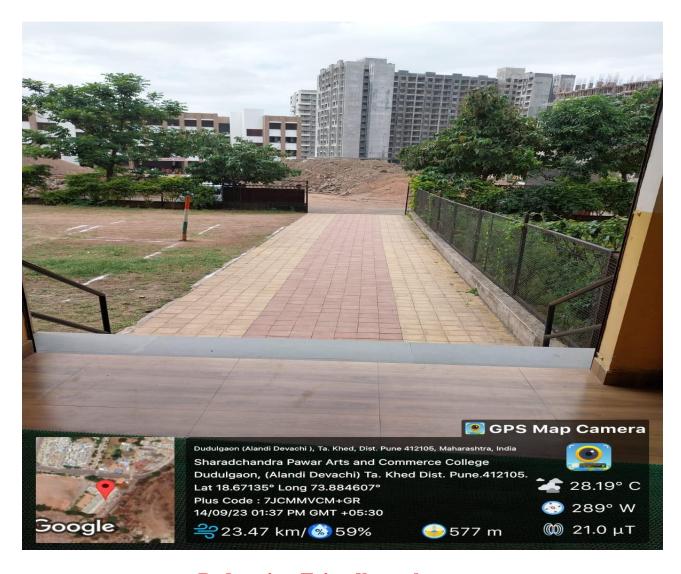

## 3. Pedestrian Friendly pathways

# **Pedestrian Friendly pathways**

(Affiliated to Savitribai Phule Pune University, Recognized by Govt. of Maharashtra)