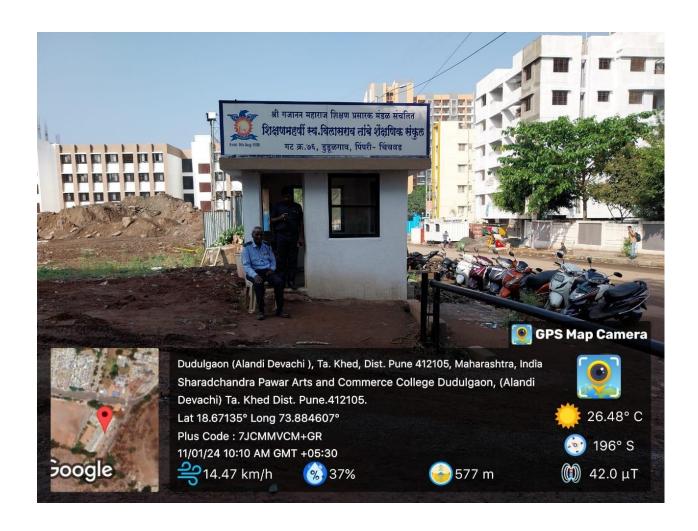

# 7.1.5 Green campus initiatives include during the Year 2022-23 1. Restricted entry of automobiles

**Restricted entry of automobiles** 

(Affiliated to Savitribai Phule Pune University, Recognized by Govt. of Maharashtra)

### Restricted entry of automobiles

(Affiliated to Savitribai Phule Pune University, Recognized by Govt. of Maharashtra)