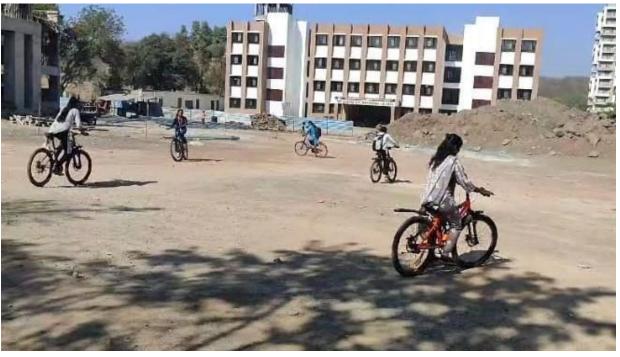

### 7.1.5 Green campus initiatives include during the Year 2022-23

2. Use of Bicycles/ Battery powered vehicles

(Affiliated to Savitribai Phule Pune University, Recognized by Govt. of Maharashtra)

### 7.1.5 Green campus initiatives include during the Year 2022-23