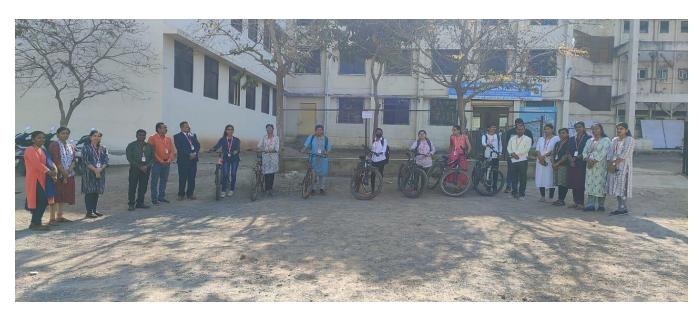

### 7.1.5 Green campus initiatives include during the Year 2022-23

2. Use of Bicycles/ Battery powered vehicles

(Affiliated to Savitribai Phule Pune University, Recognized by Govt. of Maharashtra)