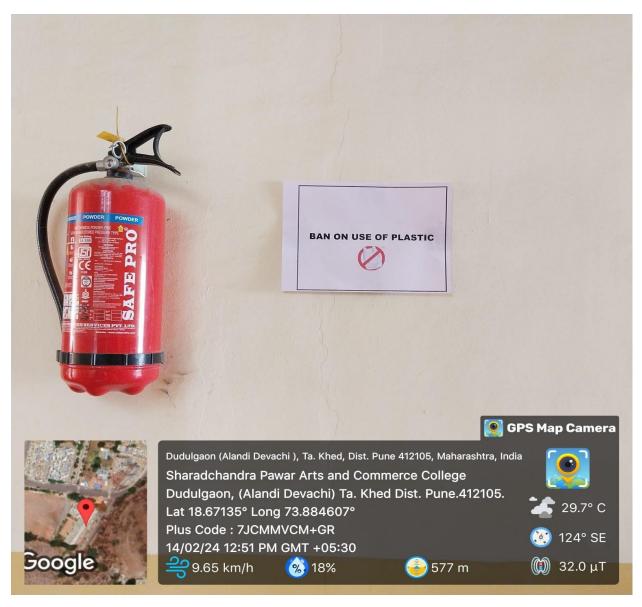

#### 4. Ban on use of Plastic

(Affiliated to Savitribai Phule Pune University, Recognized by Govt. of Maharashtra)

(Affiliated to Savitribai Phule Pune University, Recognized by Govt. of Maharashtra)

(Affiliated to Savitribai Phule Pune University, Recognized by Govt. of Maharashtra)