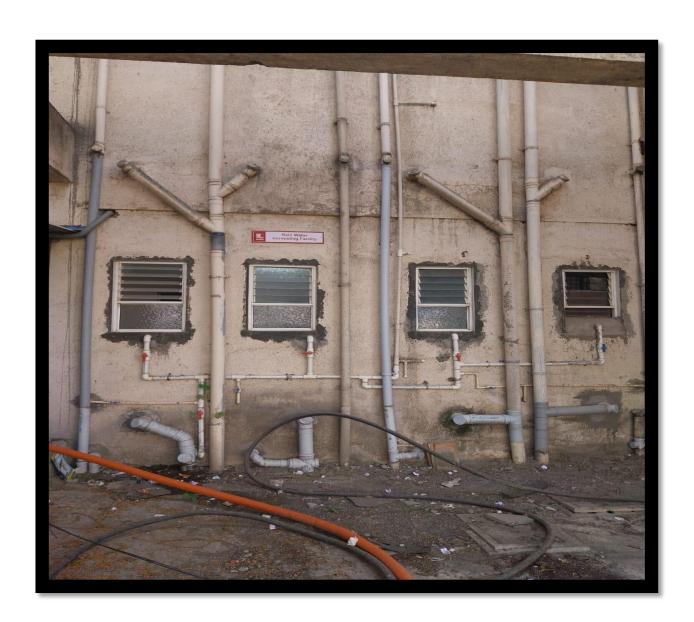

#### 7.1 Institutional Values and Social Responsibilities

7.1.4. Water conservation facilities available in the Institution: Rain water harvesting Bore well /Open well recharge Construction of tanks and bunds Waste water recycling Maintenance of water bodies and distribution system in the campus during the Year 2023-24

**Rain Water Harvesting Project** 

(Affiliated to Savitribai Phule Pune University, Recognised by Govt. of Maharashtra)

**Rain Water Harvesting Project** 

(Affiliated to Savitribai Phule Pune University, Recognised by Govt. of Maharashtra)

**Rain Water Harvesting Project** 

(Affiliated to Savitribai Phule Pune University, Recognised by Govt. of Maharashtra)

#### **Rain Water Harvesting Project**

(Affiliated to Savitribai Phule Pune University, Recognised by Govt. of Maharashtra)