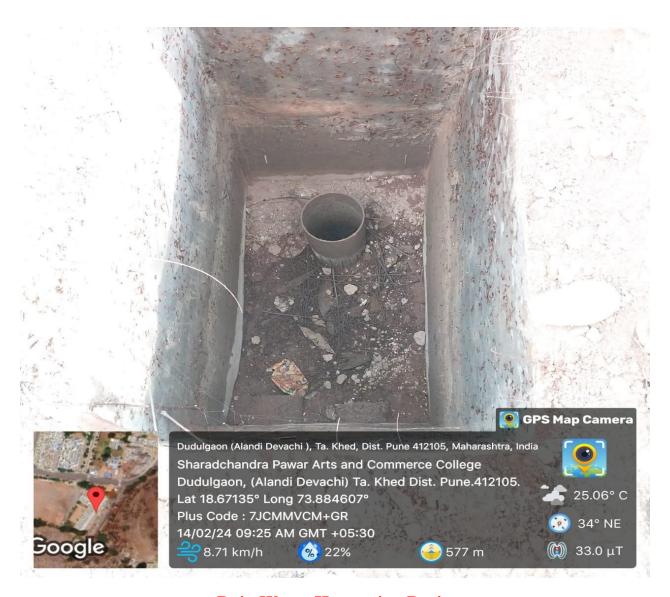

#### 7.1 Institutional Values and Social Responsibilities

7.1.4. Water conservation facilities available in the Institution: Rain water harvesting Bore well /Open well recharge Construction of tanks and bunds Waste water recycling Maintenance of water bodies and distribution system in the campus during the Year 2023-24

**Rain Water Harvesting Project** 

(Affiliated to Savitribai Phule Pune University, Recognised by Govt. of Maharashtra)

**Rain Water Harvesting Project** 

(Affiliated to Savitribai Phule Pune University, Recognised by Govt. of Maharashtra)

**Rain Water Harvesting Project** 

(Affiliated to Savitribai Phule Pune University, Recognised by Govt. of Maharashtra)

#### **Rain Water Harvesting Project**

(Affiliated to Savitribai Phule Pune University, Recognised by Govt. of Maharashtra)