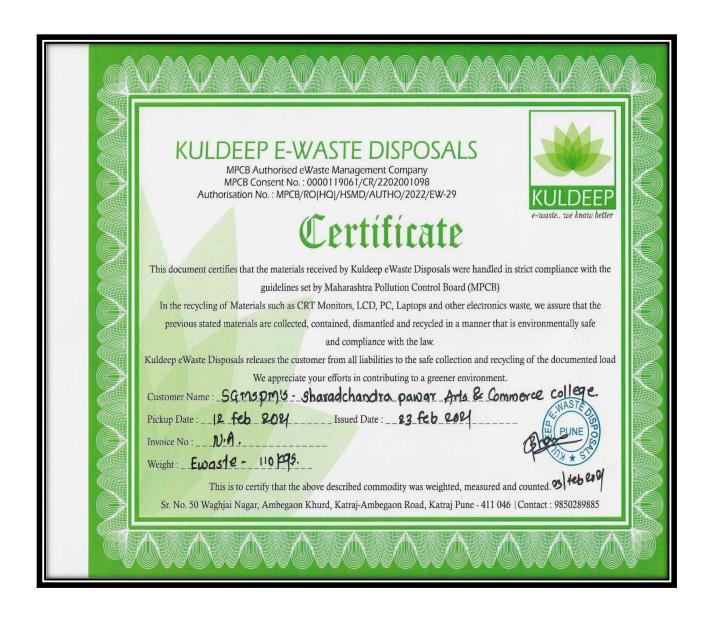

haraj Shikshan Prasarak Mandal's Sharadchandra Pawar Arts and Commerce College Alandi Devachi, (Dudulgaon) Tal. Khed, Pune-412105



(Affiliated to Savitribai Phule Pune University, Recognised by Govt. of Maharashtra)



**Certificate of E-Waste Management August.2023** 





### Shri Gajanan Maharaj Shikshan Prasarak Mandal's Sharadchandra Pawar Arts and Commerce College Alandi Devachi,(Dudulgaon)Tal. Khed, Pune-412105



(Affiliated to Savitribai Phule Pune University, Recognised by Govt. of Maharashtra)



Certificate of E-Waste Management Jan. 2023





### Shri Gajanan Maharaj Shikshan Prasarak Mandal's Sharadchandra Pawar Arts and Commerce College Alandi Devachi,(Dudulgaon)Tal. Khed, Pune-412105



(Affiliated to Savitribai Phule Pune University, Recognised by Govt. of Maharashtra)



**Certificate of E-Waste Management Feb.2021** 

COLLECTION A OFFICE \*