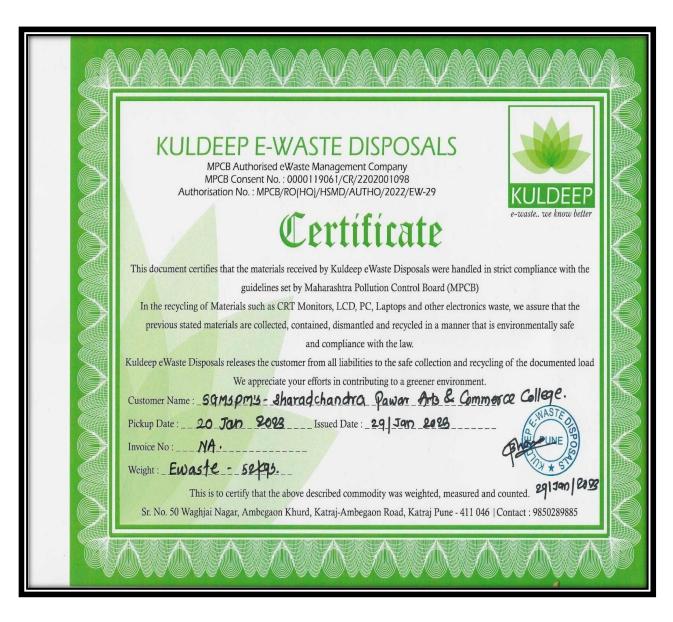

rak Mandal's Sharadchandra Pawar Arts and Commerce College Alandi Devachi, (Dudulgaon) Tal. Khed, Pune-412105



(Affiliated to Savitribai Phule Pune University, Recognised by Govt. of Maharashtra)



#### Degradable and Non-Degradable Waste Management Certificate





# Shri Gajanan Maharaj Shikshan Prasarak Mandal's Sharadchandra Pawar Arts and Commerce College Alandi Devachi, (Dudulgaon) Tal. Khed, Pune-412105



(Affiliated to Savitribai Phule Pune University, Recognised by Govt. of Maharashtra)



**Certificate of E-Waste Management August.2023** 





### Shri Gajanan Maharaj Shikshan Prasarak Mandal's Sharadchandra Pawar Arts and Commerce College Alandi Devachi,(Dudulgaon)Tal. Khed, Pune-412105



(Affiliated to Savitribai Phule Pune University, Recognised by Govt. of Maharashtra)



Certificate of E-Waste Management Jan. 2023





### Shri Gajanan Maharaj Shikshan Prasarak Mandal's Sharadchandra Pawar Arts and Commerce College Alandi Devachi,(Dudulgaon)Tal. Khed, Pune-412105



(Affiliated to Savitribai Phule Pune University, Recognised by Govt. of Maharashtra)



**Certificate of E-Waste Management Feb.2021** 

COLLECTION A OFFICE \*