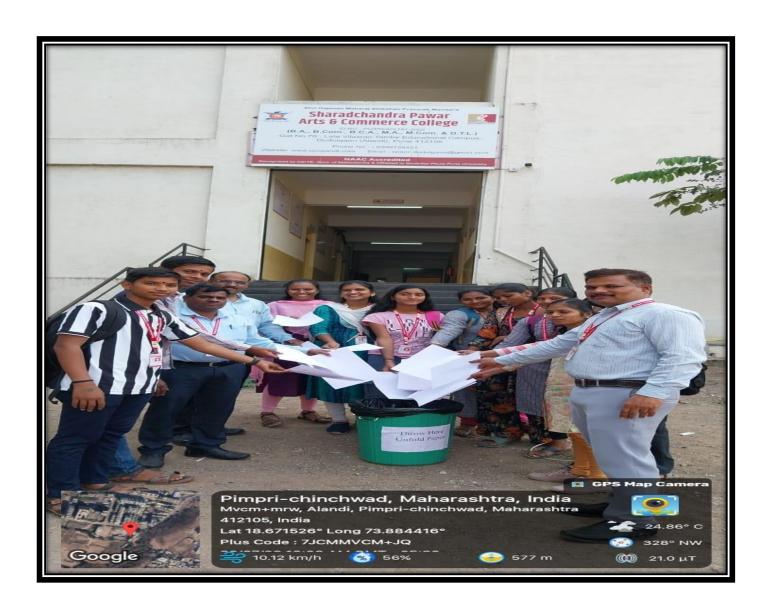

### **Waste Paper Management**

(Affiliated to Savitribai Phule Pune University, Recognised by Govt. of Maharashtra)

**Certificate of E-Waste Management** 

(Affiliated to Savitribai Phule Pune University, Recognised by Govt. of Maharashtra)