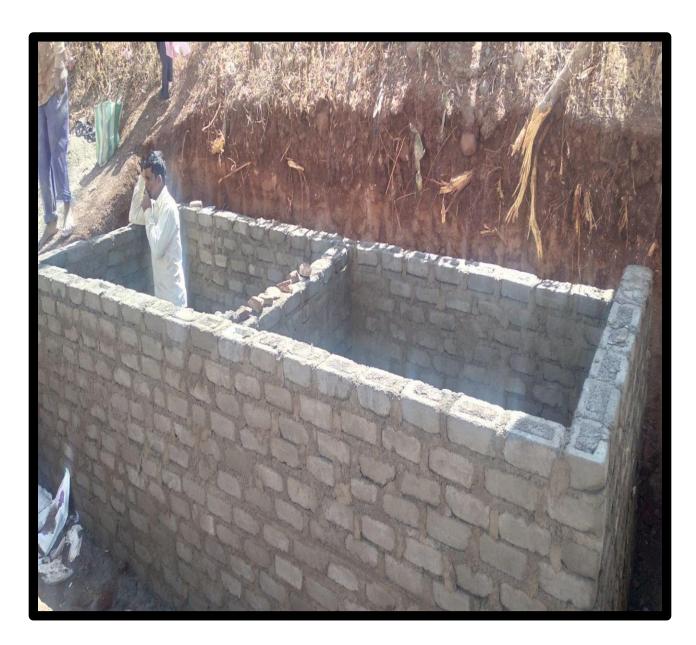

Construction of Degradable and Non-Degradable Management Waste

(Affiliated to Savitribai Phule Pune University, Recognised by Govt. of Maharashtra)

Construction of Degradable and Non-Degradable Management Waste

(Affiliated to Savitribai Phule Pune University, Recognised by Govt. of Maharashtra)

**Construction of Degradable and Non-Degradable Waste Management Tank** 

(Affiliated to Savitribai Phule Pune University, Recognised by Govt. of Maharashtra)