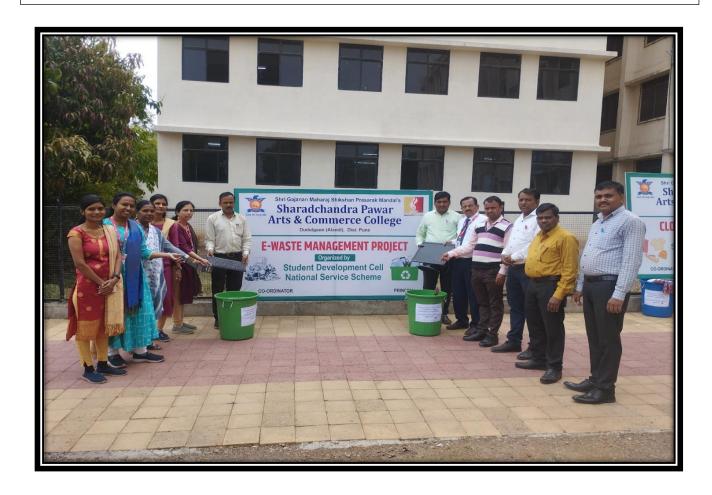

### 2. E-Waste Management and Waste Paper Management

**E-Waste Management** 

(Affiliated to Savitribai Phule Pune University, Recognised by Govt. of Maharashtra)

**E-Waste Management** 

(Affiliated to Savitribai Phule Pune University, Recognised by Govt. of Maharashtra)