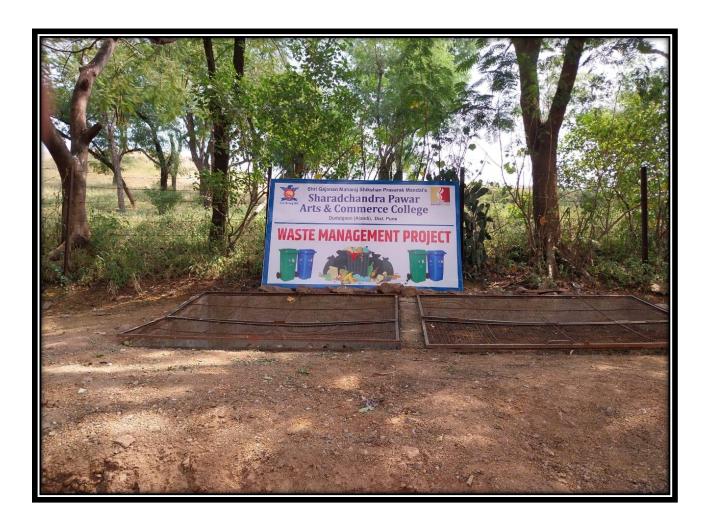

## 7.1.3 Describe the facilities in the Institution for the management

1. Management of the various types of degradable and non-degradable waste

Degradable and non-degradable Waste Management Tank

(Affiliated to Savitribai Phule Pune University, Recognised by Govt. of Maharashtra)

Construction of Degradable and Non-Degradable Management Waste

(Affiliated to Savitribai Phule Pune University, Recognised by Govt. of Maharashtra)

Construction of Degradable and Non-Degradable Management Waste

(Affiliated to Savitribai Phule Pune University, Recognised by Govt. of Maharashtra)

**Construction of Degradable and Non-Degradable Waste Management Tank** 

(Affiliated to Savitribai Phule Pune University, Recognised by Govt. of Maharashtra)