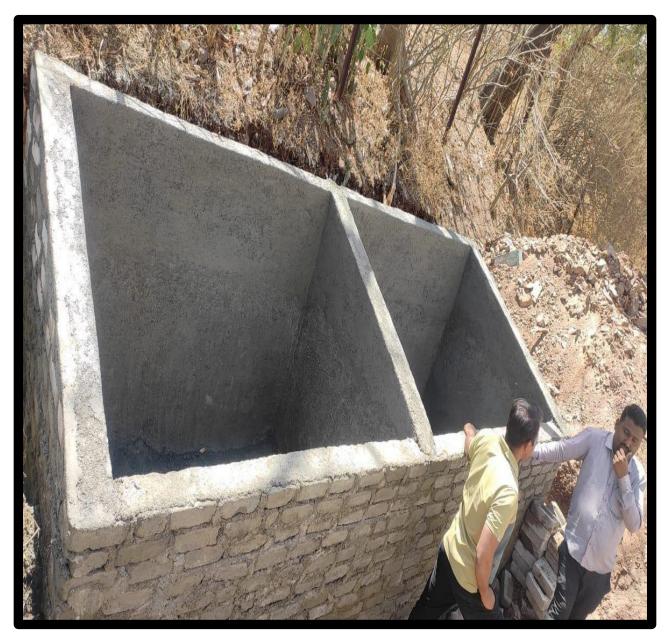

## 7.1.3 Describe the facilities in the Institution for the management

1. Management of the various types of degradable and non-degradable waste

Degradable and non-degradable Waste Management Tank

(Affiliated to Savitribai Phule Pune University, Recognised by Govt. of Maharashtra)

Construction of Degradable and Non-Degradable Management Waste

(Affiliated to Savitribai Phule Pune University, Recognised by Govt. of Maharashtra)

Construction of Degradable and Non-Degradable Management Waste

(Affiliated to Savitribai Phule Pune University, Recognised by Govt. of Maharashtra)

**Construction of Degradable and Non-Degradable Waste Management Tank** 

(Affiliated to Savitribai Phule Pune University, Recognised by Govt. of Maharashtra)

**Final Construction of Degradable and Non-Degradable Waste Tank** 

(Affiliated to Savitribai Phule Pune University, Recognised by Govt. of Maharashtra)

Final Construction of Degradable and Non-degradable Waste Tank