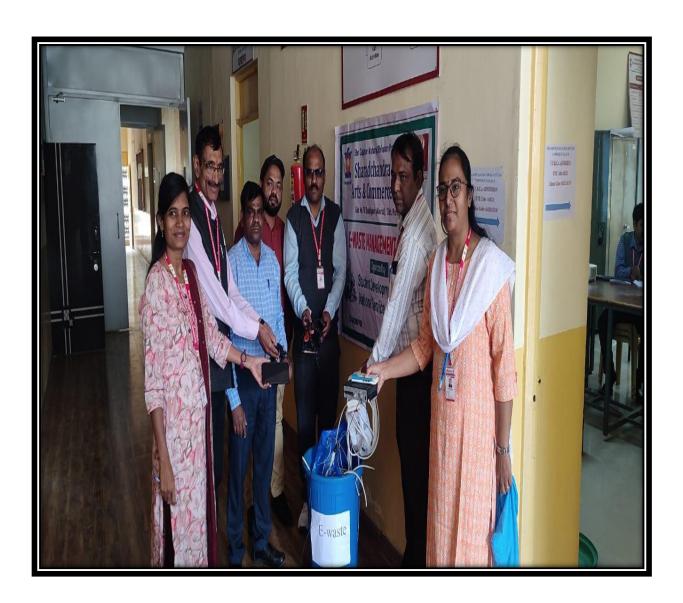

### 2. E-Waste Management and Waste Paper Management

**E-Waste Management** 

(Affiliated to Savitribai Phule Pune University, Recognised by Govt. of Maharashtra)

**E-Waste Management** 

(Affiliated to Savitribai Phule Pune University, Recognised by Govt. of Maharashtra)