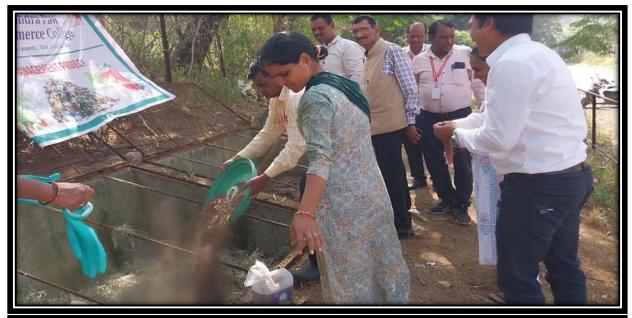

## 7.1.3 Describe the facilities in the Institution for the management

1. Management of the various types of degradable and non-degradable waste

Degradable and non-degradable Waste Management Tank

(Affiliated to Savitribai Phule Pune University, Recognised by Govt. of Maharashtra)

Construction of Degradable and Non-Degradable Management Waste

(Affiliated to Savitribai Phule Pune University, Recognised by Govt. of Maharashtra)

Construction of Degradable and Non-Degradable Management Waste