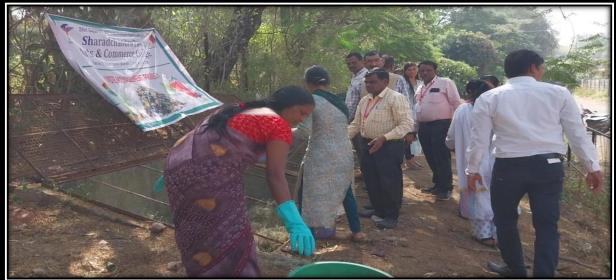

Construction of Degradable and Non-Degradable Management Waste

(Affiliated to Savitribai Phule Pune University, Recognised by Govt. of Maharashtra)

Construction of Degradable and Non-Degradable Management Waste

(Affiliated to Savitribai Phule Pune University, Recognised by Govt. of Maharashtra)

**Construction of Degradable and Non-Degradable Waste Management Tank** 

(Affiliated to Savitribai Phule Pune University, Recognised by Govt. of Maharashtra)