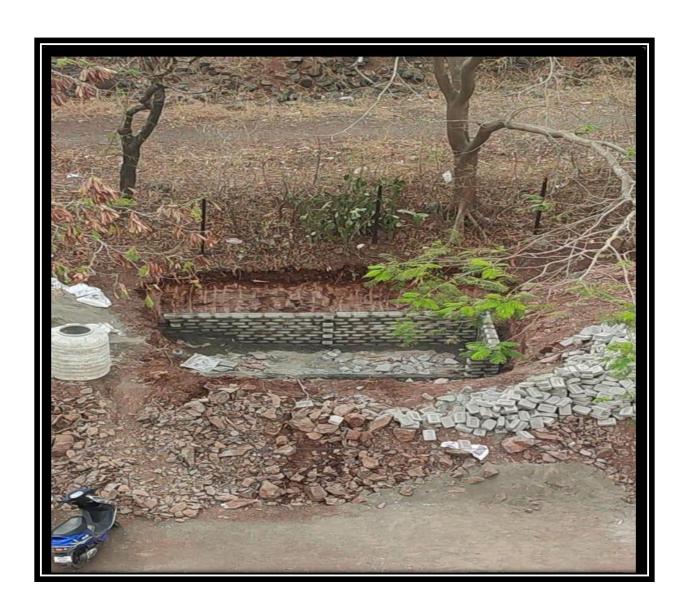

## 7.1.3 Describe the facilities in the Institution for the management

1. Management of the various types of degradable and non-degradable waste

Degradable and non-degradable Waste Management Tank

(Affiliated to Savitribai Phule Pune University, Recognised by Govt. of Maharashtra)

Construction of Degradable and Non-Degradable Management Waste

(Affiliated to Savitribai Phule Pune University, Recognised by Govt. of Maharashtra)

Construction of Degradable and Non-Degradable Management Waste

(Affiliated to Savitribai Phule Pune University, Recognised by Govt. of Maharashtra)

**Construction of Degradable and Non-Degradable Waste Management Tank** 

(Affiliated to Savitribai Phule Pune University, Recognised by Govt. of Maharashtra)