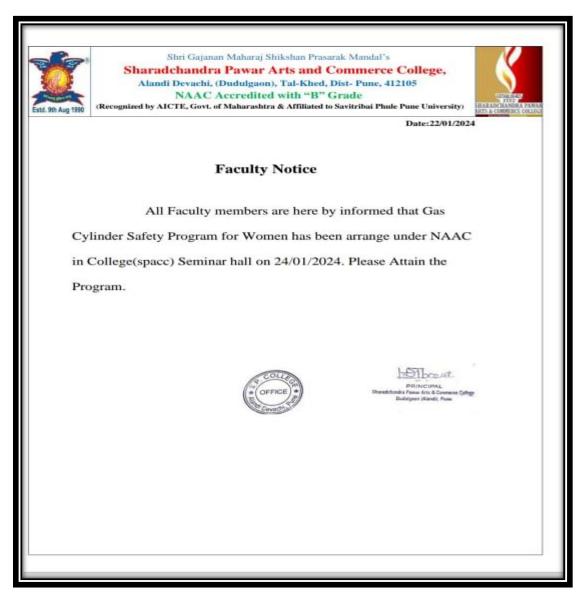

# Gas Cylinder Safety Program for Staff

# Notice of Gas Cylinder Safety Program for Staff

(Affiliated to Savitribai Phule Pune University, Recognized by Govt. of Maharashtra)

#### Notice of Gas Cylinder Safety Program for Staff

pat PRINCIPAL

(Affiliated to Savitribai Phule Pune University, Recognized by Govt. of Maharashtra)