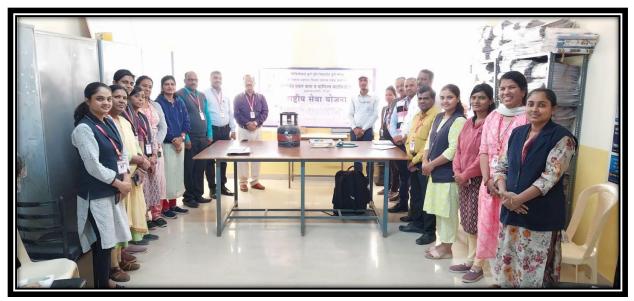

# Gas Cylinder Safety Program for Staff

# Notice of Gas Cylinder Safety Program for Staff

(Affiliated to Savitribai Phule Pune University, Recognized by Govt. of Maharashtra)

#### Notice of Gas Cylinder Safety Program for Staff

pat PRINCIPAL

(Affiliated to Savitribai Phule Pune University, Recognized by Govt. of Maharashtra)

#### **Photos of Gas Cylinder Safety Program**

PRINCIPAL Sharadchandra Pawar Arts & Commerce College

Dudulgaon (Alandi), Pune.