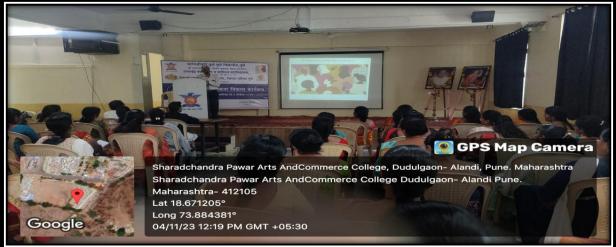

# Photos of Women's Entrepreneurship Development Program

mat

|                    | Ŧ                                                                                 |                     |                    | • T  |
|--------------------|-----------------------------------------------------------------------------------|---------------------|--------------------|------|
| Citte Bit Aug 1990 | Shri Gajanan Maharaj Shikshan<br>Sharadchandra Pawar Arts an<br>Dudulgaon, (Aland | d Commerc           | rs<br>c College,   | Ś    |
| Name               | Development p                                                                     | rogram              | Pate:-04/11/       | 23.  |
|                    | Name of Student                                                                   | Class               | Sign               |      |
|                    | Badre Sneha Ganesh<br>Bahad Ankita Ramosh                                         | EYBBA<br>FYBBA      | Badre Ankita       |      |
|                    | Bhalke Antita Govind                                                              | FYBBA               | A.Bhalke           |      |
|                    | Anti) Vishranti Tukaram<br>Mitali Ashok Bankar                                    | TYEA                | ABanter            |      |
|                    | Priya Sadarand Barle<br>Andi Dipuk Bidgujar                                       | FYEA.               | Abuch              |      |
|                    | Privanta Prant Bhalinim<br>Chravani Kiran Dalvi                                   | FYBA                | P.Ballon<br>Kdalli |      |
|                    | Ashvine Dayanoba Dukare<br>Yash Santesh Alhat                                     | EYBA<br>SYBBA       | Apolatine<br>Yash  |      |
| -                  | Pramod Anil Bagade                                                                | SYBBA               | Bagade             |      |
|                    | Sunj Vinayak Dorade<br>Raj Jitehdra Ahirrao                                       | SYBBA<br>S.Y.B. Com | Anines             |      |
|                    | Rupesh Ashok Banne<br>Mahesh Sanjay Bansode                                       |                     | M.Barsd            |      |
| · · · · · ·        | Ashok vilas Musale                                                                | T.Y. B. com         | S.Nokal            | - I. |
|                    | Muskan Intiga; Memin                                                              | T.Y.B.com           | Muston.            |      |
| ۱ <u>ــــ</u>      | Savita Sakharan More                                                              | T.Y.B.com           |                    | -    |
|                    | Alok Vikas Musarcol                                                               | S.Y.B.Cor           |                    | -    |
|                    | Coff                                                                              | Juill -             | <u> </u>           |      |

# महिला उद्योजकता विकास कार्यक्रमाचे उदघाटन संपन्न

**शवनम न्युज पुणे :** सावित्रीबाई फुले पुणे विद्यापीठ, पुणे., शरदचंद्र पवार कला आणि वाणिज्य गहाविद्यालय, डुडुळगाव, आळंदी व जिल्हा ग्रागीण विकास यंत्रणा,जिल्हा परिषद,पुणे यांच्या संयुक्त विद्यगाने दिनांक ०२.११.२०२३ ते ०४.११.२०२३ या दरग्यान गहिला उद्योजक विकास आयोजित कार्यक्रमाचे उदघाटन सावित्रीबाई फुले पुणे विद्यापीठ, पुणे समन्वयक मा. श्री. रियाज पिरजादे , जिल्हा परिषद रामन्वयक मा. अनिल वखारे व प्रशिक्षिका दिपाली महाजन यांच्या श्र्महरते यांच्या हरते पार पठले.

या प्रसंगी दीप प्रज्वलन व प्रतिमा पूजनानंतर सर्व पाहुण्यांच्या हस्ते २०२३-२४ मधील 'ज्ञानदीप' अंकाचे प्रकाशन करण्यात आले. या कार्यक्रमाचे प्रास्ताविक प्रा.दिलीप बारी यांनी केले. या वेळी मार्गदर्शन करतांना मा.श्री. रियाज पिरजादे – SPPU समन्वयक यांनी महिलांसाठी असलेल्या वेगवेगळ्या उद्योगांचा आढावा घेऊन पिको फॉल, गारमेंट्स हे उद्योग महिलांसाठी कसे महत्वाचे आहेत या संदर्भात मार्गदर्शन केले. तसेच मा श्री अनिल वखारे – जिल्हा परिषद समन्वयक यांनी ग्राम संघ ही संकल्पना स्पष्ट करून प्रत्येक ग्राम संघात २५ महिला कशा कार्यरत आहे या संदर्भात मार्गदर्शन केले. प्रशिक्षिका मा. दिपाली महाजन यांनी उपस्थित सर्व महिलांचे हार्दिक स्वागत केले.