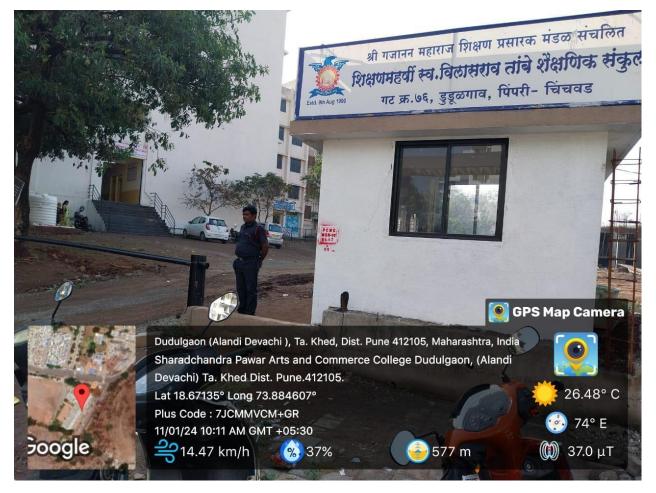

# **Restricted Entry of automobiles**

(Affiliated to Savitribai Phule Pune University, Recognized by Govt. of Maharashtra)

# **Restricted Entry of automobiles**

PRINCIPAL Sharadchandra Pawar Arts & Commerce College Dudulgaon (Alandi), Pune

(Affiliated to Savitribai Phule Pune University, Recognized by Govt. of Maharashtra)

CCTV