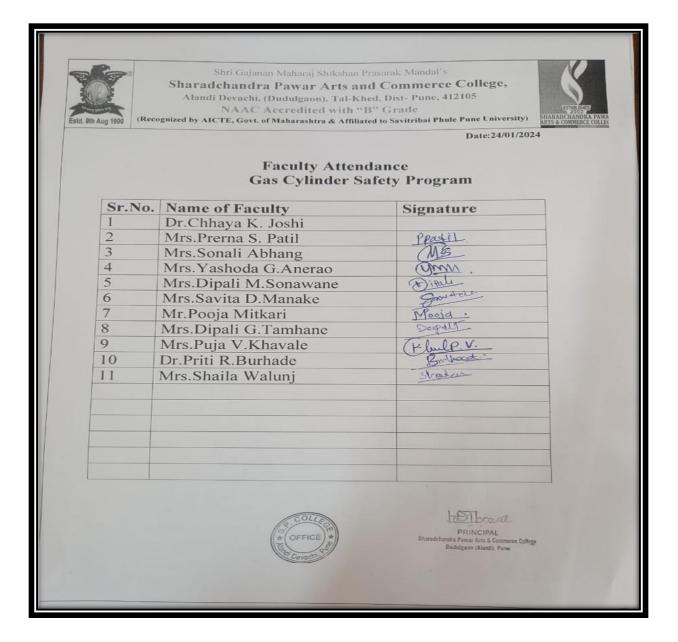

# Gas Cylinder Safety Program for Staff

# Notice of Gas Cylinder Safety Program for Staff

(Affiliated to Savitribai Phule Pune University, Recognized by Govt. of Maharashtra)

#### Notice of Gas Cylinder Safety Program for Staff

pat PRINCIPAL

(Affiliated to Savitribai Phule Pune University, Recognized by Govt. of Maharashtra)

#### **Photos of Gas Cylinder Safety Program**

PRINCIPAL Sharadchandra Pawar Arts & Commerce College

Dudulgaon (Alandi), Pune.