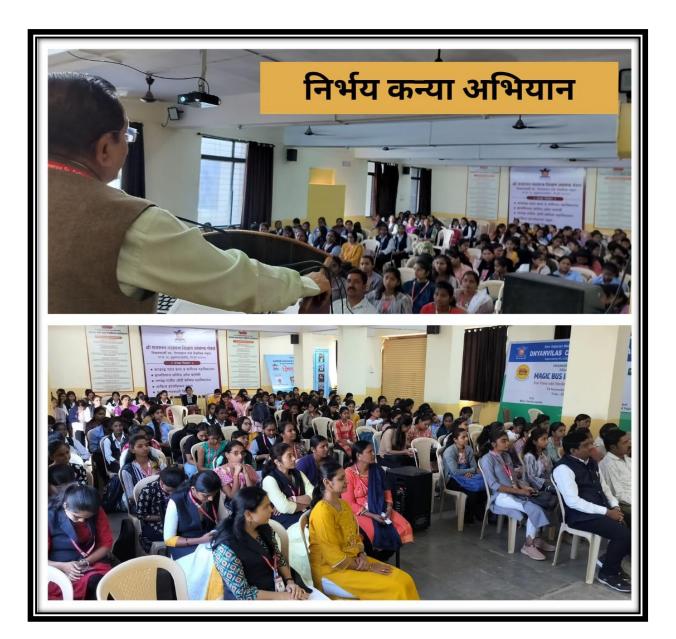

#### Notice

(Affiliated to Savitribai Phule Pune University, Recognized by Govt. of Maharashtra)

Photos of Nirbhay Kanya Abhiyan

mat PRINCIPAL

(Affiliated to Savitribai Phule Pune University, Recognized by Govt. of Maharashtra)

#### Photos of Nirbhay Kanya Abhiyan

opat

PRINCIPAL Sharadchandra Pawar Arts & Commerce College Dudulgaon (Alandi), Pune

(Affiliated to Savitribai Phule Pune University, Recognized by Govt. of Maharashtra)

#### 

शबनम न्यूज , प्रतिनिधी : आळंदी

श्री गजानन महाराज शिक्षण प्रसारक मंडळ संचलित शरदचंद्र पवार कला आणि वाणिज्य महाविद्यालय डुडुळगाव, आळंदी या ठिकाणी विद्यार्थी कल्याण मंडळ आणि आयक्यूएसी विभाग यांच्या संयुक्त विद्यमाने निर्भय कन्या अभियान अंतर्गत Menstrual Hygiene and Personality Developmentया विषयावर व्याख्यानाचे आयोजन करण्यात आले या कार्यक्रमाची सुरुवात दीप प्रज्वलन व प्रतिमापूजनांनी झाली या कार्यक्रमाचे प्रास्ताविक करताना प्राध्यापिका प्रेरणा पाटील यांनी कार्यक्रमाचा उद्देश व भूमिका स्पष्ट केली कला शाखेतील प्रथम वर्षांची विद्यार्थिनी जवेरीया खान हिने पाहुण्यांचा परिचय करून दिला.