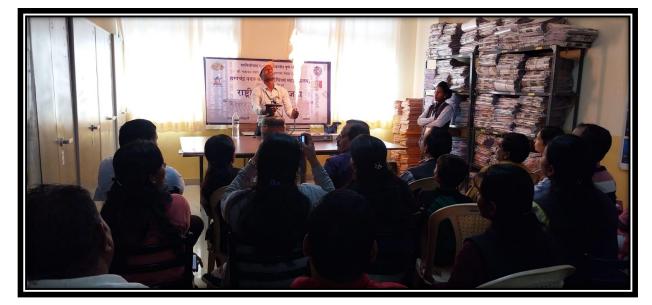

# Gas Cylinder Safety Program for Staff

# Notice of Gas Cylinder Safety Program for Staff

(Affiliated to Savitribai Phule Pune University, Recognized by Govt. of Maharashtra)

#### Notice of Gas Cylinder Safety Program for Staff

pat PRINCIPAL

(Affiliated to Savitribai Phule Pune University, Recognized by Govt. of Maharashtra)

#### **Photos of Gas Cylinder Safety Program**

PRINCIPAL Sharadchandra Pawar Arts & Commerce College

Dudulgaon (Alandi), Pune.