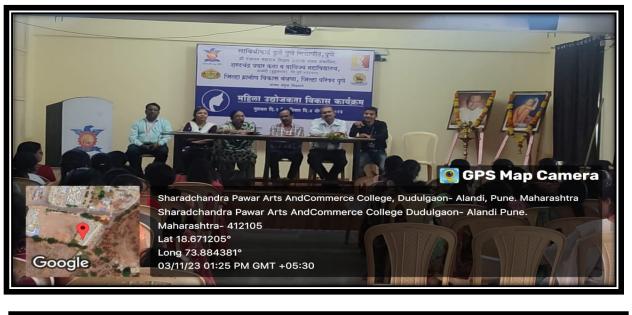

# Photos of Women's Entrepreneurship Development Program

mat

|                    | Ŧ                                                                                 |                     |                    | • T  |
|--------------------|-----------------------------------------------------------------------------------|---------------------|--------------------|------|
| Citte Bit Aug 1990 | Shri Gajanan Maharaj Shikshan<br>Sharadchandra Pawar Arts an<br>Dudulgaon, (Aland | d Commerc           | rs<br>c College,   | Ś    |
| Name               | Development p                                                                     | rogram              | Pate:-04/11/       | 23.  |
|                    | Name of Student                                                                   | Class               | Sign               |      |
|                    | Badre Sneha Ganesh<br>Bahad Ankita Ramosh                                         | EYBBA<br>FYBBA      | Badre Ankita       |      |
|                    | Bhalke Antita Govind                                                              | FYBBA               | A.Bhalke           |      |
|                    | Anti) Vishranti Tukaram<br>Mitali Ashok Bankar                                    | TYEA                | ABanter            |      |
|                    | Priya Sadarand Barle<br>Andi Dipuk Bidgujar                                       | FYEA.               | Abuch              |      |
|                    | Privanta Prant Bhalinim<br>Chravani Kiran Dalvi                                   | FYBA                | P.Ballon<br>Kdalli |      |
|                    | Ashvine Dayanoba Dukare<br>Yash Santesh Alhat                                     | EYBA<br>SYBBA       | Apolatine<br>Yash  |      |
| -                  | Pramod Anil Bagade                                                                | SYBBA               | Bagade             |      |
|                    | Sunj Vinayak Dorade<br>Raj Jitehdra Ahirrao                                       | SYBBA<br>S.Y.B. Com | Anines             |      |
|                    | Rupesh Ashok Banne<br>Mahesh Sanjay Bansode                                       |                     | M.Barsd            |      |
| · · · · · ·        | Ashok vilas Musale                                                                | T.Y. B. com         | S.Nokal            | - I. |
|                    | Muskan Intiga; Memin                                                              | T.Y.B.com           | Muston.            |      |
| ۱ <u>ــــ</u>      | Savita Sakharan More                                                              | T.Y.B.com           |                    | -    |
|                    | Alok Vikas Musarcol                                                               | S.Y.B.Cor           |                    | -    |
|                    | Coff                                                                              | Juill -             | <u> </u>           |      |

# महिला उद्योजकता विकास कार्यक्रमाचे उदघाटन संपन्न

**शवनम न्युज पुणे :** सावित्रीबाई फुले पुणे विद्यापीठ, पुणे., शरदचंद्र पवार कला आणि वाणिज्य गहाविद्यालय, डुडुळगाव, आळंदी व जिल्हा ग्रागीण विकास यंत्रणा,जिल्हा परिषद,पुणे यांच्या संयुक्त विद्यगाने दिनांक ०२.११.२०२३ ते ०४.११.२०२३ या दरग्यान गहिला उद्योजक विकास आयोजित कार्यक्रमाचे उदघाटन सावित्रीबाई फुले पुणे विद्यापीठ, पुणे समन्वयक मा. श्री. रियाज पिरजादे , जिल्हा परिषद रामन्वयक मा. अनिल वखारे व प्रशिक्षिका दिपाली महाजन यांच्या श्र्महरते यांच्या हरते पार पठले.

या प्रसंगी दीप प्रज्वलन व प्रतिमा पूजनानंतर सर्व पाहुण्यांच्या हस्ते २०२३-२४ मधील 'ज्ञानदीप' अंकाचे प्रकाशन करण्यात आले. या कार्यक्रमाचे प्रास्ताविक प्रा.दिलीप बारी यांनी केले. या वेळी मार्गदर्शन करतांना मा.श्री. रियाज पिरजादे – SPPU समन्वयक यांनी महिलांसाठी असलेल्या वेगवेगळ्या उद्योगांचा आढावा घेऊन पिको फॉल, गारमेंट्स हे उद्योग महिलांसाठी कसे महत्वाचे आहेत या संदर्भात मार्गदर्शन केले. तसेच मा श्री अनिल वखारे – जिल्हा परिषद समन्वयक यांनी ग्राम संघ ही संकल्पना स्पष्ट करून प्रत्येक ग्राम संघात २५ महिला कशा कार्यरत आहे या संदर्भात मार्गदर्शन केले. प्रशिक्षिका मा. दिपाली महाजन यांनी उपस्थित सर्व महिलांचे हार्दिक स्वागत केले.