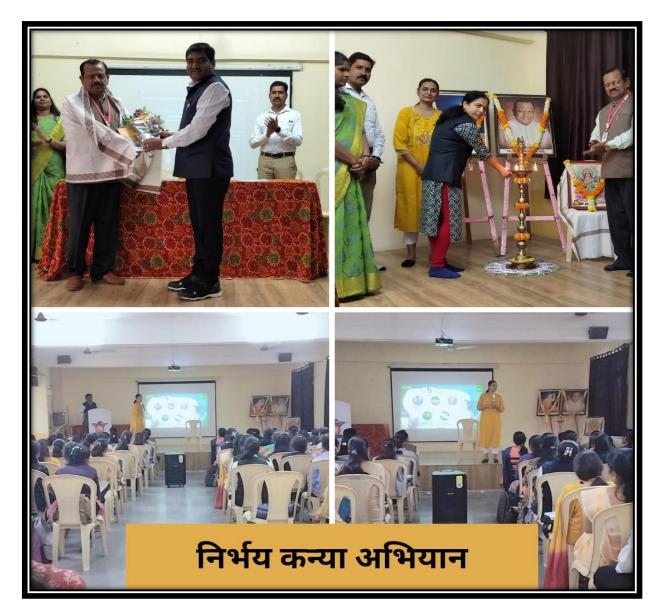

#### Notice

(Affiliated to Savitribai Phule Pune University, Recognized by Govt. of Maharashtra)

Photos of Nirbhay Kanya Abhiyan

mat PRINCIPAL

(Affiliated to Savitribai Phule Pune University, Recognized by Govt. of Maharashtra)

#### Photos of Nirbhay Kanya Abhiyan

opat

PRINCIPAL Sharadchandra Pawar Arts & Commerce College Dudulgaon (Alandi), Pune

(Affiliated to Savitribai Phule Pune University, Recognized by Govt. of Maharashtra)

#### 

शबनम न्यूज , प्रतिनिधी : आळंदी

श्री गजानन महाराज शिक्षण प्रसारक मंडळ संचलित शरदचंद्र पवार कला आणि वाणिज्य महाविद्यालय डुडुळगाव, आळंदी या ठिकाणी विद्यार्थी कल्याण मंडळ आणि आयक्यूएसी विभाग यांच्या संयुक्त विद्यमाने निर्भय कन्या अभियान अंतर्गत Menstrual Hygiene and Personality Developmentया विषयावर व्याख्यानाचे आयोजन करण्यात आले या कार्यक्रमाची सुरुवात दीप प्रज्वलन व प्रतिमापूजनांनी झाली या कार्यक्रमाचे प्रास्ताविक करताना प्राध्यापिका प्रेरणा पाटील यांनी कार्यक्रमाचा उद्देश व भूमिका स्पष्ट केली कला शाखेतील प्रथम वर्षांची विद्यार्थिनी जवेरीया खान हिने पाहुण्यांचा परिचय करून दिला.

सदर कार्यक्रमाच्या प्रमुख व्याख्याता लर्निंग अँड डेव्हलपमेंट स्पेशालिस्ट यांनी महिला सबलीकरणावर भाष्य करताना आधुनिक युग स्पर्धात्मक असून या युगात वावरताना महिलांनी स्वतःची कशी काळजी घेतली पाहिजे तसेच आपले अस्तित्व टिकवण्यासाठी बुद्धिमत्ता व्यक्तिमत्व भाषा प्रभुत्व कार्य तत्परता व निर्णय क्षमता हे गुण जोपासण्याची आवश्यकता व्यक्त करून श्री पुरुष समानता हा धागा पकडून तन-मन-धनाने महिलांनी सुद्धा आपले अस्तित्व सिद्ध करण्याची आवश्यकता व्यक्त प्रतिपादन केली. महिलांसाठी करिअरच्या अनेक संधी उपलब्ध असून त्यानुसार आपण स्वतःमध्ये बदल केला पाहिजे तसेच स्वच्छता आरोग्य व रोगप्रतिकारश्वक्ती वाढविण्यासाठी कशी आवश्यकता आहे या संदर्भात विविध उदाहरणांचे दाखले देत विद्यार्थिनींना पीपीटीच्या माध्यमातून सखोल मार्गदर्शन केले.