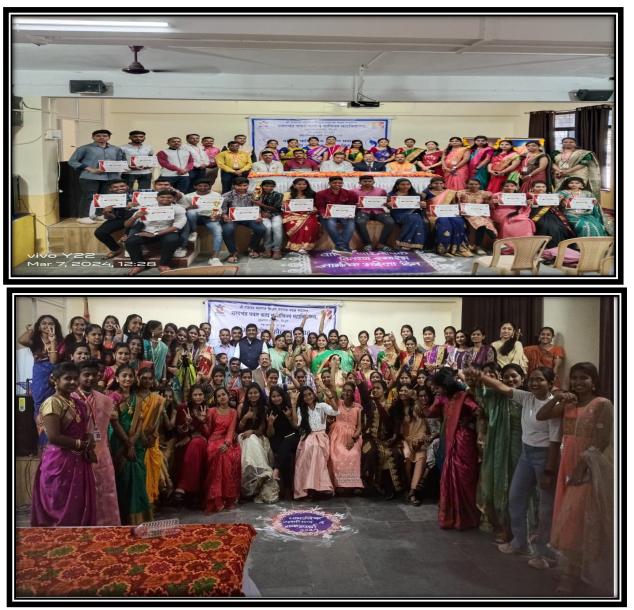

# **International Woman's Day**

| Sharadchandra Pawar Arts                     | Shri Gajanan Maharaj Shikshan Prasarak Mandal's<br><b>Sharadchandra Pawar Arts and Commerce College</b><br>Dudulgaon,(Alandi Devachi) Ta-Khed, Dist-Pune 412105.<br>(Armliated to Savitribal Phule Pune University, Recognized by Govt. of Maharashtra) |  |  |
|----------------------------------------------|---------------------------------------------------------------------------------------------------------------------------------------------------------------------------------------------------------------------------------------------------------|--|--|
| International Women's Day and <u>Program</u> | Annual Prize Distribution 2024<br>Details                                                                                                                                                                                                               |  |  |
| Thursday, 07-03-2024                         | : Time: 9.00 am to 11.00 am                                                                                                                                                                                                                             |  |  |
| Anchoring                                    | : Mrs. Sonali Abhang                                                                                                                                                                                                                                    |  |  |
| Introduction                                 | : Mr. Kailas Astarkar                                                                                                                                                                                                                                   |  |  |
| Lighting of the lamp and Idol Worship        | : All the Dignitaries                                                                                                                                                                                                                                   |  |  |
| Program Chairperson                          | : Prin. Dr. Hansraj Thorat                                                                                                                                                                                                                              |  |  |
| Introduction of Guest Speaker                | : Dr. Pandurang Misal                                                                                                                                                                                                                                   |  |  |
| Guidance of Resource Person                  | : Hon. Gulabrao Walse Patil                                                                                                                                                                                                                             |  |  |
|                                              | (SHIV VYAKHYATE)                                                                                                                                                                                                                                        |  |  |
| Presidential Speech                          | : Principal Dr. Hansraj Thorat                                                                                                                                                                                                                          |  |  |
| Vote of thanks                               | : Mr. Parmeshwar Bhatashe                                                                                                                                                                                                                               |  |  |
| Conclusion                                   | : Pasaydan<br>FRINCIPAL<br>Sharadchandra Pawar Arts & Commerce College<br>Dudulgaon (Aland), Pune                                                                                                                                                       |  |  |

**Program Details of Women's Day** 

(Affiliated to Savitribai Phule Pune University, Recognized by Govt. of Maharashtra)

### Attendance of Students & Staff in Woman's Day

orat PRINCIPAL Sharadchandra Pawar Arts & Commerce College

Dudulgaon (Alandi), Pune

(Affiliated to Savitribai Phule Pune University, Recognized by Govt. of Maharashtra)

pat

(Affiliated to Savitribai Phule Pune University, Recognized by Govt. of Maharashtra)

कार्वे के पारितोषिक वितरण कार्यक्रम संपन्न

#### शवनम न्युज। पुणे

श्री गजानन महाराज शिक्षण प्रसारक मंडळ संचलित, शरदघंद्र पवार कला व वाणिज्य महाविद्यालय, डुडुळगाव आळंदी, जि. पुणे या ठिकाणी सांस्कृतिक विभागाच्या वतीने जागतिक महिला दिन व वार्षिक पारितोषिक वितरण कार्यक्रमाथे आयोजन करण्यात आते होते.

या कार्यक्रमाची सुरुवात दीप प्रज्वलन, प्रतिमा पूजन व कु. गायत्री पवार हिच्या स्वागत गीताने झाले.सदर कार्यक्रमाचे प्रास्ताविक करतांना कला थाखा विभाग प्रमुख प्रा. केलास अस्तरकर यांनी जागतिक महिला दिन व वार्षिक पारितीषिक वितरणावा उद्देश व महत्व अधोरेखित करून सांस्कृतिक सप्ताहामध्ये यशस्वी विद्यार्थ्यांना हार्दिक शुभेच्छा दिल्या. पाहुण्यांचा परिचय सांस्कृतिक विभाग प्रमुख डॉ. पांडुरंग मिसाळ यांनी करून दिला.

सांस्कृतिक विभागाच्या वतीने सांस्कृतिक महोत्सव सप्ताह अंतर्गत व्यावसायिक दिन, गीतगायन, काव्यवाचन व वक्तृत्व स्पर्धा, सामाजिक व्यक्तिमत्व व डान्स स्पर्धा व पोस्टर डे या विविध स्पर्धेचे आयोजन करण्यात आते होते. या स्पर्धेत विशेष प्राविण्य संपादन केलेल्या विद्यार्थ्यांना सन्मान चिन्ह व प्रमाणपत्राचे वाटप प्रमुख पाहुण्यांच्या हस्ते करण्यात आते तसेच जागतिक महिला दिनाचे ओचित्य साधून महाविद्यालयातील महिला विभाग प्रमुख, सहाय्यक प्राध्यापक, शिक्षकेत्तर कर्मचारी यांचा गुलावपुप्प देउन सत्कार करण्यात आता.