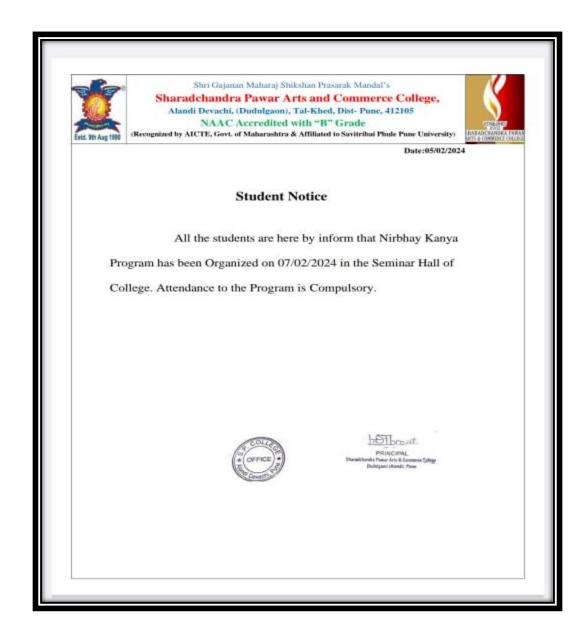

#### Notice

(Affiliated to Savitribai Phule Pune University, Recognized by Govt. of Maharashtra)

Photos of Nirbhay Kanya Abhiyan

mat PRINCIPAL

(Affiliated to Savitribai Phule Pune University, Recognized by Govt. of Maharashtra)

#### Photos of Nirbhay Kanya Abhiyan

opat

PRINCIPAL Sharadchandra Pawar Arts & Commerce College Dudulgaon (Alandi), Pune

(Affiliated to Savitribai Phule Pune University, Recognized by Govt. of Maharashtra)