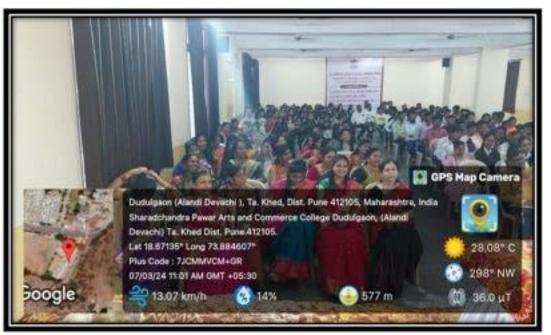

# शरदचंद्र पवार महाविद्यालयात मराठी भाषा गौरव दिन साजरा शवनम न्यूज, प्रतिनिधीः भी गंजानन महाराज शिक्षण प्रसारक मंडळ संचालित, धरदर्घंड कला आणि वाणिज्य महाविद्यालय हहळगाव, आळंदी, जि. पुणे या ठिकाणी कविश्रेष्ठ, विष्णू वामन चिरवाडकर तथा कुसुमाग्रज पांच्या जयंतीचे औचित्य साधून मराठी गौरवदिनानिमित्त 'मराठी असे आमुची मायबोती' या विषयावर व्याख्यानाचे आयोजन करण्यात आते होते. या कार्यक्रमाची सुरुवात प्रतिमा पूजनाने हाली.या कार्यक्रमाचे प्रास्ताविक करतांना प्रा.संजीव कांबळे यांनी कार्यक्रमाचा उद्देश व भूमिका स्पष्ट केली. या कार्यक्रमाचे प्रमुख व्याख्याते प्रा. डॉ. पांडुरंग मिसाळ यांनी मनाठी भाषेचा इतिहास रेखाटतांना मराठीतीत साहित्य कसे दर्जेदार आहे आणि त्या साहित्याचा आधुनिक पिढीला कसा फायदा होतो या बाबत सखोल मार्गदर्शन केले.वि.वा. शिरवाडकर वांनी तिहितेल्या ' नटसमाट ' या नाट्य तिखाणाता मिळातेल्या ज्ञानपीठ पुरस्काराचे महत्त्व अधोरेश्वित करून त्यातीत व्यक्तिरेखा आणि त्यांचे जिवंत संवाद आजही प्रत्येक व्यक्तीच्या मनात कसे घर करते या संदर्भात सविस्तर घेतता मागोवा घेतला. तसेच संस्कृत- अपभ्रंग – प्राकृत – मराठी प्रवास, पडित, शाहीर,संत तसेच आधुनिक साहित्यिक यांचे योगदान स्पष्ट केले. अध्यक्षीय मनोगत व्यक्त करतांना महाविद्यालयाचे प्राचार्य डॉ. इंसराज धोरात यांनी महाराष्ट्र सरकारने मराठी भाषा विद्यापीठ महानुभाव पंथाचे संस्थापक चक्रधर स्वामी यांच्या जन्मभूमी व कर्मभूमी वृद्धीपुर या ठिकाणी स्थापन केलेले आहे. त्याद्वारे मराठी भाषेता राजभाषेचा दर्जा प्राप्त करण्याच्या चळवळीता मोठे पाठवळ मिळाले आहे. तसेच नवीन शैक्षणिक धोरणाप्रमाणे भारतीय संस्कृतीचे जतन व संवर्धन करण्यासाठी मराठी भाषेचे योगदान निश्चितच महत्वपूर्ण ठरणार आहे असे मत व्यक्त केले.

### Alandi Devachi, (Dudulgaon), Tal - Khed, Dist - Pune, 412105

(Affiliated to Savitribai Phule Pune University, Recognised by Govt. of Maharashtra)

| 1                             | Obri Logonon Matanij Mitkiker Preserak Maskaly<br>Sharadchandra Pawar Arts and Commerce College<br>Badalganzi klimit Des arkit 75 filmer. Disk Pase 42105<br>(Stimuel is beneficte These Face Colorest: Recepted by Tors. of Materialise) |                                                   |  |
|-------------------------------|-------------------------------------------------------------------------------------------------------------------------------------------------------------------------------------------------------------------------------------------|---------------------------------------------------|--|
| li                            | ternational Women's Day a<br>Prog                                                                                                                                                                                                         | and Annual Prize Distribution 2024<br>rum Details |  |
| Thurs                         | hey, 07-03-2024                                                                                                                                                                                                                           | Time: 9.00 am to 11.00 am                         |  |
| Anchoring                     |                                                                                                                                                                                                                                           | : Mrs. Sonali Abhang                              |  |
| Introduction                  |                                                                                                                                                                                                                                           | : Mr. Kailas Astarkar                             |  |
| Lighti                        | ng of the lamp and Idol Wors                                                                                                                                                                                                              | hip : All the Dignitaries                         |  |
| Program Chairperson           |                                                                                                                                                                                                                                           | : Prin. Dr. Hansraj Thorat                        |  |
| Introduction of Guest Speaker |                                                                                                                                                                                                                                           | ; Dr. Pandurang Misal                             |  |
| Guidance of Resource Person   |                                                                                                                                                                                                                                           | : Hon. Gulabrao Walse Patil<br>(SHIV VYAKHYATE)   |  |
| Presidential Speech           |                                                                                                                                                                                                                                           | : Principal Dr. Hansraj Thorat                    |  |
| Vote of thanks                |                                                                                                                                                                                                                                           | : Mr. Parmeshwar Bhatashe                         |  |
| Conc                          |                                                                                                                                                                                                                                           | 2 Pasaydan JEThowat                               |  |