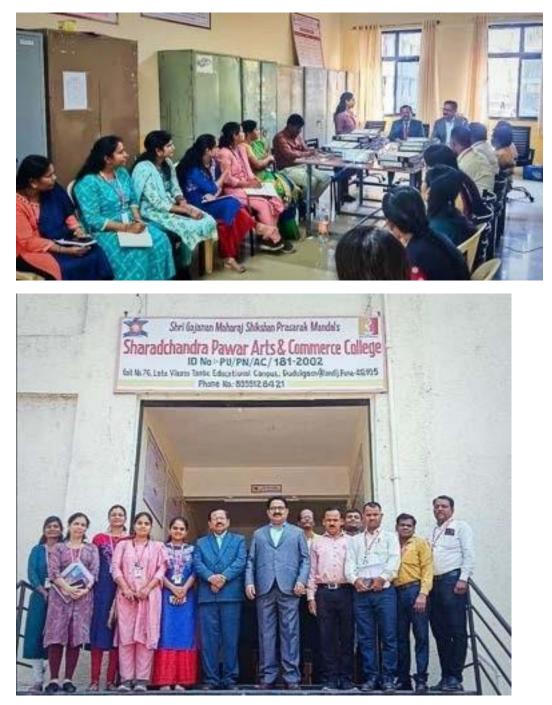

6.5- Internal Quality Assurance System

6.5.3 Quality assurance initiatives of the institution include: Regular meeting of Internal Quality Assurance Cell (IQAC); Feedback collected, analyzed and used for improvements Collaborative quality initiatives with other institution(s) Participation in NIRF any other quality audit recognized by state, national or international agencies (ISO Certification, NBA)