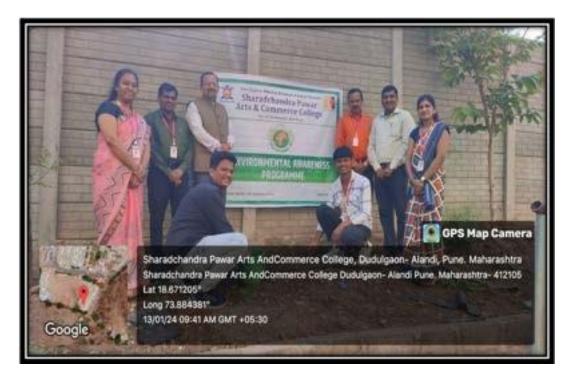

### (Students Planted Trees)

Sharadchandra Pawar Arts and Commerce College,

Alandi Devachi, (Dudulgaon), Tal - Khed, Dist - Pune, 412105

(Affiliated to Savitribai Phule Pune University, Recognised by Govt. of Maharashtra)

(Mr.Manik Kasab and Mr. Sahuraj Yevate Watering Plants.)

(Students pledged to plant and conserve trees.)

Sharadchandra Pawar Arts and Commerce College,

Alandi Devachi, (Dudulgaon), Tal - Khed, Dist - Pune, 412105