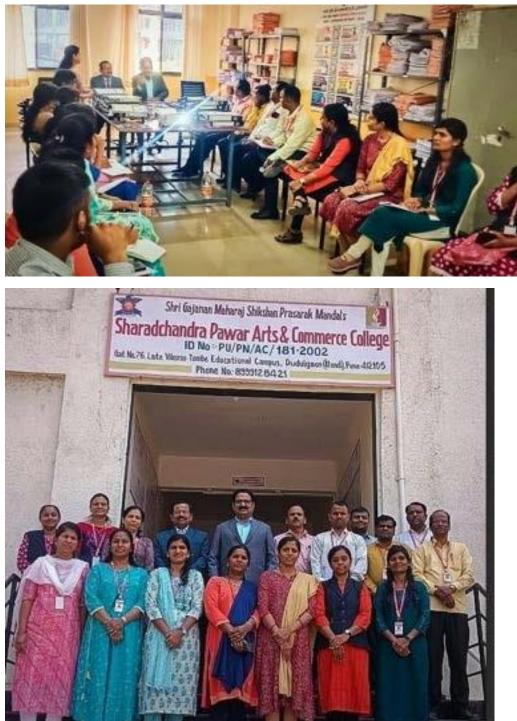

6.5- Internal Quality Assurance System

6.5.3 Quality assurance initiatives of the institution include: Regular meeting of Internal Quality Assurance Cell (IQAC); Feedback collected, analyzed and used for improvements Collaborative quality initiatives with other institution(s) Participation in NIRF any other quality audit recognized by state, national or international agencies (ISO Certification, NBA)