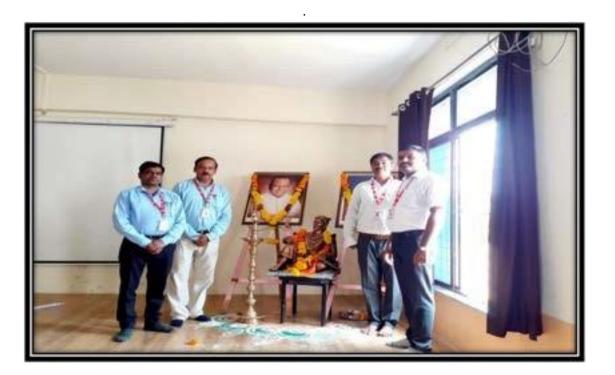

(Dr. Pandurang Misal lighting the lamp)

Sharadchoodra Pavrar Arts & Commerce Golices Dedelgeon (Mandi), Para

Sharadchandra Pawar Arts and Commerce College,

Alandi Devachi, (Dudulgaon), Tal - Khed, Dist - Pune, 412105

Alandi Devachi, (Dudulgaon), Tal - Khed, Dist - Pune, 412105

(Affiliated to Savitribai Phule Pune University, Recognised by Govt. of Maharashtra)

(Dr.Pandurang Misal giving information about kusumagraj)

(All Staff and Students celebrating International Marathi Language Day.)

Sharadchandra Pawar Arts and Commerce College,

Alandi Devachi, (Dudulgaon), Tal - Khed, Dist - Pune, 412105

(Affiliated to Savitribai Phule Pune University, Recognised by Govt. of Maharashtra)