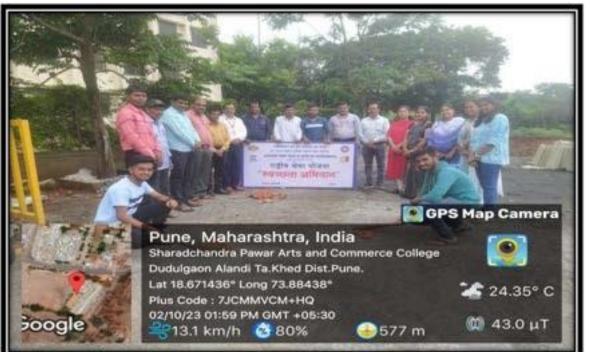

# शरदचंद्र पवार महाविद्यालयात मराठी भाषा गौरव दिन साजरा शवनम न्यूज, प्रतिनिधीः भी गंजानन महाराज शिक्षण प्रसारक मंडळ संचालित, धरदर्घंड कला आणि वाणिज्य महाविद्यालय हहळगाव, आळंदी, जि. पुणे या ठिकाणी कविश्रेष्ठ, विष्णू वामन चिरवाडकर तथा कुसुमाग्रज पांच्या जयंतीचे औचित्य साधून मराठी गौरवदिनानिमित्त 'मराठी असे आमुची मायबोती' या विषयावर व्याख्यानाचे आयोजन करण्यात आते होते. या कार्यक्रमाची सुरुवात प्रतिमा पूजनाने हाली.या कार्यक्रमाचे प्रास्ताविक करतांना प्रा.संजीव कांबळे यांनी कार्यक्रमाचा उद्देश व भूमिका स्पष्ट केली. या कार्यक्रमाचे प्रमुख व्याख्याते प्रा. डॉ. पांडुरंग मिसाळ यांनी मनाठी भाषेचा इतिहास रेखाटतांना मराठीतीत साहित्य कसे दर्जेदार आहे आणि त्या साहित्याचा आधुनिक पिढीला कसा फायदा होतो या बाबत सखोल मार्गदर्शन केले.वि.वा. शिरवाडकर वांनी तिहितेल्या ' नटसमाट ' या नाट्य तिखाणाता मिळातेल्या ज्ञानपीठ पुरस्काराचे महत्त्व अधोरेश्वित करून त्यातीत व्यक्तिरेखा आणि त्यांचे जिवंत संवाद आजही प्रत्येक व्यक्तीच्या मनात कसे घर करते या संदर्भात सविस्तर घेतता मागोवा घेतला. तसेच संस्कृत- अपभ्रंग – प्राकृत – मराठी प्रवास, पडित, शाहीर,संत तसेच आधुनिक साहित्यिक यांचे योगदान स्पष्ट केले. अध्यक्षीय मनोगत व्यक्त करतांना महाविद्यालयाचे प्राचार्य डॉ. इंसराज धोरात यांनी महाराष्ट्र सरकारने मराठी भाषा विद्यापीठ महानुभाव पंथाचे संस्थापक चक्रधर स्वामी यांच्या जन्मभूमी व कर्मभूमी वृद्धीपुर या ठिकाणी स्थापन केलेले आहे. त्याद्वारे मराठी भाषेता राजभाषेचा दर्जा प्राप्त करण्याच्या चळवळीता मोठे पाठवळ मिळाले आहे. तसेच नवीन शैक्षणिक धोरणाप्रमाणे भारतीय संस्कृतीचे जतन व संवर्धन करण्यासाठी मराठी भाषेचे योगदान निश्चितच महत्वपूर्ण ठरणार आहे असे मत व्यक्त केले.