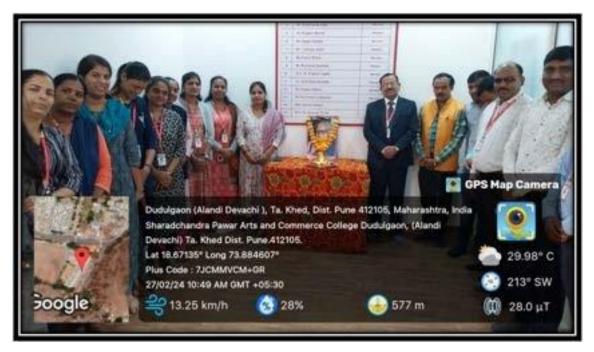

# शरदचंद्र पवार महाविद्यालयात मराठी भाषा गौरव दिन साजरा शवनम न्यूज, प्रतिनिधीः भी गंजानन महाराज शिक्षण प्रसारक मंडळ संचालित, धरदर्घंड कला आणि वाणिज्य महाविद्यालय हहळगाव, आळंदी, जि. पुणे या ठिकाणी कविश्रेष्ठ, विष्णू वामन चिरवाडकर तथा कुसुमाग्रज पांच्या जयंतीचे औचित्य साधून मराठी गौरवदिनानिमित्त 'मराठी असे आमुची मायबोती' या विषयावर व्याख्यानाचे आयोजन करण्यात आते होते. या कार्यक्रमाची सुरुवात प्रतिमा पूजनाने हाली.या कार्यक्रमाचे प्रास्ताविक करतांना प्रा.संजीव कांबळे यांनी कार्यक्रमाचा उद्देश व भूमिका स्पष्ट केली. या कार्यक्रमाचे प्रमुख व्याख्याते प्रा. डॉ. पांडुरंग मिसाळ यांनी मनाठी भाषेचा इतिहास रेखाटतांना मराठीतीत साहित्य कसे दर्जेदार आहे आणि त्या साहित्याचा आधुनिक पिढीला कसा फायदा होतो या बाबत सखोल मार्गदर्शन केले.वि.वा. शिरवाडकर वांनी तिहितेल्या ' नटसमाट ' या नाट्य तिखाणाता मिळातेल्या ज्ञानपीठ पुरस्काराचे महत्त्व अधोरेश्वित करून त्यातीत व्यक्तिरेखा आणि त्यांचे जिवंत संवाद आजही प्रत्येक व्यक्तीच्या मनात कसे घर करते या संदर्भात सविस्तर घेतता मागोवा घेतला. तसेच संस्कृत- अपभ्रंग – प्राकृत – मराठी प्रवास, पडित, शाहीर,संत तसेच आधुनिक साहित्यिक यांचे योगदान स्पष्ट केले. अध्यक्षीय मनोगत व्यक्त करतांना महाविद्यालयाचे प्राचार्य डॉ. इंसराज धोरात यांनी महाराष्ट्र सरकारने मराठी भाषा विद्यापीठ महानुभाव पंथाचे संस्थापक चक्रधर स्वामी यांच्या जन्मभूमी व कर्मभूमी वृद्धीपुर या ठिकाणी स्थापन केलेले आहे. त्याद्वारे मराठी भाषेता राजभाषेचा दर्जा प्राप्त करण्याच्या चळवळीता मोठे पाठवळ मिळाले आहे. तसेच नवीन शैक्षणिक धोरणाप्रमाणे भारतीय संस्कृतीचे जतन व संवर्धन करण्यासाठी मराठी भाषेचे योगदान निश्चितच महत्वपूर्ण ठरणार आहे असे मत व्यक्त केले.