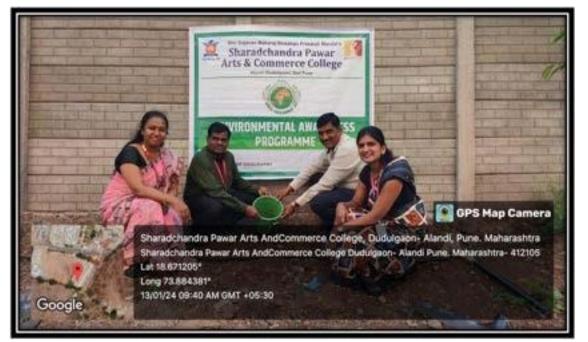

### (Students Planted Trees)

Sharadchandra Pawar Arts and Commerce College,

Alandi Devachi, (Dudulgaon), Tal - Khed, Dist - Pune, 412105

(Affiliated to Savitribai Phule Pune University, Recognised by Govt. of Maharashtra)

(Mr.Manik Kasab and Mr. Sahuraj Yevate Watering Plants.)

(Students pledged to plant and conserve trees.)

Sharadchandra Pawar Arts and Commerce College,

Alandi Devachi, (Dudulgaon), Tal - Khed, Dist - Pune, 412105