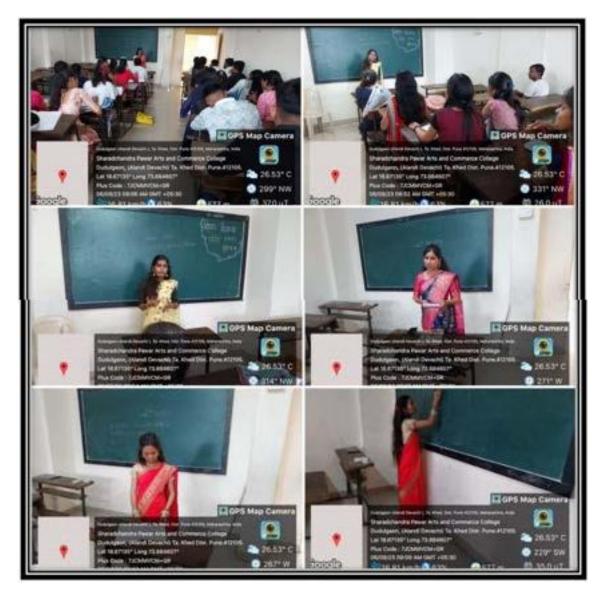

### Photograph of Events

(students played the role of teachers and even took lectures in the class.)

Sharadchandra Pawar Arts and Commerce College,

Alandi Devachi, (Dudulgaon), Tal - Khed, Dist - Pune, 412105