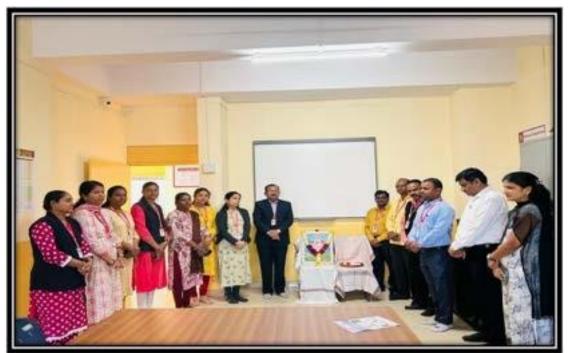

(Dr. Pandurang Misal lighting the lamp)

Sharadchoodra Pavrar Arts & Commerce Golices Dedelgeon (Mandi), Para

Sharadchandra Pawar Arts and Commerce College,

Alandi Devachi, (Dudulgaon), Tal - Khed, Dist - Pune, 412105

Alandi Devachi, (Dudulgaon), Tal - Khed, Dist - Pune, 412105

(Affiliated to Savitribai Phule Pune University, Recognised by Govt. of Maharashtra)

(Dr.Pandurang Misal giving information about kusumagraj)

(All Staff and Students celebrating International Marathi Language Day.)

Sharadchandra Pawar Arts and Commerce College,

Alandi Devachi, (Dudulgaon), Tal - Khed, Dist - Pune, 412105

(Affiliated to Savitribai Phule Pune University, Recognised by Govt. of Maharashtra)