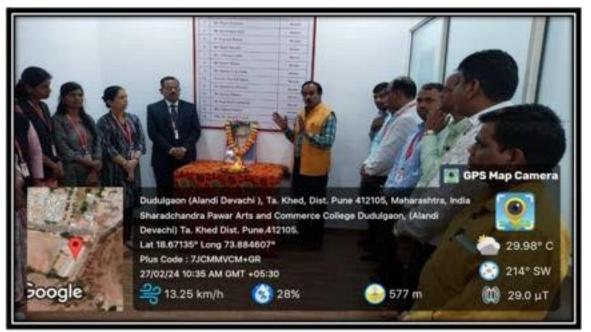

# शरदचंद्र पवार महाविद्यालयात मराठी भाषा गौरव दिन साजरा शवनम न्यूज, प्रतिनिधीः भी गंजानन महाराज शिक्षण प्रसारक मंडळ संचालित, धरदर्घंड कला आणि वाणिज्य महाविद्यालय हहळगाव, आळंदी, जि. पुणे या ठिकाणी कविश्रेष्ठ, विष्णू वामन चिरवाडकर तथा कुसुमाग्रज पांच्या जयंतीचे औचित्य साधून मराठी गौरवदिनानिमित्त 'मराठी असे आमुची मायबोती' या विषयावर व्याख्यानाचे आयोजन करण्यात आते होते. या कार्यक्रमाची सुरुवात प्रतिमा पूजनाने हाली.या कार्यक्रमाचे प्रास्ताविक करतांना प्रा.संजीव कांबळे यांनी कार्यक्रमाचा उद्देश व भूमिका स्पष्ट केली. या कार्यक्रमाचे प्रमुख व्याख्याते प्रा. डॉ. पांडुरंग मिसाळ यांनी मनाठी भाषेचा इतिहास रेखाटतांना मराठीतीत साहित्य कसे दर्जेदार आहे आणि त्या साहित्याचा आधुनिक पिढीला कसा फायदा होतो या बाबत सखोल मार्गदर्शन केले.वि.वा. शिरवाडकर वांनी तिहितेल्या ' नटसमाट ' या नाट्य तिखाणाता मिळातेल्या ज्ञानपीठ पुरस्काराचे महत्त्व अधोरेश्वित करून त्यातीत व्यक्तिरेखा आणि त्यांचे जिवंत संवाद आजही प्रत्येक व्यक्तीच्या मनात कसे घर करते या संदर्भात सविस्तर घेतता मागोवा घेतला. तसेच संस्कृत- अपभ्रंग – प्राकृत – मराठी प्रवास, पडित, शाहीर,संत तसेच आधुनिक साहित्यिक यांचे योगदान स्पष्ट केले. अध्यक्षीय मनोगत व्यक्त करतांना महाविद्यालयाचे प्राचार्य डॉ. इंसराज धोरात यांनी महाराष्ट्र सरकारने मराठी भाषा विद्यापीठ महानुभाव पंथाचे संस्थापक चक्रधर स्वामी यांच्या जन्मभूमी व कर्मभूमी वृद्धीपुर या ठिकाणी स्थापन केलेले आहे. त्याद्वारे मराठी भाषेता राजभाषेचा दर्जा प्राप्त करण्याच्या चळवळीता मोठे पाठवळ मिळाले आहे. तसेच नवीन शैक्षणिक धोरणाप्रमाणे भारतीय संस्कृतीचे जतन व संवर्धन करण्यासाठी मराठी भाषेचे योगदान निश्चितच महत्वपूर्ण ठरणार आहे असे मत व्यक्त केले.