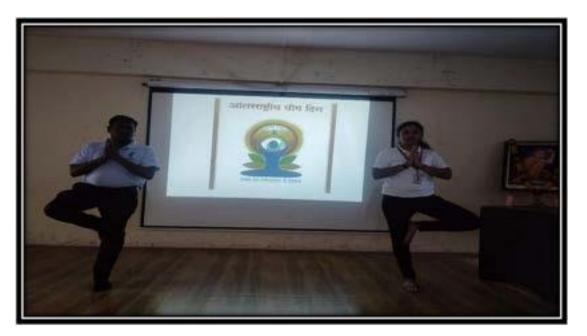

Sharadchandra Pawar Arts and Commerce College,

Alandi Devachi, (Dudulgaon), Tal - Khed, Dist - Pune, 412105

(Affiliated to Savitribai Phule Pune University, Recognised by Govt. of Maharashtra)

Students performing yoga)

(Dr. Pandurang Misal lighting the lamp)

Sharadchoodra Pavrar Arts & Commerce Golices Dedelgeon (Mandi), Para

Sharadchandra Pawar Arts and Commerce College,

Alandi Devachi, (Dudulgaon), Tal - Khed, Dist - Pune, 412105