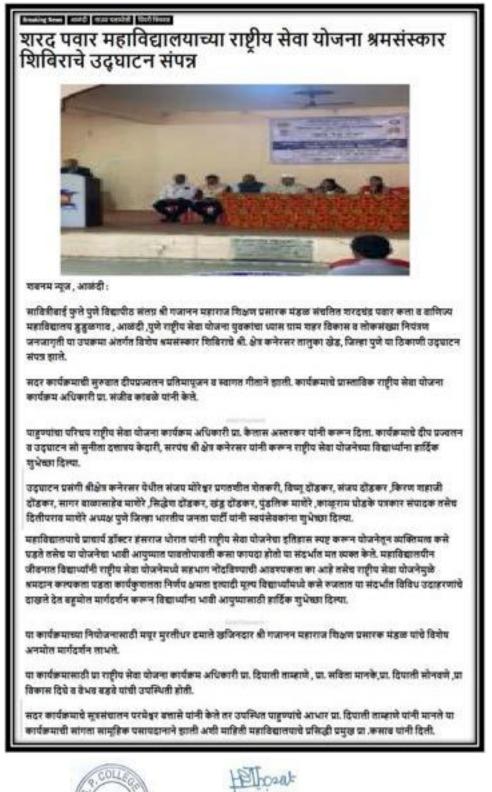

# शरदचंद्र पवार महाविद्यालयात मराठी भाषा गौरव दिन साजरा शवनम न्यूज, प्रतिनिधीः भी गंजानन महाराज शिक्षण प्रसारक मंडळ संचालित, धरदर्घंड कला आणि वाणिज्य महाविद्यालय हहळगाव, आळंदी, जि. पुणे या ठिकाणी कविश्रेष्ठ, विष्णू वामन चिरवाडकर तथा कुसुमाग्रज पांच्या जयंतीचे औचित्य साधून मराठी गौरवदिनानिमित्त 'मराठी असे आमुची मायबोती' या विषयावर व्याख्यानाचे आयोजन करण्यात आते होते. या कार्यक्रमाची सुरुवात प्रतिमा पूजनाने हाली.या कार्यक्रमाचे प्रास्ताविक करतांना प्रा.संजीव कांबळे यांनी कार्यक्रमाचा उद्देश व भूमिका स्पष्ट केली. या कार्यक्रमाचे प्रमुख व्याख्याते प्रा. डॉ. पांडुरंग मिसाळ यांनी मनाठी भाषेचा इतिहास रेखाटतांना मराठीतीत साहित्य कसे दर्जेदार आहे आणि त्या साहित्याचा आधुनिक पिढीला कसा फायदा होतो या बाबत सखोल मार्गदर्शन केले.वि.वा. शिरवाडकर वांनी तिहितेल्या ' नटसमाट ' या नाट्य तिखाणाता मिळातेल्या ज्ञानपीठ पुरस्काराचे महत्त्व अधोरेश्वित करून त्यातीत व्यक्तिरेखा आणि त्यांचे जिवंत संवाद आजही प्रत्येक व्यक्तीच्या मनात कसे घर करते या संदर्भात सविस्तर घेतता मागोवा घेतला. तसेच संस्कृत- अपभ्रंग – प्राकृत – मराठी प्रवास, पडित, शाहीर,संत तसेच आधुनिक साहित्यिक यांचे योगदान स्पष्ट केले. अध्यक्षीय मनोगत व्यक्त करतांना महाविद्यालयाचे प्राचार्य डॉ. इंसराज धोरात यांनी महाराष्ट्र सरकारने मराठी भाषा विद्यापीठ महानुभाव पंथाचे संस्थापक चक्रधर स्वामी यांच्या जन्मभूमी व कर्मभूमी वृद्धीपुर या ठिकाणी स्थापन केलेले आहे. त्याद्वारे मराठी भाषेता राजभाषेचा दर्जा प्राप्त करण्याच्या चळवळीता मोठे पाठवळ मिळाले आहे. तसेच नवीन शैक्षणिक धोरणाप्रमाणे भारतीय संस्कृतीचे जतन व संवर्धन करण्यासाठी मराठी भाषेचे योगदान निश्चितच महत्वपूर्ण ठरणार आहे असे मत व्यक्त केले.

या कार्यक्रमासाठी मा. मयूर मुरतीधर हमाले खजिनदार- श्री गजानन महाराज चिक्षण प्रसारक मंडळ यांचे बहुमोल मार्गदर्शन ताभले.

या कार्यक्रमाला डॉ. छाया जोणी,प्रा. केलास अस्तरकर, प्रा. परमेश्वर भलाणे प्रा. णाहराज येवले, प्रा.विकास दिधे, प्रा.यणोदा आनेराव, प्रा.प्रेरणा पार्टील, प्रा.सोनाली अभग, प्रा. माधुरी चौधरी, प्रा. पूजा खवले, प्रा. पूजा मिटकरी, प्रा. सुरेखा व्यवहारे, श्री. प्रवीज भावे, सो. वर्षा ताजणे, श्री. वेभव बढवे,श्री.श्रीकांत कांबळे इत्यादी विभागप्रमुख,शिक्षक व शिक्षकेत्तर कर्मचारी तसेच महाविद्यालयातील विद्यार्थी उपस्थित होते.

या कार्यक्रमाचे सूत्रसंचालन या. सविता मानके यांनी केले तर उपस्थितांचे आभार प्रा. दियाली ताम्हाणे यांनी मानले. या कार्यक्रमाची सांगता सामुदायिक पसायदानाने झाली अत्री माहिती महाविद्यालयाचे प्रसिद्धी विभाग प्रमुख प्रा.माणिक कसाव यांनी दिली.