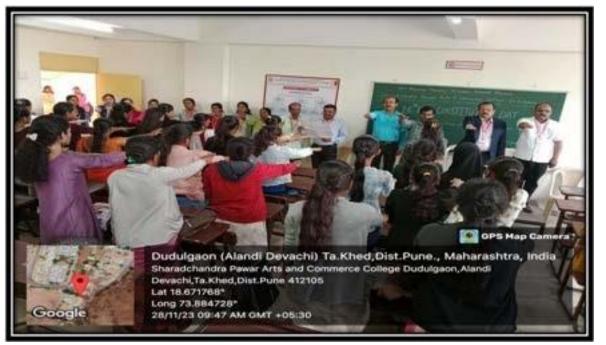

Alandi Devachi, (Dudulgaon), Tal - Khed, Dist - Pune, 412105

(Affiliated to Savitribai Phule Pune University, Recognised by Govt. of Maharashtra)

(All Staff pledged to preserve the Constitution of India)

(All Students participated on these programme.)

28

PRINCIPAL Starodchodra Perror Arts & Communa Delogo Dedolgena (Mandi), Perro

Sharadchandra Pawar Arts and Commerce College,

Alandi Devachi, (Dudulgaon), Tal - Khed, Dist - Pune, 412105