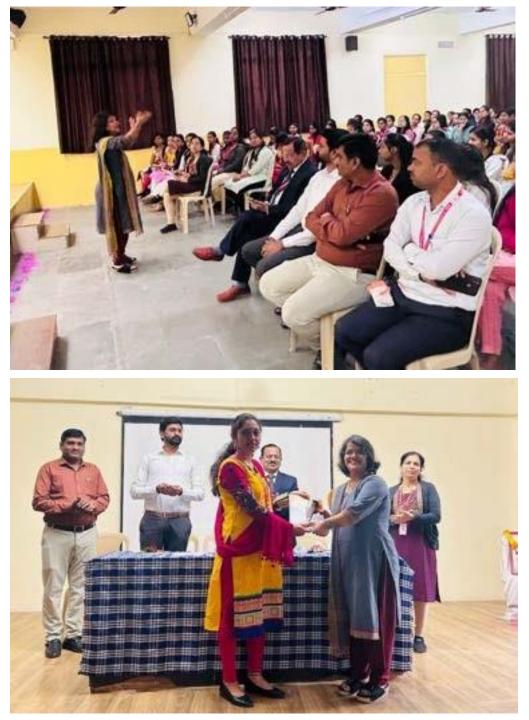

### Alandi Devachi, (Dudulgaon), Tal - Khed, Dist - Pune, 412105

(Affiliated to Savitribai Phule Pune University, Recognised by Govt. of Maharashtra)

| 1                             | Obri Logonon Matanij Mitkiker Preserak Maskaly<br>Sharadchandra Pawar Arts and Commerce College<br>Badalganzi klimit Des arkit 75 filmer. Disk Pase 42105<br>(Stimuel is beneficte These Face Colorest: Recepted by Tors. of Materialise) |                                                   |  |
|-------------------------------|-------------------------------------------------------------------------------------------------------------------------------------------------------------------------------------------------------------------------------------------|---------------------------------------------------|--|
| li                            | ternational Women's Day a<br>Prog                                                                                                                                                                                                         | and Annual Prize Distribution 2024<br>rum Details |  |
| Thurs                         | hey, 07-03-2024                                                                                                                                                                                                                           | Time: 9.00 am to 11.00 am                         |  |
| Anchoring                     |                                                                                                                                                                                                                                           | : Mrs. Sonali Abhang                              |  |
| Introduction                  |                                                                                                                                                                                                                                           | : Mr. Kailas Astarkar                             |  |
| Lighti                        | ng of the lamp and Idol Wors                                                                                                                                                                                                              | hip : All the Dignitaries                         |  |
| Program Chairperson           |                                                                                                                                                                                                                                           | : Prin. Dr. Hansraj Thorat                        |  |
| Introduction of Guest Speaker |                                                                                                                                                                                                                                           | ; Dr. Pandurang Misal                             |  |
| Guidance of Resource Person   |                                                                                                                                                                                                                                           | : Hon. Gulabrao Walse Patil<br>(SHIV VYAKHYATE)   |  |
| Presidential Speech           |                                                                                                                                                                                                                                           | : Principal Dr. Hansraj Thorat                    |  |
| Vote of thanks                |                                                                                                                                                                                                                                           | : Mr. Parmeshwar Bhatashe                         |  |
| Conc                          |                                                                                                                                                                                                                                           | 2 Pasaydan JEThowat                               |  |

Sharadchandra Pawar Arts and Commerce College,

Alandi Devachi, (Dudulgaon), Tal - Khed, Dist - Pune, 412105

(Affiliated to Savitribai Phule Pune University, Recognised by Govt. of Maharashtra)

(Prize distribution was done to the students by dignitaries)

#### Alandi Devachi, (Dudulgaon), Tal - Khed, Dist - Pune, 412105

(Affiliated to Savitribai Phule Pune University, Recognised by Govt. of Maharashtra)

(Chief guest Mr. Gulabrao Walse Patil while honoring women)