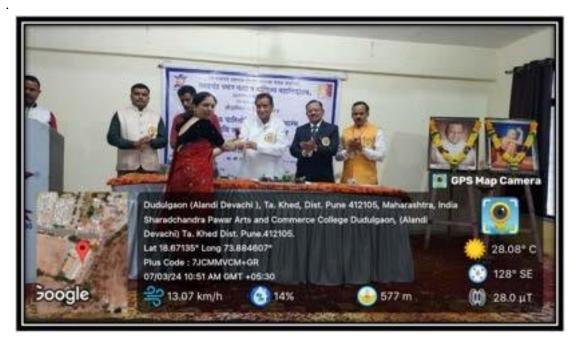

### Alandi Devachi, (Dudulgaon), Tal - Khed, Dist - Pune, 412105

(Affiliated to Savitribai Phule Pune University, Recognised by Govt. of Maharashtra)

| 1                             | Obri Logonon Matanij Mitkiker Preserak Maskaly<br>Sharadchandra Pawar Arts and Commerce College<br>Badalganzi klimit Des arkit 75 filmer. Disk Pase 42105<br>(Stimuel is beneficte These Face Colorest: Recepted by Tors. of Materialise) |                                                   |  |
|-------------------------------|-------------------------------------------------------------------------------------------------------------------------------------------------------------------------------------------------------------------------------------------|---------------------------------------------------|--|
| li                            | ternational Women's Day a<br>Prog                                                                                                                                                                                                         | and Annual Prize Distribution 2024<br>rum Details |  |
| Thurs                         | hey, 07-03-2024                                                                                                                                                                                                                           | Time: 9.00 am to 11.00 am                         |  |
| Anchoring                     |                                                                                                                                                                                                                                           | : Mrs. Sonali Abhang                              |  |
| Introduction                  |                                                                                                                                                                                                                                           | : Mr. Kailas Astarkar                             |  |
| Lighti                        | ng of the lamp and Idol Wors                                                                                                                                                                                                              | hip : All the Dignitaries                         |  |
| Program Chairperson           |                                                                                                                                                                                                                                           | : Prin. Dr. Hansraj Thorat                        |  |
| Introduction of Guest Speaker |                                                                                                                                                                                                                                           | ; Dr. Pandurang Misal                             |  |
| Guidance of Resource Person   |                                                                                                                                                                                                                                           | : Hon. Gulabrao Walse Patil<br>(SHIV VYAKHYATE)   |  |
| Presidential Speech           |                                                                                                                                                                                                                                           | : Principal Dr. Hansraj Thorat                    |  |
| Vote of thanks                |                                                                                                                                                                                                                                           | : Mr. Parmeshwar Bhatashe                         |  |
| Conc                          |                                                                                                                                                                                                                                           | 2 Pasaydan JEThowat                               |  |

Sharadchandra Pawar Arts and Commerce College,

Alandi Devachi, (Dudulgaon), Tal - Khed, Dist - Pune, 412105

(Affiliated to Savitribai Phule Pune University, Recognised by Govt. of Maharashtra)

(Prize distribution was done to the students by dignitaries)

#### Alandi Devachi, (Dudulgaon), Tal - Khed, Dist - Pune, 412105

(Affiliated to Savitribai Phule Pune University, Recognised by Govt. of Maharashtra)

(Chief guest Mr. Gulabrao Walse Patil while honoring women)