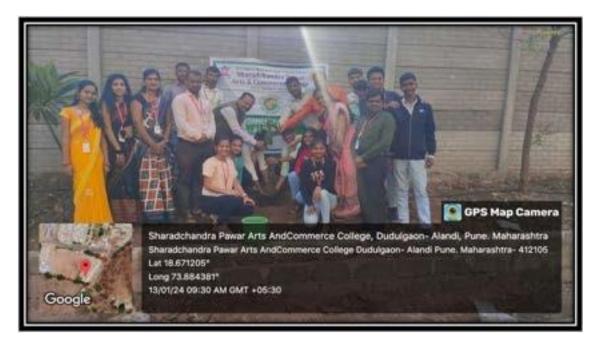

### (Students Planted Trees)

Sharadchandra Pawar Arts and Commerce College,

Alandi Devachi, (Dudulgaon), Tal - Khed, Dist - Pune, 412105

(Affiliated to Savitribai Phule Pune University, Recognised by Govt. of Maharashtra)

(Mr.Manik Kasab and Mr. Sahuraj Yevate Watering Plants.)

(Students pledged to plant and conserve trees.)

Sharadchandra Pawar Arts and Commerce College,

Alandi Devachi, (Dudulgaon), Tal - Khed, Dist - Pune, 412105