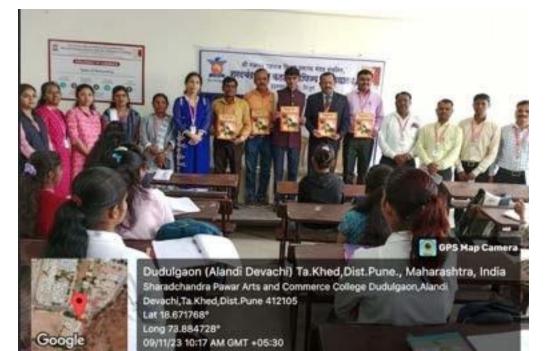

Sharadchandra Pawar Arts and Commerce College,

Alandi Devachi, (Dudulgaon), Tal - Khed, Dist - Pune, 412105

(Affiliated to Savitribai Phule Pune University, Recognised by Govt. of Maharashtra)

(Prize distribution was done to the students by dignitaries)

#### Alandi Devachi, (Dudulgaon), Tal - Khed, Dist - Pune, 412105

(Affiliated to Savitribai Phule Pune University, Recognised by Govt. of Maharashtra)

(Chief guest Mr. Gulabrao Walse Patil while honoring women)