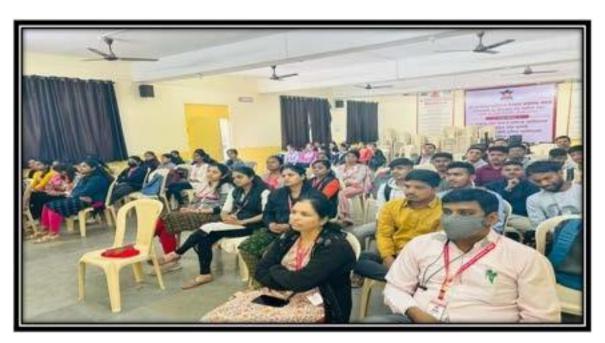

(All Staff and Students celebrating International Marathi Language Day.)

Sharadchandra Pawar Arts and Commerce College,

Alandi Devachi, (Dudulgaon), Tal - Khed, Dist - Pune, 412105

(Affiliated to Savitribai Phule Pune University, Recognised by Govt. of Maharashtra)

# शरदचंद्र पवार महाविद्यालयात मराठी भाषा गौरव दिन साजरा शवनम न्यूज, प्रतिनिधीः भी गंजानन महाराज शिक्षण प्रसारक मंडळ संचालित, धरदर्घंड कला आणि वाणिज्य महाविद्यालय हहळगाव, आळंदी, जि. पुणे या ठिकाणी कविश्रेष्ठ, विष्णू वामन चिरवाडकर तथा कुसुमाग्रज पांच्या जयंतीचे औचित्य साधून मराठी गौरवदिनानिमित्त 'मराठी असे आमुची मायबोती' या विषयावर व्याख्यानाचे आयोजन करण्यात आते होते. या कार्यक्रमाची सुरुवात प्रतिमा पूजनाने हाली.या कार्यक्रमाचे प्रास्ताविक करतांना प्रा.संजीव कांबळे यांनी कार्यक्रमाचा उद्देश व भूमिका स्पष्ट केली. या कार्यक्रमाचे प्रमुख व्याख्याते प्रा. डॉ. पांडुरंग मिसाळ यांनी मनाठी भाषेचा इतिहास रेखाटतांना मराठीतीत साहित्य कसे दर्जेदार आहे आणि त्या साहित्याचा आधुनिक पिढीला कसा फायदा होतो या बाबत सखोल मार्गदर्शन केले.वि.वा. शिरवाडकर वांनी तिहितेल्या ' नटसमाट ' या नाट्य तिखाणाता मिळातेल्या ज्ञानपीठ पुरस्काराचे महत्त्व अधोरेश्वित करून त्यातीत व्यक्तिरेखा आणि त्यांचे जिवंत संवाद आजही प्रत्येक व्यक्तीच्या मनात कसे घर करते या संदर्भात सविस्तर घेतता मागोवा घेतला. तसेच संस्कृत- अपभ्रंग – प्राकृत – मराठी प्रवास, पडित, शाहीर,संत तसेच आधुनिक साहित्यिक यांचे योगदान स्पष्ट केले. अध्यक्षीय मनोगत व्यक्त करतांना महाविद्यालयाचे प्राचार्य डॉ. इंसराज धोरात यांनी महाराष्ट्र सरकारने मराठी भाषा विद्यापीठ महानुभाव पंथाचे संस्थापक चक्रधर स्वामी यांच्या जन्मभूमी व कर्मभूमी वृद्धीपुर या ठिकाणी स्थापन केलेले आहे. त्याद्वारे मराठी भाषेता राजभाषेचा दर्जा प्राप्त करण्याच्या चळवळीता मोठे पाठवळ मिळाले आहे. तसेच नवीन शैक्षणिक धोरणाप्रमाणे भारतीय संस्कृतीचे जतन व संवर्धन करण्यासाठी मराठी भाषेचे योगदान निश्चितच महत्वपूर्ण ठरणार आहे असे मत व्यक्त केले.