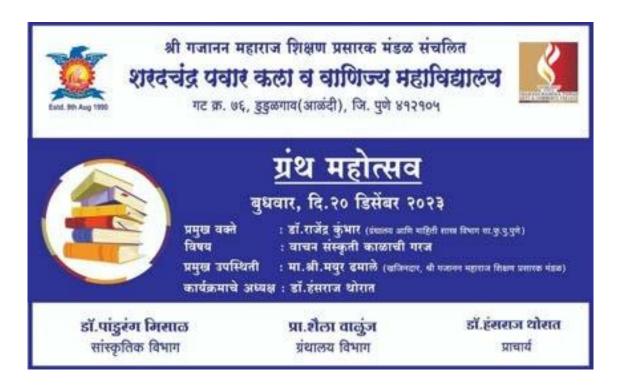

# शरदचंद्र पवार महाविद्यालयात मराठी भाषा गौरव दिन साजरा शवनम न्यूज, प्रतिनिधीः भी गंजानन महाराज शिक्षण प्रसारक मंडळ संचालित, धरदर्घंड कला आणि वाणिज्य महाविद्यालय हहळगाव, आळंदी, जि. पुणे या ठिकाणी कविश्रेष्ठ, विष्णू वामन चिरवाडकर तथा कुसुमाग्रज पांच्या जयंतीचे औचित्य साधून मराठी गौरवदिनानिमित्त 'मराठी असे आमुची मायबोती' या विषयावर व्याख्यानाचे आयोजन करण्यात आते होते. या कार्यक्रमाची सुरुवात प्रतिमा पूजनाने हाली.या कार्यक्रमाचे प्रास्ताविक करतांना प्रा.संजीव कांबळे यांनी कार्यक्रमाचा उद्देश व भूमिका स्पष्ट केली. या कार्यक्रमाचे प्रमुख व्याख्याते प्रा. डॉ. पांडुरंग मिसाळ यांनी मनाठी भाषेचा इतिहास रेखाटतांना मराठीतीत साहित्य कसे दर्जेदार आहे आणि त्या साहित्याचा आधुनिक पिढीला कसा फायदा होतो या बाबत सखोल मार्गदर्शन केले.वि.वा. शिरवाडकर वांनी तिहितेल्या ' नटसमाट ' या नाट्य तिखाणाता मिळातेल्या ज्ञानपीठ पुरस्काराचे महत्त्व अधोरेश्वित करून त्यातीत व्यक्तिरेखा आणि त्यांचे जिवंत संवाद आजही प्रत्येक व्यक्तीच्या मनात कसे घर करते या संदर्भात सविस्तर घेतता मागोवा घेतला. तसेच संस्कृत- अपभ्रंग – प्राकृत – मराठी प्रवास, पडित, शाहीर,संत तसेच आधुनिक साहित्यिक यांचे योगदान स्पष्ट केले. अध्यक्षीय मनोगत व्यक्त करतांना महाविद्यालयाचे प्राचार्य डॉ. इंसराज धोरात यांनी महाराष्ट्र सरकारने मराठी भाषा विद्यापीठ महानुभाव पंथाचे संस्थापक चक्रधर स्वामी यांच्या जन्मभूमी व कर्मभूमी वृद्धीपुर या ठिकाणी स्थापन केलेले आहे. त्याद्वारे मराठी भाषेता राजभाषेचा दर्जा प्राप्त करण्याच्या चळवळीता मोठे पाठवळ मिळाले आहे. तसेच नवीन शैक्षणिक धोरणाप्रमाणे भारतीय संस्कृतीचे जतन व संवर्धन करण्यासाठी मराठी भाषेचे योगदान निश्चितच महत्वपूर्ण ठरणार आहे असे मत व्यक्त केले.

या कार्यक्रमासाठी मा. मयूर मुरतीधर हमाले खजिनदार- श्री गजानन महाराज चिक्षण प्रसारक मंडळ यांचे बहुमोल मार्गदर्शन ताभले.

या कार्यक्रमाला डॉ. छाया जोणी,प्रा. केलास अस्तरकर, प्रा. परमेश्वर भलाणे प्रा. णाहराज येवले, प्रा.विकास दिधे, प्रा.यणोदा आनेराव, प्रा.प्रेरणा पार्टील, प्रा.सोनाली अभग, प्रा. माधुरी चौधरी, प्रा. पूजा खवले, प्रा. पूजा मिटकरी, प्रा. सुरेखा व्यवहारे, श्री. प्रवीज भावे, सो. वर्षा ताजणे, श्री. वेभव बढवे,श्री.श्रीकांत कांबळे इत्यादी विभागप्रमुख,शिक्षक व शिक्षकेत्तर कर्मचारी तसेच महाविद्यालयातील विद्यार्थी उपस्थित होते.

या कार्यक्रमाचे सूत्रसंचालन या. सविता मानके यांनी केले तर उपस्थितांचे आभार प्रा. दियाली ताम्हाणे यांनी मानले. या कार्यक्रमाची सांगता सामुदायिक पसायदानाने झाली अत्री माहिती महाविद्यालयाचे प्रसिद्धी विभाग प्रमुख प्रा.माणिक कसाव यांनी दिली.