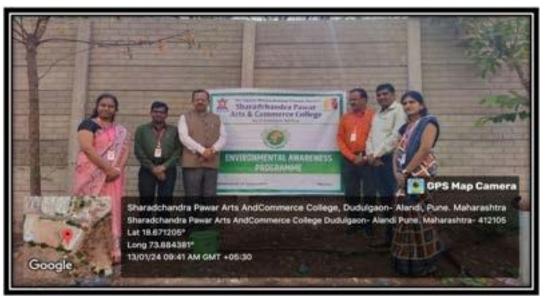

# ENVIRONMENTAL AUDIT CERTIFICATE

Certificate No: ES/SPACC/23-24/03

Date: 15/6/2024

This is to certify that we have conducted Environmental Audit at Shri Gajanan Maharaj Shikshan Prasarak Mandal's Sharadchandra Pawar Arts and Commerce College, Alandi Devachi (Dudulgaon), Tal. Khed, Dist. Pune-412105 in the Year 2023-24.

The College has adopted following Environment Friendly Practices:

- Usage of Energy Efficient LED Fittings
- Maximum Usage of Day Lighting
- Segregation of Waste at source.
- Provision of Bio Composting Pit, for conversion of Organic Waste
- Provision of Sanitary Waste Incinerator, for Disposal of Sanitary Waste
- Installation of Rain Water Management Project

ASSOCHAM GEM Certified Professional: GEM: 22/788

- Tree Plantation in the campus
- Creation of awareness on Resource Conservation by Display of Posters

We appreciate the support of Management, involvement of faculty members and students in the process of Energy Conservation & making the campus Green & Eco Friendly.