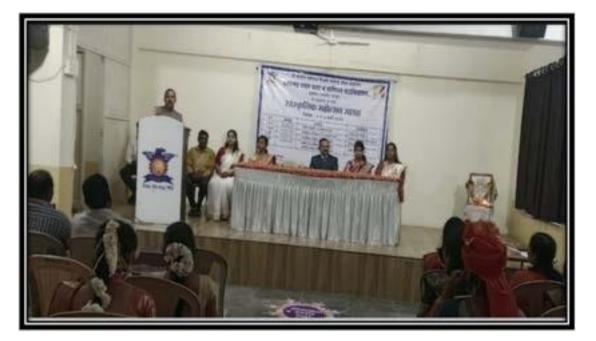

Alandi Devachi, (Dudulgaon), Tal - Khed, Dist - Pune, 412105

(Affiliated to Savitribai Phule Pune University, Recognised by Govt. of Maharashtra)

(Dr.Pandurang Misal giving information about kusumagraj)

(All Staff and Students celebrating International Marathi Language Day.)

Sharadchandra Pawar Arts and Commerce College,

Alandi Devachi, (Dudulgaon), Tal - Khed, Dist - Pune, 412105

(Affiliated to Savitribai Phule Pune University, Recognised by Govt. of Maharashtra)

# शरदचंद्र पवार महाविद्यालयात मराठी भाषा गौरव दिन साजरा शवनम न्यूज, प्रतिनिधीः भी गंजानन महाराज शिक्षण प्रसारक मंडळ संचालित, धरदर्घंड कला आणि वाणिज्य महाविद्यालय हहळगाव, आळंदी, जि. पुणे या ठिकाणी कविश्रेष्ठ, विष्णू वामन चिरवाडकर तथा कुसुमाग्रज पांच्या जयंतीचे औचित्य साधून मराठी गौरवदिनानिमित्त 'मराठी असे आमुची मायबोती' या विषयावर व्याख्यानाचे आयोजन करण्यात आते होते. या कार्यक्रमाची सुरुवात प्रतिमा पूजनाने हाली.या कार्यक्रमाचे प्रास्ताविक करतांना प्रा.संजीव कांबळे यांनी कार्यक्रमाचा उद्देश व भूमिका स्पष्ट केली. या कार्यक्रमाचे प्रमुख व्याख्याते प्रा. डॉ. पांडुरंग मिसाळ यांनी मनाठी भाषेचा इतिहास रेखाटतांना मराठीतीत साहित्य कसे दर्जेदार आहे आणि त्या साहित्याचा आधुनिक पिढीला कसा फायदा होतो या बाबत सखोल मार्गदर्शन केले.वि.वा. शिरवाडकर वांनी तिहितेल्या ' नटसमाट ' या नाट्य तिखाणाता मिळातेल्या ज्ञानपीठ पुरस्काराचे महत्त्व अधोरेश्वित करून त्यातीत व्यक्तिरेखा आणि त्यांचे जिवंत संवाद आजही प्रत्येक व्यक्तीच्या मनात कसे घर करते या संदर्भात सविस्तर घेतता मागोवा घेतला. तसेच संस्कृत- अपभ्रंग – प्राकृत – मराठी प्रवास, पडित, शाहीर,संत तसेच आधुनिक साहित्यिक यांचे योगदान स्पष्ट केले. अध्यक्षीय मनोगत व्यक्त करतांना महाविद्यालयाचे प्राचार्य डॉ. इंसराज धोरात यांनी महाराष्ट्र सरकारने मराठी भाषा विद्यापीठ महानुभाव पंथाचे संस्थापक चक्रधर स्वामी यांच्या जन्मभूमी व कर्मभूमी वृद्धीपुर या ठिकाणी स्थापन केलेले आहे. त्याद्वारे मराठी भाषेता राजभाषेचा दर्जा प्राप्त करण्याच्या चळवळीता मोठे पाठवळ मिळाले आहे. तसेच नवीन शैक्षणिक धोरणाप्रमाणे भारतीय संस्कृतीचे जतन व संवर्धन करण्यासाठी मराठी भाषेचे योगदान निश्चितच महत्वपूर्ण ठरणार आहे असे मत व्यक्त केले.