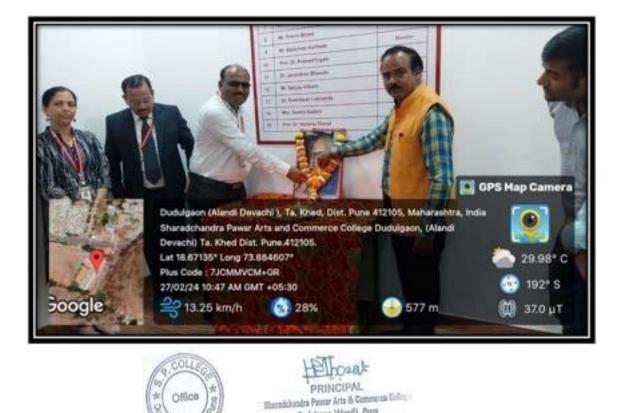

Sharadchandra Pawar Arts and Commerce College,

Alandi Devachi, (Dudulgaon), Tal - Khed, Dist - Pune, 412105

(Affiliated to Savitribai Phule Pune University, Recognised by Govt. of Maharashtra)

(Prize distribution was done to the students by dignitaries)

#### Alandi Devachi, (Dudulgaon), Tal - Khed, Dist - Pune, 412105

(Affiliated to Savitribai Phule Pune University, Recognised by Govt. of Maharashtra)

(Chief guest Mr. Gulabrao Walse Patil while honoring women)