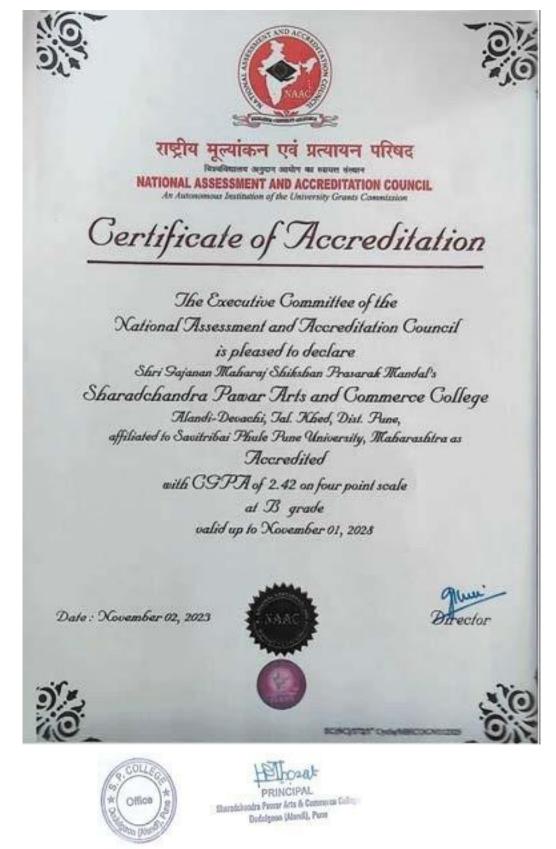

Wolord

A Y Mehendale, B E- Mech, M Tech-Energy, Certified Energy Auditor, EA-8192









PRINCIPAL Starodchodra Permi Arts & Communa College Dutolgoos (Mandi), Perm



Sharadchandra Pawar Arts and Commerce College,

Alandi Devachi, (Dudulgaon), Tal - Khed, Dist - Pune, 412105

(Affiliated to Savitribai Phule Pune University, Recognised by Govt. of Maharashtra)







Sharadchandra Pawar Arts and Commerce College,

Alandi Devachi, (Dudulgaon), Tal - Khed, Dist - Pune, 412105

(Affiliated to Savitribai Phule Pune University, Recognised by Govt. of Maharashtra)





Dudoigana (Mandi), Punt



Sharadchandra Pawar Arts and Commerce College,

Alandi Devachi, (Dudulgaon), Tal - Khed, Dist - Pune, 412105

(Affiliated to Savitribai Phule Pune University, Recognised by Govt. of Maharashtra)







Sharadchandra Pawar Arts and Commerce College,

Alandi Devachi, (Dudulgaon), Tal - Khed, Dist - Pune, 412105



(Affiliated to Savitribai Phule Pune University, Recognised by Govt. of Maharashtra)

### Memorandum of the understanding done by the college in the Academic <u>MOU LIST- 2023-24</u>

| Sr.<br>No. | Subject of MOU                                                            | Name of Organisation                                                                          | Date          | Duration |
|------------|---------------------------------------------------------------------------|-----------------------------------------------------------------------------------------------|---------------|----------|
| 01         | Academic and<br>Research