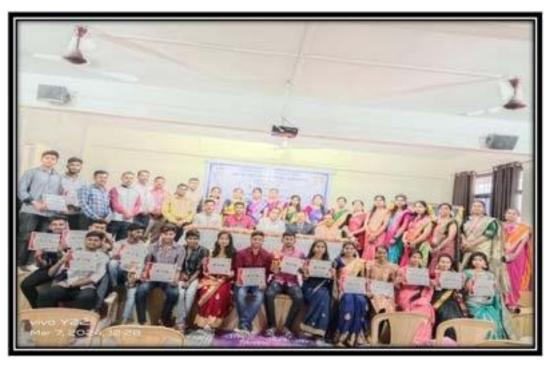

Sharadchandra Pawar Arts and Commerce College,

Alandi Devachi, (Dudulgaon), Tal - Khed, Dist - Pune, 412105

(Affiliated to Savitribai Phule Pune University, Recognised by Govt. of Maharashtra)

(Prize distribution was done to the students by dignitaries)