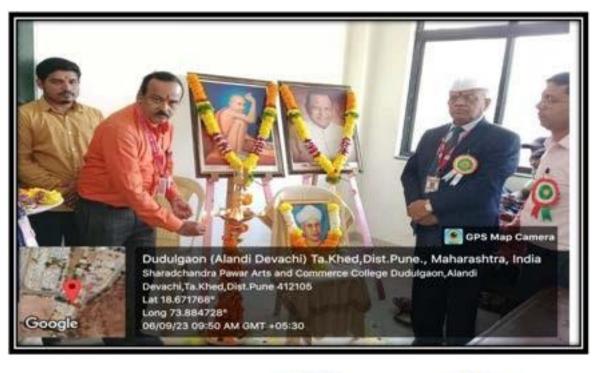

# शरदचंद्र पवार महाविद्यालयात मराठी भाषा गौरव दिन साजरा शवनम न्यूज, प्रतिनिधीः भी गंजानन महाराज शिक्षण प्रसारक मंडळ संचालित, धरदर्घंड कला आणि वाणिज्य महाविद्यालय हहळगाव, आळंदी, जि. पुणे या ठिकाणी कविश्रेष्ठ, विष्णू वामन चिरवाडकर तथा कुसुमाग्रज पांच्या जयंतीचे औचित्य साधून मराठी गौरवदिनानिमित्त 'मराठी असे आमुची मायबोती' या विषयावर व्याख्यानाचे आयोजन करण्यात आते होते. या कार्यक्रमाची सुरुवात प्रतिमा पूजनाने हाली.या कार्यक्रमाचे प्रास्ताविक करतांना प्रा.संजीव कांबळे यांनी कार्यक्रमाचा उद्देश व भूमिका स्पष्ट केली. या कार्यक्रमाचे प्रमुख व्याख्याते प्रा. डॉ. पांडुरंग मिसाळ यांनी मनाठी भाषेचा इतिहास रेखाटतांना मराठीतीत साहित्य कसे दर्जेदार आहे आणि त्या साहित्याचा आधुनिक पिढीला कसा फायदा होतो या बाबत सखोल मार्गदर्शन केले.वि.वा. शिरवाडकर वांनी तिहितेल्या ' नटसमाट ' या नाट्य तिखाणाता मिळातेल्या ज्ञानपीठ पुरस्काराचे महत्त्व अधोरेश्वित करून त्यातीत व्यक्तिरेखा आणि त्यांचे जिवंत संवाद आजही प्रत्येक व्यक्तीच्या मनात कसे घर करते या संदर्भात सविस्तर घेतता मागोवा घेतला. तसेच संस्कृत- अपभ्रंग – प्राकृत – मराठी प्रवास, पडित, शाहीर,संत तसेच आधुनिक साहित्यिक यांचे योगदान स्पष्ट केले. अध्यक्षीय मनोगत व्यक्त करतांना महाविद्यालयाचे प्राचार्य डॉ. इंसराज धोरात यांनी महाराष्ट्र सरकारने मराठी भाषा विद्यापीठ महानुभाव पंथाचे संस्थापक चक्रधर स्वामी यांच्या जन्मभूमी व कर्मभूमी वृद्धीपुर या ठिकाणी स्थापन केलेले आहे. त्याद्वारे मराठी भाषेता राजभाषेचा दर्जा प्राप्त करण्याच्या चळवळीता मोठे पाठवळ मिळाले आहे. तसेच नवीन शैक्षणिक धोरणाप्रमाणे भारतीय संस्कृतीचे जतन व संवर्धन करण्यासाठी मराठी भाषेचे योगदान निश्चितच महत्वपूर्ण ठरणार आहे असे मत व्यक्त केले.