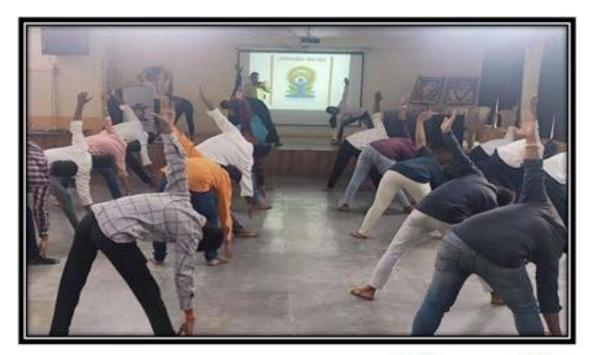

Sharadchandra Pawar Arts and Commerce College,

Alandi Devachi, (Dudulgaon), Tal - Khed, Dist - Pune, 412105

(Affiliated to Savitribai Phule Pune University, Recognised by Govt. of Maharashtra)

Students performing yoga)