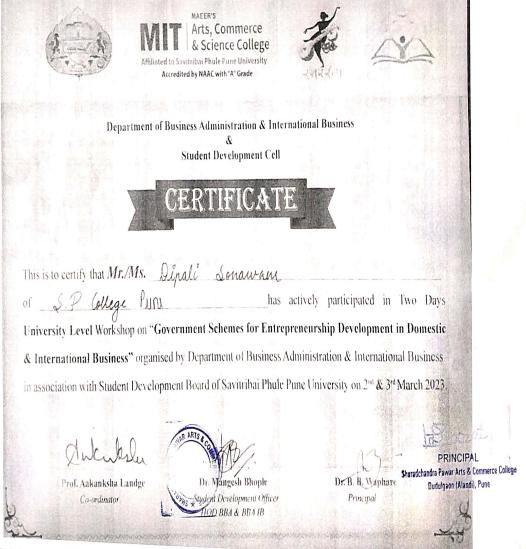

### 6.3.4 Number of teachers undergoing online/face-to-face Faculty development

| Name of teacher who attended   | Title of the program                                                                                                                                                                                                                                                                                                                                                                                                                                                                                                                                                                                                                                                                                                                                                                                                                                                                                                                                                                                                                                                                                                                                                                                                                                                                                                                                                                                                                                                                                                                                                                                                                                                                                                                                                                                                                                                                                                                                                                                                                                                                                                           | Duration (from – to) (DD-MM-YYYY) |
|--------------------------------|--------------------------------------------------------------------------------------------------------------------------------------------------------------------------------------------------------------------------------------------------------------------------------------------------------------------------------------------------------------------------------------------------------------------------------------------------------------------------------------------------------------------------------------------------------------------------------------------------------------------------------------------------------------------------------------------------------------------------------------------------------------------------------------------------------------------------------------------------------------------------------------------------------------------------------------------------------------------------------------------------------------------------------------------------------------------------------------------------------------------------------------------------------------------------------------------------------------------------------------------------------------------------------------------------------------------------------------------------------------------------------------------------------------------------------------------------------------------------------------------------------------------------------------------------------------------------------------------------------------------------------------------------------------------------------------------------------------------------------------------------------------------------------------------------------------------------------------------------------------------------------------------------------------------------------------------------------------------------------------------------------------------------------------------------------------------------------------------------------------------------------|-----------------------------------|
| Mrs. Manke Savita Dipak        | One Week Faculty Development Program On Data Science and Its Applications                                                                                                                                                                                                                                                                                                                                                                                                                                                                                                                                                                                                                                                                                                                                                                                                                                                                                                                                                                                                                                                                                                                                                                                                                                                                                                                                                                                                                                                                                                                                                                                                                                                                                                                                                                                                                                                                                                                                                                                                                                                      | 05/04/2024 To 12/04/2024          |
| Mrs. Patil Savita Manik        | N. d. 11 100 1 1 2 100 P 100 1 1 1 1 1 1 1 1                                                                                                                                                                                                                                                                                                                                                                                                                                                                                                                                                                                                                                                                                                                                                                                                                                                                                                                                                                                                                                                                                                                                                                                                                                                                                                                                                                                                                                                                                                                                                                                                                                                                                                                                                                                                                                                                                                                                                                                                                                                                                   | 12/01/2024 To 22 /01/2024         |
| Mrs. Khulkhule Yashoda Nagnath | Tow Days National Level Conference On National<br>Education Policy 2020: Revamping of all Aspects                                                                                                                                                                                                                                                                                                                                                                                                                                                                                                                                                                                                                                                                                                                                                                                                                                                                                                                                                                                                                                                                                                                                                                                                                                                                                                                                                                                                                                                                                                                                                                                                                                                                                                                                                                                                                                                                                                                                                                                                                              | 16/02/2024 To 17/02/2024          |
| Mrs. Manke Savita Dipak        | One Week Inter National Level faculty Development<br>Program On Expioring Self A-new Paradigm in Reaserch<br>Methods                                                                                                                                                                                                                                                                                                                                                                                                                                                                                                                                                                                                                                                                                                                                                                                                                                                                                                                                                                                                                                                                                                                                                                                                                                                                                                                                                                                                                                                                                                                                                                                                                                                                                                                                                                                                                                                                                                                                                                                                           | 03/01/2024 To 08 /01/2024         |
| Mrs.Sonawane Dipali Mangesh    | Tow Days Univeesity Level Workshop On Government<br>Schemes For Enter preneurship Development in Domestic<br>& international Business                                                                                                                                                                                                                                                                                                                                                                                                                                                                                                                                                                                                                                                                                                                                                                                                                                                                                                                                                                                                                                                                                                                                                                                                                                                                                                                                                                                                                                                                                                                                                                                                                                                                                                                                                                                                                                                                                                                                                                                          | 02/03/2023 TO 03/03/2023          |
| Mrs. Tamhane Dipali Ganesh     | H                                                                                                                                                                                                                                                                                                                                                                                                                                                                                                                                                                                                                                                                                                                                                                                                                                                                                                                                                                                                                                                                                                                                                                                                                                                                                                                                                                                                                                                                                                                                                                                                                                                                                                                                                                                                                                                                                                                                                                                                                                                                                                                              |                                   |
|                                | All the state of t |                                   |

# Certificate of Participation -

This is to certify that Dr/Mr/Ms.\_\_Tamhane Dipali Ganesh

Sharadchandra Pawar Arts and Commerce College Alandi has actively participated in the

Two Days Online National Level Faculty Development Program on "Research & Innovation: Procedures For Research Papers Publication Patent Filing and Entrepreneurship Development",