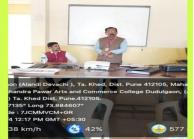

#### Photographs of the Events

(Mr. Kailas Astarkar Facilitate to Dr. Hansarj Thorat.)

(Dr. Hansraj Thorat Sir Guided to the Staff about how to write research paper.)

Sharadchandra Pawar Arts and Commerce College,

Alandi Devachi, (Dudulgaon), Tal - Khed, Dist - Pune, 412105

(Affiliated to Savitribai Phule Pune University, Recognised by Govt. of Maharashtra)

Photographs of the Events

(Sir guided the students through the PPT)

(All Staff curiously attending Research Project Guidance workshop

Sharadchandra Pawar Arts and Commerce College,

Alandi Devachi, (Dudulgaon), Tal - Khed, Dist - Pune, 412105

(Affiliated to Savitribai Phule Pune University, Recognised by Govt. of Maharashtra)