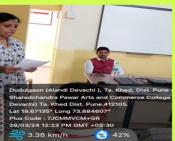

Alandi Devachi, (Dudulgaon), Tal - Khed, Dist - Pune, 412105

(Affiliated to Savitribai Phule Pune University, Recognised by Govt. of Maharashtra)

Photographs of the Events

(Sir guided the students through the PPT)