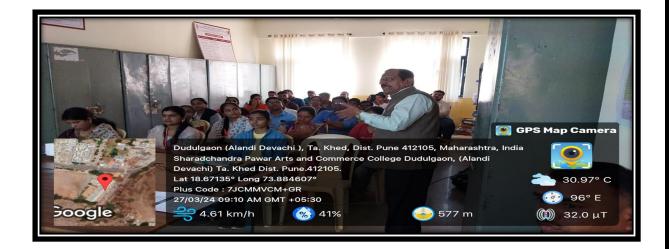

#### Photographs of the Events

(Mr. Kailas Astarkar Facilitate to Dr. Hansarj Thorat.)

(Dr. Hansraj Thorat Sir Guided to the Staff about how to write research paper.)

Sharadchandra Pawar Arts and Commerce College,

(All Staff curiously attending Research Project Guidance workshop

Sharadchandra Pawar Arts and Commerce College,

Alandi Devachi, (Dudulgaon), Tal - Khed, Dist - Pune, 412105

(Affiliated to Savitribai Phule Pune University, Recognised by Govt. of Maharashtra)