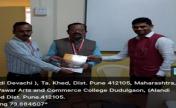

#### Photographs of the Events

(Mr. Kailas Astarkar Facilitate to Dr. Hansarj Thorat.)

(Dr. Hansraj Thorat Sir Guided to the Staff about how to write research paper.)

Sharadchandra Pawar Arts and Commerce College,

Alandi Devachi, (Dudulgaon), Tal - Khed, Dist - Pune, 412105

(Affiliated to Savitribai Phule Pune University, Recognised by Govt. of Maharashtra)

Photographs of the Events

(Sir guided the students through the PPT)

(All Staff curiously attending Research Project Guidance workshop

Sharadchandra Pawar Arts and Commerce College,

Alandi Devachi, (Dudulgaon), Tal - Khed, Dist - Pune, 412105

(Affiliated to Savitribai Phule Pune University, Recognised by Govt. of Maharashtra)