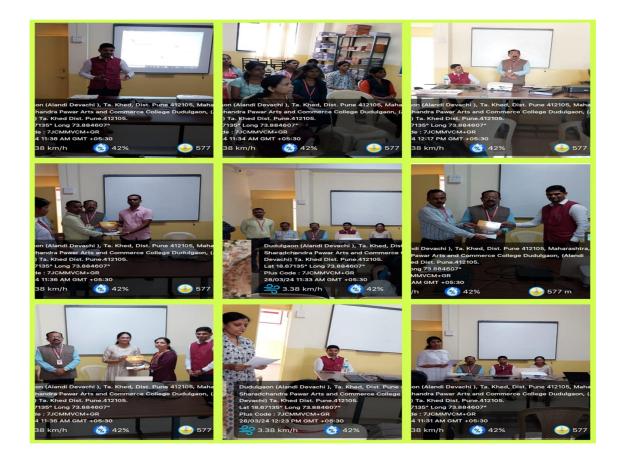

#### Photographs of the Events

(Mr. Kailas Astarkar Facilitate to Dr. Hansarj Thorat.)

(Dr. Hansraj Thorat Sir Guided to the Staff about how to write research paper.)

Sharadchandra Pawar Arts and Commerce College,

Alandi Devachi, (Dudulgaon), Tal - Khed, Dist - Pune, 412105

(Affiliated to Savitribai Phule Pune University, Recognised by Govt. of Maharashtra)

Photographs of the Events

(Sir guided the students through the PPT)

(All Staff curiously attending Research Project Guidance workshop

Sharadchandra Pawar Arts and Commerce College,

Alandi Devachi, (Dudulgaon), Tal - Khed, Dist - Pune, 412105

(Affiliated to Savitribai Phule Pune University, Recognised by Govt. of Maharashtra)