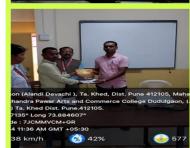

#### **Photographs of the Event**

Sharadchandra Pawar Arts and Commerce College,

Alandi Devachi, (Dudulgaon), Tal - Khed, Dist - Pune, 412105

(Affiliated to Savitribai Phule Pune University, Recognised by Govt. of Maharashtra)