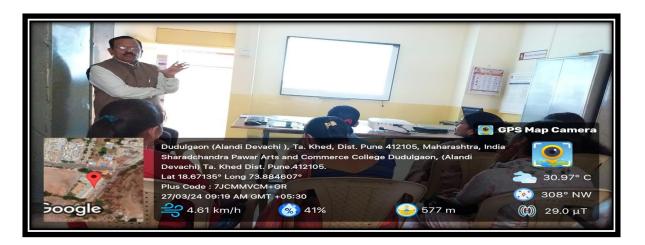

#### Photographs of the Events

(Mr. Kailas Astarkar Facilitate to Dr. Hansarj Thorat.)

(Dr. Hansraj Thorat Sir Guided to the Staff about how to write research paper.)

Sharadchandra Pawar Arts and Commerce College,