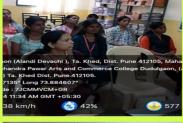

#### **Photographs of the Event**

42%

۱/h

 Ear 16:05
 EOH 30
 EOH

Alandi Devachi, (Dudulgaon), Tal - Khed, Dist - Pune, 412105

(Affiliated to Savitribai Phule Pune University, Recognised by Govt. of Maharashtra)