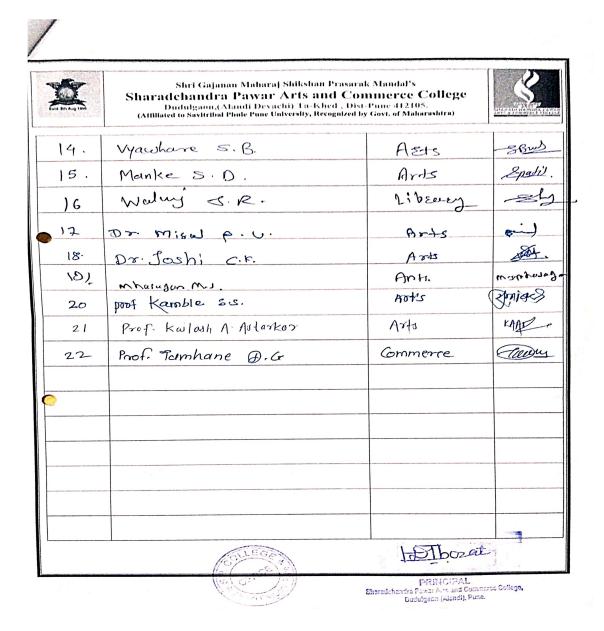

#### (A.Y.2023-24)

Name of the Program : One Day Seminar on "Research/Field Project Guidance"

| Date:27/03/2024 |                       | Time : 10 to 2.00 pm |               |
|-----------------|-----------------------|----------------------|---------------|
| Sr. No.         | Name Of the Facuity   | Course               | Signature     |
| 1               | Dr. Hansraj d.Thorat  |                      | 1pThorat      |
| 2               | Dr.Pandurang UMisal   | A>+s                 | Quined        |
| 3               | Prof.kamble S.S.      | Ada                  | 900158        |
| 4               | Prof.Walunj S.R.      | Liboarian            | Stat          |
| 5               | Prof. kasab m.j.      | Aarts                | alcart        |
| 6               | Prof.Yevate S.D.      | B.B.A. ((A) (        | tim           |
| 7               | Prof.Bari D.s.        | commerce             | a sad         |
| 8               | Prof. Joshi c.k.      | Aots                 | atoshi        |
| 9               | Prof.Bhatase p.k.     | Arts                 | - Farin:      |
| 10              | Prof.Abhang S.V.      | B.B.A.CCA).          | S. V. Abrand. |
| 11              | Prof. anerao Y.G.     | A-Ets                | gmis,         |
| 12              | Prof. Sonawane D.M.   | Commerce             | DiPale        |
| 13              | Prof. Tamhane D.G.    | Commerce             | Hamhane.      |
| 14              | Prof. Kavale P.V.     | BBA (CA)             | (Klunlp.V.    |
| 15              | Prof. Aastakar k.A.   | Arts                 | MAR           |
| 16              | Prof.Pravin D.Dolas   | ARAS                 | Rodas.        |
| 17              | Prof. Dighe D.D.      | Physical Dir.        | AB            |
| 18              | Prof.Manke S.D.       | ABAS                 | AB            |
| 19              | Prof. Mahesh Mhasagar | Arts.                | Misimmular.   |
| 20              | Prof. patil P.S.      | Arens                | 84            |
| 21              | Prof.Mitakari P.N.    | commerce             | PNM           |
| 22              | Prof. Burhade P.R.    | Compresce            | AS 1          |