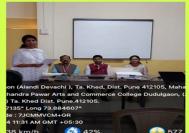

#### Photographs of the Events

(Mr. Kailas Astarkar Facilitate to Dr. Hansarj Thorat.)

(Dr. Hansraj Thorat Sir Guided to the Staff about how to write research paper.)

Sharadchandra Pawar Arts and Commerce College,

Alandi Devachi, (Dudulgaon), Tal - Khed, Dist - Pune, 412105

(Affiliated to Savitribai Phule Pune University, Recognised by Govt. of Maharashtra)

Photographs of the Events

(Sir guided the students through the PPT)

(All Staff curiously attending Research Project Guidance workshop

Sharadchandra Pawar Arts and Commerce College,

Alandi Devachi, (Dudulgaon), Tal - Khed, Dist - Pune, 412105

(Affiliated to Savitribai Phule Pune University, Recognised by Govt. of Maharashtra)