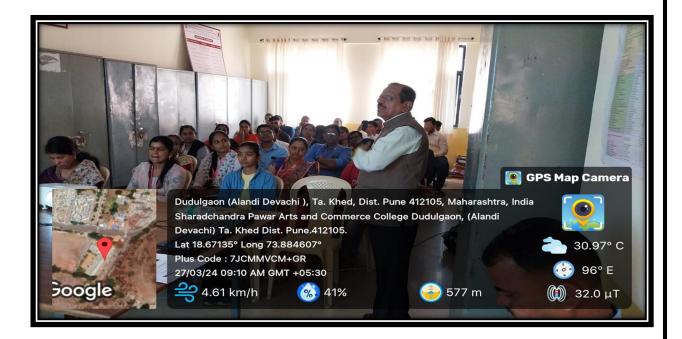

(All Staff curiously attending Research Project Guidance workshop

Sharadchandra Pawar Arts and Commerce College,

Alandi Devachi, (Dudulgaon), Tal - Khed, Dist - Pune, 412105

(Affiliated to Savitribai Phule Pune University, Recognised by Govt. of Maharashtra)