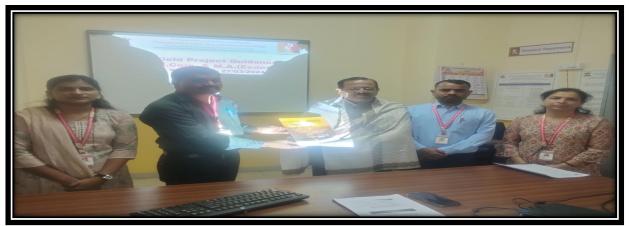

#### Photographs of the Events

(Mr. Kailas Astarkar Facilitate to Dr. Hansarj Thorat.)

(Dr. Hansraj Thorat Sir Guided to the Staff about how to write research paper.)

Sharadchandra Pawar Arts and Commerce College,