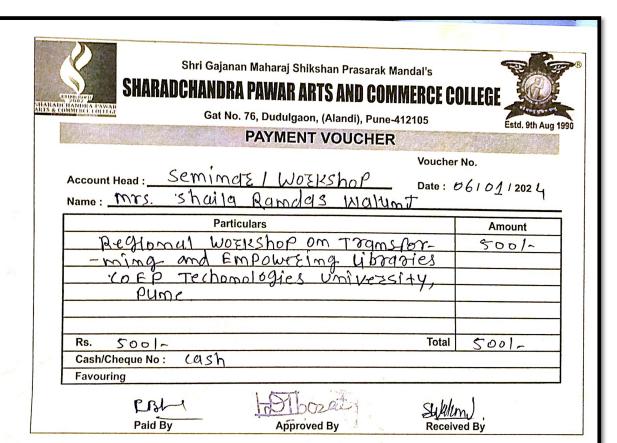

#### **PAYMENT VOUCHER**

Voucher No.

| Account Head : | Seming I WOZKShop  | Date: 29/12/2023 |
|----------------|--------------------|------------------|
| Name: Mrs.     | Patil Savita mamik | 1, 1, 1, 1, 2, 2 |

| . Particulars                   | Amount |
|---------------------------------|--------|
| ome day WebindE on" importance  | 5001-  |
| of Intellectual Property Rights |        |
| In Education Sector"            |        |
| D.Y. Patil Institute of McAand  |        |
| management, Akusdi, Pyme        |        |
|                                 |        |
| Rs. 500/- Total                 | 5001-  |
| Cash/Cheque No: COSh            |        |
| Favouring                       |        |

P.B.

Paid By

Approved By

(Affiliated to Savitribai Phule Pune University, Recognised by Govt. of Maharashtra)

12/23/24, 4:24 PM