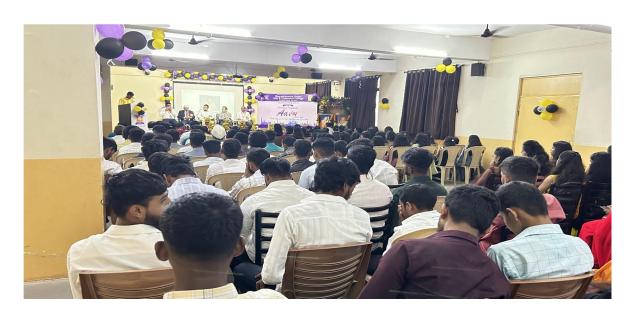

#### Photographs of the event

Lamp lightening ceremony

(Affiliated to Savitribai Phule Pune University, Recognised by Govt. of Maharashtra)

A Senior student shared his experience with fresher's students.

Students activities.