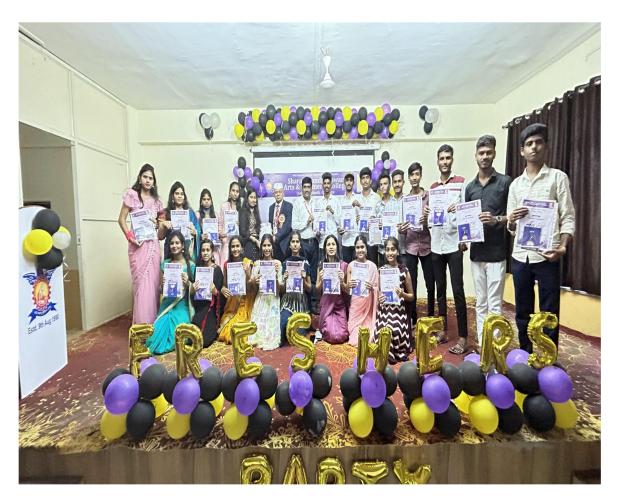

#### Freshers Party

#### Photographs of the event

TO WHOM SO EVER IT MAY CONCERN Appointment of College Development Committee (A. Y. 2023-24)

Respected Sir,

We are pleased to inform you that following members have been appointed as a member of Student Council Committee (SCC) for A.Y. 2023-24. The members are designated in the committee as per norms of affiliating University the details of Student Council Committee