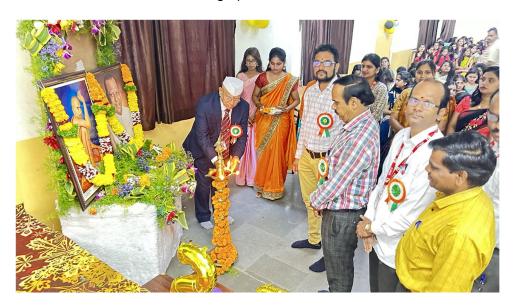

#### Photographs of the event

Lamp lightening ceremony

(Affiliated to Savitribai Phule Pune University, Recognised by Govt. of Maharashtra)

A Senior student shared his experience with fresher's students.