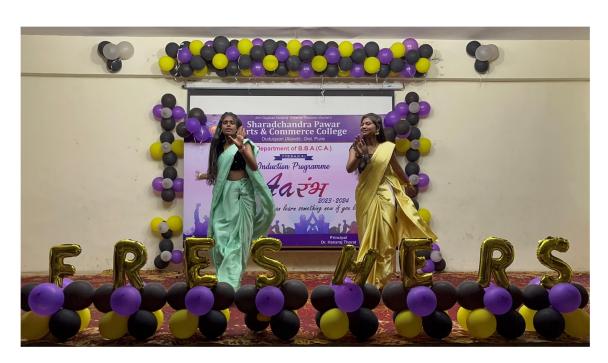

#### Freshers Party

#### Photographs of the event

TO WHOM SO EVER IT MAY CONCERN Appointment of College Development Committee (A. Y. 2023-24)

Respected Sir,

We are pleased to inform you that following members have been appointed as a member of Student Council Committee (SCC) for A.Y. 2023-24. The members are designated in the committee as per norms of affiliating University the details of Student Council Committee