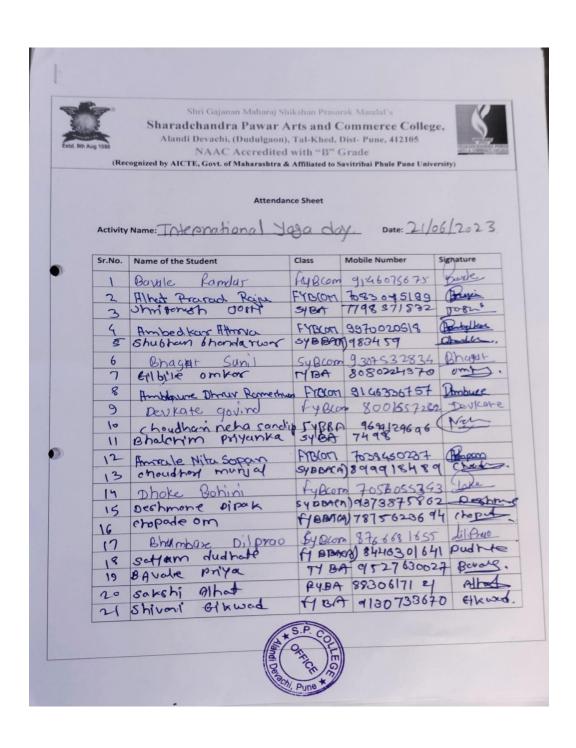

## Sharadchandra Pawar Arts and Commerce College

Dudulgaon(Alandi), Pune - 412105

Student's attendance on the International Yoga day.

#### Attendance Sheet

Activity Name: International Yoga day. Date: 21/06/2023

| Sr.No. | Name of the Student | Class   | Mobile Number | Signature  |
|--------|---------------------|---------|---------------|------------|
| 22     | Kesti Chinney       | SURA    | PAIDA 49225   | Mossi      |
| 23     | voibbou Gore        | 14 BO   | 80100 49225   | e vianos   |
| 24     | Romesher Koorall    |         | 70206900      |            |
| 25     | Shrikant kamble     | SYRA    | 9130226820    | Shown      |
| 26     | Dhoke Prachi        | 4300    | 9130245839    | Drove      |
| 27     | Dadwe shere         | SYBCA   | 7868636000    | Dodwar     |
| 26     | Banker mitali       | TYBA    | 9822757672    | mitali     |
| 29     | Choudhay glarayon   | TYBA    | 8605189098.   | choudth!   |
| 30     | Chundre Goneth      | 84(B(A) | 75518182      | Chambre    |
| 31     | pale pooty          |         | 8379074842    |            |
| 32     | Ichandre talyani    | SUBA    | 95 65 \$13757 | (cal yani) |
| 33     | Goutom Soni         | TYBT    | 95 95 413757  | ecitary.   |
| 31     | Dhepe mahadevi      | MBA     | 9284430145    | stere.     |
|        | Herst outer         | MADER   | 7028683280    | Aon        |
| 36     | 3 od he Apersha     |         | 9637055105    | Dotres.    |
| 37     | Dulvi Shravani      |         | 72-18882957   |            |
|        | Deshmuk Krishna     | PB(A)   | 9310284228    | 1287mb     |
| 3) (   | tadade Ajay         | SYOCA   | 976789003     | Asay.      |
|        | Budhavant Milesh    |         | 703641602124  |            |
| 41 (1  | normal voishall'    | 5100A   | 9373875802    | Charme     |
| 42 (   | Godse Dhirej        |         | 93594021      |            |
|        |                     |         | 11401         |            |