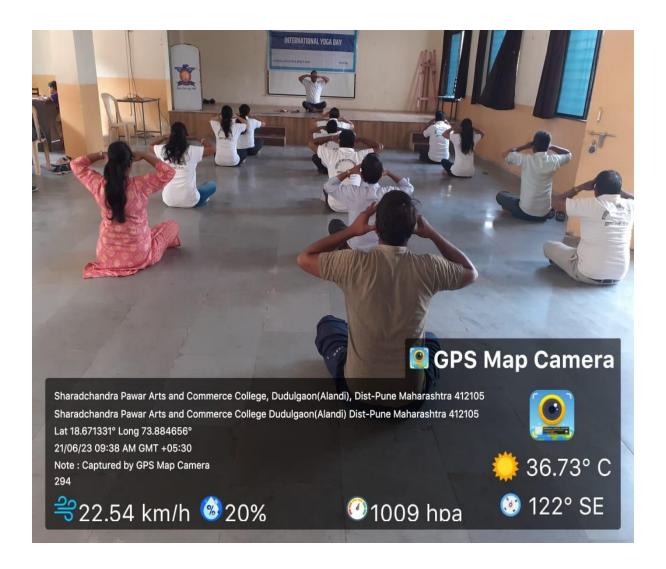

#### Photographs of the International Yoga Day

Date: 21/06/2023

"Yoga Day Celebration at SPACC "

- Yoga is an invaluable gift of ancient Indian tradition. It embodies unity of body and mind; though and action, harmony between man and nature and holistic approach to health and well- being. It is not about exercise but to discover the sense of oneness with you, the world and the nature. By changing our lifestyle and creating consciousness, it can help in wellbeing.
- SPACC celebrated World Yoga Day on 21st June 2022. Event started at 07:30 a.m. Teaching and non-teaching staff members and student were present for the event.
- In the First part shloka was recited for two minutes. Second part included warming up session for relaxation. In third part, different types of Yogasan were performed in seating, standing and laying position. In fourth part 3 rounds of Kapalbharati were performed.
- All participants felt relaxed and fresh after completing yoga session. Everyone
  agreed to make this as routine practice. All participants took pledge to do
  yoga regularly to keep in mind in balanced position and to complete our
  task/liability towards world's unity, health, society, work, family and own-self.