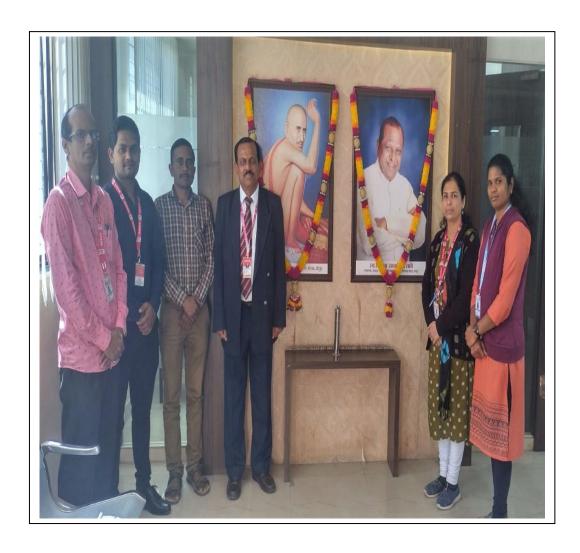

A guest lecture on soft skill development was organized on the occation of **Inaugural function of Spoken English and Communication Skills Development Program** from the date 18<sup>th</sup> January 2024 at Sharadchandra Pawar Arts & Commerce College, Dudulgaon, (Alandi).

Dr. Chhaya K.Joshi was the coordinator of this program.

The speaker Dr. Hansraj D. Thorat (Principal of Sharadchandra Pawar Arts & Commerce College) started his session with giving a brief introduction of the course followed by some interactive conversation with the students.

#### **Photographs of the Event**

Inauguration Function on 18th January 2024

PRINCIPAL
Sharadchandra Pawar Arts & Commerce College
Dudulgaon (Alandi), Pune.

Dudulgaon(Alandi), Pune - 412105

Shri Gajanan Maharaj Shikshan Prasarak Mandals
Sharadchandra Pawar Arts and Commerce College,
Dudulgaon, (Alandi), Pune.

## Inauguration of "Spoken English and Communication Skills Development Program" at Sharadchandra Pawar College

**Alandi: Dt. 18/01/2024** In the age of globalization and competition, English language is the need of the hour in terms of enhancing one's personality and self-confidence. Therefore, considering the importance of English subject, in order to inculcate interest for English language in the students and to improve their English conversational skills, Shri Gajanan Maharaj Shikshan Prasarak Mandal's Sharad Chandra Pawar College of Arts and Commerce has started "Spoken English and Communication Skills Development Program" under the Department of English for F.Y.B.A.,F.Y.B.Com. and F.Y.B.B.A. (CA) students.