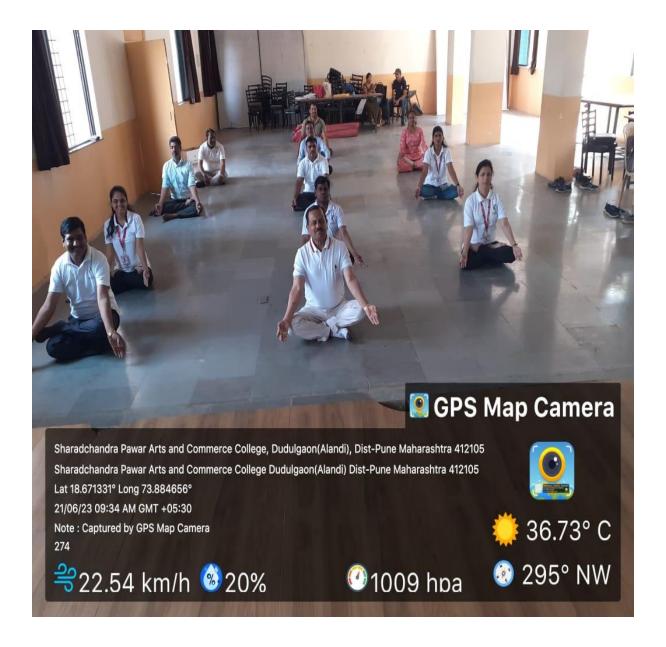

#### Photographs of the International Yoga Day

Date: 21/06/2023

"Yoga Day Celebration at SPACC "

- Yoga is an invaluable gift of ancient Indian tradition. It embodies unity of body and mind; though and action, harmony between man and nature and holistic approach to health and well- being. It is not about exercise but to discover the sense of oneness with you, the world and the nature. By changing our lifestyle and creating consciousness, it can help in wellbeing.
- SPACC celebrated World Yoga Day on 21st June 2022. Event started at 07:30 a.m. Teaching and non-teaching staff members and student were present for the event.
- In the First part shloka was recited for two minutes. Second part included warming up session for relaxation. In third part, different types of Yogasan were performed in seating, standing and laying position. In fourth part 3 rounds of Kapalbharati were performed.
- All participants felt relaxed and fresh after completing yoga session. Everyone
  agreed to make this as routine practice. All participants took pledge to do
  yoga regularly to keep in mind in balanced position and to complete our
  task/liability towards world's unity, health, society, work, family and own-self.