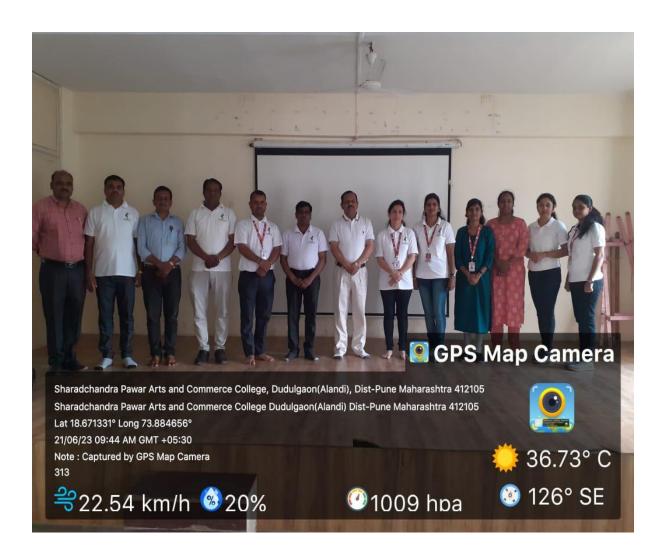

#### Photographs of the International Yoga Day

Date: 21/06/2023

"Yoga Day Celebration at SPACC "

- Yoga is an invaluable gift of ancient Indian tradition. It embodies unity of body and mind; though and action, harmony between man and nature and holistic approach to health and well- being. It is not about exercise but to discover the sense of oneness with you, the world and the nature. By changing our lifestyle and creating consciousness, it can help in wellbeing.
- SPACC celebrated World Yoga Day on 21st June 2022. Event started at 07:30 a.m. Teaching and non-teaching staff members and student were present for the event.
- In the First part shloka was recited for two minutes. Second part included warming up session for relaxation. In third part, different types of Yogasan were performed in seating, standing and laying position. In fourth part 3 rounds of Kapalbharati were performed.
- All participants felt relaxed and fresh after completing yoga session. Everyone
  agreed to make this as routine practice. All participants took pledge to do
  yoga regularly to keep in mind in balanced position and to complete our
  task/liability towards world's unity, health, society, work, family and own-self.