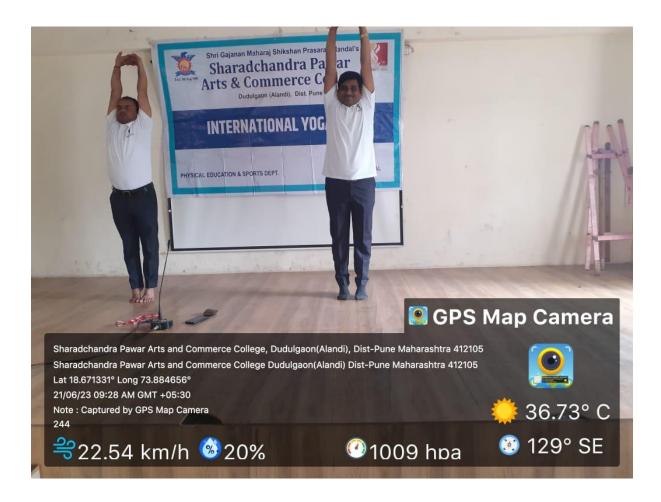

#### Photographs of the International Yoga Day

Date: 21/06/2023

"Yoga Day Celebration at SPACC "

- Yoga is an invaluable gift of ancient Indian tradition. It embodies unity of body and mind; though and action, harmony between man and nature and holistic approach to health and well- being. It is not about exercise but to discover the sense of oneness with you, the world and the nature. By changing our lifestyle and creating consciousness, it can help in wellbeing.
- SPACC celebrated World Yoga Day on 21st June 2022. Event started at 07:30 a.m. Teaching and non-teaching staff members and student were present for the event.
- In the First part shloka was recited for two minutes. Second part included warming up session for relaxation. In third part, different types of Yogasan were performed in seating, standing and laying position. In fourth part 3 rounds of Kapalbharati were performed.
- All participants felt relaxed and fresh after completing yoga session. Everyone
  agreed to make this as routine practice. All participants took pledge to do
  yoga regularly to keep in mind in balanced position and to complete our
  task/liability towards world's unity, health, society, work, family and own-self.