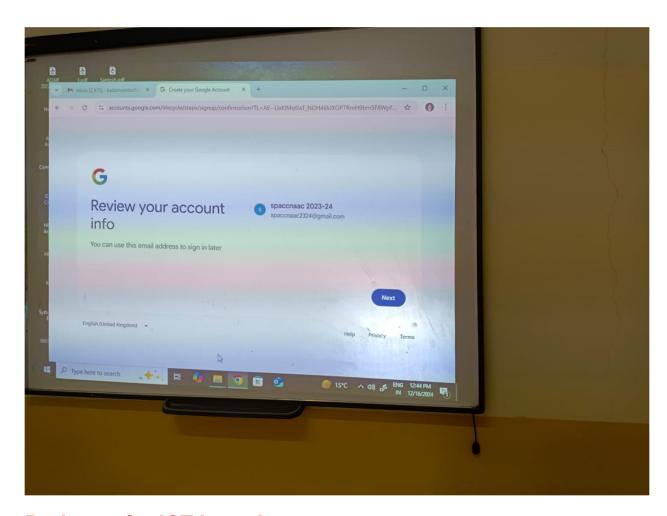

## ShriGajananMaharajShikshanPrasarakMandal's SharadchandraPawar Arts and Commerce College AlandiDevachi ,(Dudulgaon)Tal.Khed, Pune-412105

**Projector for ICT Learning** 