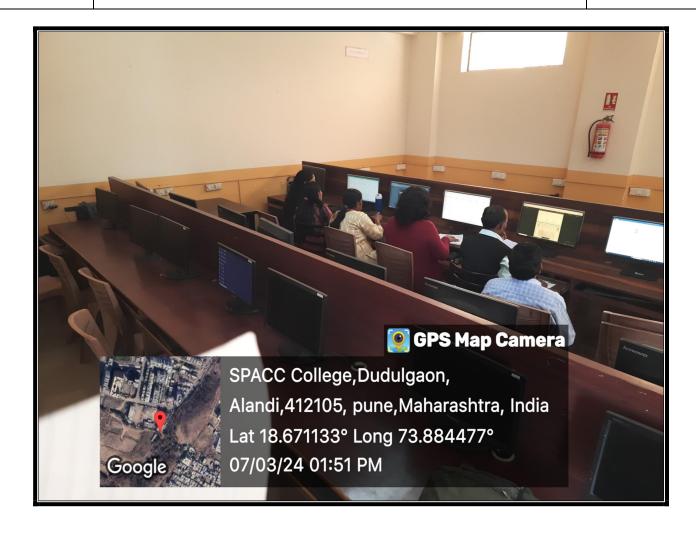

#### Criteria 4.3 IT Infrastructure

Smart Class room, Computer lab, Digital Seminar Hall, ICT Enabled Classrooms etc.

The Institution has adequate facilities for ICT

**ICT Facilities** 