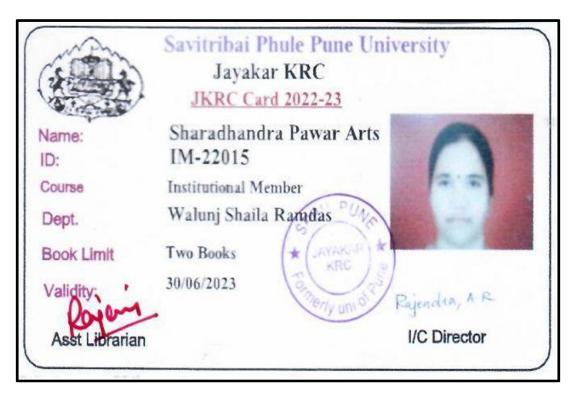

#### INDEX

Dobat PRINCIPAL Sharadchandra Pawar Arts & Commerce, College Dudulgaon (Alandi), Pune.

Shri Gajanan Maharaj Shikshan Prasarak Mandal's Sharadchandra Pawar Arts and Commerce College Alandi Devachi ,(Dudulgaon)Tal.Khed, Pune-412105