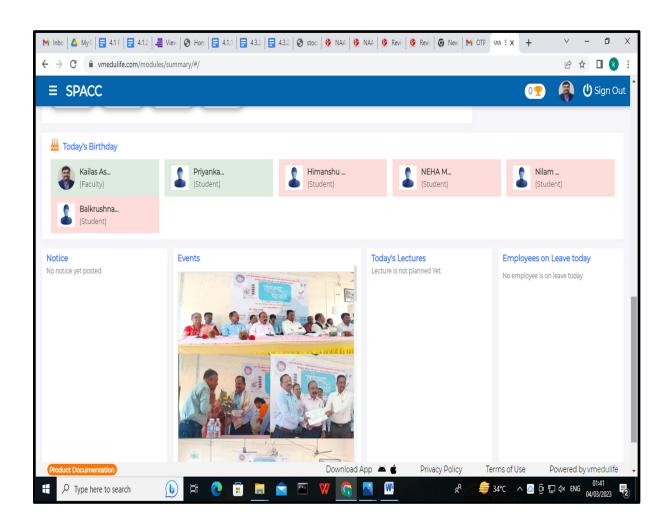

#### VM Edulife ERP Login Screen

| SPAC    | ж            |                        | orgen i 🖓 🔮 🕁 Sigr                                                                                                    |
|---------|--------------|------------------------|-----------------------------------------------------------------------------------------------------------------------|
| Recei   | nt Updates   | Helpdesk Assistance    | e Telephonic Assistance Email Assistance Online Demonstration Onsite Assistance                                       |
| Show 2  | 25 🖌 entries | s <b>T</b> Filter      | Export                                                                                                                |
| Sr. No. | Date         | Module                 | Description                                                                                                           |
| 1.      | 2023-02-22   | Transport              | Students will now be able to request a bus pass from their login.                                                     |
| 2.      | 2023-02-17   | Library                | Library- The export option is provided in library entry tab.                                                          |
| 3.      | 2023-02-16   | Management Dashboard   | Management Dashboard -> Module Analysis -> Leave Management -> Minimum Employees Attendance Logs Synchrc              |
| 4.      | 2023-02-16   | Management Dashboard   | Management Dashboard -> Module Analysis -> Leave Management ->Minimum Leaves Records Should Be Available (            |
| 5.      | 2023-02-16   | Management Dashboard   | Management Dashboard -> Module Analysis -> Committee and Meetings -> Minimum Meetings With Attendance And             |
| 6.      | 2023-02-16   | Management Dashboard   | Management Dashboard -> Module Analysis -> Mentoring-> Minimum Meetings Conducted ( Default Min 5 ) (Monthly o        |
| 7.      | 2023-02-16   | Assessment             | Assesment- Pagination is working as expected                                                                          |
| 8.      | 2023-02-16   | Admission              | Admission-The admission year as 2021-22, the data reflects correctly but on heading its given Academic year 2022-23 ( |
| 9.      | 2023-02-16   | Committee and Meetings | Committee and meeting - Department filter option is provided in Committee and Meetings                                |
| 10.     | 2023-02-16   | Mentoring              | Committee and meeting - The inactive, active employee is visible in the mentors list.                                 |
| 11.     | 2023-02-16   | Assessment             | There is now a calculation for grade points and credits earned in the Assessment Module.                              |
|         |              |                        | Ý 🖤 📢 🔝                                                                                                               |