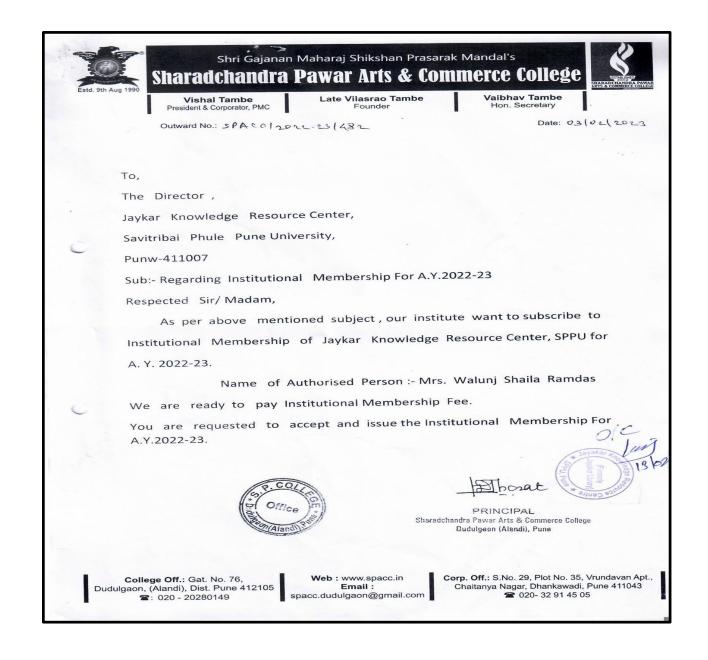

4.2.4 – Number per day usage of Library by teacher and students (Foot fall and Login data for online access)

PRINCIPAL Sharadchandra Pawar Arts & Commerce College Dudulgaon (Alandi), Pune-

| Sr.No | Description                                               | Page No |
|-------|-----------------------------------------------------------|---------|
| 01    | ILMS-Library Manager (VM Edulife) Snap Shot               | 3-24    |
| 02    | Quotation, Invoice -VM Edulife                            | 25      |
| 03    | Delnet -Letter, Membership                                | 32      |
| 04    | Jaykar Library -SPPU Membership                           | 33-37   |
| 05    | NPTEL                                                     | 38-40   |
| 06    | WEB-OPAC                                                  | 41      |
| 07    | Library Usage Ratio                                       | 42      |
| 08    | Library Usage Staff & Student Issue History Register      | 43-53   |
| 09    | Library E-access Detail                                   | 54-55   |
| 10    | Purchase Bills (Books)-PO                                 | 56-79   |
| 11    | Current Year Purchase Book Record with Acc. No. (2021-22) | 80-88   |
| 12    | E-Access Detail -Inndex                                   | 89      |
| 13    | Annual Expenditure                                        | 87      |