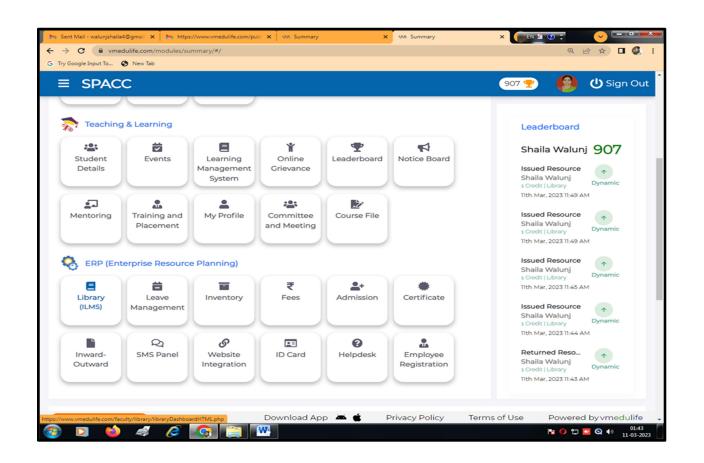

## 4.2 Library as a learning Resource

4.2.1. Library is automated using Integrated Library Management System (ILMS), subscription to e-resources, amount spent on purchase of books, journals and per day usage of library.

4.2.2. The Institution has subscription for the following e-resources ejournals e-Shodhsindhu Shodhganga Membership e-books Database Remote access to e-resources.

4.2.3. Expenditure for purchase of books/e-books and subscription to journals during the year (INR in Lakhs)

4.2.4 – Number per day usage of Library by teacher and students (Foot fall and Login data for online access)

PRINCIPAL Sharadchandra Pawar Arts & Commerce College Dudulgaon (Alandi), Pune-

| Sr.No | Description                                               | Page No |
|-------|-----------------------------------------------------------|---------|
| 01    | ILMS-Library Manager (VM Edulife) Snap Shot               | 3-24    |
| 02    | Quotation, Invoice -VM Edulife                            | 25      |
| 03    | Delnet -Letter, Membership                                | 32      |
| 04    | Jaykar Library -SPPU Membership                           | 33-37   |
| 05    | NPTEL                                                     | 38-40   |
| 06    | WEB-OPAC                                                  | 41      |
| 07    | Library Usage Ratio                                       | 42      |
| 08    | Library Usage Staff & Student Issue History Register      | 43-53   |
| 09    | Library E-access Detail                                   | 54-55   |
| 10    | Purchase Bills (Books)-PO                                 | 56-79   |
| 11    | Current Year Purchase Book Record with Acc. No. (2021-22) | 80-88   |
| 12    | E-Access Detail -Inndex                                   | 89      |
| 13    | Annual Expenditure                                        | 87      |