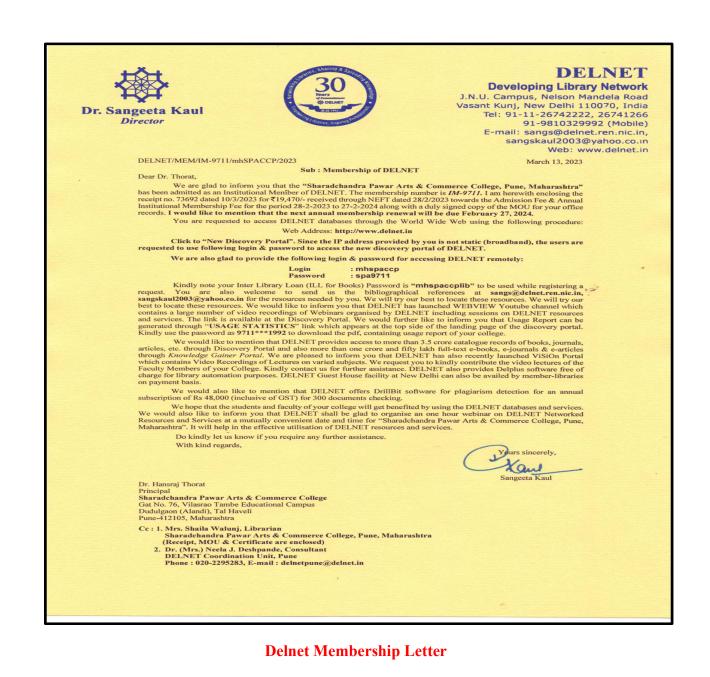

4.2.4 – Number per day usage of Library by teacher and students (Foot fall and Login data for online access)

PRINCIPAL Sharadchandra Pawar Arts & Commerce College Dudulgaon (Alandi), Pune-

| Sr.No | Description                                               | Page No |
|-------|-----------------------------------------------------------|---------|
| 01    | ILMS-Library Manager (VM Edulife) Snap Shot               | 3-24    |
| 02    | Quotation, Invoice -VM Edulife                            | 25      |
| 03    | Delnet -Letter, Membership                                | 32      |
| 04    | Jaykar Library -SPPU Membership                           | 33-37   |
| 05    | NPTEL                                                     | 38-40   |
| 06    | WEB-OPAC                                                  | 41      |
| 07    | Library Usage Ratio                                       | 42      |
| 08    | Library Usage Staff & Student Issue History Register      | 43-53   |
| 09    | Library E-access Detail                                   | 54-55   |
| 10    | Purchase Bills (Books)-PO                                 | 56-79   |
| 11    | Current Year Purchase Book Record with Acc. No. (2021-22) | 80-88   |
| 12    | E-Access Detail -Inndex                                   | 89      |
| 13    | Annual Expenditure                                        | 87      |