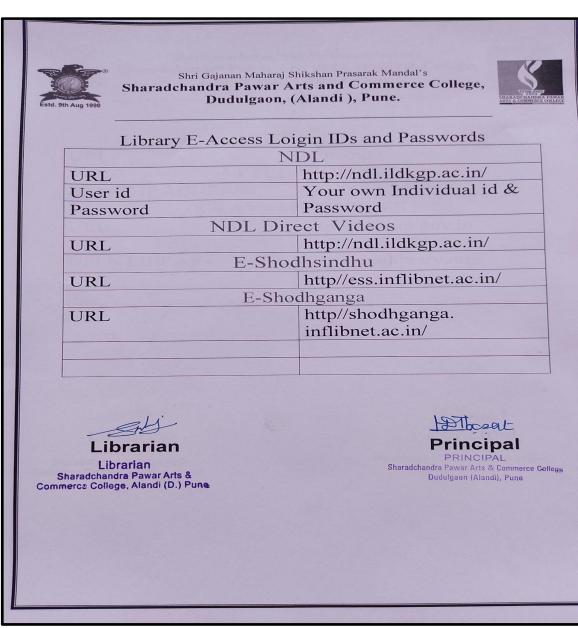

4.2.2. The Institution has subscription for the following e-resources ejournals e-Shodhsindhu Shodhganga Membership e-books Database Remote access to e-resources.

4.2.3. Expenditure for purchase of books/e-books and subscription to journals during the year (INR in Lakhs)