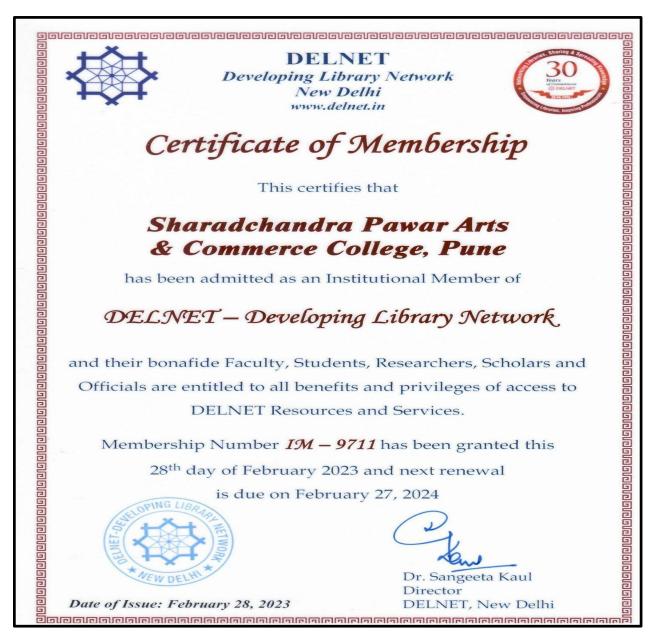

4.2.2. The Institution has subscription for the following e-resources ejournals e-Shodhsindhu Shodhganga Membership e-books Database Remote access to e-resources.

4.2.3. Expenditure for purchase of books/e-books and subscription to journals during the year (INR in Lakhs)

4.2.4 – Number per day usage of Library by teacher and students (Foot fall and Login data for online access)

PRINCIPAL Sharadchandra Pawar Arts & Commerce College Dudulgaon (Alandi), Pune-

| Sr.No | Description                                               | Page No |
|-------|-----------------------------------------------------------|---------|
| 01    | ILMS-Library Manager (VM Edulife) Snap Shot               | 3-24    |
| 02    | Quotation, Invoice -VM Edulife                            | 25      |
| 03    | Delnet -Letter, Membership                                | 32      |
| 04    | Jaykar Library -SPPU Membership                           | 33-37   |
| 05    | NPTEL                                                     | 38-40   |
| 06    | WEB-OPAC                                                  | 41      |
| 07    | Library Usage Ratio                                       | 42      |
| 08    | Library Usage Staff & Student Issue History Register      | 43-53   |
| 09    | Library E-access Detail                                   | 54-55   |
| 10    | Purchase Bills (Books)-PO                                 | 56-79   |
| 11    | Current Year Purchase Book Record with Acc. No. (2021-22) | 80-88   |
| 12    | E-Access Detail -Inndex                                   | 89      |
| 13    | Annual Expenditure                                        | 87      |