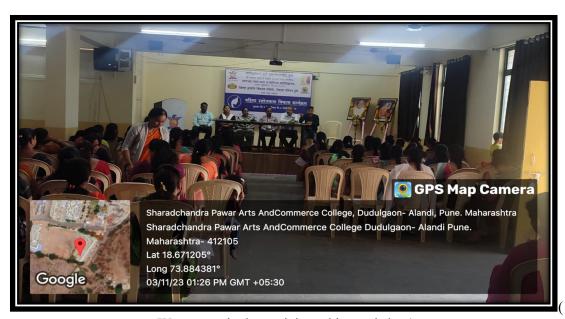

Riaz Pirzade SPPU Coordinator reviewed the different industries for women and how Piko Fall Garments is an important industry for women









(Affiliated to Savitribai Phule Pune University, Recognised by Govt. of Maharashtra)

#### **Objectives of the Event:**

- To develop and strengthen entrepreneurial quality and motivation in Womens
- To impart basic entrepreneurial skills and understanding to run a business efficiently and effectively.

#### **Outcomes of Event:**

- Students of all faculties participated in the event.
- Student's council members coordinated the event successfully.
- Students got an idea of basic entrepreneurial skills to start business.









(Affiliated to Savitribai Phule Pune University, Recognised by Govt. of Maharashtra)

#### Photographs of the Event





Women actively participated in workshop)





(Affiliated to Savitribai Phule Pune University, Recognised by Govt. of Maharashtra)



(The Chief Guest guided the women through the PPT.)



(All women and Students are curiously attending the workshop.)









(Affiliated to Savitribai Phule Pune University, Recognised by Govt. of Maharashtra)

#### **Invitation Letter**

Date: - 31 /10/2023

To, Miss Dipali Mahajan Garments Industry, Pune

**Subject**: Invitation to be a resource person for session on Women Entrepreneur Development. Respected Ma'am,

Sharadchandra Pawar Arts and Commerce College affiliated to Savitribai Phule Pune University is inviting you as a resource person for a workshop on Women Entrepreneurship Development Programme.

Every year, we organize different Student Dev