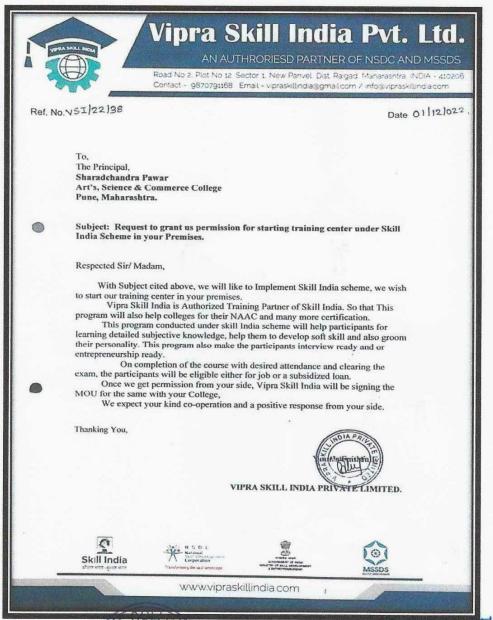

Subject - National Level Seminar as "Resource Person" .....

Respected Sir/Madam,

We are organizing National Level Seminar on "Research Methodology" on 13th April, 2022 at our college. The seminar is organized by Department of Commerce and Research Centre in Commerce & Management (DCRCCM) Narayangaon, Pune. We wish to invite you as "Resource Person" of the National Seminar at 10.30 am.

We are grateful to you for your acceptance as Resource Person of the Seminar.

Your dedication and everlasting efforts in the field of Commerce and Management would enlighten the academic fraternity. Your presence will definitely inspire us.

We request you to please note the date and time of the Seminar in your planner. Kindly forward your acceptance and detail resume.

Thanking you in anticipation!

Sincerely yours.

Tolasale

Cotahotha Dr. S. D. Takalkar Professor & Head Department of Commerce

Professor & Head Research Centre in Commerce And Conference Convener

Principal

**Invitation Letter** 