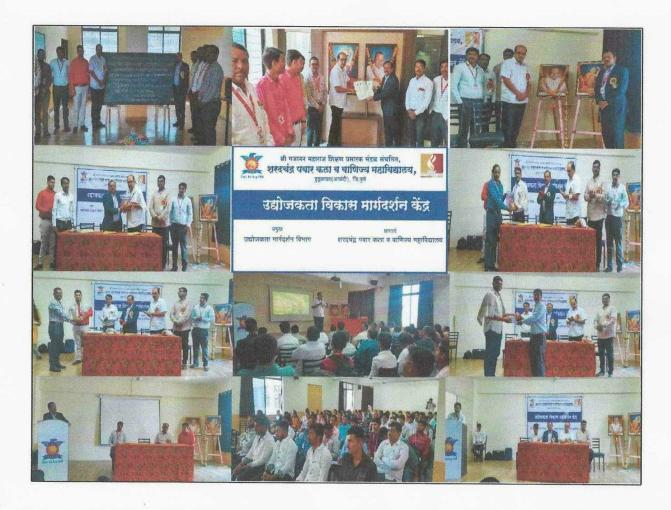

#### Workshop on "Entrepreneurship Development (Year 2021-2022)

| Name of Event/Activity            | "Entrepreneurship Development"                |  |
|-----------------------------------|-----------------------------------------------|--|
| Day and Date                      | 30/04/2022                                    |  |
| Venue                             | Seminar Hall                                  |  |
| Name of Resource Person           | Mr. Amit Makhare (Founder and CEO of Chavadi) |  |
| Name of Department/Committee/Cell | Entrepreneurship and Development committee    |  |
| Name of Coordinator               | Dr. Raju Shiraskar                            |  |

#### Description;

Shri Gajanan Maharaj Shikshan Prasarak Mandal's Sharadchandra Pawar Arts and Commerce College, Entrepreneurship Development Guidance Centre and Chavadi Training and Consultancy Pvt. Ltd. Ahmednagar. On this occasion Chief Guest Mr. Amit Makhare guided all students how to combine intelligence and hard work to start any business. He expressed the need for team building to take the business to a higher level. He guided the students of the colleges by giving examples of various entrepreneurs how every businessman gets respect and money from business.

#### Photographs of the Event

Photographs taken together with the Entrepreneurship Development Mentoring Programme.

Albosal

PRINCIPAL
Sharadchandra Pawar Arts & Commerce College
Dudulgaon (Alandi), Pune

#### Photographs of the Event

Inauguration of the Wall of Honor

The Chief guest Mr. Amit Makhare is guiding our students.

(Affiliated to Savitribai Phule Pune University, Recognised by Govt. of Maharashtra)