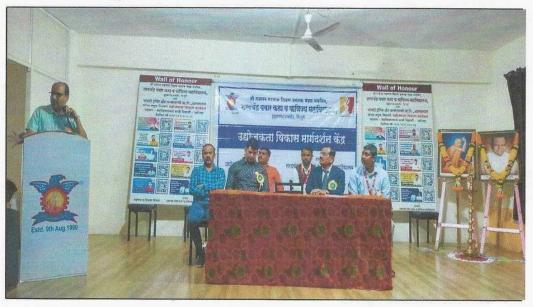

#### Photographs of the Event

Photographs taken together with the Entrepreneurship Development Mentoring Programme.

Albosal

PRINCIPAL
Sharadchandra Pawar Arts & Commerce College
Dudulgaon (Alandi), Pune

#### Photographs of the Event

Inauguration of the Wall of Honor

The Chief guest Mr. Amit Makhare is guiding our students.

(Affiliated to Savitribai Phule Pune University, Recognised by Govt. of Maharashtra)