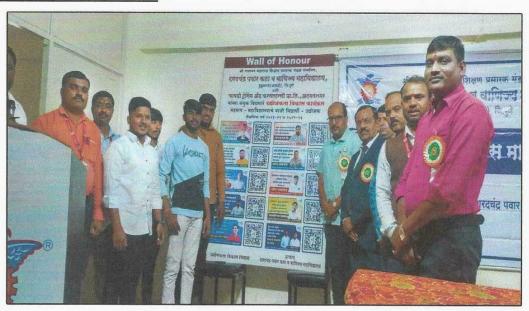

#### Photographs of the Event

Photographs taken together with the Entrepreneurship Development Mentoring Programme.

Albosal

PRINCIPAL
Sharadchandra Pawar Arts & Commerce College
Dudulgaon (Alandi), Pune

#### Photographs of the Event

Inauguration of the Wall of Honor

The Chief guest Mr. Amit Makhare is guiding our students.

(Affiliated to Savitribai Phule Pune University, Recognised by Govt. of Maharashtra)