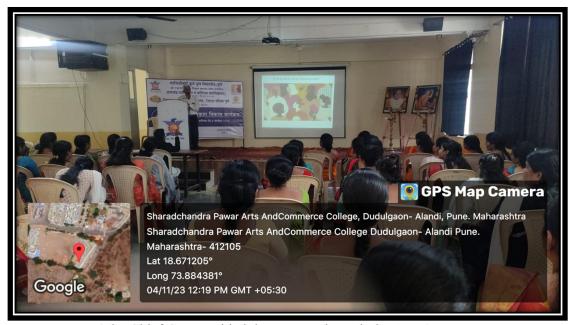

n









(Affiliated to Savitribai Phule Pune University, Recognised by Govt. of Maharashtra)

#### **Objectives of the Event:**

- To develop and strengthen entrepreneurial quality and motivation in Womens
- To impart basic entrepreneurial skills and understanding to run a business efficiently and effectively.

#### **Outcomes of Event:**

- Students of all faculties participated in the event.
- Student's council members coordinated the event successfully.
- Students got an idea of basic entrepreneurial skills to start business.









(Affiliated to Savitribai Phule Pune University, Recognised by Govt. of Maharashtra)

#### Photographs of the Event





Women actively participated in workshop)





(Affiliated to Savitribai Phule Pune University, Recognised by Govt. of Maharashtra)



(The Chief Guest guided the women through the PPT.)



(All women and Students are curiously attending the workshop.)









(Affiliated to Savitribai Phule Pune University, Recognised by Govt. of Maharashtra)

#### **Invitation Letter**

Date: - 31 /10/2023

To, Miss Dipali Mahajan Garments Industry, Pune

**Subject**: Invitation to be a resource person for session on Women Entrepreneur Development. Respected Ma'am,

Sharadchandra Pawar Arts and Commerce College affiliated to Savitribai Phule Pune University is inviting you as a resource person for a workshop on Women Entrepreneurship Development Programme.

Every year, we organize different Student Development Programmes, webinars and workshops for knowledge enrichment of the students. In line with this, we would like to invite you a