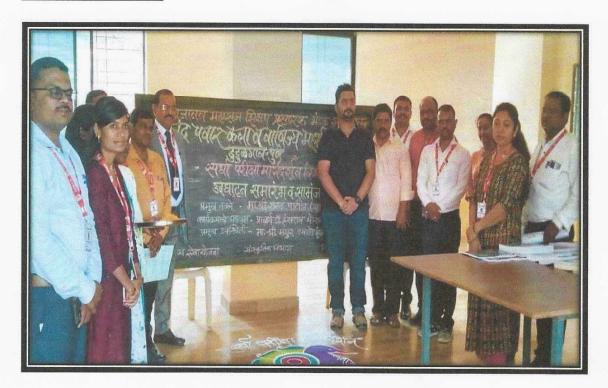

#### Photograph Of the MOU

MOU with Chawadi Training and Consultancy Pvt. Ltd. Ahmednagar

(Affiliated to Savitribai Phule Pune University, Recognised by Govt. of Maharashtra)

#### Outcome of the MOU

#### Description;

Shri Gajanan Maharaj Shikshan Prasarak Mandal's Sharadchandra Pawar Arts and Commerce College, Entrepreneurship Development Guidance Centre and Chavadi Training and Consultancy Pvt. Ltd. Ahmednagar. On this occasion Chief Guest Mr. Amit Makhare guided all students how to combine intelligence and hard work to start any business. He expressed the need for team building to take the business to a higher level. He guided the students of the colleges by giving examples of various entrepreneurs how every businessman gets respect and money from business.