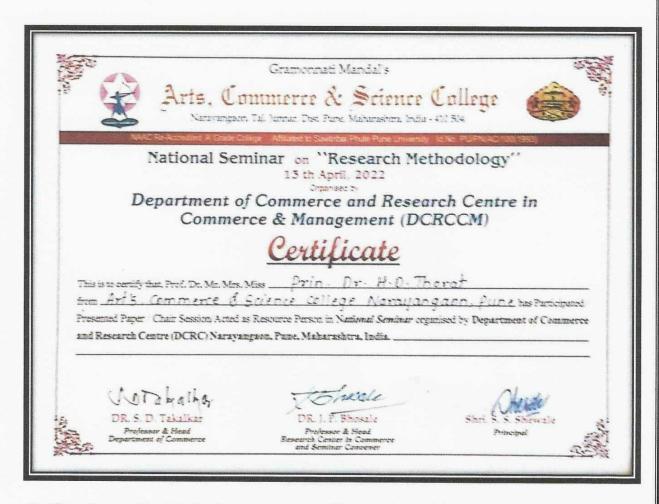

Outcome of the MOU - Invitation to Prin Dr. Hansraj Thorat as Resource Person of the National Seminar conducted by Gramonnti Mandal' Arts, Commerce and Science College, Narayangaon

Gramonnati Mandal's

Affiliated to Savitribai Phule Pune University ID.No. - PU/PN/AC/100/(1993)

S. S. Shewale

Ref. No.-DCRC/287/2022 Date: 11/04/2022

Principal

Hon. Dr. H. D. Thorat

Head Research, SBPIM, Research Centre, Pimpri Chinchwad Education Trust's S.B. Patil Institute of Management, Nigdi, Pradhikaran, Pune, Maharashtra.

Subject - National Level Seminar as "Resource Person" .....

Respected Sir/Madam,

We are organizing National Level Seminar on "Research Methodology" on 13th April, 2022 at our college. The seminar is organized by Department of Commerce and Research Centre in Commerce & Management (DCRCCM) Narayangaon, Pune. We wish to invite you as "Resource Person" of the National Seminar at 10.30 am.

Certificate Received by Prin Dr.Hansraj Thorat form Gramonnti Mandal' Arts, Commerce and Science College, Narayangaon

Memorandum

of

Understanding

with

Chawadi Training and Consultancy Pvt. Ltd.

Ahmednagar

2021-2024