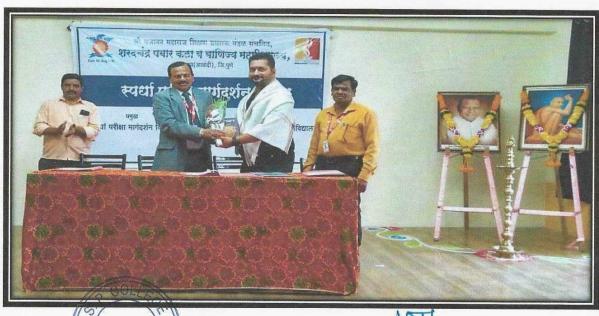

#### Photograph Of the MOU

MOU with Chawadi Training and Consultancy Pvt. Ltd. Ahmednagar

(Affiliated to Savitribai Phule Pune University, Recognised by Govt. of Maharashtra)