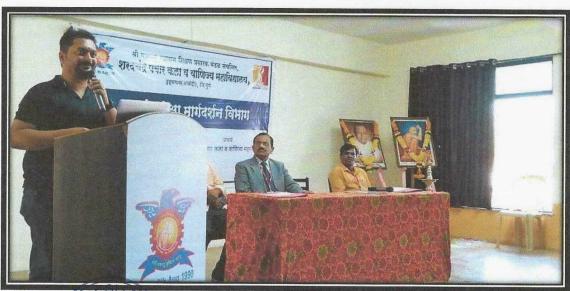

#### Photographs of the Event

Photographs taken together with the Entrepreneurship Development Mentoring Programme.

Albosal

PRINCIPAL
Sharadchandra Pawar Arts & Commerce College
Dudulgaon (Alandi), Pune

#### Photographs of the Event

Inauguration of the Wall of Honor

The Chief guest Mr. Amit Makhare is guiding our students.

(Affiliated to Savitribai Phule Pune University, Recognised by Govt. of Maharashtra)