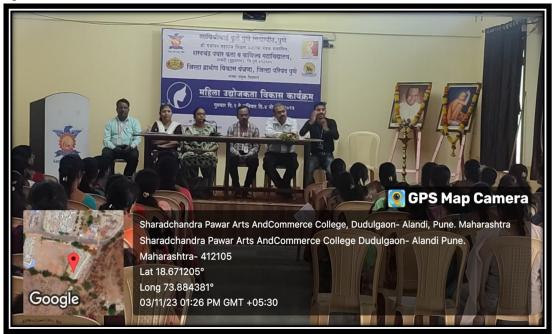

. Riaz Pirzade SPPU Coordinator reviewed the different industries for women and how Piko Fall Garments is an important industry for women









(Affiliated to Savitribai Phule Pune University, Recognised by Govt. of Maharashtra)

#### **Objectives of the Event:**

- To develop and strengthen entrepreneurial quality and motivation in Womens
- To impart basic entrepreneurial skills and understanding to run a business efficiently and effectively.

#### **Outcomes of Event:**

- Students of all faculties participated in the event.
- Student's council members coordinated the event successfully.
- Students got an idea of basic entrepreneurial skills to start business.









(Affiliated to Savitribai Phule Pune University, Recognised by Govt. of Maharashtra)

#### Photographs of the Event





Women actively participated in workshop)





(Affiliated to Savitribai Phule Pune University, Recognised by Govt. of Maharashtra)



(The Chief Guest guided the women through the PPT.)



(All women and Students are curiously attending the workshop.)









(Affiliated to Savitribai Phule Pune University, Recognised by Govt. of Maharashtra)

#### **Invitation Letter**

Date: - 31 /10/2023

To, Miss Dipali Mahajan Garments Industry, Pune

**Subject**: Invitation to be a resource person for session on Women Entrepreneur Development. Respected Ma'am,

Sharadchandra Pawar Arts and Commerce College affiliated to Savitribai Phule Pune University is inviting you as a resource person for a workshop on Women Entrepreneurship Development Programme.

Every year, we organize different Student D