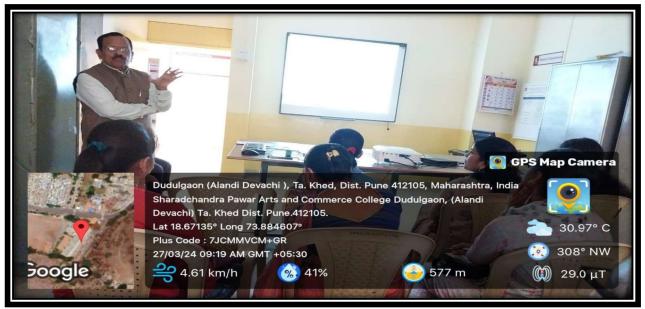

### Sharadchandra Pawar Arts and Commerce College, Alandi Devachi, (Dudulgaon), Tal-Khed, Dist- Pune, 412105

(The Chief Guest guided the women through the PPT.)

(All women and Students are curiously attending the workshop.)