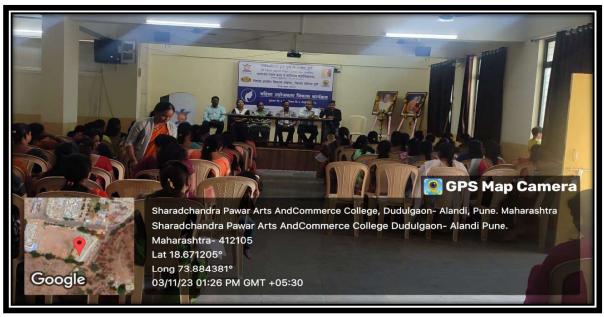

### **Photographs of the Event**

(Women actively participated in workshop)

### Sharadchandra Pawar Arts and Commerce College, Alandi Devachi, (Dudulgaon), Tal-Khed, Dist- Pune, 412105

(The Chief Guest guided the women through the PPT.)

(All women and Students are curiously attending the workshop.)