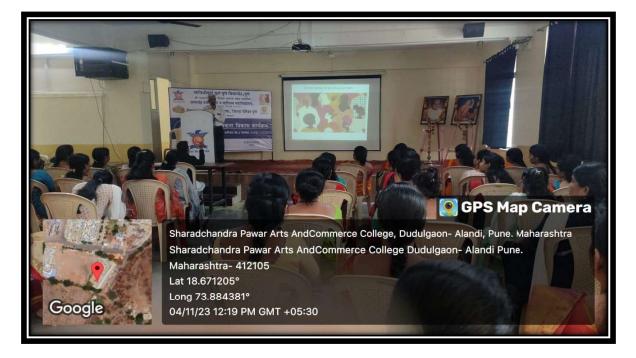

### Sharadchandra Pawar Arts and Commerce College, Alandi Devachi, (Dudulgaon), Tal-Khed, Dist- Pune, 412105

(The Chief Guest guided the women through the PPT.)

(All women and Students are curiously attending the workshop.)