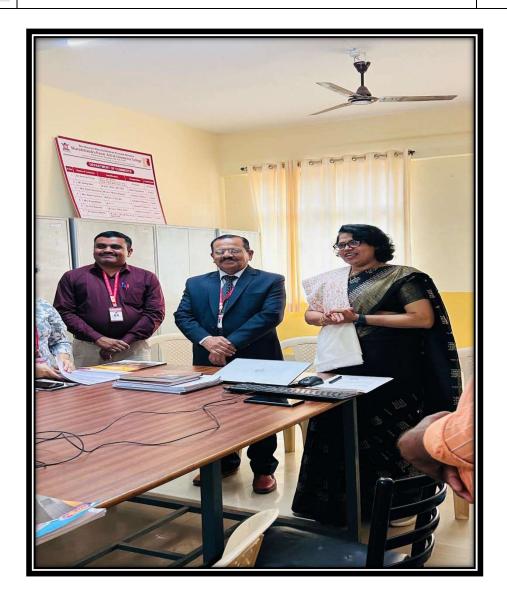

### **Photographs of the Event**

(Women actively participated in workshop)

### Sharadchandra Pawar Arts and Commerce College, Alandi Devachi, (Dudulgaon), Tal-Khed, Dist- Pune, 412105

(The Chief Guest guided the women through the PPT.)

(All women and Students are curiously attending the workshop.)