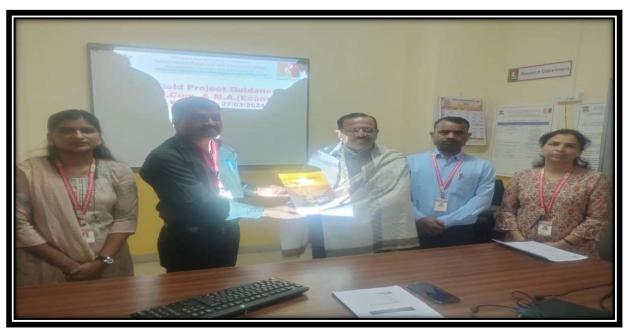

# 3.1.3 - Total Number of seminars/ conferences/ workshops conferences by the institution during the year

### Academic Year 2023-24

| Sr. No. | Particulars                                                     |  |  |
|---------|-----------------------------------------------------------------|--|--|
| 1       | Women Entrepreneur Development Program.                         |  |  |
| 2       | Introduction of legal Framework of Intellectual Property Rights |  |  |
| 3       | One Day Seminar on Research/Field Project Guidance              |  |  |