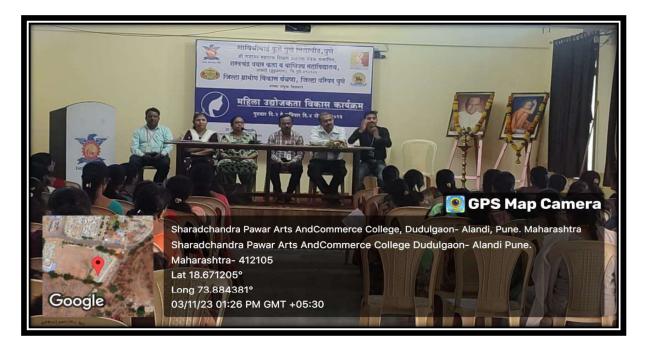

### **Photographs of the Event**

(Women actively participated in workshop)

### Sharadchandra Pawar Arts and Commerce College, Alandi Devachi, (Dudulgaon), Tal-Khed, Dist- Pune, 412105

(The Chief Guest guided the women through the PPT.)

(All women and Students are curiously attending the workshop.)