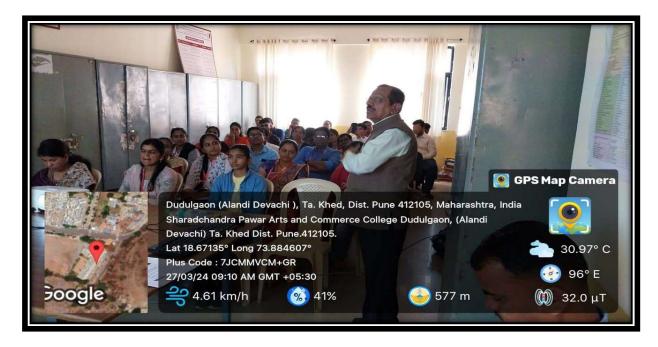

### **Photographs of the Event**

(Women actively participated in workshop)

### Sharadchandra Pawar Arts and Commerce College, Alandi Devachi, (Dudulgaon), Tal-Khed, Dist- Pune, 412105

(The Chief Guest guided the women through the PPT.)

(All women and Students are curiously attending the workshop.)