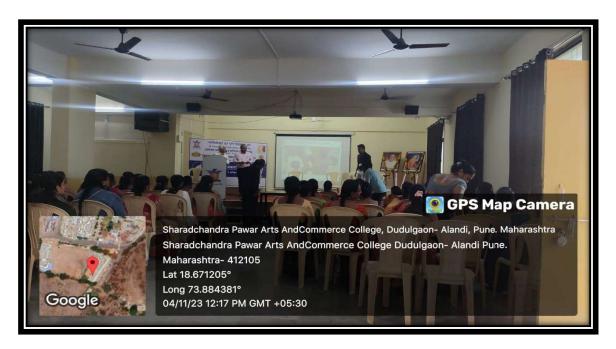

### **Photographs of the Event**

(Women actively participated in workshop)

### Sharadchandra Pawar Arts and Commerce College, Alandi Devachi, (Dudulgaon), Tal-Khed, Dist- Pune, 412105

(The Chief Guest guided the women through the PPT.)

(All women and Students are curiously attending the workshop.)