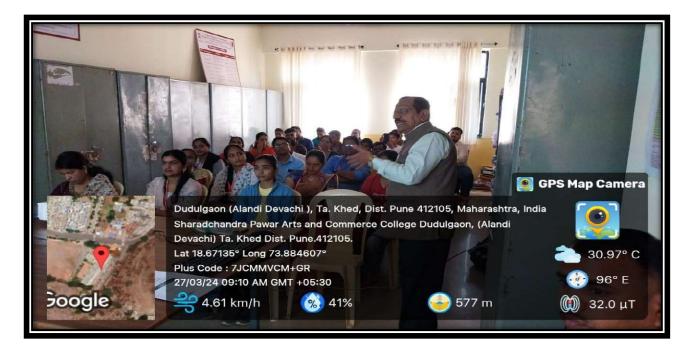

### **Photographs of the Event**

(Women actively participated in workshop)

### Sharadchandra Pawar Arts and Commerce College, Alandi Devachi, (Dudulgaon), Tal-Khed, Dist- Pune, 412105

(The Chief Guest guided the women through the PPT.)

(All women and Students are curiously attending the workshop.)