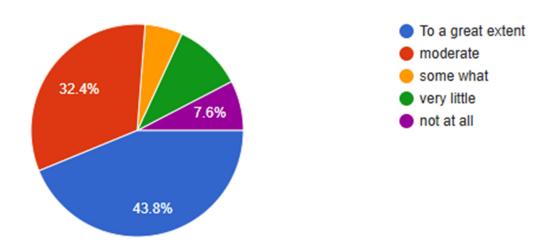

(Affiliated to Savitribai Phule Pune University, Recognised by Govt.of Maharashtra)

- 6. The institute/ teachers use student centric methods, such as experiential learning, participative learning and problem solving methodologies for enhancing learning experiences.
  - a) To a great extent
  - b) Moderate
  - c) Some what
  - d) Very little
  - e) Not at all
- 7. Teachers encourage you to participate in extracurricular activities.
  - a) Strongly agree
  - b) Agree
  - c) Neutral
  - d) Disagree
  - e) Strongly disagree
- 8. Efforts are made by the institute/ teachers to inculcate soft skills, life skills and employability skills to make you ready for the world of work.
  - a) To a great extent
  - b) Moderate
  - c) Some what
  - d) Very little
  - e) Not at all
- 9. What percentage of teachers use ICT tools such as LCD projector, Multimedia, etc. while teaching.
  - a) Above 90%
  - b) 70-89%
  - c) 50-69%
  - d) 30-49%
  - e) Below 29%
- 10. The overall quality of teaching-learning process in your institute is very good.
  - a) Strongly Agree
  - b) Agree
  - c) Neutral
  - d) Disagree Strongly Disagree