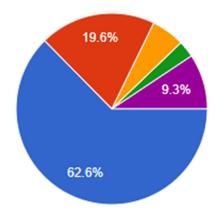

#### How well were the teacher able to communicate?

(Affiliated to Savitribai Phule Pune University, Recognised by Govt.of Maharashtra)