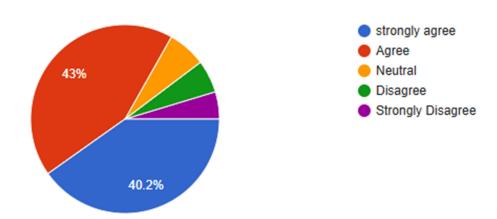

(Affiliated to Savitribai Phule Pune University, Recognised by Govt.of Maharashtra)

- 6. The institute/ teachers use student centric methods, such as experiential learning, participative learning and problem solving methodologies for enhancing learning experiences.
  - a) To a great extent
  - b) Moderate
  - c) Some what
  - d) Very little
  - e) Not at all
- 7. Teachers encourage you to participate in extracurricular activities.
  - a) Strongly agree
  - b) Agree
  - c) Neutral
  - d) Disagree
  - e) Strongly disagree
- 8. Efforts are made by the institute/ teachers to inculcate soft skills, life skills and employability skills to make you ready for the world of work.
  - a) To a great extent
  - b) Moderate
  - c) Some what
  - d) Very little
  - e) Not at all
- 9. What percentage of teachers use ICT tools such as LCD projector, Multimedia, etc. while teaching.
  - a) Above 90%
  - b) 70-89%
  - c) 50-69%
  - d) 30-49%
  - e) Below 29%
- 10. The overall quality of teaching-learning process in your institute is very good.
  - a) Strongly Agree
  - b) Agree
  - c) Neutral
  - d) Disagree Strongly Disagree