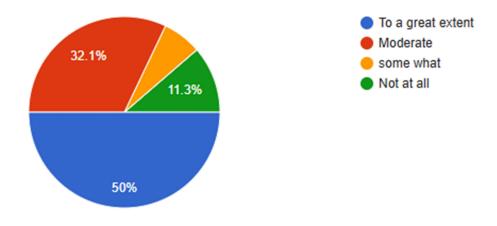

(Affiliated to Savitribai Phule Pune University, Recognised by Govt.of Maharashtra)

The institute/ teachers use student centric methods, such as experiential learner, participative learning and problem solving methodologies for enhancing learning experiences.