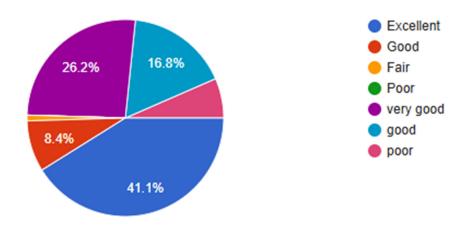

### The teacher's approach to teaching can best be described as

SHARADCHANDR ARTS & COMMERCE

The institution make effort to engage students in the monitoring , review and continuous quality improvement of the teacher process.