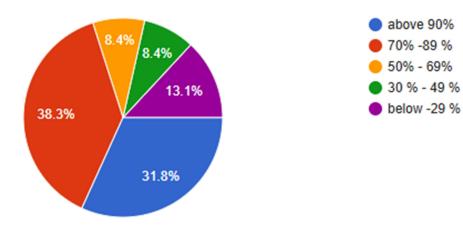

(Affiliated to Savitribai Phule Pune University, Recognised by Govt.of Maharashtra)

What percentage of teachers use ICT tools such as LCD projector, Multimedia ,etc. while teaching.?

(Affiliated to Savitribai Phule Pune University, Recognised by Govt.of Maharashtra)