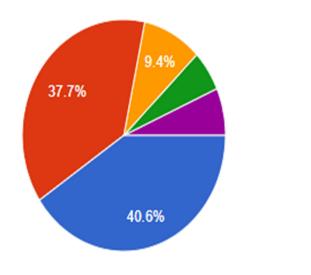

## How well did the teachers prepare for the classes?

ι

(Affiliated to Savitribai Phule Pune University, Recognised by Govt.of Maharashtra)