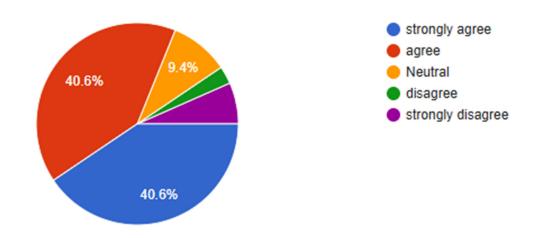

### The teacher's approach to teaching can best be described as

SHARADCHANDR ARTS & COMMERCE

The institution make effort to engage students in the monitoring , review and continuous quality improvement of the teacher process.