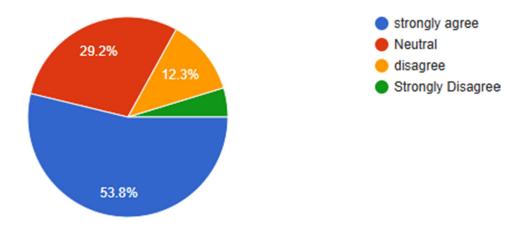

## Student Satisfaction Survey on Teaching Learning Process Questionnaire

- 1. How much of the syllabus was covered in the class?
  - a. 85 to 100 %
  - b. 70 to 84%
  - c. 55 to 69%
  - d. 30 to 54%
  - e. Below 30%
- 2. How well did the teachers prepare for the classes.
  - a) Thoroughly
    - b) Satisfactorily
    - c) Poorly
  - d) Indifferently
  - e) Won't teach at all
- 3. How well were the teachers able to communicate?
  - a) Always effective
  - b) Sometimes effective
  - c) Just satisfactorily
  - d) Generally ineffective
  - e) Very poor communication
- 4. The teacher's approach to teaching can best be described as
  - a) Excellent
  - b) Very Good
  - c) Good
  - d) Fair
  - e) Poor
- 5. The institution makes effort to engage students in the monitoring, review and continuous quality improvement of the teaching learning process.
  - a) Strongly agree
  - b) Agree
  - c) Neutral
  - d) Disagree
  - e) Strongly disagree