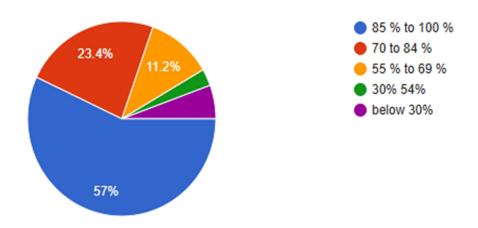

#### How much of the syllabus was covered in the class?

(Affiliated to Savitribai Phule Pune University, Recognised by Govt.of Maharashtra)