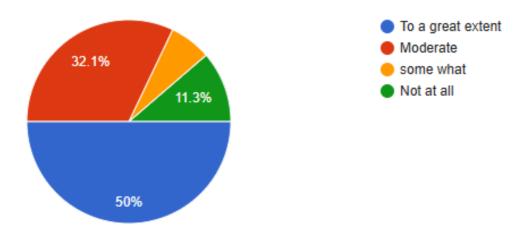

PRINCIPAL Sharadchandra Pawar Arts & Commerce Collego Dudulgaon (Alandi), Pune

(Affiliated to Savitribai Phule Pune University, Recognised by Govt.of Maharashtra)

The institute/ teachers use student centric methods, such as experiential learner, participative learning and problem solving methodologies for enhancing learning experiences.