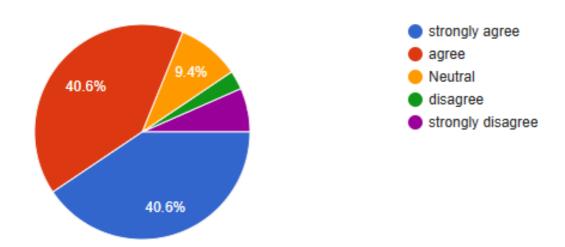

#### The overall quality of teaching - learning process in your institute is very good.

zat PRINCIPAL Sharadchandra Pawar Arts & Commerce Collego Dudulgaon (Alandi), Pune

|            | 1            |                       |                            |            |                      |            |                      |            |                |                      |
|------------|--------------|-----------------------|----------------------------|------------|----------------------|------------|----------------------|------------|----------------|----------------------|
| Timestamp  | below<br>30% | won't teach<br>at all | very poor<br>communication | poor       | Strongly<br>Disagree | Not at all | strongly<br>disagree | not at all | below -29<br>% | Strongly<br>Disagree |
|            |              |                       | communication              | p001       | Disugree             |            | ulsugree             | not at an  | /0             | Disagree             |
| 2024/12/14 | 85 %         |                       |                            |            |                      | То а       |                      |            |                |                      |
| 3:55:26 PM | to           |                       | always                     |            | strongly             | great      | strongly             | To a great |                | strongly             |
| GMT+5:30   | 100 %        | satisfactorily        | effective                  | Excellent  | agree                | extent     | agree                | extent     | above 90%      | agree                |
| 2024/12/14 | 85 %         |                       |                            |            |                      | Тоа        |                      |            |                |                      |
| 3:59:17 PM | to           |                       | always                     |            | strongly             | great      | strongly             | To a great |                | strongly             |
| GMT+5:30   | 100 %        | thoroughly            | effective                  | Excellent  | agree                | extent     | agree                | extent     | above 90%      | agree                |
| 2024/12/14 | 55 %         |                       |                            |            |                      |            | -                    |            |                |                      |
| 4:20:20 PM | to 69        |                       | just                       |            |                      | some       |                      | some       | below -29      |                      |
| GMT+5:30   | %            | satisfactorily        | satisfactorily             | good       | Neutral              | what       | Neutral              | what       | %              | Neutral              |
|            |              | Satisfactority        | Sutistactority             | 5000       | Neutrai              |            | Neutrai              | What       | 70             | Neutrai              |
| 2024/12/14 | 85 %         |                       |                            |            |                      | Тоа        |                      |            |                |                      |
| 4:22:39 PM | to           |                       | always                     | very       | strongly             | great      |                      |            |                | -                    |
| GMT+5:30   | 100 %        | satisfactorily        | effective                  | good       | agree                | extent     | agree                | moderate   | 50% - 69%      | Agree                |
| 2024/12/14 |              |                       |                            |            |                      | То а       |                      |            |                |                      |
| 4:23:10 PM | 70 to        |                       | just                       | very       |                      | great      |                      | To a great | 30 % - 49      |                      |
| GMT+5:30   | 84 %         | satisfactorily        | satisfactorily             | good       | Neutral              | extent     | agree                | extent     | %              | Agree                |
| 2024/12/14 |              |                       |                            |            |                      | Тоа        |                      |            |                |                      |
| 4:27:29 PM | 70 to        |                       | always                     |            |                      | great      |                      | To a great |                |                      |
| GMT+5:30   | 84 %         | thoroughly            | effective                  | Excellent  | Neutral              | extent     | agree                | extent     | above 90%      | Agree                |
|            | 0170         | thoroughly            | chective                   | Executence | iteatiai             | exterit    | ugree                | exterit    |                | / BICC               |
| 2024/12/14 |              |                       |                            |            |                      |            |                      |            |                |                      |
| 4:29:21 PM | 70 to        |                       | Sometimes                  | very       |                      |            |                      |            |                |                      |
| GMT+5:30   | 84 %         | satisfactorily        | effective                  | good       | Neutral              | Moderate   | agree                | moderate   | 70% -89 %      | Agree                |
| 2024/12/14 | 85 %         |                       |                            |            |                      |            |                      |            |                |                      |
| 4:36:21 PM | to           |                       | always                     |            |                      |            | strongly             |            |                |                      |
| GMT+5:30   | 100 %        | satisfactorily        | effective                  | Excellent  | Neutral              | Moderate   | agree                | moderate   | 70% -89 %      | Agree                |