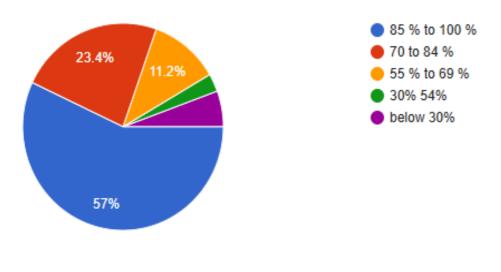

#### How much of the syllabus was covered in the class?

(Affiliated to Savitribai Phule Pune University, Recognised by Govt.of Maharashtra)