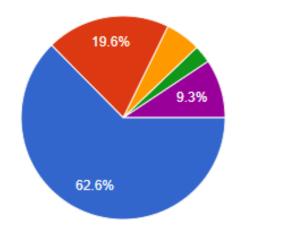

#### How well were the teacher able to communicate?

2at PRINCIPAL Sharadohandra Pawar Arts & Commerce Collego Dudulgaon (Alandi), Pune

(Affiliated to Savitribai Phule Pune University, Recognised by Govt.of Maharashtra)