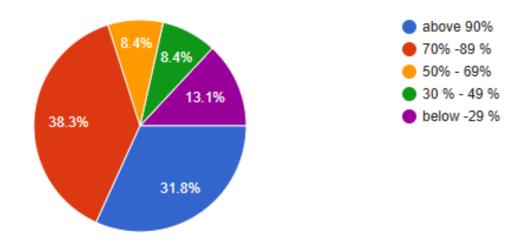

# What percentage of teachers use ICT tools such as LCD projector, Multimedia ,etc. while teaching.?

(Affiliated to Savitribai Phule Pune University, Recognised by Govt.of Maharashtra)