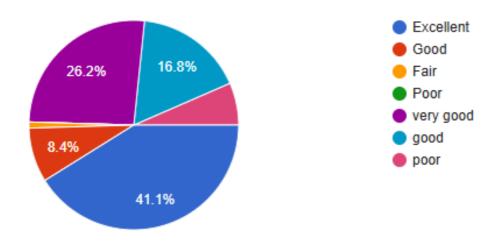

#### The teacher's approach to teaching can best be described as

(Affiliated to Savitribai Phule Pune University, Recognised by Govt.of Maharashtra)

The institution make effort to engage students in the monitoring , review and continuous quality improvement of the teacher process.