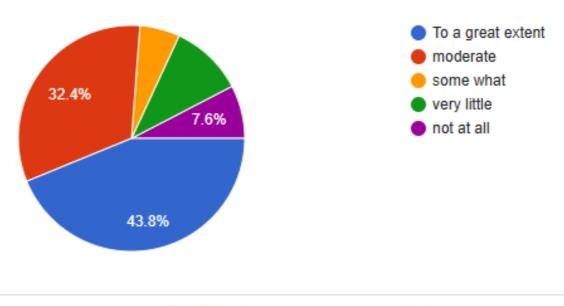

PRINCIPAL Sharadchandra Pawar Arts & Commerce Collego Dudulgaon (Alandi), Pune

(Affiliated to Savitribai Phule Pune University, Recognised by Govt.of Maharashtra)

The institute/ teachers use student centric methods, such as experiential learner, participative learning and problem solving methodologies for enhancing learning experiences.