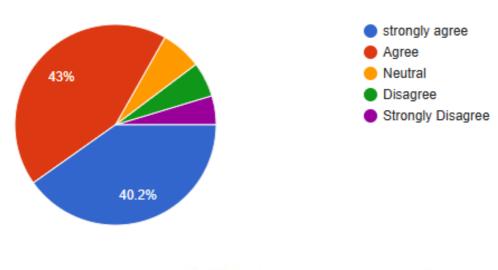

#### The overall quality of teaching - learning process in your institute is very good.

zat PRINCIPAL Sharadchandra Pawar Arts & Commerce Collego Dudulgaon (Alandi), Pune

|            | 1            |                       |                            |            |                      |            |                      |            |                |                      |
|------------|--------------|-----------------------|----------------------------|------------|----------------------|------------|----------------------|------------|----------------|----------------------|
| Timestamp  | below<br>30% | won't teach<br>at all | very poor<br>communication | poor       | Strongly<br>Disagree | Not at all | strongly<br>disagree | not at all | below -29<br>% | Strongly<br>Disagree |
|            |              |                       | communication              | p001       | Disugree             |            | ulsugree             | not at an  | /0             | Disagree             |
| 2024/12/14 | 85 %         |                       |                            |            |                      | То а       |                      |            |                |                      |
| 3:55:26 PM | to           |                       | always                     |            | strongly             | great      | strongly             | To a great |                | strongly             |
| GMT+5:30   | 100 %        | satisfactorily        | effective                  | Excellent  | agree                | extent     | agree                | extent     | above 90%      | agree                |
| 2024/12/14 | 85 %         |                       |                            |            |                      | Тоа        |                      |            |                |                      |
| 3:59:17 PM | to           |                       | always                     |            | strongly             | great      | strongly             | To a great |                | strongly             |
| GMT+5:30   | 100 %        | thoroughly            | effective                  | Excellent  | agree                | extent     | agree                | extent     | above 90%      | agree                |
| 2024/12/14 | 55 %         |                       |                            |            |                      |            | -                    |            |                |                      |
| 4:20:20 PM | to 69        |                       | just                       |            |                      | some       |                      | some       | below -29      |                      |
| GMT+5:30   | %            | satisfactorily        | satisfactorily             | good       | Neutral              | what       | Neutral              | what       | %              | Neutral              |
|            |              | Satisfactority        | Sutistactority             | 5000       | Neutrai              |            | Neutrai              | What       | 70             | Neutrai              |
| 2024/12/14 | 85 %         |                       |                            |            |                      | Тоа        |                      |            |                |                      |
| 4:22:39 PM | to           |                       | always                     | very       | strongly             | great      |                      |            |                | -                    |
| GMT+5:30   | 100 %        | satisfactorily        | effective                  | good       | agree                | extent     | agree                | moderate   | 50% - 69%      | Agree                |
| 2024/12/14 |              |                       |                            |            |                      | То а       |                      |            |                |                      |
| 4:23:10 PM | 70 to        |                       | just                       | very       |                      | great      |                      | To a great | 30 % - 49      |                      |
| GMT+5:30   | 84 %         | satisfactorily        | satisfactorily             | good       | Neutral              | extent     | agree                | extent     | %              | Agree                |
| 2024/12/14 |              |                       |                            |            |                      | Тоа        |                      |            |                |                      |
| 4:27:29 PM | 70 to        |                       | always                     |            |                      | great      |                      | To a great |                |                      |
| GMT+5:30   | 84 %         | thoroughly            | effective                  | Excellent  | Neutral              | extent     | agree                | extent     | above 90%      | Agree                |
|            | 0170         | thoroughly            | chective                   | Executence | iteatiai             | exterit    | ugree                | exterit    |                | / BICC               |
| 2024/12/14 |              |                       |                            |            |                      |            |                      |            |                |                      |
| 4:29:21 PM | 70 to        |                       | Sometimes                  | very       |                      |            |                      |            |                |                      |
| GMT+5:30   | 84 %         | satisfactorily        | effective                  | good       | Neutral              | Moderate   | agree                | moderate   | 70% -89 %      | Agree                |
| 2024/12/14 | 85 %         |                       |                            |            |                      |            |                      |            |                |                      |
| 4:36:21 PM | to           |                       | always                     |            |                      |            | strongly             |            |                |                      |
| GMT+5:30   | 100 %        | satisfactorily        | effective                  | Excellent  | Neutral              | Moderate   | agree                | moderate   | 70% -89 %      | Agree                |