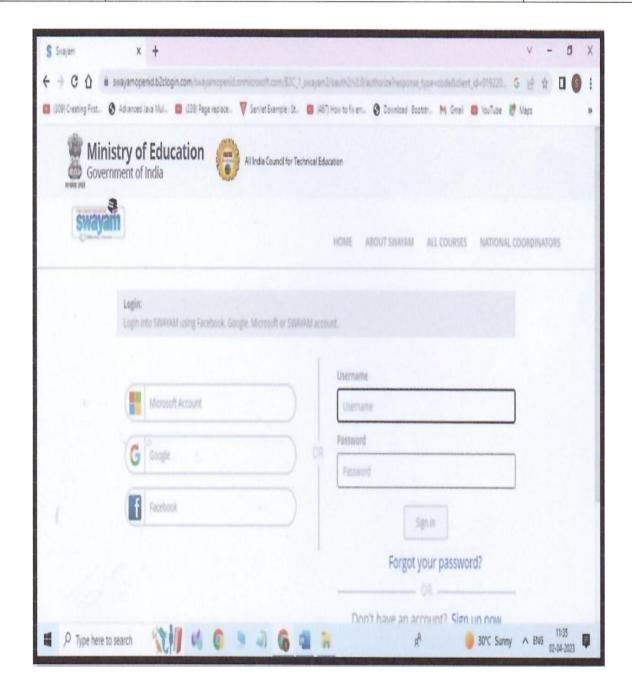

#### **SCREENSHOTS**

#### Sharadchandra Pawar Arts and Commerce College Alandi Devachi (Dudulgaon), Tal-Khed, Dist-Pune-412105