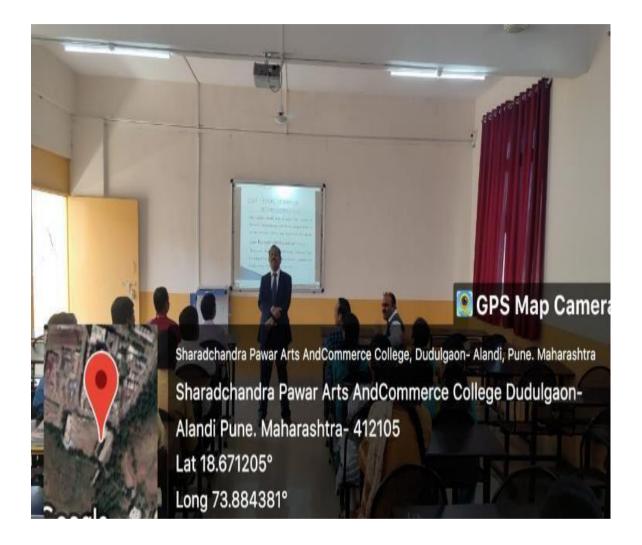

Sharadchandra Pawar Arts and Commerce College Alandi Devachi (Dudulgaon), Tal-Khed, Dist-Pune-412105







# (Photo of Presentation competition)







#### Sharadchandra Pawar Arts and Commerce College Alandi Devachi (Dudulgaon), Tal-Khed, Dist-Pune-412105





#### PPT PRESENTATION ON RESEARCH METHODOLOGIES

## BY HON. PRI. Dr. HANSRAJ THORAT SIR

# **PPT SLIDE**







Sharadchandra Pawar Arts and Commerce College Alandi Devachi (Dudulgaon), Tal-Khed, Dist-Pune-412105

(Affiliated to Savitribai Phule Pune University, Recognised by Govt. of Maharashtra)



# **Photographs of PPT Presentation**



Photos of PPT presentation with students







Sharadchandra Pawar Arts and Commerce College Alandi Devachi (Dudulgaon), Tal-Khed, Dist-Pune-412105





# **Photographs of PPT Presentation**



Photos of PPT presentation with students







#### Sharadchandra Pawar Arts and Commerce College Alandi Devachi (Dudulgaon), Tal-Khed, Dist-Pune-412105





#### Photographs of PPT Presentation









# Shri Gajanan Maharaj Shikshan Prasarak Mandal's Sharadchandra Pawar Arts and Commerce College Alandi Devachi (Dudulgaon), Tal-Khed, Dist-Pune-412105



(Affiliated to Savitribai Phule Pune University, Recognised by Govt. of Maharashtra)

# Photographs of PPT Presentation









#### Sharadchandra Pawar Arts and Commerce College Alandi Devachi (Dudulgaon), Tal-Khed, Dist-Pune-412105





# **INTRODUCTION ON GST**







Sharadchandra Pawar Arts and Commerce College Alandi Devachi (Dudulgaon), Tal-Khed, Dist-Pune-412105







PPT SLIDE ON GST







#### Sharadchandra Pawar Arts and