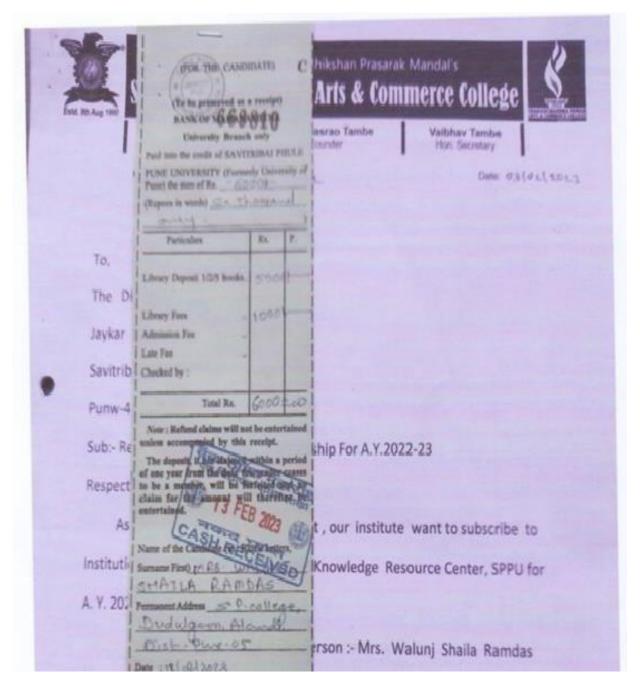

# **Sharadchandra Pawar Arts and Commerce College** Alandi Devachi (Dudulgaon), Tal-Khed, Dist-Pune-412105

(Membership of Jayakar Liabrary)

Mrs. Shaila Walunj

Library E-Access Loigin IDs and Passwords

Mrs. Shaila Walunj

Sharadchandra Pawar Arts and Commerce College Alandi Devachi (Dudulgaon), Tal-Khed, Dist-Pune-412105