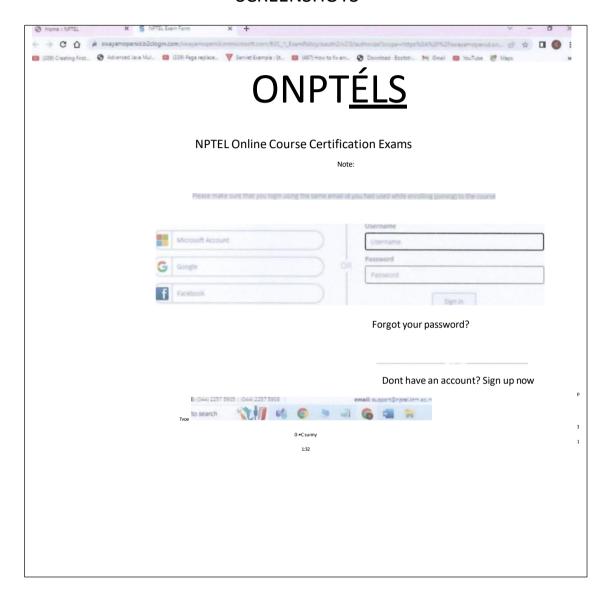

Institutions campus is a well-equipped LCD. All the departments are provided with Wi-Fi inter- net connectivity. All the Departments have computers making their work more effective. Study material is distributed to students by the department. Webinars and various etc. learning resources such as online databases are used by the faculty in the effective teaching and learning process. Open Educational Resources such as NPTEL, You tube Videos etc. are assessed by teachers and recommended to the students.

## **E-RESOURSES**

| NPTEL                    |                        |  |  |
|--------------------------|------------------------|--|--|
| URL                      | http://nptel.ac.in/    |  |  |
| NPTEL VIDEOS             |                        |  |  |
| SPACC IP ADDRESS         | 192.168.1.75           |  |  |
| SWAYAM COURCES           |                        |  |  |
|                          | http//swayam.gov.in    |  |  |
| FREE USEFULL E-RESOURCES |                        |  |  |
| OPEN LIBRARY             | http//openlibrary.org/ |  |  |

#### **SCREENSHOTS**