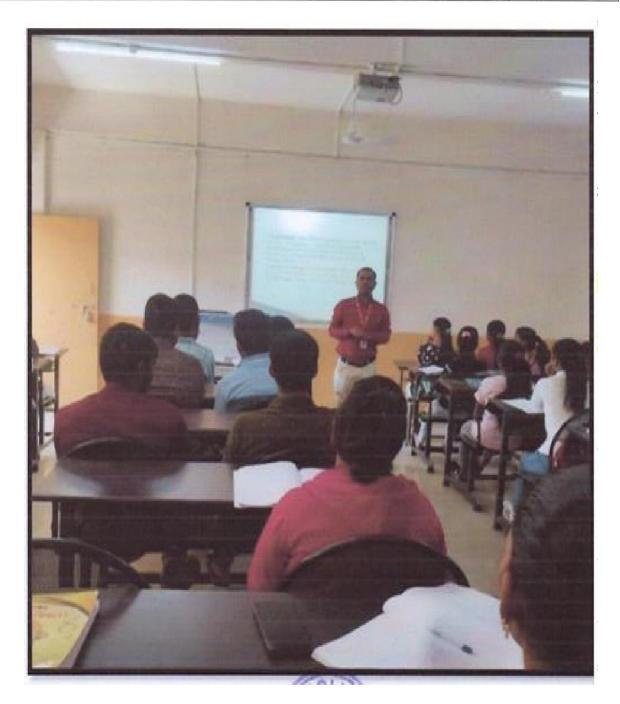

# **Photographs of PPT Presentation**

Photos of PPT presentation with students

Sharadchandra Pawar Arts and Commerce College Alandi Devachi (Dudulgaon), Tal-Khed, Dist-Pune-412105

# **Photographs of PPT Presentation**

Photos of PPT presentation with students

#### Photographs of PPT Presentation

# Photographs of PPT Presentation