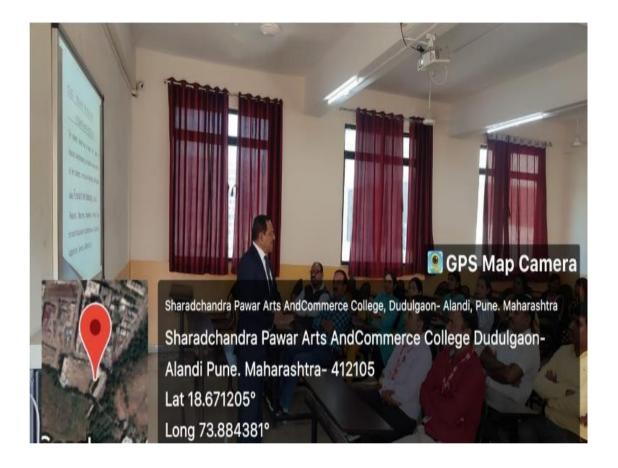

# **Photographs of PPT Presentation**

Photos of PPT presentation with students

Sharadchandra Pawar Arts and Commerce College Alandi Devachi (Dudulgaon), Tal-Khed, Dist-Pune-412105

# **Photographs of PPT Presentation**

Photos of PPT presentation with students

# Photographs of PPT Presentation