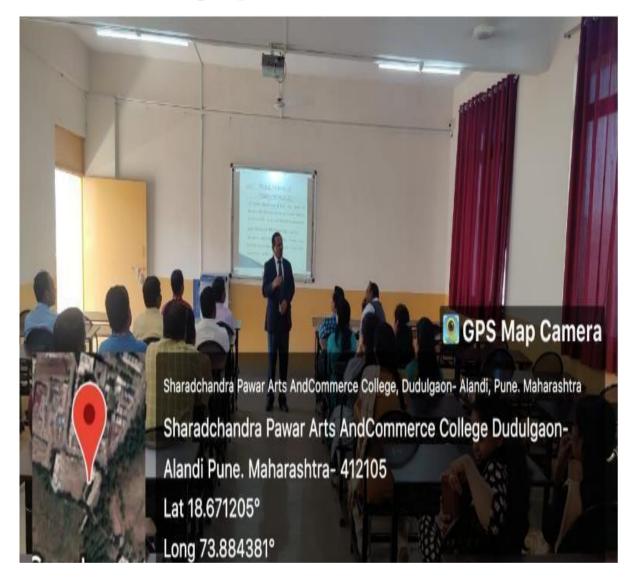

# **Photographs of PPT Presentation**

Photos of PPT presentation with students

Sharadchandra Pawar Arts and Commerce College Alandi Devachi (Dudulgaon), Tal-Khed, Dist-Pune-412105

# **Photographs of PPT Presentation**

Photos of PPT presentation with students