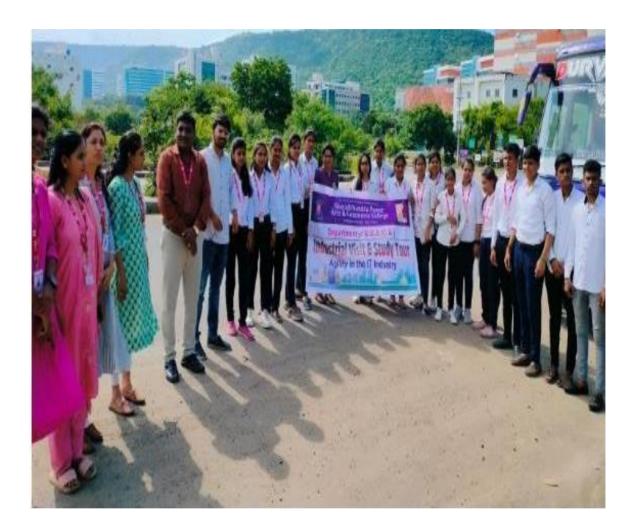

# Report of the Industry Visit to Agility in the IT Industry.

Date: 30/01/2024

There is industrial visit to Agility in the IT Industry, was organized by the BBA(CA) department of Sharadchadra Pawar Arts and Commerce College on 30<sup>th</sup> January 2024. Students enthusiastically participated in the visit and got to learn the processing and production process in the industry.

Mr.Sanjiv Kamble, Mr.Parmeshwer Bhatashe and Mr.Dilip Bari, Mr.Shahuraj Yevate guided the students and they were appreciated by the factory persons. Students got very productive information from factory persons.

# **Photographs of Industry visit**

Photographs of Industry visit with students

(Affiliated to Savitribai Phule Pune University, Recognised byGovt. of Maharashtra)

Photographs of Industry visit with students

(Affiliated to Savitribai Phule Pune University, Recognised byGovt. of Maharashtra)

Photographs of Industry visit and study tour

PRINCIPAL PRINCIPAL Problembra Farest Arts & Connerce College Dudolgeon (Aland), Pana