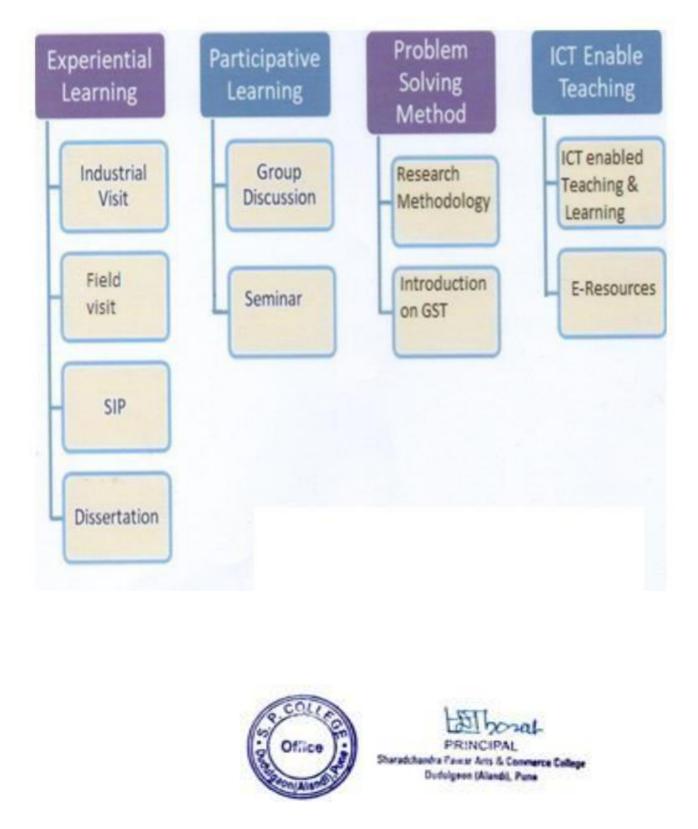

#### 2.3 Teaching Learning Process

2.3.1 - Student centric methods, such as experiential learning, participative learning and problem-solving methodologies are used for enhancing learning experiences.

| Sr. No. | Particulars          | Page No.  |
|---------|----------------------|-----------|
| 1       | Introduction         | 01 - 02   |
| 2       | Industrial Visit     | 03 - 36   |
| 3       | Field Visit          | 37 - 46   |
| 4       | SIP/Dissertation     | 47 - 99   |
| 5       | Group Discussion     | 100 - 106 |
| 6       | Seminar Presentation | 107-113   |
| 7       | Research Methodology | 114-123   |
| 8       | Introduction on GST  | 124-132   |