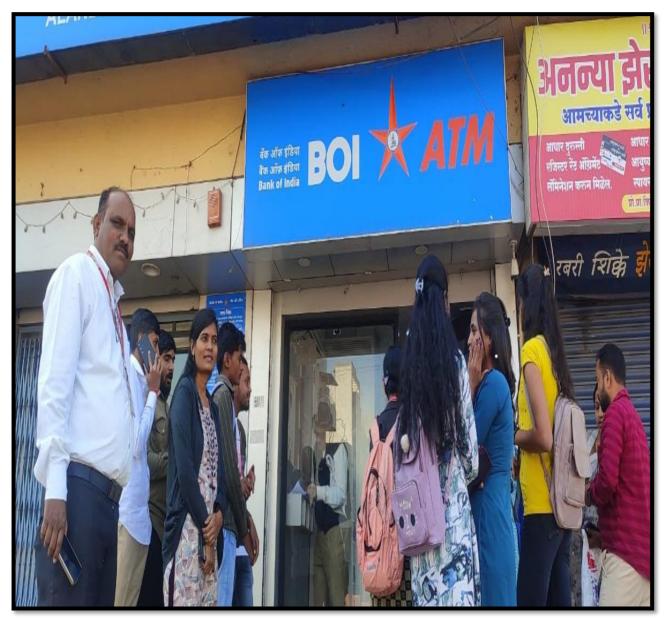

# Visit to Bank of India to know the functioning of Bank

There is industrial visit to the Bank of India, Alandi, was organized by the commerce department of the Sharadchadra Pawar Arts and Commerce College on 03 february 2024. Bank Manager, Bank of India, Alandi branch Mr. Sunil Yadav guided the students about banking process of account opening, online banking, use of debit card, credit card etc. He also explained different schemes runby the bank for girls, student

# **Photographs of Bank visit**

PRINCIPAL Sharadchandra Farese Arts & Connerse Catego Dudolgeon (Alandi, Pana

(Affiliated to Savitribai Phule Pune University, Recognised byGovt. of Maharashtra)

#### **Bank of India : Filed visit**

Bank of India : Filed visit Photographs

PRINCIPAL PRINCIPAL Durbigeon (Alandi), Pune

(Affiliated to Savitribai Phule Pune University, Recognised byGovt. of Maharashtra)

Photographs of Bank visit

PRINCIPAL PRINCIPAL baradchandra Tawar Arts & Connerce College Dudulgeon (Alandi, Pane

(Affiliated to Savitribai Phule Pune University, Recognised byGovt. of Maharashtra)

Photographs of Bank visit

(Affiliated to Savitribai Phule Pune University, Recognised byGovt. of Maharashtra)

Photograph (with Bank Manager)

PRINCIPAL PRINCIPAL Disrutchanha Fasar Arts & Connerce Callege Disfulgeen (Alandi), Pana