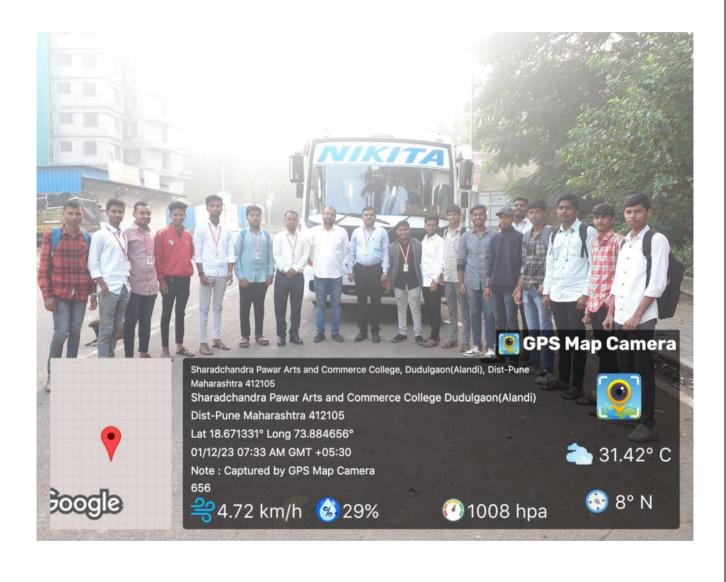

## Henkel Pvt.Ltd. Kurkumbh

Date 01/12/2023

There is industrial visit to Henke Pvt. Ltd. Kurkumbh, was organized by the Commerce department Sharadchadra Pawar Arts and Commerce College on 01<sup>th</sup> December 2023. Students enthusiastically participated in the visit and got to learn the processing and production process in the industryMr. Dilip Bari, Mr. Parmeshwer Bhatashe, Mr.Astarkar K.A. guided the students and they were appreciated by the factory persons. Students got very productive information from factory persons.