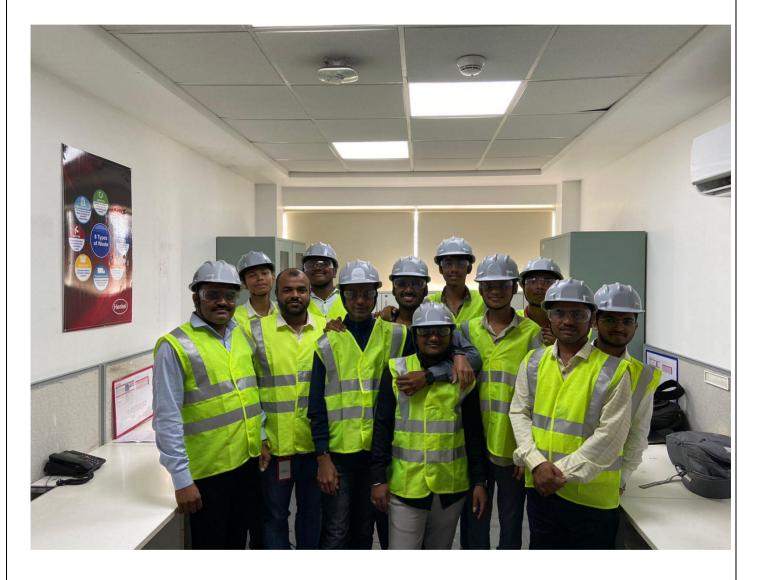

## Henkel Pvt.Ltd. Kurkumbh

Date 01/12/2023

There is industrial visit to Henke Pvt. Ltd. Kurkumbh, was organized by the Commerce department Sharadchadra Pawar Arts and Commerce College on 01<sup>th</sup> December 2023. Students enthusiastically participated in the visit and got to learn the processing and production process in the industryMr. Dilip Bari, Mr. Parmeshwer Bhatashe, Mr.Astarkar K.A. guided the students and they were appreciated by the factory persons. Students got very productive information from factory persons.

# Photographs of Industry visit

Henkel Pvt.Ltd. Kurkumbh, Industrial Visit Photographs

(Affiliated to Savitribai Phule Pune University, Recognised byGovt. of Maharashtra)