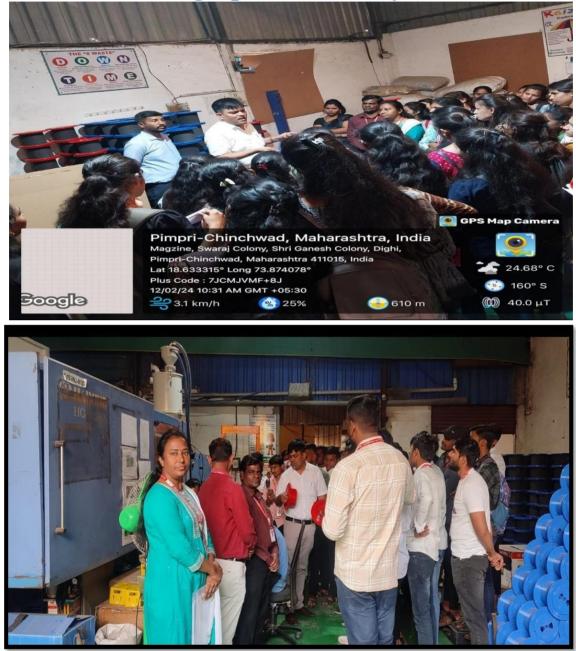

# S4S Pvt. Ltd. Dighi.

Date 13/01/2024

There is industrial visit to **S4S Pvt. Ltd. Dighi**, was organized by the Commerce department Sharadchadra Pawar Arts and Commerce College on **12<sup>th</sup> February 2024**. Students enthusiastically participated in the visit and got to learn the processing and production process in the industry Mr. Dilip Bari, Mrs. Savita Manke, Mrs.Dipali Tamhane, Mrs.Dipali Sonawane and Mr. Manik Kasab guided the students and they were appreciated by the factory persons. Students got very productive information from factory persons.

# Photographs of industry visit

S4S Pvt. Ltd. Dighi Industrial visit Photograph

201 PRINCIPAL Sharadchandra Fawar Arts & Commerce Cell Dudulgeon (Alandi), Pune

(Affiliated to Savitribai Phule Pune University, Recognised byGovt. of Maharashtra)