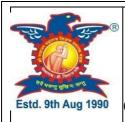

# Report of the Industry Visit to Agility in the IT Industry.

Date: 30/01/2024

There is industrial visit to Agility in the IT Industry, was organized by the BBA(CA) department of Sharadchadra Pawar Arts and Commerce College on 30<sup>th</sup> January 2024. Students enthusiastically participated in the visit and got to learn the processing and production process in the industry.

Mr.Sanjiv Kamble, Mr.Parmeshwer Bhatashe and Mr.Dilip Bari, Mr.Shahuraj Yevate guided the students and they were appreciated by the factory persons. Students got very productive information from factory persons.