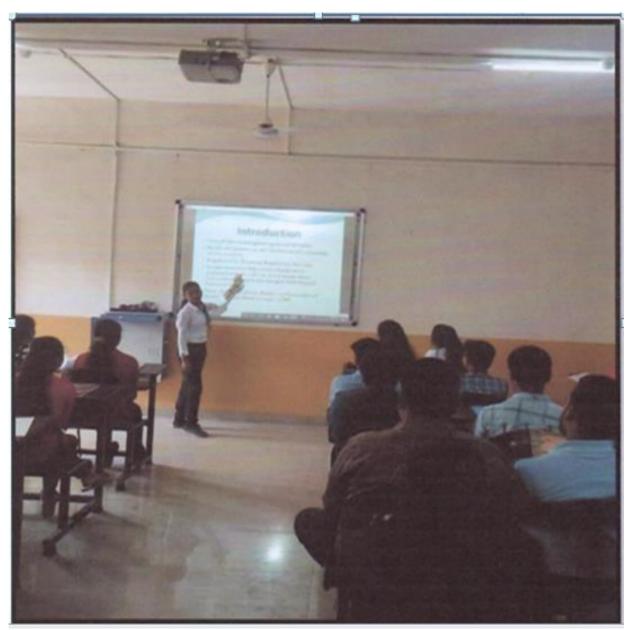

# Report of the Industry Visit to Agility in the IT Industry.

Date: 30/01/2024

There is industrial visit to Agility in the IT Industry, was organized by the BBA(CA) department of Sharadchadra Pawar Arts and Commerce College on 30<sup>th</sup> January 2024. Students enthusiastically participated in the visit and got to learn the processing and production process in the industry.

Mr.Sanjiv Kamble, Mr.Parmeshwer Bhatashe and Mr.Dilip Bari, Mr.Shahuraj Yevate guided the students and they were appreciated by the factory persons. Students got very productive information from factory persons.