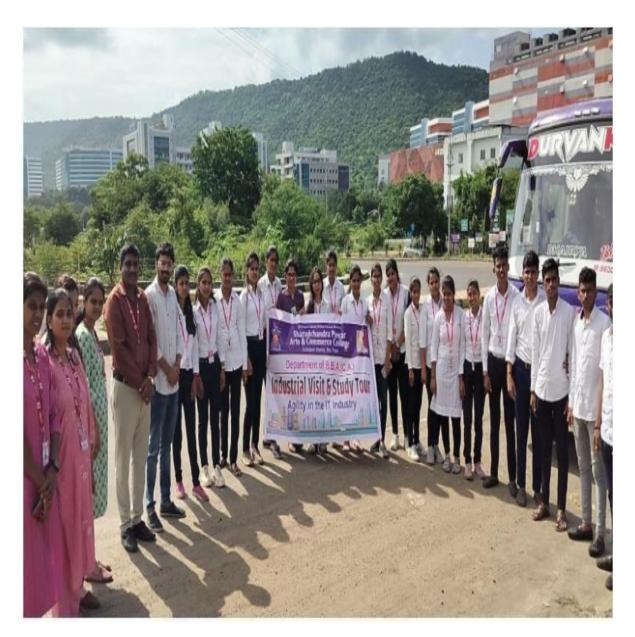

# Report of the Industry Visit to Agility in the IT Industry.

Date: 30/01/2024

There is industrial visit to Agility in the IT Industry, was organized by the BBA(CA) department of Sharadchadra Pawar Arts and Commerce College on 30<sup>th</sup> January 2024. Students enthusiastically participated in the visit and got to learn the processing and production process in the industry.

Mr.Sanjiv Kamble, Mr.Parmeshwer Bhatashe and Mr.Dilip Bari, Mr.Shahuraj Yevate guided the students and they were appreciated by the factory persons. Students got very productive information from factory persons.