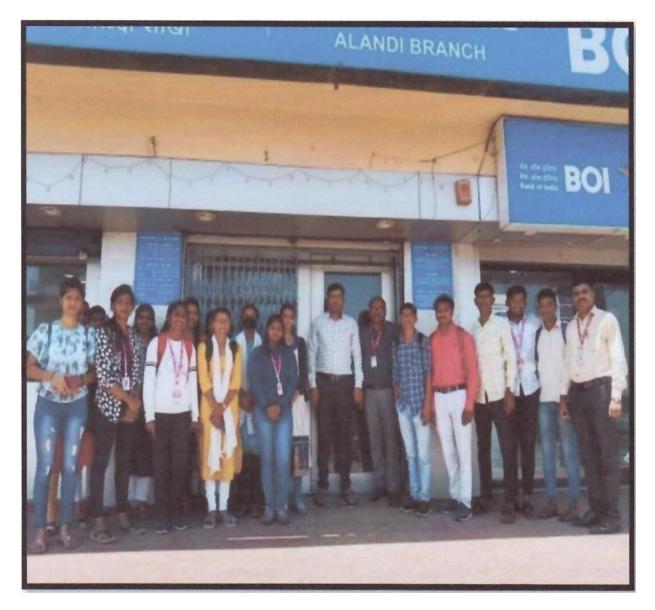

# Visit to Bank of India to know the functioning of Bank

There is industrial visit to the Bank of India, Alandi, was organized by the commerce department of the Sharadchadra Pawar Arts and Commerce College on 03 february 2024. Bank Manager, Bank of India, Alandi branch Mr. Sunil Yadav guided the students about banking process of account opening, online banking, use of debit card, credit card etc. He also explained different schemes runby the bank for girls, student

# **Photographs of Bank visit**

PRINCIPAL Sharadchandra Farese Arts & Connerse Catego Dudolgeon (Alandi, Pana

(Affiliated to Savitribai Phule Pune University, Recognised byGovt. of Maharashtra)

#### **Bank of India : Filed visit**

Bank of India : Filed visit Photographs

PRINCIPAL PRINCIPAL Durbigeon (Alandi), Pune

(Affiliated to Savitribai Phule Pune University, Recognised byGovt. of Maharashtra)

Photographs of Bank visit

PRINCIPAL PRINCIPAL baradchandra Tawar Arts & Connerce College Dudulgeon (Alandi, Pane

(Affiliated to Savitribai Phule Pune University, Recognised byGovt. of Maharashtra)

Photographs of Bank visit