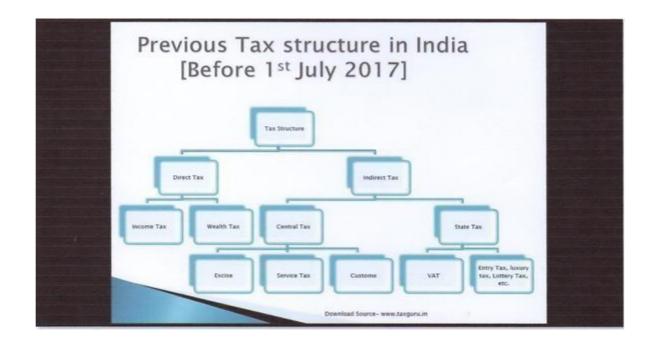

ञांपञ  $\mathbf{X}$ × 7 ſ × × )E. \* × . A A . \* Y  $\times$ 91

(Affiliated to Savitribai Phule Pune University, Recognised byGovt. of Maharashtra)

# **B.B.A.(C.A.) PROJECTS**

PRINCIPAL Sharadchandra Fascar Arts & Converse Callege Dudulgeen (Alandi), Pana

<del>92</del>

Shri Gajanan Maharaj ShikshanPrasarak Mandal's Sharadchandra Pawar Arts and Commerce College

Sharadchandra Pawar Arts and Commerce College Alandi Devachi,( Dudulgaon)Tal.Khed,Dist-Pune-412105

(Affiliated to Savitribai Phule Pune University, Recognised byGovt. of Maharashtra)

PRINCIPAL Staratchantra Facus Arts & Connerce Calle Durfulgens Miandi, Pana

(Affiliated to Savitribai Phule Pune University, Recognised byGovt. of Maharashtra)

PRINCIPAL PRINCIPAL Sharadchamba Pawar Arts & Converse Callege Dudulgree (Aland), Pane

Sharadchandra Pawar Arts and Commerce College Alandi Devachi,( Dudulgaon)Tal.Khed,Dist-Pune-412105

(Affiliated to Savitribai Phule Pune University, Recognised byGovt. of Maharashtra)

**Sharadchandra Pawar Arts and Commerce College** Alandi Devachi, (Dudulgaon)Tal.Khed,Dist-Pune-412105

(Affiliated to Savitribai Phule Pune University, Recognised byGovt. of Maharashtra)

#### ACKNOWELDGEMENT

The completion of any project brings with it a sense of satisfaction but it never complete without thanking those people who made it possible and whose constant support has crowned our efforts with success.

On this happy moments of completion of my project work as a part of T.Y.BBA (CA) with great pleasure presents the report of the project work was assigned to us by **Sharadchandra Pawar Arts and Commerce College**, Dudulgaon Alandi as per rules of Savitribai Phule Pune University. I would like to convey our sincere gratitude towards the people who have devoted their time and ideas in the making of the project. I would like to thank Head of department and our project guide Prof **Shahuraj D. Yevate**. For their co-operation and extra time and provided to us for doing this project.

I with great pleasure present the report of the report of the work assigned for "Student Management System", and take this opportunity to express my gratitude to all concern. I extend my gratitude towards professors who have been a constant source of motivation encouragement, interest and guidance that has gone a long way in helping the completion of work.

> Yours sincerely, Ms. Shradha Tajane Ms. Ankita Bavale

PRINCIPAL PRINCIPAL Staratchantra Famar Ans & Connerce Callege Dutrigner (Alandi, Pana

**Sharadchandra Pawar Arts and Commerce College** Alandi Devachi,( Dudulgaon)Tal.Khed,Dist-Pune-412105