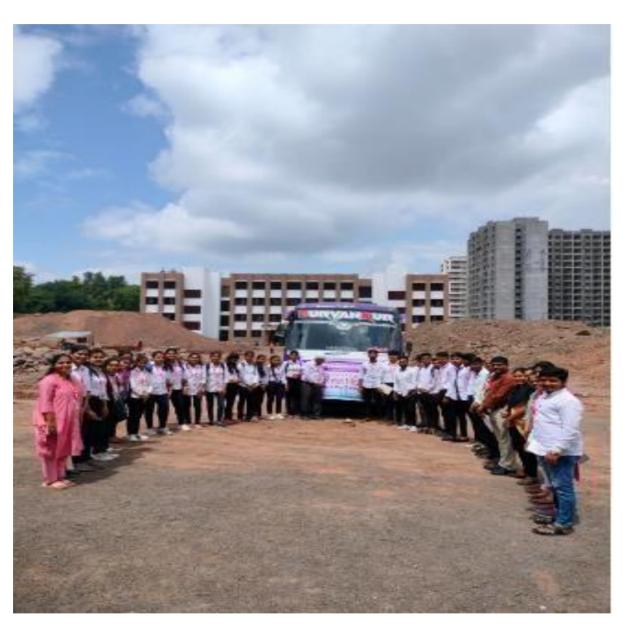

# Report of the Industry Visit to Agility in the IT Industry.

Date: 30/01/2024

There is industrial visit to Agility in the IT Industry, was organized by the BBA(CA) department of Sharadchadra Pawar Arts and Commerce College on 30<sup>th</sup> January 2024. Students enthusiastically participated in the visit and got to learn the processing and production process in the industry.

Mr.Sanjiv Kamble, Mr.Parmeshwer Bhatashe and Mr.Dilip Bari, Mr.Shahuraj Yevate guided the students and they were appreciated by the factory persons. Students got very productive information from factory persons.