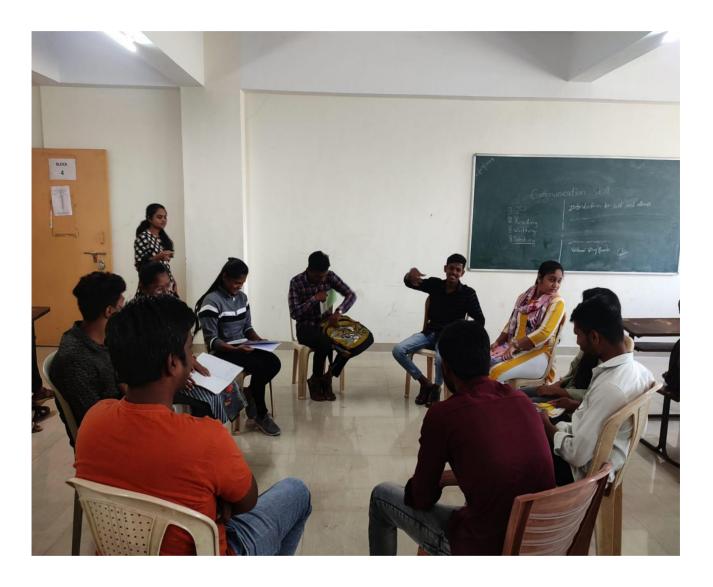

#### 2.3 Teaching Learning Process

2.3.1 - Student centric methods, such as experiential learning, participative learning and problem-solving methodologies are used for enhancing learning experiences.

| Sr. No. | Particulars          | Page No.  |
|---------|----------------------|-----------|
| 1       | Introduction         | 01 - 02   |
| 2       | Industrial Visit     | 03 - 36   |
| 3       | Field Visit          | 37 - 46   |
| 4       | SIP/Dissertation     | 47 - 99   |
| 5       | Group Discussion     | 100 - 106 |
| 6       | Seminar Presentation | 107-113   |
| 7       | Research Methodology | 114-123   |
| 8       | Introduction on GST  | 124-132   |