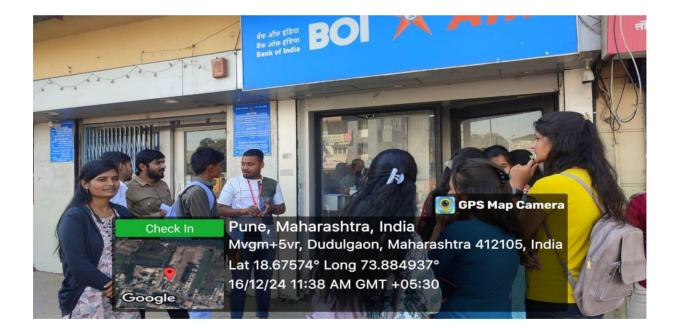

# Visit to Bank of India to know the functioning of Bank

There is industrial visit to the Bank of India, Alandi, was organized by the commerce department of the Sharadchadra Pawar Arts and Commerce College on 03 february 2024. Bank Manager, Bank of India, Alandi branch Mr. Sunil Yadav guided the students about banking process of account opening, online banking, use of debit card, credit card etc. He also explained different schemes runby the bank for girls, student