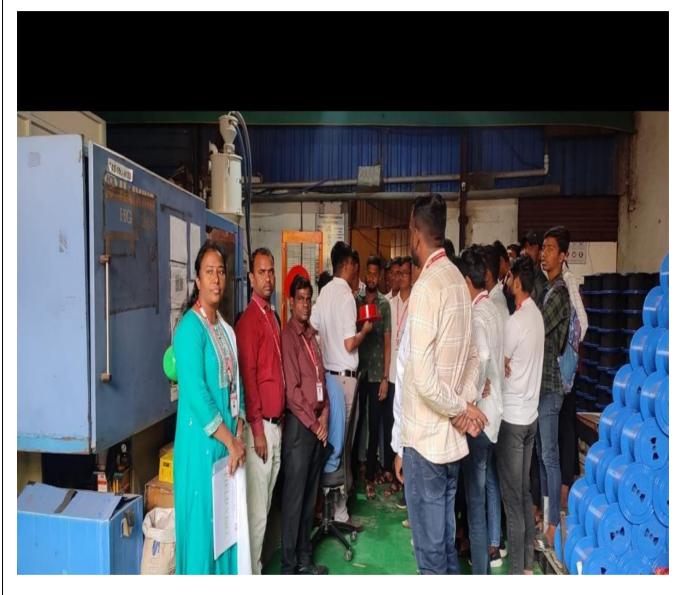

# S4S Pvt. Ltd. Dighi.

Date 13/01/2024

There is industrial visit to **S4S Pvt. Ltd. Dighi**, was organized by the Commerce department Sharadchadra Pawar Arts and Commerce College on **12<sup>th</sup> February 2024**. Students enthusiastically participated in the visit and got to learn the processing and production process in the industry Mr. Dilip Bari, Mrs. Savita Manke, Mrs.Dipali Tamhane, Mrs.Dipali Sonawane and Mr. Manik Kasab guided the students and they were appreciated by the factory persons. Students got very productive information from factory persons.

## **Photographs of Industry visit**

S4S Pvt. Ltd. Dighi Industrial visit Photograph

PRINCIPAL aratchanha Fanca Arts & Connerce College Dufuigees (Alandi, Pane

(Affiliated to Savitribai Phule Pune University, Recognised byGovt. of Maharashtra)