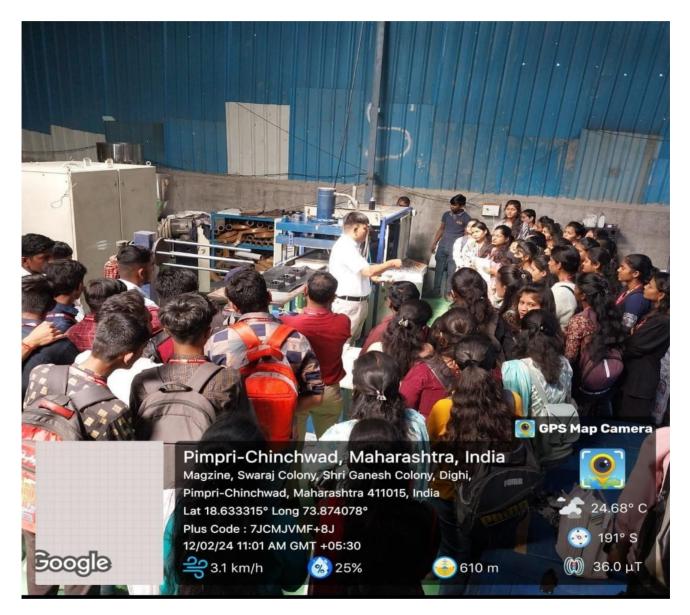

# S4S Pvt. Ltd. Dighi.

Date 13/01/2024

There is industrial visit to **S4S Pvt. Ltd. Dighi**, was organized by the Commerce department Sharadchadra Pawar Arts and Commerce College on **12<sup>th</sup> February 2024**. Students enthusiastically participated in the visit and got to learn the processing and production process in the industry Mr. Dilip Bari, Mrs. Savita Manke, Mrs.Dipali Tamhane, Mrs.Dipali Sonawane and Mr. Manik Kasab guided the students and they were appreciated by the factory persons. Students got very productive information from factory persons.

#### **Photographs of Industry visit**

S4S Pvt. Ltd. Dighi Industrial visit Photograph

7

(Affiliated to Savitribai Phule Pune University, Recognised byGovt. of Maharashtra)