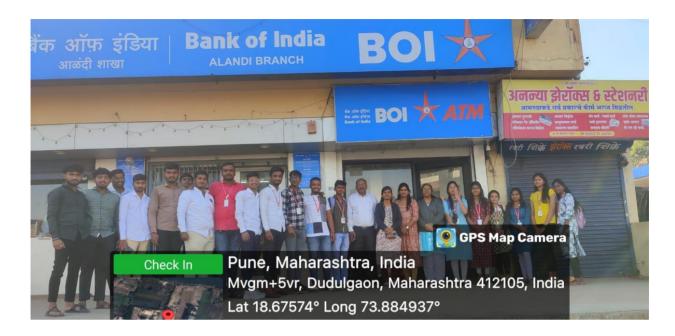

# Visit to Bank of India to know the functioning of Bank

There is industrial visit to the Bank of India, Alandi, was organized by the commerce department of the Sharadchadra Pawar Arts and Commerce College on 03 february 2024. Bank Manager, Bank of India, Alandi branch Mr. Sunil Yadav guided the students about banking process of account opening, online banking, use of debit card, credit card etc. He also explained different schemes runby the bank for girls, student