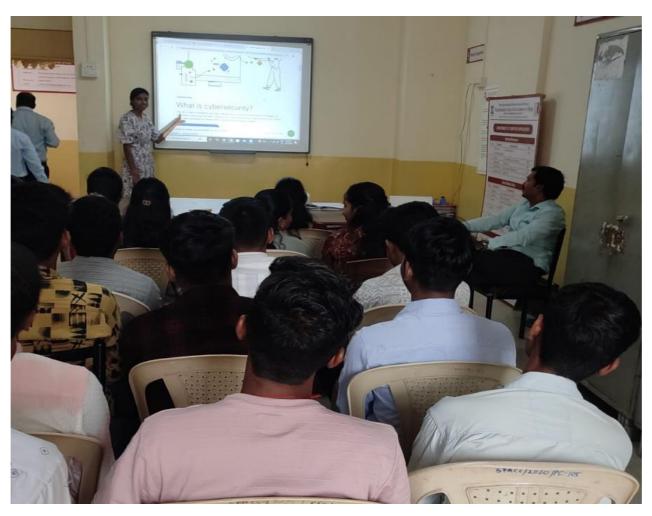

# Report of the Industry Visit to Agility in the IT Industry.

Date: 30/01/2024

There is industrial visit to Agility in the IT Industry, was organized by the BBA(CA) department of Sharadchadra Pawar Arts and Commerce College on 30<sup>th</sup> January 2024. Students enthusiastically participated in the visit and got to learn the processing and production process in the industry.

Mr.Sanjiv Kamble, Mr.Parmeshwer Bhatashe and Mr.Dilip Bari, Mr.Shahuraj Yevate guided the students and they were appreciated by the factory persons. Students got very productive information from factory persons.