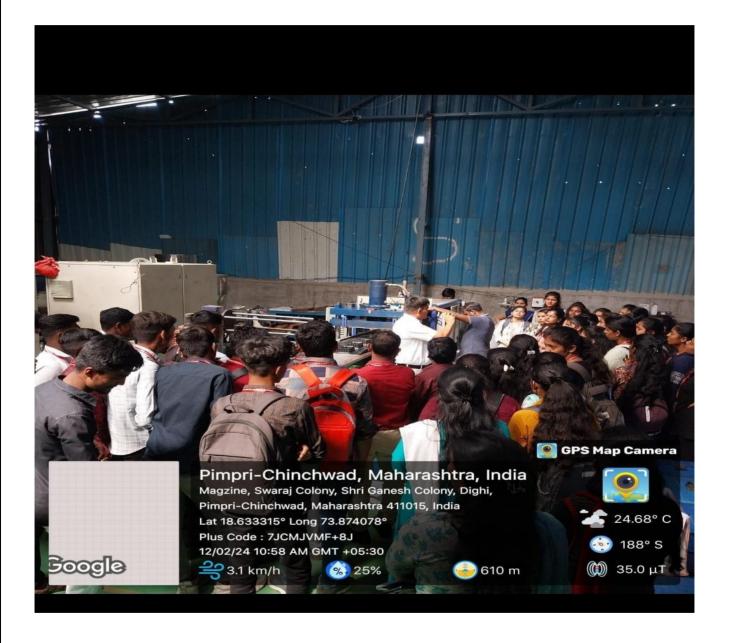

# S4S Pvt. Ltd. Dighi.

Date 13/01/2024

There is industrial visit to **S4S Pvt. Ltd. Dighi**, was organized by the Commerce department Sharadchadra Pawar Arts and Commerce College on **12<sup>th</sup> February 2024**. Students enthusiastically participated in the visit and got to learn the processing and production process in the industry Mr. Dilip Bari, Mrs. Savita Manke, Mrs.Dipali Tamhane, Mrs.Dipali Sonawane and Mr. Manik Kasab guided the students and they were appreciated by the factory persons. Students got very productive information from factory persons.

## **Photographs of Industry visit**

S4S Pvt. Ltd. Dighi Industrial visit Photograph

PRINCIPAL aratchanha Fanca Arts & Connerce College Dufuigees (Alandi, Pane

(Affiliated to Savitribai Phule Pune University, Recognised byGovt. of Maharashtra)

# Photographs of industry visit

S4S Pvt. Ltd. Dighi Industrial visit Photograph

201 PRINCIPAL Sharadchandra Fawar Arts & Commerce Cell Dudulgeon (Alandi), Pune

(Affiliated to Savitribai Phule Pune University, Recognised byGovt. of Maharashtra)

#### **Photographs of Industry visit**

S4S Pvt. Ltd. Dighi Industrial visit Photograph

7

(Affiliated to Savitribai Phule Pune University, Recognised byGovt. of Maharashtra)

### **Photographs of Industry visit**

S4S Pvt. Ltd. Dighi Industrial visit Photograph

PRINCIPAL

Sharadchandra Parist Arts & Connerce Callege Dudulgeon (Alandi), Pune

**Sharadchandra Pawar Arts and Commerce College** Alandi Devachi,( Dudulgaon)Tal.Khed,Dist-Pune-412105