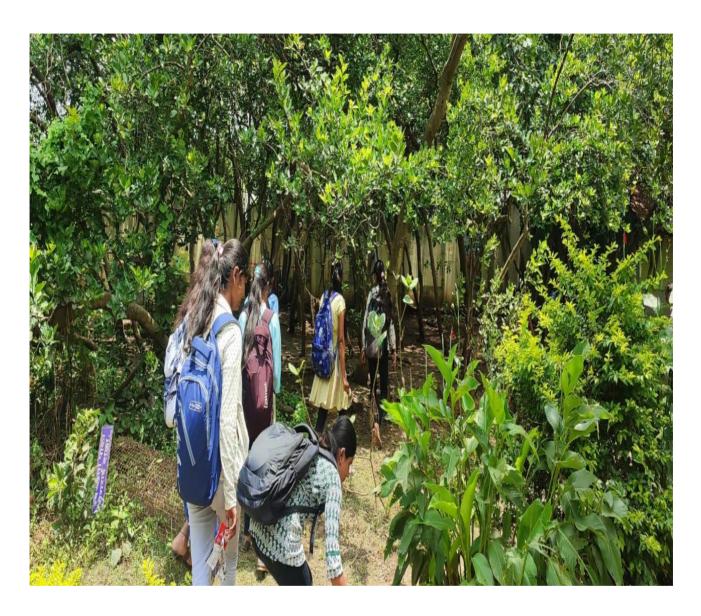

# Report of the Industry Visit to Agility in the IT Industry.

Date: 30/01/2024

There is industrial visit to Agility in the IT Industry, was organized by the BBA(CA) department of Sharadchadra Pawar Arts and Commerce College on 30<sup>th</sup> January 2024. Students enthusiastically participated in the visit and got to learn the processing and production process in the industry.

Mr.Sanjiv Kamble, Mr.Parmeshwer Bhatashe and Mr.Dilip Bari, Mr.Shahuraj Yevate guided the students and they were appreciated by the factory persons. Students got very productive information from factory persons.