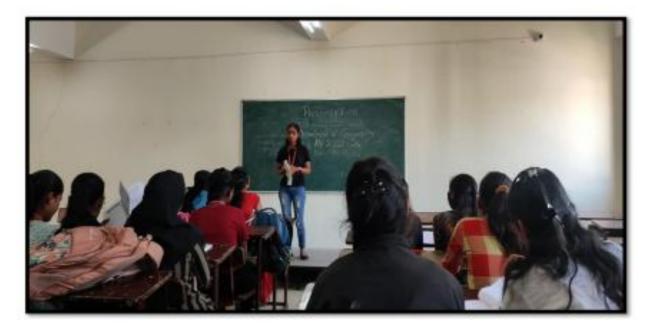

# Activity for Advanced Learners Presentation

(Affiliated to Savitribai Phule Pune University, Recognised by Govt.of Maharashtra)

# Photographs of Presentation

Presentation of Department of B.B.A.(CA)

(Affiliated to Savitribai Phule Pune University, Recognised by Govt.of Maharashtra)

Date :-29-01-2024