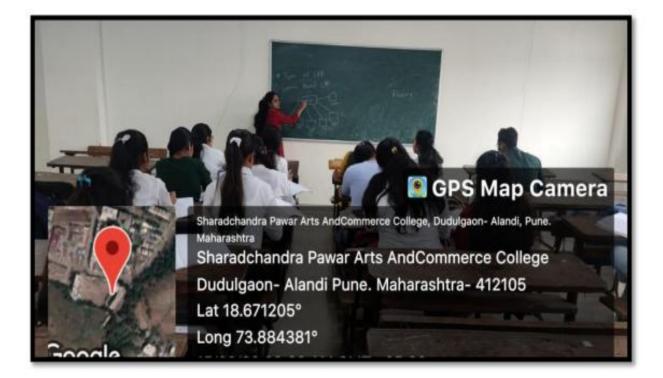

### **Remedial Lecture: TYBA Com. English: Department of B.A.**

**Photographs of Remedial Classes** 

(Affiliated to Savitribai Phule Pune University, Recognised by Govt.of Maharashtra)

Date:28-08-2023