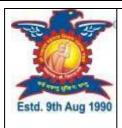

### Photographs of Group Discussion

Department of B.A.

Photographs of Group Discussion

(Affiliated to Savitribai Phule Pune University, Recognised by Govt.of Maharashtra)