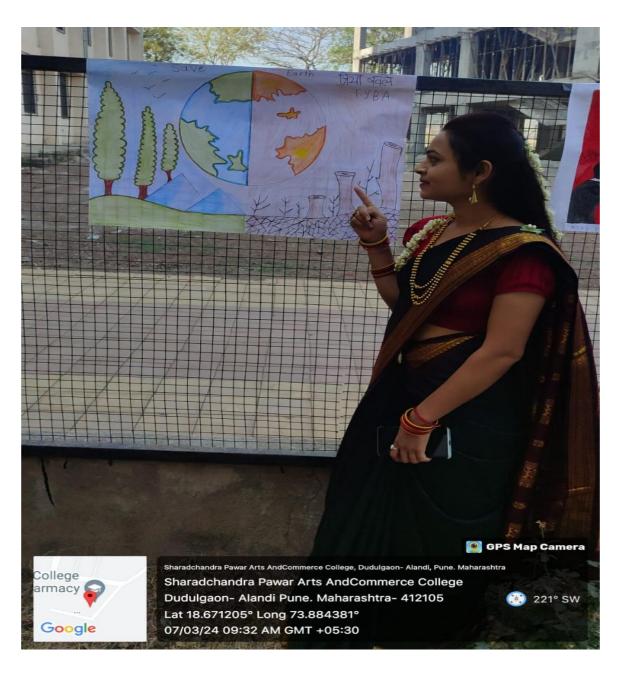

# Photographs of Presentation

Presentation of Department of B.B.A.(CA)

(Affiliated to Savitribai Phule Pune University, Recognised by Govt.of Maharashtra)

Date :-29-01-2024

# NOTICE

All students of B.A. are hereby informed that, the B.A. Department is organizing a Presentation Competition on 06 February, 2024. Interested students can give their names to event coordinator. Choose any Topic Include in Syllabus.