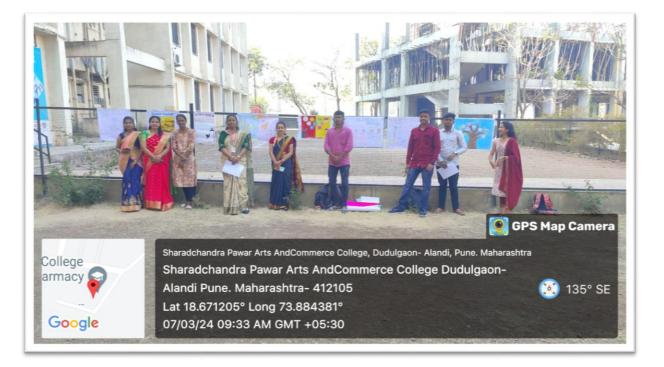

### Photographs of Group Discussion

Department of B.A.

Photographs of Group Discussion

(Affiliated to Savitribai Phule Pune University, Recognised by Govt.of Maharashtra)

### Date:-28-09-2023

# NOTICE

All students of B.com are hereby informed that, the B.Com Department is organizing a Group Discussion Competition on 05 October, 2023. Interested students can give their names to event coordinator Prof. Dilip Bari.