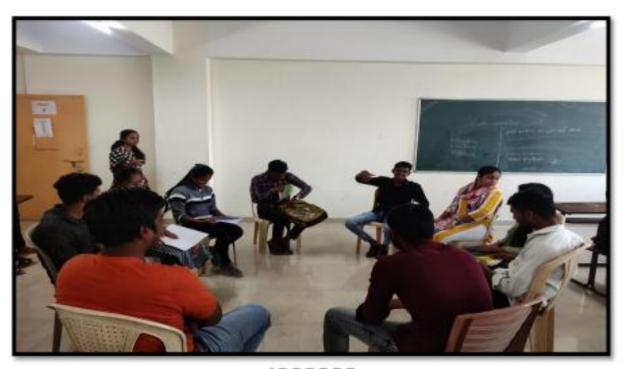

PRINCIPAN

(Affiliated to Savitribai Phule Pune University, Recognised by Govt.of Maharashtra)

**Group Discussion** 

# NOTICE

All students of BBA. (CA) are hereby informed that, the B.B.A.(CA) Department is organizing a Group Discussion Competition on 28 September, 2023. Interested students can give their names to event coordinator.

Event coordinator: Prof. Abhang Sonli Date: 28 September, 2023 Venue: Class Room Time: 10 am to 1:00 pm

#### **Group Discussion Topics:**

- 1. Artificial Intelligence
- 2. Robotics
- 3. Cloud Computing
- 4. Data Science
- 5. Software development
- 6. Web Designing

Yevate S.D. Prof.

(Affiliated to Savitribai Phule Pune University, Recognised by Govt.of Maharashtra)