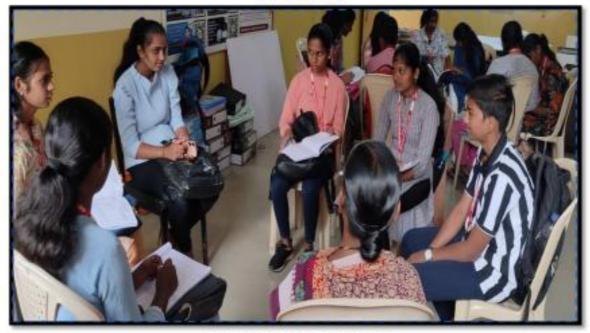

#### Group Discussion Attendance Class: B.A - SY/TY/FY Name Of Co-Ordinator: Prof. Manke S.D. Date: 27 09 2023 Sr. Students Name Group Discussion Topic Sign. No. 1 Group OI: Arati Dipak Badgyar Areck 2 Difference between wini Vishal kurud otshvini 3 ushnavi Babu Eppor Geppa Verbal & Non .-4 Surai Satist Varbal 5 Shinker C mala Communication 6 shravani pigambai kurbad 1 Pooja Manik Mon Group 02: Emore 2 Importance S.S.Le. Sansktuti suni) kokde 3 Sladhi Nitin Kurhade Addbi of Article 4 MAL AShok Bankar. Mitali 5 Alphas 6 P AKSHDA Santosh Boxan Group 03: 1 Bragyashzi Minanath Bosate Bhagyashzi 2 Chule Pornima Santash P.S. Chule Types of 3 Rubermike Kunal Hinamire Sentences and 4 snubran Jadav 5 Functions Sayish Dattatzy Kule Priva Sadanand Bavale. 6 Bavale

### Photographs of Group Discussion

Department of B.A.

Photographs of Group Discussion

(Affiliated to Savitribai Phule Pune University, Recognised by Govt.of Maharashtra)