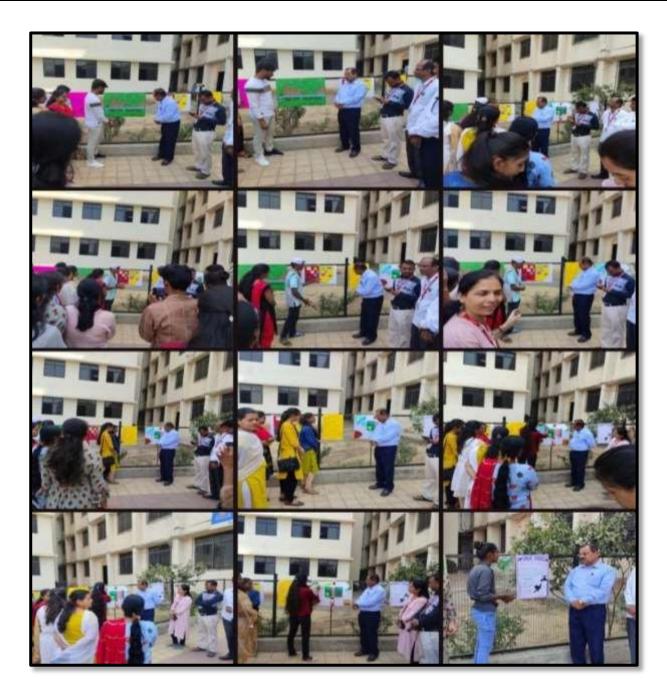

### Photographs of Group Discussion

Department of B.A.

Photographs of Group Discussion

(Affiliated to Savitribai Phule Pune University, Recognised by Govt.of Maharashtra)

### Date:-28-09-2023

# NOTICE

All students of B.com are hereby informed that, the B.Com Department is organizing a Group Discussion Competition on 05 October, 2023. Interested students can give their names to event coordinator Prof. Dilip Bari.