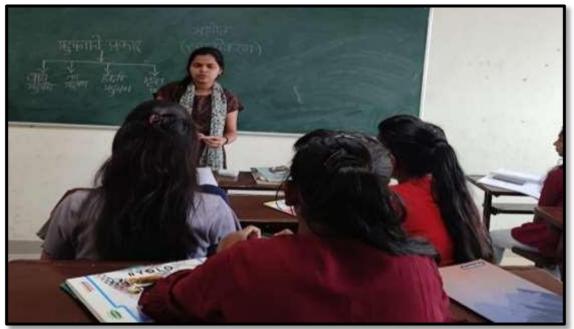

# Activity for Slow Learner Remedial/ Extra lectures

PRINCIPAN

(Affiliated to Savitribai Phule Pune University, Recognised by Govt.of Maharashtra)

### Date:26-08-2023

# NOTICE

Following students of <u>Department of B.A</u> are hereby informed that Arts Department has arranged an extra/remedial lectures on Saturday 09-09-2023 from 12:30am to 01:30pm. For English. The students who are facing difficulty in the English subject should attend the lecture compulsory.

Subject::- Compulsory English

Teacher:- Prof. Chhaya Joshi

Date:- 09-09-2023

Day :- Saturday

Time: 12:30am to 01:30pm

### **Remedial Lecture: TYBA Com. English: Department of B.A.**

**Photographs of Remedial Classes** 

(Affiliated to Savitribai Phule Pune University, Recognised by Govt.of Maharashtra)

Date:28-08-2023