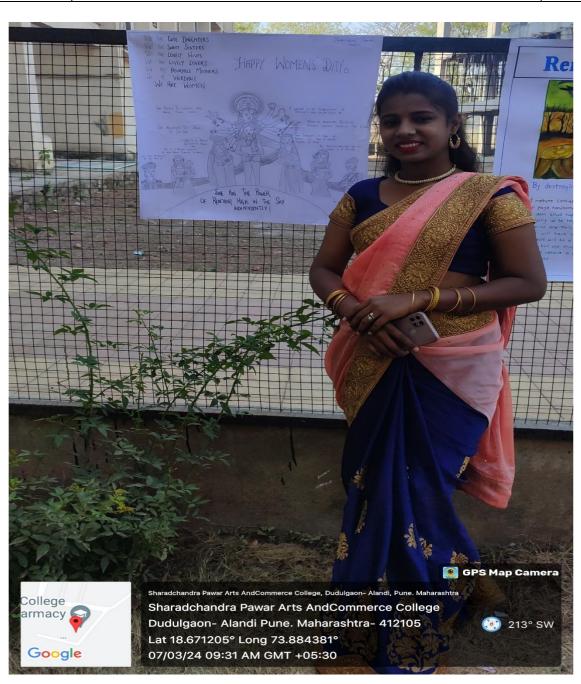

### Photographs of Group Discussion

Department of B.A.

Photographs of Group Discussion

(Affiliated to Savitribai Phule Pune University, Recognised by Govt.of Maharashtra)