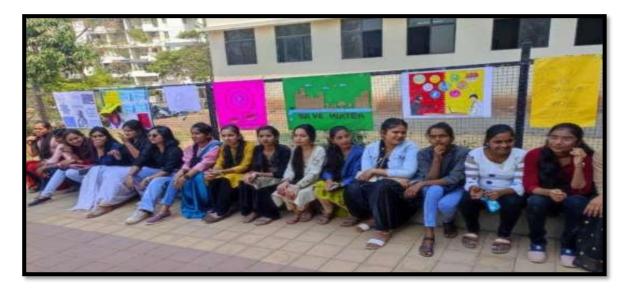

### Photographs of Group Discussion

Department of B.A.

Photographs of Group Discussion

(Affiliated to Savitribai Phule Pune University, Recognised by Govt.of Maharashtra)

### Date:-28-09-2023

# NOTICE

All students of B.com are hereby informed that, the B.Com Department is organizing a Group Discussion Competition on 05 October, 2023. Interested students can give their names to event coordinator Prof. Dilip Bari.