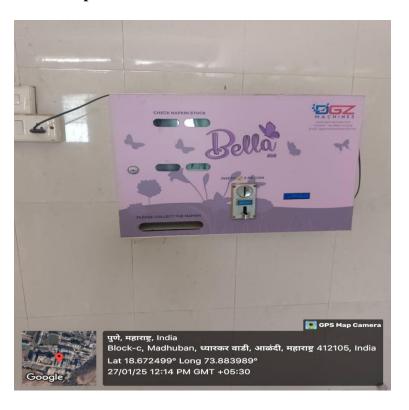

## **CERTIFICATE**

Sharadchandra Pawar Arts & Commerce College, Dudulgaon (Alandi), Pune (PID No: 1-43694845583) is provided with Quality Sanitary Napkins through Sanitary Napkin Vending Machines and ensures Safe and Environment friendly disposal of used Sanitary Napkin in the campus.