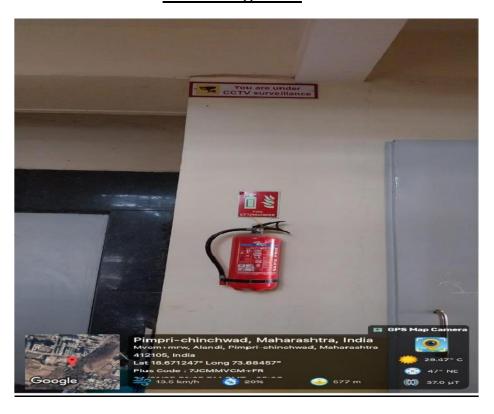

### Shri Gajanan Maharaj Shikshan Prasarak Mandal's

# **Sharadchandra Pawar Arts and Commerce College,**

### **NAAC** Accredited

Gat No.76, Dudulgaon, (Alandi), Pune, 412105

(Recognized by AICTE, Govt. of Maharashtra & Affiliated to Savitribai Phule Pune University)



Outward No.: SPACC/AICTE/ACAD/ESSENTIALS/12/2024-25 Date: 27.01.2025

### **Safety & Security Measures**

## **CCTV Camera**



## Fire Extinguisher



### Shri Gajanan Maharaj Shikshan Prasarak Mandal's

### Sharadchandra Pawar Arts and Commerce College, NAAC Accredited

Gat No.76, Dudulgaon, (Alandi), Pune, 412105

(Recognized by AICTE, Govt. of Maharashtra & Affiliated to Savitribai Phule Pune University)

## **Safety & Security Measures**

## **Security Cabin**