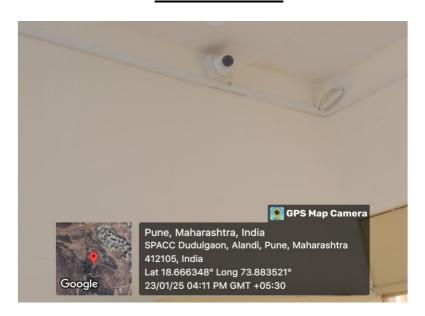

### Shri Gajanan Maharaj Shikshan Prasarak Mandal's

# **Sharadchandra Pawar Arts and Commerce College,**

### **NAAC** Accredited

Gat No.76, Dudulgaon, (Alandi), Pune, 412105

(Recognized by AICTE, Govt. of Maharashtra & Affiliated to Savitribai Phule Pune University)



Outward No.: SPACC/AICTE/ACAD/ESSENTIALS/12/2024-25 Date: 27.01.2025

### **Safety & Security Measures**

## **CCTV Camera**



## Fire Extinguisher



### Shri Gajanan Maharaj Shikshan Prasarak Mandal's

### Sharadchandra Pawar Arts and Commerce College, NAAC Accredited

Gat No.76, Dudulgaon, (Alandi), Pune, 412105

(Recognized by AICTE, Govt. of Maharashtra & Affiliated to Savitribai Phule Pune University)

## **Safety & Security Measures**

## **Security Cabin**