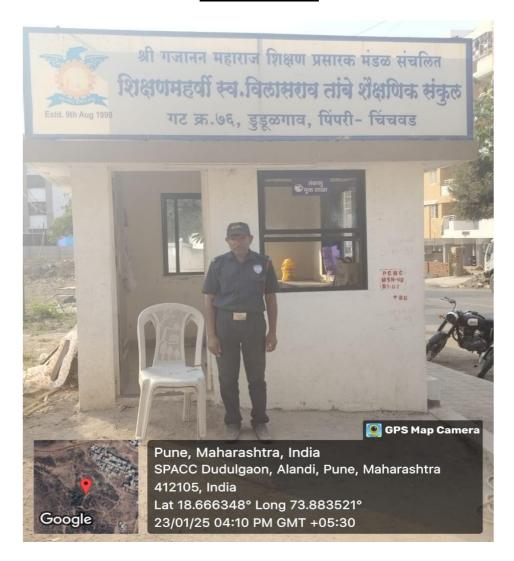

### Shri Gajanan Maharaj Shikshan Prasarak Mandal's

# **Sharadchandra Pawar Arts and Commerce College,**

### **NAAC** Accredited

Gat No.76, Dudulgaon, (Alandi), Pune, 412105

(Recognized by AICTE, Govt. of Maharashtra & Affiliated to Savitribai Phule Pune University)



Outward No.: SPACC/AICTE/ACAD/ESSENTIALS/12/2024-25 Date: 27.01.2025

### **Safety & Security Measures**

## **CCTV Camera**



## Fire Extinguisher



### Shri Gajanan Maharaj Shikshan Prasarak Mandal's

### Sharadchandra Pawar Arts and Commerce College, NAAC Accredited

Gat No.76, Dudulgaon, (Alandi), Pune, 412105

(Recognized by AICTE, Govt. of Maharashtra & Affiliated to Savitribai Phule Pune University)

## **Safety & Security Measures**

## **Security Cabin**