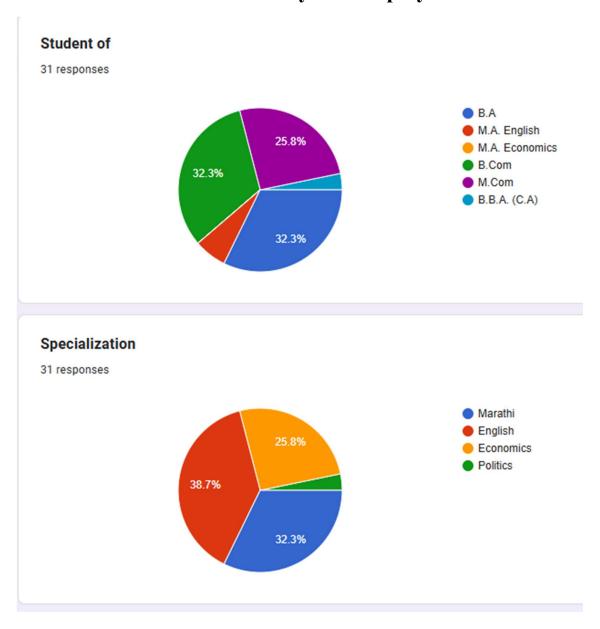

aught in class.

146 responses



### Overall Academic performance of the college.









### Sharadchandra Pawar Arts and Commerce College,

Alandi Devachi, (Dudulgaon), Tal - Khed, Dist - Pune, 412105





### Feedback Analysis - Teachers

Academic Programme enhances Knowledge, Skills, Attitude etc.

80 responses



#### Overall Academic performance.









### Sharadchandra Pawar Arts and Commerce College,

Alandi Devachi, (Dudulgaon), Tal - Khed, Dist - Pune, 412105





# Feedback Analysis - Alumni

3 The curriculum well balances theory and practical

#### 31 responses



10 Overall Infrastructural facilities of the college









### Sharadchandra Pawar Arts and Commerce College,

Alandi Devachi, (Dudulgaon), Tal - Khed, Dist - Pune, 412105





# Feedback Analysis - Employer









### Sharadchandra Pawar Arts and Commerce College,

Alandi Devachi, (Dudulgaon), Tal - Khed, Dist - Pune, 412105





# **Feedback Analysis - Parents**

### 1. The Syllabus was?

46 responses



#### 2.Dept. of course content.











Alandi Devachi, (Dudulgaon), Tal - Khed, Dist - Pune, 412105





#### AY 2023-24

#### Feedback Analysis Report

The feedback for the A.Y 2023-24 from various stake holders is as follows:

- The feedback for the A.Y 2023-24 from various stake holders is as follows: When feedback was taken from college students regarding their understanding of teachers' teaching, maximum students' feedback was that they understood the course clearly.
- More than 60 present of the students demanded that competitive exam books be made available. Also, more than 60 st