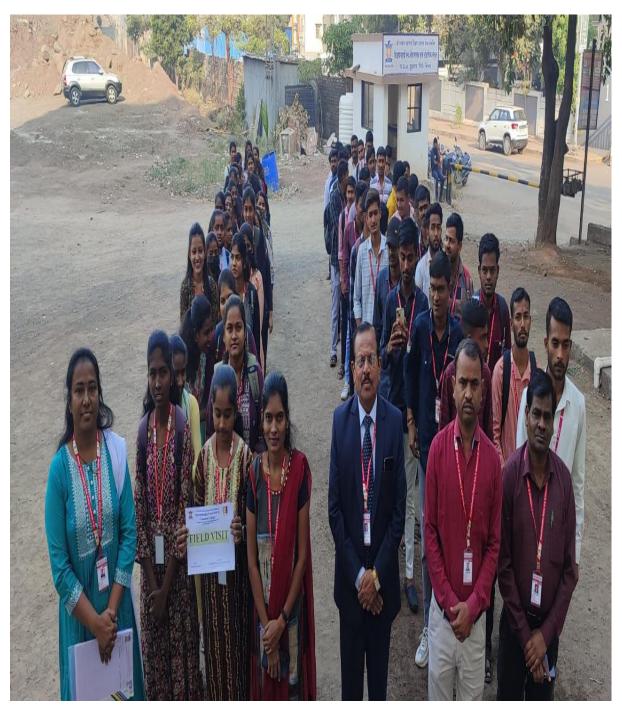

| 16       |
| 5               | Data Analysis and Interpretation Observations                                                     | 19       |
| 6               | Findings, conclusions & suggestions                                                               | 43       |
| 7               | Biblography                                                                                       | 45       |

COLLEGE & OFFICE & OF





## Shri Gajanan Maharaj Shikshan Prasarak Mandal's Sharadchandra Pawar Arts and Commerce College Alandi Devachi, (Dudulgaon) Tal. Khed, Pune-412105 (Affiliated to Savitribai Phule Pune University, Recognised by Govt. of Maharashtra)





Academic Year 2023-24

Field Work Photos & Student Sign List















































#### Shri Gajanan Maharaj Shikshan Prasarak Mandal's **Sharadchandra Pawar Arts and Commerce College**



(Affiliated to Savitribai Phule Pune University, Recognised by Govt. of Maharashtra)





Shri Gajanan Maharaj ShikshanPrasarak Mandal's Sharadchandra Pawar Arts and Commerce College Alandi Devachi, (Dudulgaon), Tal.-Khed, Dist.- Pune-412105 (Affiliated to Savitribai Phule Pune University, Recognised by Govt. of Maharashtra) ACCREDITED BY NAAC WITH "B" GRADE

> A.Y.: 2023-24 Internal Project Record (Regular)

Class: S.Y.B.Com. Subject: Field Visit (Industrial Visit)
Name Of the Teacher: Prof. Manke S.D. Semester: IV

Subject Code: GR8-C

| Sr.<br>No. | Roll<br>No. | Name of the Students          | <del>Panjac</del> t Topic | Date of<br>Submiss<br>ion | Signa