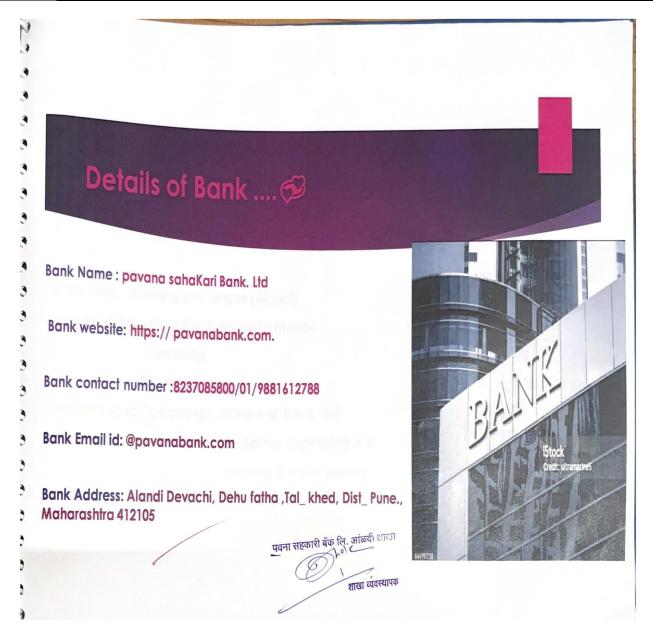

ger)        | (Name & Signature  |              |           |
| (Name & sign  |                                 | ger)        | (Name & Signature  |              |           |









(Affiliated to Savitribai Phule Pune University, Recognised by Govt. of Maharashtra)

### T.Y.B.COM SEM - V

### **Business Administration -II & III**











(Affiliated to Savitribai Phule Pune University, Recognised by Govt. of Maharashtra)



Address: Dudhugaon(Alandi – Devachi)'Dist.pune Mharashtra 412105

Representative Name: Dr Hansraj Deoram Thorat sir.

E-mail I'd: Spacc.dudhulgaon .gmail.com

website : WWW.Spacollagealandi.com

TYB.Com 2019 PATTERN SEM - V

Name-. Varsha Sandeep Tajane

Roll No: 60

subject:. Banking and finane

subject Teacher: Dr. Momin madam/ prof. Mitakare Madam





























































(Affiliated to Savitribai Phule Pune University, Recognised by Govt. of Maharashtra)

### T.Y.B.COM SEM - V

**Cost & Work Accounting** 











(Affiliated to Savitribai Phule Pune University, Recognised by Govt. of Maharashtra)



### SHRI GAJANAN MAHARAJ SHIKSHAN PRASARAK MANDAL'S



### SHARADCHANDRA PAWAR ARTS AND COMMERCE COLLEGE

- \* Address :- Alandi Devachi (Dudulgaon) Tal- Khed, Dist. Pune 41215
- \* Representative Name :- (Principle)Dr. Hansraj Thorat Sir
- \* Email id :- spacc.dudulgaon@gmail.com
- \* Website :- www.spcalandi.com

Internal Exampres

(Fxtend Examine)









(Affiliated to Savitribai Phule Pune University, Recognised by Govt. of Maharashtra)



## DEPARTMENT OF COMMERCE

## !! TY B COM 19 CREDIT PATTERN SEM