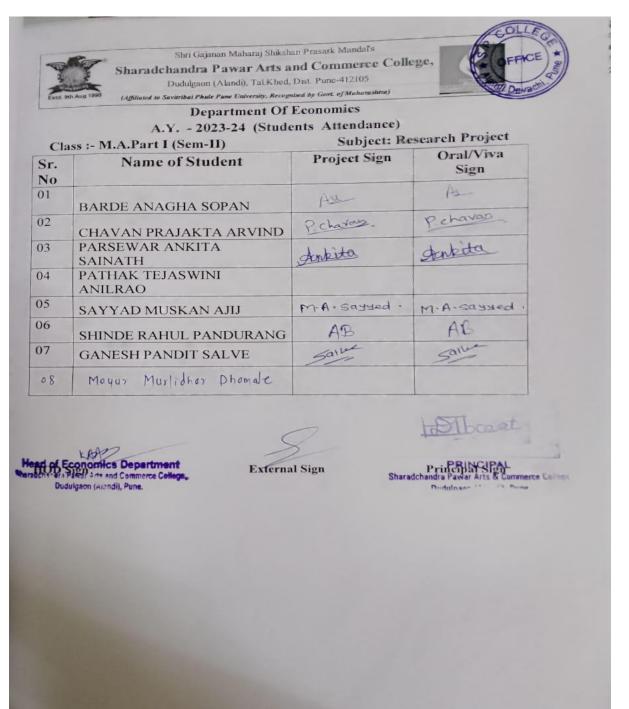

(Affiliated to Savitribai Phule Pune University, Recognised by Govt. of Maharashtra)

M.A-I (Sem-II)

A.Y 2023-24

#### **ECONOMICS**

| Sr.NO. | Student Name            | Project Name                                 | Duration | Place of Work |
|--------|-------------------------|----------------------------------------------|----------|---------------|
| 1      | Anagha Sopan Barde      | Indian Economy And Agriculture               | 60 Hours | Pune Alandi   |
|        | Ganesh Pandit Salve     | मोशी परिसरातील कुटुंबाचे मासिक उत्पन्न       | 60 Hours | Pune Alandi   |
| 2      |                         |                                              |          |               |
|        | Ankita Sainath Parsekar | शेतमाल विक्री व्यवस्थापनेचा अभ्यास           | 60 Hours | Pune Alandi   |
| 3      |                         |                                              |          |               |
| 4      | Muskan Ajij Sayyad      | Impact Of Privatization On Economic Growth   | 60 Hours | Pune Alandi   |
|        |                         | National Institute Of Micro Small And Medium | 60 Hours | Pune Alandi   |
| 5      | Prajakta Arvind Chavan  | Enterprises                                  |          |               |