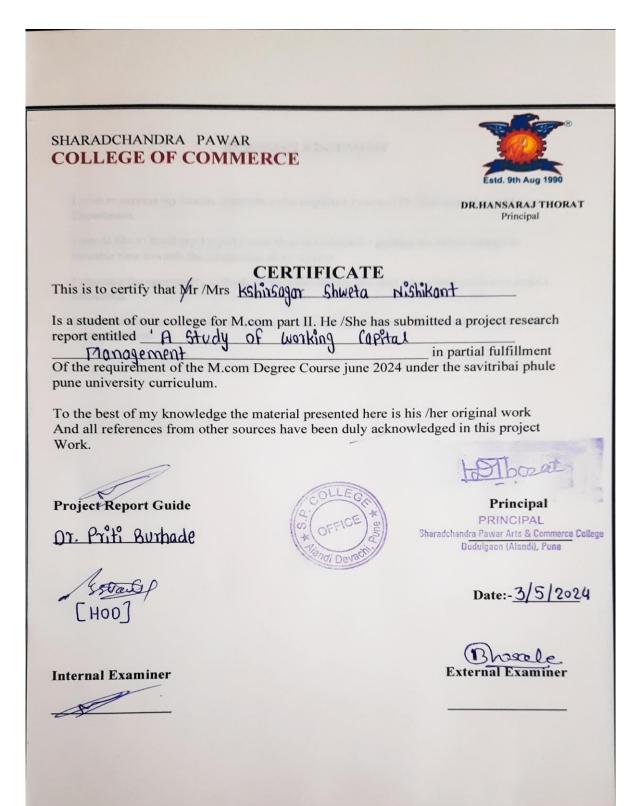

#### **Business Administration**

| Sr.NO. | Student Name                | Project Name                                               | Duration | Place of Work |  |
|--------|-----------------------------|------------------------------------------------------------|----------|---------------|--|
| 1      | Nikita Nitin Minde          | To Work By Yashada                                         | 60 Hours | Pune Alandi   |  |
| 2      | Aniket Sudam Shivale        | A Study Of Ratio Analysis                                  | 60 Hours | Pune Alandi   |  |
| 3      | Rajesh Madhukar Bibave      | A Study Of Work Capital                                    | 60 Hours | Pune Alandi   |  |
| 4      | Gadekar Anjali Muralidhar   | A Study Of Work And Cluture And Work                       | 60 Hours | Pune Alandi   |  |
| 5      | Gaikwad Priyanka Hanuman    | A Study Of Work Ratio                                      | 60 Hours | Pune Alandi   |  |
| 6      | Bharat Ekanath Kadam        | Stady ITR Return                                           | 60 Hours | Pune Alandi   |  |
| 7      | Hande Kajal Manoj           | Work Life Balance Of TCS Employe                           | 60 Hours | Pune Alandi   |  |
| 8      | Kesari Tejas Anant          | CSR Parctices Adopted In India                             | 60 Hours | Pune Alandi   |  |
| 9      | Kshirsagar Shweta Nishikant | A Study Of F Working Capital Management                    | 60 Hours | Pune Alandi   |  |
| 10     | Tikone Priyanka Abhijit     | A Study On The Prospect Of Manpower Planning In Orgnastion | 60 Hours | Pune Alandi   |  |
| 11     | Ghag Sayali Sachin          | A Story Of Ratio Analysis                                  | 60 Hours | Pune Alandi   |  |
| 12     | Shivale Sanket Balasaheb    | A Study Of The Financial Position Of A Company             | 60 Hours | Pune Alandi   |  |