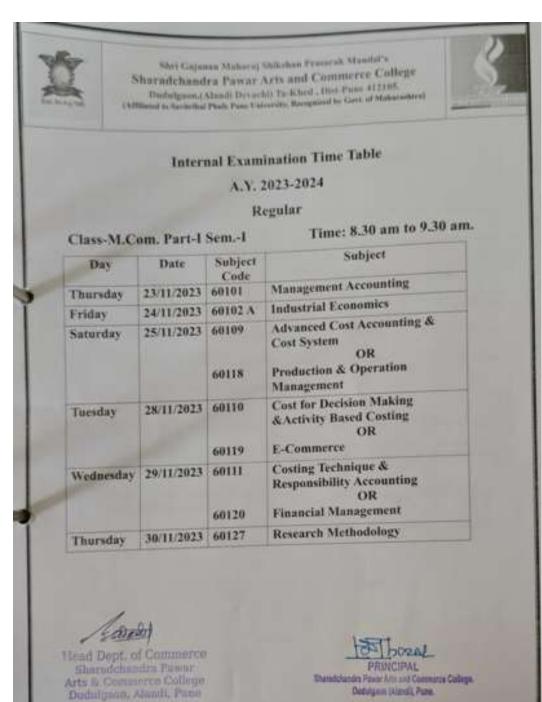

### Examination Schedule Sem-I /III

| 1 |                                                    |                          |
|---|----------------------------------------------------|--------------------------|
| 1 | Internal Exam (B.A, B.Com & B.B.A (C.A)            | 09/10/2023 to 17/10/2023 |
| 2 | Assignment Submission<br>(B.A, B.Com & B.B.A (C.A) | Oct 2023                 |
| 3 | SPPU University Exam<br>(B.A, B.Com & B.B.A (C.A)  | 01/11/2023 to 31/12/2023 |
| 4 | Internal Sem End Exam (M.A & M.Com)                | 09/10/2023 to 17/10/2023 |
| 5 | Assignment Submission (M.A & M.Com)                | Oct 2023                 |
| 6 | SPPU University Exam (M.A, M.Com & DTL)            | 01/11/2023 to 31/12/2023 |
| 7 | Practical Exam (B.Com-I/III year)                  | Oct 2023                 |